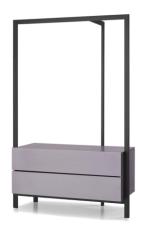

Item No.: BR2601 Size: 600\*600\*1850mm Item No.: GY2815 Size: 1083\*522\*1700mm