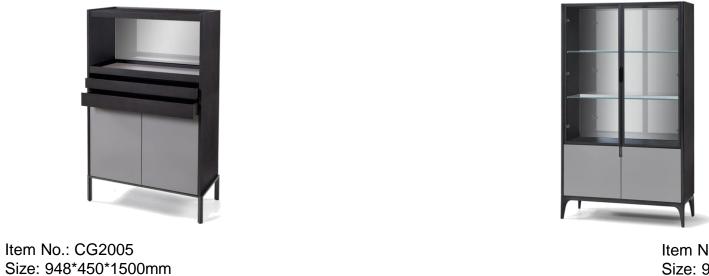

Item No.: BG2604-1.7 Size: 1700\*400\*825mm

Item No.: BG2005 Size: 1800\*400\*400mm Item No.: CG2003 Size: 1600\*450\*797mm

Item No.: CG2001 Size: 910\*452\*1366mm

Item No.: JG2003 Size: 980\*400\*1680mm