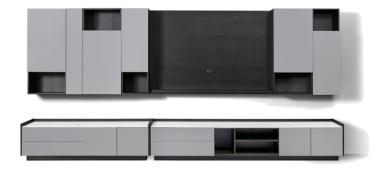

Item No.: DG2005-2.4 Size: 2400\*452\*518mm

BNS

Item No.: ZHG2816 Hanging cabinet:4200\*300\*1044mm Floor cabinet:3600\*396\*410mm

Item No.: GG2005 Size: 1800\*280\*360mm/pcs

Item No.: ZHG2001 Hanging cabinet :4000\*280\*1100mm Floor cabinet:4000\*432\*460mm