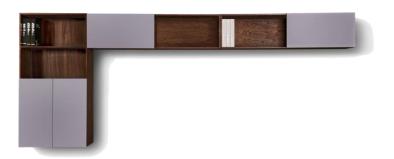

Item No.: DG2005-2.4 Size: 2400\*452\*518mm

BNS

Item No.: ZHG2816 Hanging cabinet:4200\*300\*1044mm Floor cabinet:3600\*396\*410mm

Item No.: GG2005 Size: 1800\*280\*360mm/pcs

Item No.: ZHG2001 Hanging cabinet :4000\*280\*1100mm Floor cabinet:4000\*432\*460mm