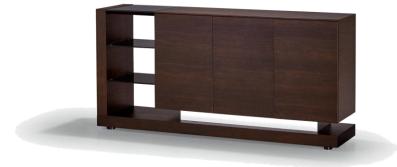

Item No.:DG2811A(2.4-3.0) Size: 2400\*450\*345mm Item No.: DG2812B-2.4 Size: 2400\*450\*460mm

Item No.: DG2813-2.4 Size: 2400\*450\*430mm

Item No.: DG2001-1.6 Size: 1600\*432\*460mm

Item No.: DG2003 Size: 2000\*450\*450mm Item No.: DG2001-2.4 Size: 2400\*432\*460mm