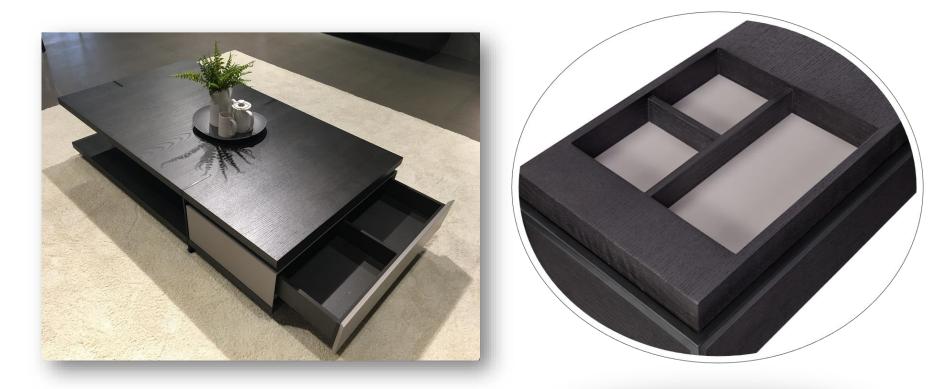

Item No.: BB2601-BL&BR Size: 610\*430\*476mm

Item No.: CTG2001 Size: 550\*420\*436mm Item No.: BB2605 Size: Φ530\*435mm

Item No.: CTG2002 Size:600\*440\*430 mm Item No.: BB2812 Size: 572\*420\*475mm

Item No.: GBB1904 Size: 600\*400\*475mm