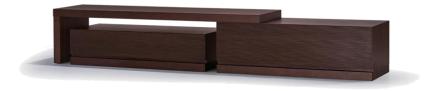

Item No.: DG2005-2.4 Size: 2400\*452\*518mm

BNS

Item No.: ZHG2816 Hanging cabinet:4200\*300\*1044mm Floor cabinet:3600\*396\*410mm

Item No.: GG2005 Size: 1800\*280\*360mm/pcs

Item No.: ZHG2001 Hanging cabinet :4000\*280\*1100mm Floor cabinet:4000\*432\*460mm