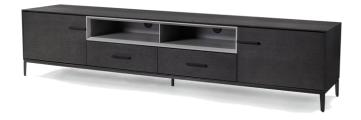

Item No.:DG2811A(2.4-3.0) Size: 2400\*450\*345mm Item No.: DG2812B-2.4 Size: 2400\*450\*460mm

Item No.: DG2813-2.4 Size: 2400\*450\*430mm

Item No.: DG2001-1.6 Size: 1600\*432\*460mm

Item No.: DG2003 Size: 2000\*450\*450mm Item No.: DG2001-2.4 Size: 2400\*432\*460mm