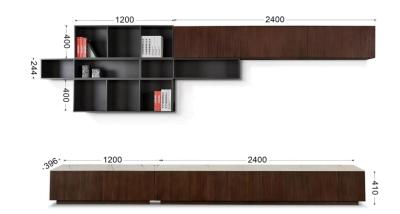

Item No.: DG2005-2.4 Size: 2400\*452\*518mm

BNS

Item No.: ZHG2816 Hanging cabinet:4200\*300\*1044mm Floor cabinet:3600\*396\*410mm

Item No.: GG2005 Size: 1800\*280\*360mm/pcs

Item No.: ZHG2001 Hanging cabinet :4000\*280\*1100mm Floor cabinet:4000\*432\*460mm