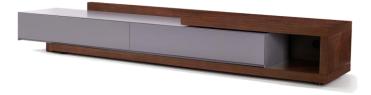

Item No.:DG2811A(2.4-3.0) Size: 2400\*450\*345mm Item No.: DG2812B-2.4 Size: 2400\*450\*460mm

Item No.: DG2813-2.4 Size: 2400\*450\*430mm

Item No.: DG2001-1.6 Size: 1600\*432\*460mm

Item No.: DG2003 Size: 2000\*450\*450mm Item No.: DG2001-2.4 Size: 2400\*432\*460mm