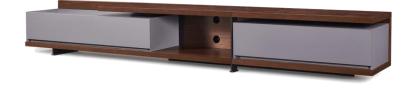

Item No.:DG2811A(2.4-3.0) Size: 2400\*450\*345mm Item No.: DG2812B-2.4 Size: 2400\*450\*460mm

Item No.: DG2813-2.4 Size: 2400\*450\*430mm

Item No.: DG2001-1.6 Size: 1600\*432\*460mm

Item No.: DG2003 Size: 2000\*450\*450mm Item No.: DG2001-2.4 Size: 2400\*432\*460mm