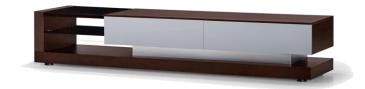

Please contact our sales representative for details!

Item No: DG2601 Size: 2450 ( Min)\*450\*440mm

Item No.: DG2610-2.6 Size: 2600\*400\*338mm Item No.: DG2604 Size: 2000\*400\*380mm 2400\*400\*380mm

Item No.: DG2701 Size: 2400\*450\*520mm