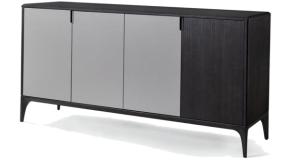

Item No.:DG2811A(2.4-3.0) Size: 2400\*450\*345mm Item No.: DG2812B-2.4 Size: 2400\*450\*460mm

Item No.: DG2813-2.4 Size: 2400\*450\*430mm

Item No.: DG2001-1.6 Size: 1600\*432\*460mm

Item No.: DG2003 Size: 2000\*450\*450mm Item No.: DG2001-2.4 Size: 2400\*432\*460mm