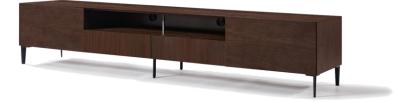

Item No.:DG2811A(2.4-3.0) Size: 2400\*450\*345mm Item No.: DG2812B-2.4 Size: 2400\*450\*460mm

Item No.: DG2813-2.4 Size: 2400\*450\*430mm

Item No.: DG2001-1.6 Size: 1600\*432\*460mm

Item No.: DG2003 Size: 2000\*450\*450mm Item No.: DG2001-2.4 Size: 2400\*432\*460mm