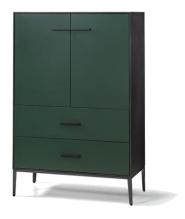

Item No.: BG2604-1.7 Size: 1700\*400\*825mm

Item No.: BG2005 Size: 1800\*400\*400mm Item No.: CG2003 Size: 1600\*450\*797mm

Item No.: CG2001 Size: 910\*452\*1366mm

Item No.: JG2003 Size: 980\*400\*1680mm