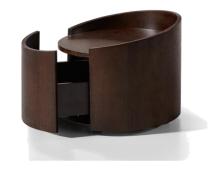

Item No.: BB2601-BL&BR Size: 610\*430\*476mm

Item No.: CTG2001 Size: 550\*420\*436mm Item No.: BB2605 Size: Φ530\*435mm

Item No.: CTG2002 Size:600\*440\*430 mm Item No.: BB2812 Size: 572\*420\*475mm

Item No.: GBB1904 Size: 600\*400\*475mm