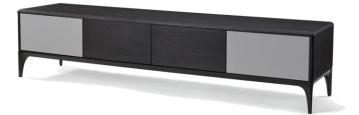

Item No.:DG2811A(2.4-3.0) Size: 2400\*450\*345mm Item No.: DG2812B-2.4 Size: 2400\*450\*460mm

Item No.: DG2813-2.4 Size: 2400\*450\*430mm

Item No.: DG2001-1.6 Size: 1600\*432\*460mm

Item No.: DG2003 Size: 2000\*450\*450mm Item No.: DG2001-2.4 Size: 2400\*432\*460mm