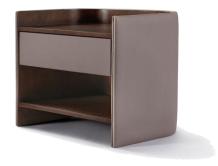

Item No.: BB2601-BL&BR Size: 610\*430\*476mm

Item No.: CTG2001 Size: 550\*420\*436mm Item No.: BB2605 Size: Φ530\*435mm

Item No.: CTG2002 Size:600\*440\*430 mm Item No.: BB2812 Size: 572\*420\*475mm

Item No.: GBB1904 Size: 600\*400\*475mm