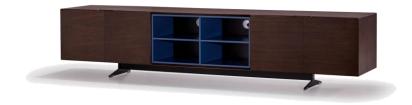

Item No.:DG2811A(2.4-3.0) Size: 2400\*450\*345mm Item No.: DG2812B-2.4 Size: 2400\*450\*460mm

Item No.: DG2813-2.4 Size: 2400\*450\*430mm

Item No.: DG2001-1.6 Size: 1600\*432\*460mm

Item No.: DG2003 Size: 2000\*450\*450mm Item No.: DG2001-2.4 Size: 2400\*432\*460mm