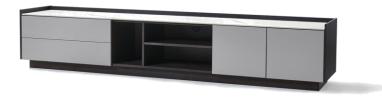

Item No.:DG2811A(2.4-3.0) Size: 2400\*450\*345mm Item No.: DG2812B-2.4 Size: 2400\*450\*460mm

Item No.: DG2813-2.4 Size: 2400\*450\*430mm

Item No.: DG2001-1.6 Size: 1600\*432\*460mm

Item No.: DG2003 Size: 2000\*450\*450mm Item No.: DG2001-2.4 Size: 2400\*432\*460mm