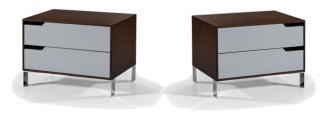

Item No.: BB2601-BL&BR Size: 610\*430\*476mm

Item No.: CTG2001 Size: 550\*420\*436mm Item No.: BB2605 Size: Φ530\*435mm

Item No.: CTG2002 Size:600\*440\*430 mm Item No.: BB2812 Size: 572\*420\*475mm

Item No.: GBB1904 Size: 600\*400\*475mm