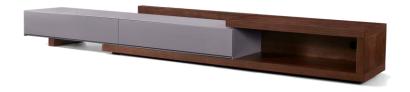

Item No.:DG2811A(2.4-3.0) Size: 2400\*450\*345mm Item No.: DG2812B-2.4 Size: 2400\*450\*460mm

Item No.: DG2813-2.4 Size: 2400\*450\*430mm

Item No.: DG2001-1.6 Size: 1600\*432\*460mm

Item No.: DG2003 Size: 2000\*450\*450mm Item No.: DG2001-2.4 Size: 2400\*432\*460mm