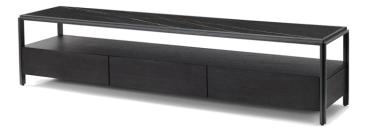

Please contact our sales representative for details!

Item No: DG2601 Size: 2450 ( Min)\*450\*440mm

Item No.: DG2610-2.6 Size: 2600\*400\*338mm Item No.: DG2604 Size: 2000\*400\*380mm 2400\*400\*380mm

Item No.: DG2701 Size: 2400\*450\*520mm