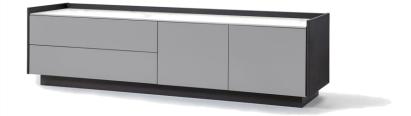

Item No.:DG2811A(2.4-3.0) Size: 2400\*450\*345mm Item No.: DG2812B-2.4 Size: 2400\*450\*460mm

Item No.: DG2813-2.4 Size: 2400\*450\*430mm

Item No.: DG2001-1.6 Size: 1600\*432\*460mm

Item No.: DG2003 Size: 2000\*450\*450mm Item No.: DG2001-2.4 Size: 2400\*432\*460mm