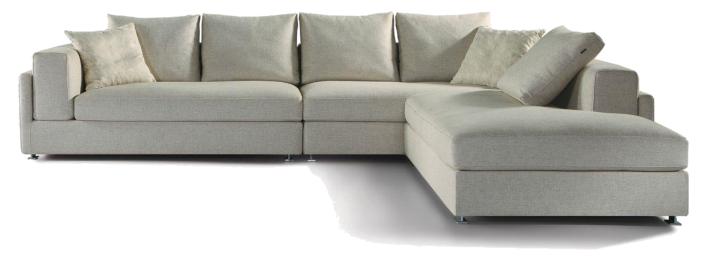

| 289cm    |                  |       |
|-----------------|----------|------------------|-------|
| 104cm           | 81cm     | 104cm            |       |
| 1Seater<br>(RA) | 1 Seater | 1 Seater<br>(LA) | 102cm |

Height:69cm



Item No.: S1708







Height:88cm



Item No.: S00516







**Premium** 











Item No.: S1609



|             | 158CM        | 122CM    | 108CM_           | $\dashv$ |
|-------------|--------------|----------|------------------|----------|
|             |              |          |                  | Ţ        |
|             | 2 SEATER(LA) | 1 SEATER | CORNER           | -108CM-  |
| Height:64CM |              |          | 2 SEATER<br>(RA) | 158CM    |



Item No.: S1503



**Premium** 

















Item No.: S986







Height:67cm







Item No.: S42-1







Item No.: S979







Item No.: S01016











Item No.: S1512







# **CONTACT US**



#### Foshan BMS Furniture Co., Ltd

ADD: No.9 Gegao Road, Gegao Industrial

Park, Longjiang town, Shunde, Foshan, China.

Tel: 0086 757 2926 6998

Mobile: 0086 136 3017 0664(work)

Email: director@bms-f.com



**Thank You**