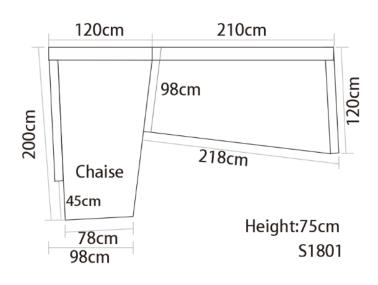

#### BMS

Item No.: S1605B

Item No.: S1606B

**Premium** 

Item No.: S1801

Item No.: S1508

|                 | 289cm    |                  |       |
|-----------------|----------|------------------|-------|
| 104cm           | 81cm     | 104cm            |       |
| 1Seater<br>(RA) | 1 Seater | 1 Seater<br>(LA) | 102cm |