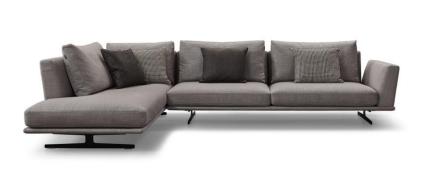

vices 愉悦服务

Satisfied Life | 美满生活

#### **About BMS**



BMS Furniture is a premium China furniture manufacturer with a demonstrated history of more than 23 years, Its products covering contemporary fabric sofa, leather sofa, upholstered beds, wooden cabinets, tables and chairs. Its collections of timeless, updated classics and productions provide a unique point of view and an unmatched combination of inspired design and unparalleled quality. BMS incorporates the Total Lifestyle Concept with modern technology

into her creation of a wide range of premium furniture for wholesale, Retail and Contract sectors. With a factory size of 50000 M2, BMS is able to provide design, branding, OEM manufacturing capabilities, ,contract manufacturing to its world-wide customers.



BMS SOFAS PREMIUM











Item No.: S2006



<u>Premium</u>













<u>Premium</u>

#### BMS



Item No.: S1605B







Item No.: S1606B





**Premium** 









Item No.: S1801













Item No.: S1508





|                 | 289cm    |                  |       |
|-----------------|----------|------------------|-------|
| 104cm           | 81cm     | 104cm            |       |
| 1Seater<br>(RA) | 1 Seater | 1 Seater<br>(LA) | 102cm |

Height:69cm



Item No.: S1708







Height:88cm



Item No.: S00516







**Premium** 











Item No.: S1609



|             | 158CM        | 122CM    | 108CM_           | $\dashv$ |
|-------------|--------------|----------|------------------|----------|
|             |              |          |                  | Ţ        |
|             | 2 SEATER(LA) | 1