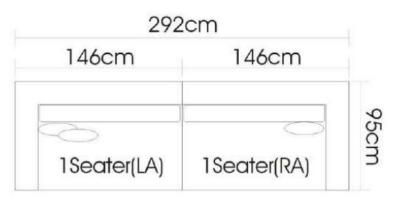

Total Lifestyle Concept with modern technology

into her creation of a wide range of premium furniture for wholesale, Retail and Contract sectors. With a factory size of 50000 M2, BMS is able to provide design, branding, OEM manufacturing capabilities, ,contract manufacturing to its world-wide customers.



BMS SOFAS PREMIUM











Item No.: S2006



<u>Premium</u>













<u>Premium</u>

#### BMS



Item No.: S1605B







Item No.: S1606B





**Premium** 









Item No.: S1801













Item No.: S1508





|                 | 289cm    |                  |       |
|-----------------|----------|------------------|-------|
| 104cm           | 81cm     | 104cm            |       |
| 1Seater<br>(RA) | 1 Seater | 1 Seater<br>(LA) | 102cm |

Height:69cm



Item No.: S1708







Height:88cm



Item No.: S00516







**Premium** 











Item No.: S1609



|             | 158CM        | 122CM    | 108CM_           | $\dashv$ |
|-------------|--------------|----------|------------------|----------|
|             |              |          |                  | Ţ        |
|             | 2 SEATER(LA) | 1 SEATER | CORNER           | -108CM-  |
| Height:64CM |              |          | 2 SEATER<br>(RA) | 158CM    |



Item No.: S1503



**Premium** 

















Item No.: S986







Height:67cm







Item No.: S42-1







Item No.: S979







Item No.: S01016











Item No.: S1512







# **CONTACT US**



#### Foshan BMS Furniture Co., Ltd

ADD: No.9 Gegao Road, Gegao Industrial

Park, Longjiang town, Shunde, Foshan, China.

Tel: 0086 757 2926 6998