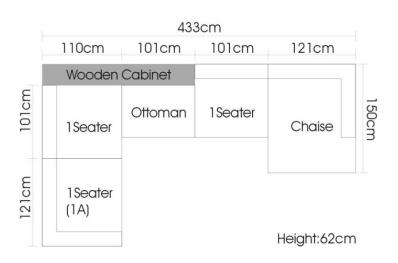

Item No.: S1503

**Premium** 

Item No.: S986

Height:67cm

Item No.: S42-1

Item No.: S979

Item No.: S01016

Item No.: S1512