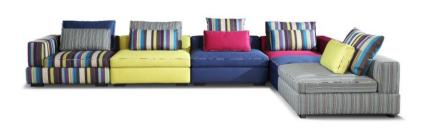

Height:69cm

Item No.: S1708

Height:88cm

Item No.: S00516

**Premium** 

Item No.: S1609

|             | 158CM        | 122CM    | 108CM_           | $\dashv$ |
|-------------|--------------|----------|------------------|----------|
|             |              |          |                  | Ţ        |
|             | 2 SEATER(LA) | 1 SEATER | CORNER           | -108CM-  |
| Height:64CM |              |          | 2 SEATER<br>(RA) | 158CM    |