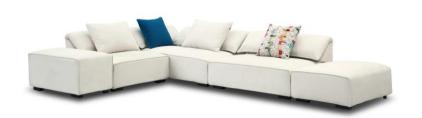

No.: S1508





|                 | 289cm    |                  |       |
|-----------------|----------|------------------|-------|
| 104cm           | 81cm     | 104cm            |       |
| 1Seater<br>(RA) | 1 Seater | 1 Seater<br>(LA) | 102cm |

Height:69cm



Item No.: S1708







Height:88cm



Item No.: S00516







**Premium** 











Item No.: S1609



|             | 158CM        | 122CM    | 108CM_           | $\dashv$ |
|-------------|--------------|----------|------------------|----------|
|             |              |          |                  | Ţ        |
|             | 2 SEATER(LA) | 1 SEATER | CORNER           | -108CM-  |
| Height:64CM |              |          | 2 SEATER<br>(RA) | 158CM    |



Item No.: S1503



**Premium** 

















Item No.: S986







Height:67cm







Item No.: S42-1







Item No.: S979







Item No.: S01016











Item No.: S1512







# **CONTACT US**



#### Foshan BMS Furniture Co., Ltd

ADD: No.9 Gegao Road, Gegao Industrial

Park, Longjiang town, Shunde, Foshan, China.

Tel: 0086 757 2926 6998

Mobile: 0086 136 3017 0664(work)

Email: director@bms-f.com



**Thank You**