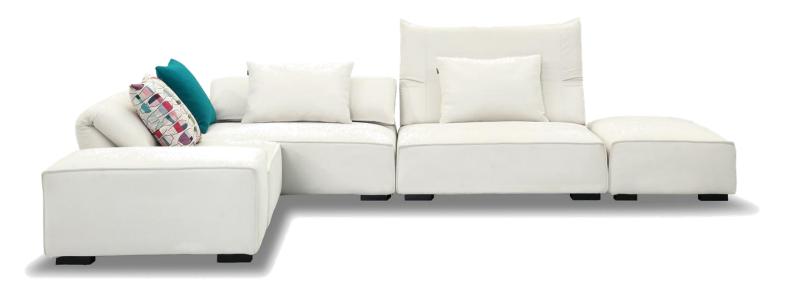

Height:69cm

Item No.: S1708

Height:88cm

Item No.: S00516

**Premium** 

Item No.: S1609

|             | 158CM        | 122CM    | 108CM_           | $\dashv$ |
|-------------|--------------|----------|------------------|----------|
|             |              |          |                  | Ţ        |
|             | 2 SEATER(LA) | 1 SEATER | CORNER           | -108CM-  |
| Height:64CM |              |          | 2 SEATER<br>(RA) | 158CM    |