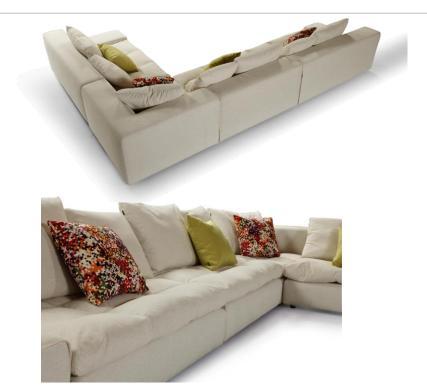

of premium furniture for wholesale, Retail and Contract sectors. With a factory size of 50000 M2, BMS is able to provide design, branding, OEM manufacturing capabilities, ,contract manufacturing to its world-wide customers.



BMS SOFAS PREMIUM











Item No.: S2006



<u>Premium</u>













<u>Premium</u>

#### BMS



Item No.: S1605B







Item No.: S1606B





**Premium** 









Item No.: S1801













Item No.: S1508





|                 | 289cm    |                  |       |
|-----------------|----------|------------------|-------|
| 104cm           | 81cm     | 104cm            |       |
| 1Seater<br>(RA) | 1 Seater | 1 Seater<br>(LA) | 102cm |

Height:69cm



Item No.: S1708







Height:88cm



Item No.: S00516







**Premium** 











Item No.: S1609



|             | 158CM        | 122CM    | 108CM_           | $\dashv$ |
|-------------|--------------|----------|------------------|----------|
|             |              |          |                  | Ţ        |
|             | 2 SEATER(LA) | 1 SEATER | CORNER           | -108CM-  |
| Height:64CM |              |          | 2 SEATER<br>(RA) | 158CM    |



Item No.: S1503



**Premium** 

















Item No.: S986







Height:67cm







Item No.: S42-1







Item No.: S979







Item No.: S01016











Item No.: S1512







# **CONTACT US**



#### Foshan BMS Furniture Co., Ltd

ADD: No.9 Gegao Road, Gegao Industrial

Park, Longjiang town, Shunde, Foshan, China.

Tel: 0086 757 2926 6998

Mobile: 0086 136 3017 0664(work)

Email: director@bms-f.com



**Thank You**