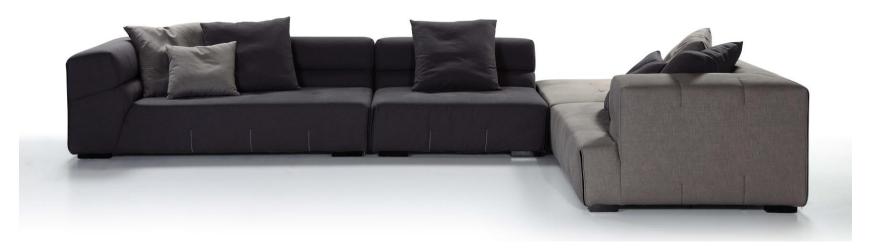

Item No.: S1503

**Premium** 

Item No.: S986

Height:67cm

Item No.: S42-1

Item No.: S979

Item No.: S01016

Item No.: S1512