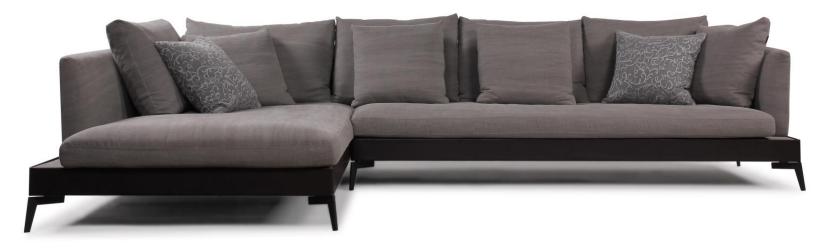

of more than 23 years, Its products covering contemporary fabric sofa, leather sofa, upholstered beds, wooden cabinets, tables and chairs. Its collections of timeless, updated classics and productions provide a unique point of view and an unmatched combination of inspired design and unparalleled quality. BMS incorporates the Total Lifestyle Concept with modern technology

into her creation of a wide range of premium furniture for wholesale, Retail and Contract sectors. With a factory size of 50000 M2, BMS is able to provide design, branding, OEM manufacturing capabilities, ,contract manufacturing to its world-wide customers.



BMS SOFAS PREMIUM











Item No.: S2006



<u>Premium</u>













<u>Premium</u>

#### BMS



Item No.: S1605B







Item No.: S1606B





**Premium** 









Item No.: S1801













Item No.: S1508





|                 | 289cm    |                  |       |
|-----------------|----------|------------------|-------|
| 104cm           | 81cm     | 104cm            |       |
| 1Seater<br>(RA) | 1 Seater | 1 Seater<br>(LA) | 102cm |

Height:69cm



Item No.: S1708







Height:88cm



Item No.: S00516







**Premium** 











Item No.: S1609



|             | 158CM        | 122CM    | 108CM_           | $\dashv$ |
|-------------|--------------|----------|------------------|----------|
|             |              |          |                  | Ţ        |
|             | 2 SEATER(LA) | 1 SEATER | CORNER           | -108CM-  |
| Height:64CM |              |          | 2 SEATER<br>(RA) | 158CM    |



Item No.: S1503



**Premi