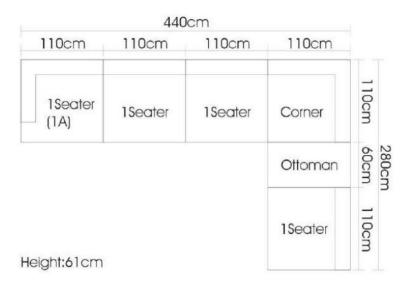

Height:69cm

Item No.: S1708

Height:88cm

Item No.: S00516

**Premium** 

Item No.: S1609

|             | 158CM        | 122CM    | 108CM_           | $\dashv$ |
|-------------|--------------|----------|------------------|----------|
|             |              |          |                  | Ţ        |
|             | 2 SEATER(LA) | 1 SEATER | CORNER           | -108CM-  |
| Height:64CM |              |          | 2 SEATER<br>(RA) | 158CM    |