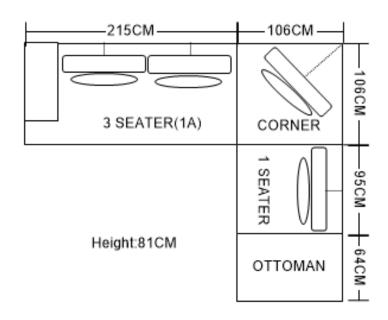

Height:69cm

Item No.: S1708

Height:88cm

Item No.: S00516

**Premium** 

Item No.: S1609

|             | 158CM        | 122CM    | 108CM_           | $\dashv$ |
|-------------|--------------|----------|------------------|----------|
|             |              |          |                  | Ţ        |
|             | 2 SEATER(LA) | 1 SEATER | CORNER           | -108CM-  |
| Height:64CM |              |          | 2 SEATER<br>(RA) | 158CM    |