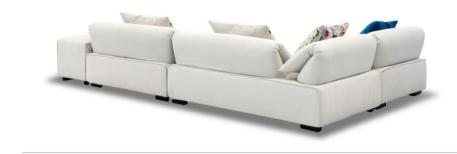

Height:69cm

Item No.: S1708

Height:88cm

Item No.: S00516

**Premium** 

Item No.: S1609

|             | 158CM        | 122CM    | 108CM_           | $\dashv$ |
|-------------|--------------|----------|------------------|----------|
|             |              |          |                  | Ţ        |
|             | 2 SEATER(LA) | 1 SEATER | CORNER           | -108CM-  |
| Height:64CM |              |          | 2 SEATER<br>(RA) | 158CM    |