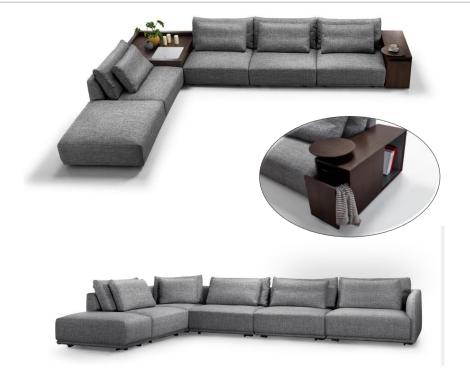

Item No.: S1503

**Premium** 

Item No.: S986

Height:67cm

Item No.: S42-1

Item No.: S979

Item No.: S01016

Item No.: S1512