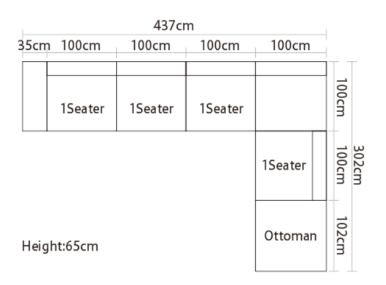

Item No.: S1503

**Premium** 

Item No.: S986

Height:67cm

Item No.: S42-1

Item No.: S979

Item No.: S01016

Item No.: S1512