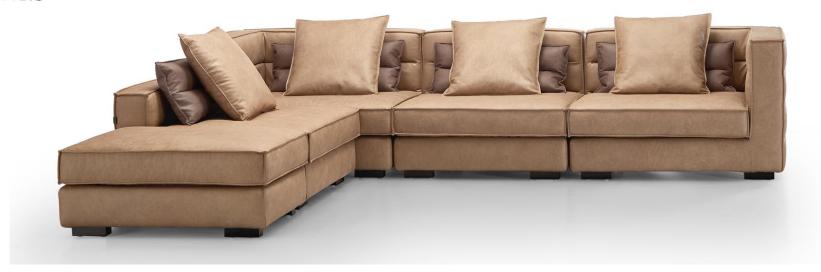

Item No.: S1503

**Premium** 

Item No.: S986

Height:67cm

Item No.: S42-1

Item No.: S979

Item No.: S01016

Item No.: S1512