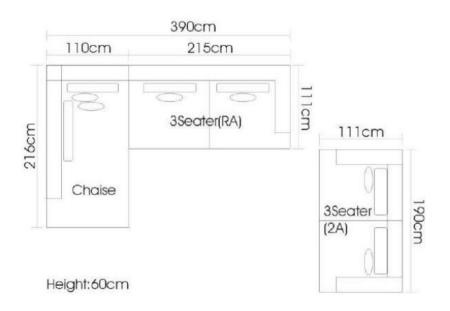

-----|----------|------------------|-------|
| 104cm           | 81cm     | 104cm            |       |
| 1Seater<br>(RA) | 1 Seater | 1 Seater<br>(LA) | 102cm |

Height:69cm



Item No.: S1708







Height:88cm



Item No.: S00516







**Premium** 











Item No.: S1609



|             | 158CM        | 122CM    | 108CM_           | $\dashv$ |
|-------------|--------------|----------|------------------|----------|
|             |              |          |                  | Ţ        |
|             | 2 SEATER(LA) | 1 SEATER | CORNER           | -108CM-  |
| Height:64CM |              |          | 2 SEATER<br>(RA) | 158CM    |



Item No.: S1503



**Premium** 

















Item No.: S986







Height:67cm







Item No.: S42-1







Item No.: S979







Item No.: S01016











Item No.: S1512







# **CONTACT US**



#### Foshan BMS Furniture Co., Ltd

ADD: No.9 Gegao Road, Gegao Industrial

Park, Longjiang town, Shunde, Foshan, China.

Tel: 0086 757 2926 6998

Mobile: 0086 136 3017 0664(work)

Email: director@bms-f.com



**Thank You**