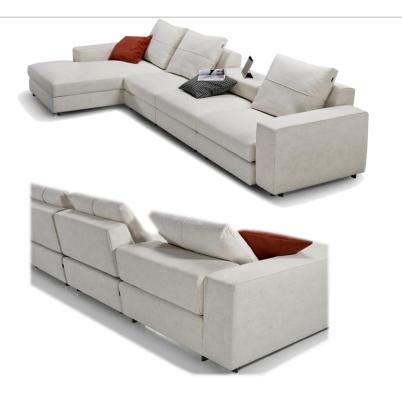

Item No.: S1503

**Premium** 

Item No.: S986

Height:67cm

Item No.: S42-1

Item No.: S979

Item No.: S01016

Item No.: S1512