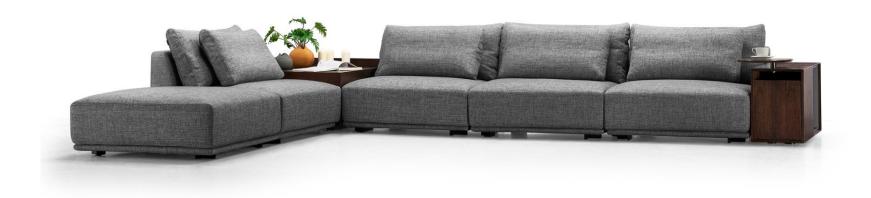

Item No.: S1503

**Premium** 

Item No.: S986

Height:67cm

Item No.: S42-1

Item No.: S979

Item No.: S01016

Item No.: S1512