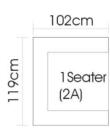

y fabric sofa, leather sofa, upholstered beds, wooden cabinets, tables and chairs. Its collections of timeless, updated classics and productions provide a unique point of view and an unmatched combination of inspired design and unparalleled quality. BMS incorporates the Total Lifestyle Concept with modern technology

into her creation of a wide range of premium furniture for wholesale, Retail and Contract sectors. With a factory size of 50000 M2, BMS is able to provide design, branding, OEM manufacturing capabilities, ,contract manufacturing to its world-wide customers.



BMS SOFAS PREMIUM











Item No.: S2006



<u>Premium</u>













<u>Premium</u>

#### BMS



Item No.: S1605B







Item No.: S1606B





**Premium** 









Item No.: S1801













Item No.: S1508





|                 | 289cm    |                  |       |
|-----------------|----------|------------------|-------|
| 104cm           | 81cm     | 104cm            |       |
| 1Seater<br>(RA) | 1 Seater | 1 Seater<br>(LA) | 102cm |

Height:69cm



Item No.: S1708







Height:88cm



Item No.: S00516







**Premium** 











Item No.: S1609



|             | 158CM        | 122CM    | 108CM_           | $\dashv$ |
|-------------|--------------|----------|------------------|----------|
|             |              |          |                  | Ţ        |
|             | 2 SEATER(LA) | 1 SEATER | CORNER           | -108CM-  |
| Height:64CM |              |          | 2 SEATER<br>(RA) | 158CM    |



Item No.: S1503



**Premium** 

















Item No.: S986







Height:67cm