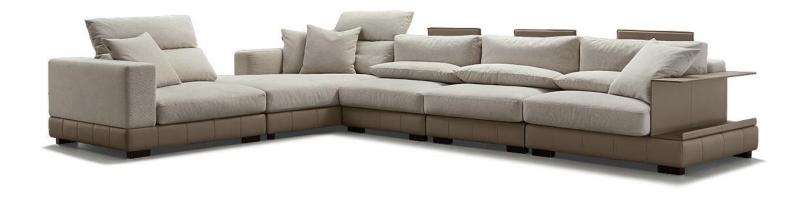

*About BMS**



BMS Furniture is a premium China furniture manufacturer with a demonstrated history of more than 23 years, Its products covering contemporary fabric sofa, leather sofa, upholstered beds, wooden cabinets, tables and chairs. Its collections of timeless, updated classics and productions provide a unique point of view and an unmatched combination of inspired design and unparalleled quality. BMS incorporates the Total Lifestyle Concept with modern technology

into her creation of a wide range of premium furniture for wholesale, Retail and Contract sectors. With a factory size of 50000 M2, BMS is able to provide design, branding, OEM manufacturing capabilities, ,contract manufacturing to its world-wide customers.



BMS SOFAS PREMIUM











Item No.: S2006



<u>Premium</u>













<u>Premium</u>

#### BMS



Item No.: S1605B







Item No.: S1606B





**Premium** 









Item No.: S1801













Item No.: S1508





|                 | 289cm    |                  |       |
|-----------------|----------|------------------|-------|
| 104cm           | 81cm     | 104cm            |       |
| 1Seater<br>(RA) | 1 Seater | 1 Seater<br>(LA) | 102cm |

Height:69cm



Item No.: S1708







Height:88cm



Item No.: S00516







**Premium** 











Item No.: S1609



|             | 158CM        | 122CM    | 108CM_           | $\dashv$ |
|-------------|--------------|----------|------------------|----------|
|             |              |          |                  | Ţ        |
|             | 2 SEATER(LA) | 1 SEATER | CORNER           | -108CM-  |
|