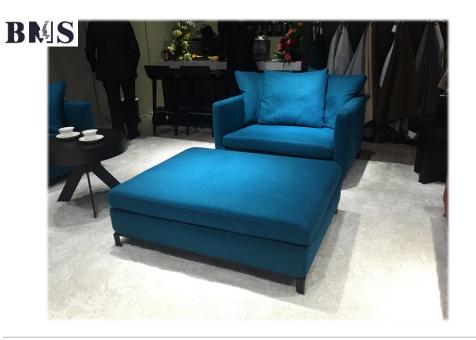

#### BMS

Item No.: S1605B

Item No.: S1606B

**Premium** 

Item No.: S1801

Item No.: S1508

|                 | 289cm    |                  |       |
|-----------------|----------|------------------|-------|
| 104cm           | 81cm     | 104cm            |       |
| 1Seater<br>(RA) | 1 Seater | 1 Seater<br>(LA) | 102cm |