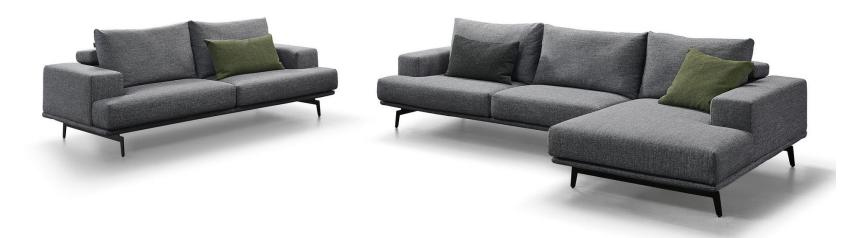

#### BMS

Item No.: S1605B

Item No.: S1606B

**Premium** 

Item No.: S1801

Item No.: S1508

|                 | 289cm    |                  |       |
|-----------------|----------|------------------|-------|
| 104cm           | 81cm     | 104cm            |       |
| 1Seater<br>(RA) | 1 Seater | 1 Seater<br>(LA) | 102cm |