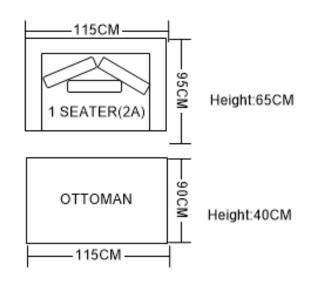

#### BMS

Item No.: S1605B

Item No.: S1606B

**Premium** 

Item No.: S1801

Item No.: S1508

|                 | 289cm    |                  |       |
|-----------------|----------|------------------|-------|
| 104cm           | 81cm     | 104cm            |       |
| 1Seater<br>(RA) | 1 Seater | 1 Seater<br>(LA) | 102cm |