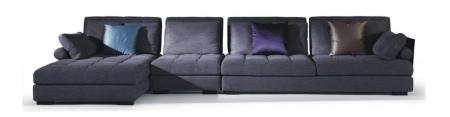

-|----------|------------------|-------|
| 104cm           | 81cm     | 104cm            |       |
| 1Seater<br>(RA) | 1 Seater | 1 Seater<br>(LA) | 102cm |

Height:69cm



Item No.: S1708







Height:88cm



Item No.: S00516







**Premium** 











Item No.: S1609



|             | 158CM        | 122CM    | 108CM_           | $\dashv$ |
|-------------|--------------|----------|------------------|----------|
|             |              |          |                  | Ţ        |
|             | 2 SEATER(LA) | 1 SEATER | CORNER           | -108CM-  |
| Height:64CM |              |          | 2 SEATER<br>(RA) | 158CM    |



Item No.: S1503



**Premium** 

















Item No.: S986







Height:67cm







Item No.: S42-1







Item No.: S979







Item No.: S01016











Item No.: S1512







# **CONTACT US**



#### Foshan BMS Furniture Co., Ltd

ADD: No.9 Gegao Road, Gegao Industrial

Park, Longjiang town, Shunde, Foshan, China.

Tel: 0086 757 2926 6998

Mobile: 0086 136 3017 0664(work)

Email: director@bms-f.com



**Thank You**