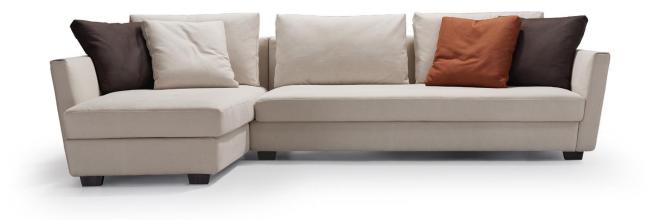

#### BMS

Item No.: S1605B

Item No.: S1606B

**Premium** 

Item No.: S1801

Item No.: S1508

|                 | 289cm    |                  |       |
|-----------------|----------|------------------|-------|
| 104cm           | 81cm     | 104cm            |       |
| 1Seater<br>(RA) | 1 Seater | 1 Seater<br>(LA) | 102cm |