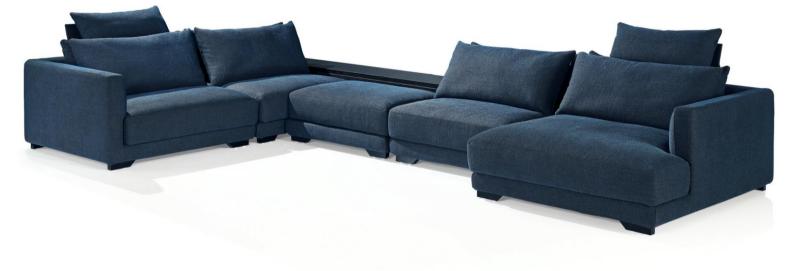

Item No.: S1503

**Premium** 

Item No.: S986

Height:67cm

Item No.: S42-1

Item No.: S979

Item No.: S01016

Item No.: S1512