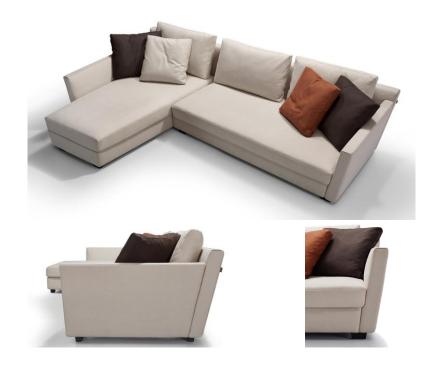

#### BMS

Item No.: S1605B

Item No.: S1606B

**Premium** 

Item No.: S1801

Item No.: S1508

|                 | 289cm    |                  |       |
|-----------------|----------|------------------|-------|
| 104cm           | 81cm     | 104cm            |       |
| 1Seater<br>(RA) | 1 Seater | 1 Seater<br>(LA) | 102cm |