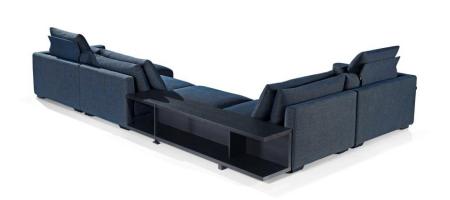

Item No.: S1503

**Premium** 

Item No.: S986

Height:67cm

Item No.: S42-1

Item No.: S979

Item No.: S01016

Item No.: S1512