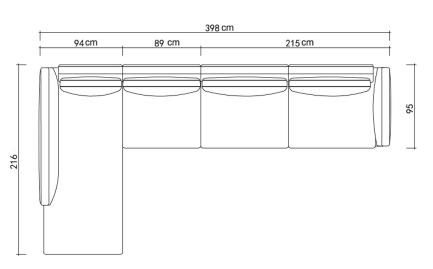

ces 愉悦服务

Satisfied Life | 美满生活

#### **About BMS**



BMS Furniture is a premium China furniture manufacturer with a demonstrated history of more than 23 years, Its products covering contemporary fabric sofa, leather sofa, upholstered beds, wooden cabinets, tables and chairs. Its collections of timeless, updated classics and productions provide a unique point of view and an unmatched combination of inspired design and unparalleled quality. BMS incorporates the Total Lifestyle Concept with modern technology

into her creation of a wide range of premium furniture for wholesale, Retail and Contract sectors. With a factory size of 50000 M2, BMS is able to provide design, branding, OEM manufacturing capabilities, ,contract manufacturing to its world-wide customers.



BMS SOFAS PREMIUM











Item No.: S2006



<u>Premium</u>













<u>Premium</u>

#### BMS



Item No.: S1605B







Item No.: S1606B





**Premium** 









Item No.: S1801













Item No.: S1508





|                 | 289cm    |                  |       |
|-----------------|----------|------------------|-------|
| 104cm           | 81cm     | 104cm            |       |
| 1Seater<br>(RA) | 1 Seater | 1 Seater<br>(LA) | 102cm |

Height:69cm



Item No.: S1708







Height:88cm



Item No.: S00516







**Premium** 











Item No.: S1609



|             | 158CM        | 122CM    | 108CM_           | $\dashv$ |
|-------------|--------------|----------|------------------|----------|
|             |              |          |                  | Ţ        |
|             | 2 SEATER(LA) | 1 S