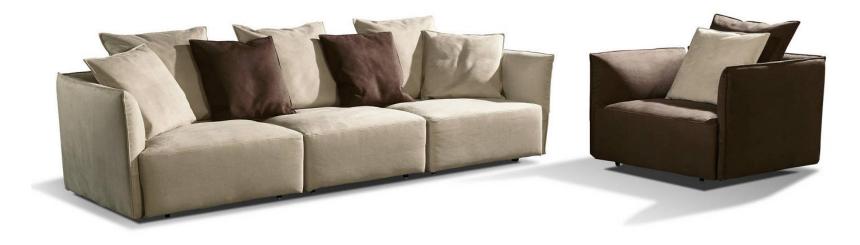

covering contemporary fabric sofa, leather sofa, upholstered beds, wooden cabinets, tables and chairs. Its collections of timeless, updated classics and productions provide a unique point of view and an unmatched combination of inspired design and unparalleled quality. BMS incorporates the Total Lifestyle Concept with modern technology

into her creation of a wide range of premium furniture for wholesale, Retail and Contract sectors. With a factory size of 50000 M2, BMS is able to provide design, branding, OEM manufacturing capabilities, ,contract manufacturing to its world-wide customers.



BMS SOFAS PREMIUM











Item No.: S2006



<u>Premium</u>













<u>Premium</u>

#### BMS



Item No.: S1605B







Item No.: S1606B





**Premium** 









Item No.: S1801













Item No.: S1508





|                 | 289cm    |                  |       |
|-----------------|----------|------------------|-------|
| 104cm           | 81cm     | 104cm            |       |
| 1Seater<br>(RA) | 1 Seater | 1 Seater<br>(LA) | 102cm |

Height:69cm



Item No.: S1708







Height:88cm



Item No.: S00516







**Premium** 











Item No.: S1609



|             | 158CM        | 122CM    | 108CM_           | $\dashv$ |
|-------------|--------------|----------|------------------|----------|
|             |              |          |                  | Ţ        |
|             | 2 SEATER(LA) | 1 SEATER | CORNER           | -108CM-  |
| Height:64CM |              |          | 2 SEATER<br>(RA) | 158CM    |



Item No.: S1503



**Premium** 

















Item No.: S9