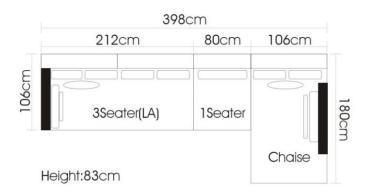

----------|------------------|-------|
| 104cm           | 81cm     | 104cm            |       |
| 1Seater<br>(RA) | 1 Seater | 1 Seater<br>(LA) | 102cm |

Height:69cm



Item No.: S1708







Height:88cm



Item No.: S00516







**Premium** 











Item No.: S1609



|             | 158CM        | 122CM    | 108CM_           | $\dashv$ |
|-------------|--------------|----------|------------------|----------|
|             |              |          |                  | Ţ        |
|             | 2 SEATER(LA) | 1 SEATER | CORNER           | -108CM-  |
| Height:64CM |              |          | 2 SEATER<br>(RA) | 158CM    |



Item No.: S1503



**Premium** 

















Item No.: S986







Height:67cm







Item No.: S42-1







Item No.: S979







Item No.: S01016











Item No.: S1512







# **CONTACT US**



#### Foshan BMS Furniture Co., Ltd

ADD: No.9 Gegao Road, Gegao Industrial

Park, Longjiang town, Shunde, Foshan, China.

Tel: 0086 757 2926 6998

Mobile: 0086 136 3017 0664(work)

Email: director@bms-f.com



**Thank You**