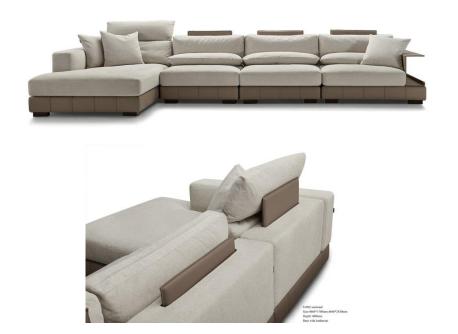

bout BMS**



BMS Furniture is a premium China furniture manufacturer with a demonstrated history of more than 23 years, Its products covering contemporary fabric sofa, leather sofa, upholstered beds, wooden cabinets, tables and chairs. Its collections of timeless, updated classics and productions provide a unique point of view and an unmatched combination of inspired design and unparalleled quality. BMS incorporates the Total Lifestyle Concept with modern technology

into her creation of a wide range of premium furniture for wholesale, Retail and Contract sectors. With a factory size of 50000 M2, BMS is able to provide design, branding, OEM manufacturing capabilities, ,contract manufacturing to its world-wide customers.



BMS SOFAS PREMIUM











Item No.: S2006



<u>Premium</u>













<u>Premium</u>

#### BMS



Item No.: S1605B







Item No.: S1606B





**Premium** 









Item No.: S1801













Item No.: S1508





|                 | 289cm    |                  |       |
|-----------------|----------|------------------|-------|
| 104cm           | 81cm     | 104cm            |       |
| 1Seater<br>(RA) | 1 Seater | 1 Seater<br>(LA) | 102cm |

Height:69cm



Item No.: S1708







Height:88cm



Item No.: S00516







**Premium** 











Item No.: S1609



|             | 158CM        | 122CM    | 108CM_           | $\dashv$ |
|-------------|--------------|----------|------------------|----------|
|             |              |          |                  | Ţ        |
|             | 2 SEATER(LA) | 1 SEATER | CORNER           | -108CM-  |
| H