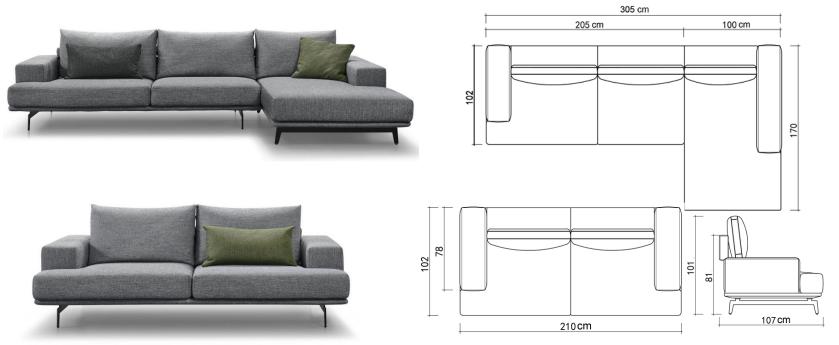

#### BMS

Item No.: S1605B

Item No.: S1606B

**Premium** 

Item No.: S1801

Item No.: S1508

|                 | 289cm    |                  |       |
|-----------------|----------|------------------|-------|
| 104cm           | 81cm     | 104cm            |       |
| 1Seater<br>(RA) | 1 Seater | 1 Seater<br>(LA) | 102cm |