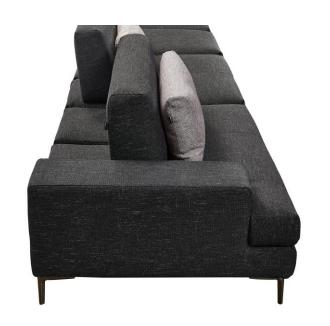

Item No.: S1503

**Premium** 

Item No.: S986

Height:67cm

Item No.: S42-1

Item No.: S979

Item No.: S01016

Item No.: S1512