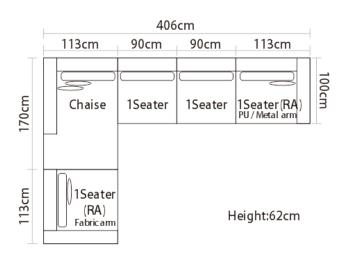

ut BMS**



BMS Furniture is a premium China furniture manufacturer with a demonstrated history of more than 23 years, Its products covering contemporary fabric sofa, leather sofa, upholstered beds, wooden cabinets, tables and chairs. Its collections of timeless, updated classics and productions provide a unique point of view and an unmatched combination of inspired design and unparalleled quality. BMS incorporates the Total Lifestyle Concept with modern technology

into her creation of a wide range of premium furniture for wholesale, Retail and Contract sectors. With a factory size of 50000 M2, BMS is able to provide design, branding, OEM manufacturing capabilities, ,contract manufacturing to its world-wide customers.



BMS SOFAS PREMIUM











Item No.: S2006



<u>Premium</u>













<u>Premium</u>

#### BMS



Item No.: S1605B







Item No.: S1606B





**Premium** 









Item No.: S1801













Item No.: S1508





|                 | 289cm    |                  |       |
|-----------------|----------|------------------|-------|
| 104cm           | 81cm     | 104cm            |       |
| 1Seater<br>(RA) | 1 Seater | 1 Seater<br>(LA) | 102cm |

Height:69cm



Item No.: S1708







Height:88cm



Item No.: S00516







**Premium** 











Item No.: S1609



|             | 158CM        | 122CM    | 108CM_           | $\dashv$ |
|-------------|--------------|----------|------------------|----------|
|             |              |          |                  | Ţ        |
|             | 2 SEATER(LA) | 1 SEATER | CORNER           | -108CM-  |
| Hei