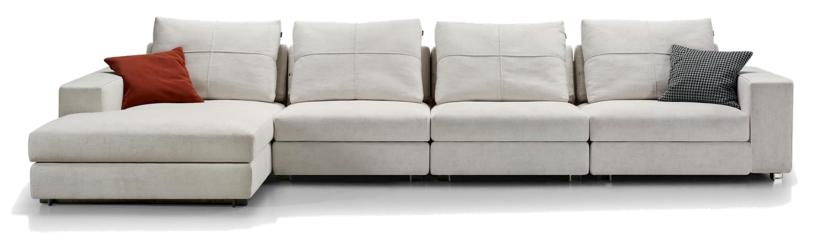

Item No.: S1503

**Premium** 

Item No.: S986

Height:67cm

Item No.: S42-1

Item No.: S979

Item No.: S01016

Item No.: S1512