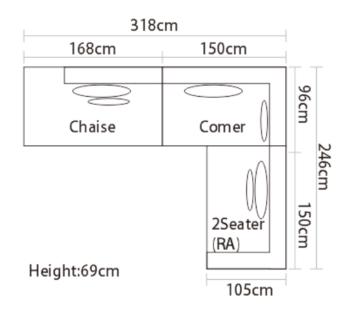

#### BMS

Item No.: S1605B

Item No.: S1606B

**Premium** 

Item No.: S1801

Item No.: S1508

|                 | 289cm    |                  |       |
|-----------------|----------|------------------|-------|
| 104cm           | 81cm     | 104cm            |       |
| 1Seater<br>(RA) | 1 Seater | 1 Seater<br>(LA) | 102cm |