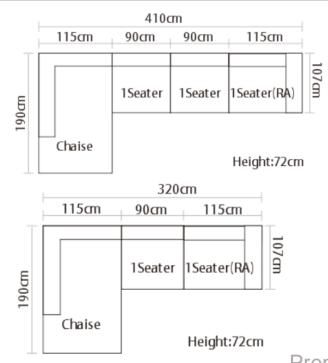

Item No.: S1503

**Premium** 

Item No.: S986

Height:67cm

Item No.: S42-1

Item No.: S979

Item No.: S01016

Item No.: S1512