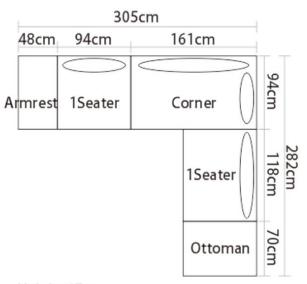

o.: S1508





|                 | 289cm    |                  |       |
|-----------------|----------|------------------|-------|
| 104cm           | 81cm     | 104cm            |       |
| 1Seater<br>(RA) | 1 Seater | 1 Seater<br>(LA) | 102cm |

Height:69cm



Item No.: S1708







Height:88cm



Item No.: S00516







**Premium** 











Item No.: S1609



|             | 158CM        | 122CM    | 108CM_           | $\dashv$ |
|-------------|--------------|----------|------------------|----------|
|             |              |          |                  | Ţ        |
|             | 2 SEATER(LA) | 1 SEATER | CORNER           | -108CM-  |
| Height:64CM |              |          | 2 SEATER<br>(RA) | 158CM    |



Item No.: S1503



**Premium** 

















Item No.: S986







Height:67cm







Item No.: S42-1







Item No.: S979







Item No.: S01016











Item No.: S1512







# **CONTACT US**



#### Foshan BMS Furniture Co., Ltd

ADD: No.9 Gegao Road, Gegao Industrial

Park, Longjiang town, Shunde, Foshan, China.

Tel: 0086 757 2926 6998

Mobile: 0086 136 3017 0664(work)

Email: director@bms-f.com



**Thank You**