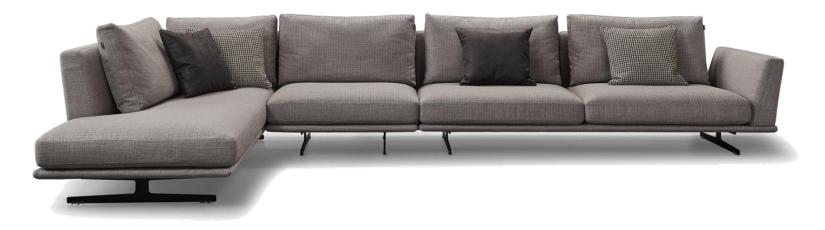

ervices 愉悦服务

Satisfied Life | 美满生活

#### **About BMS**



BMS Furniture is a premium China furniture manufacturer with a demonstrated history of more than 23 years, Its products covering contemporary fabric sofa, leather sofa, upholstered beds, wooden cabinets, tables and chairs. Its collections of timeless, updated classics and productions provide a unique point of view and an unmatched combination of inspired design and unparalleled quality. BMS incorporates the Total Lifestyle Concept with modern technology

into her creation of a wide range of premium furniture for wholesale, Retail and Contract sectors. With a factory size of 50000 M2, BMS is able to provide design, branding, OEM manufacturing capabilities, ,contract manufacturing to its world-wide customers.



BMS SOFAS PREMIUM











Item No.: S2006



<u>Premium</u>













<u>Premium</u>

#### BMS



Item No.: S1605B







Item No.: S1606B





**Premium** 









Item No.: S1801













Item No.: S1508





|                 | 289cm    |                  |       |
|-----------------|----------|------------------|-------|
| 104cm           | 81cm     | 104cm            |       |
| 1Seater<br>(RA) | 1 Seater | 1 Seater<br>(LA) | 102cm |

Height:69cm



Item No.: S1708







Height:88cm



Item No.: S00516







**Premium** 











Item No.: S1609



|             | 158CM        | 122CM    | 108CM_           | $\dashv$ |
|-------------|--------------|----------|------------------|----------|
|             |              |          |                  | Ţ        |
|             | 2 SEATER(LA) |