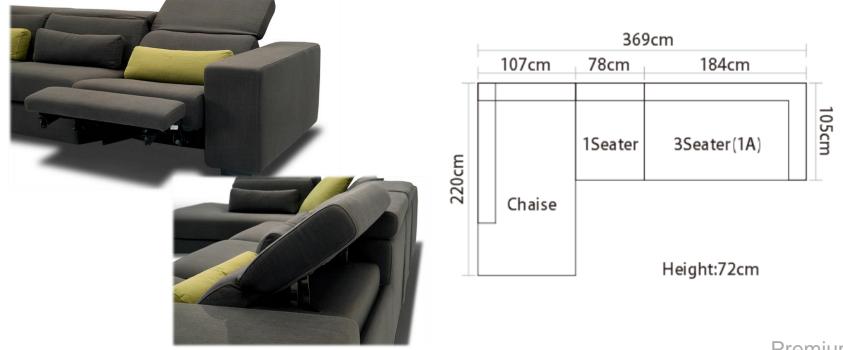

|       |
|-----------------|----------|------------------|-------|
| 104cm           | 81cm     | 104cm            |       |
| 1Seater<br>(RA) | 1 Seater | 1 Seater<br>(LA) | 102cm |

Height:69cm



Item No.: S1708







Height:88cm



Item No.: S00516







**Premium** 











Item No.: S1609



|             | 158CM        | 122CM    | 108CM_           | $\dashv$ |
|-------------|--------------|----------|------------------|----------|
|             |              |          |                  | Ţ        |
|             | 2 SEATER(LA) | 1 SEATER | CORNER           | -108CM-  |
| Height:64CM |              |          | 2 SEATER<br>(RA) | 158CM    |



Item No.: S1503



**Premium** 

















Item No.: S986







Height:67cm







Item No.: S42-1







Item No.: S979







Item No.: S01016











Item No.: S1512







# **CONTACT US**



#### Foshan BMS Furniture Co., Ltd

ADD: No.9 Gegao Road, Gegao Industrial

Park, Longjiang town, Shunde, Foshan, China.

Tel: 0086 757 2926 6998

Mobile: 0086 136 3017 0664(work)

Email: director@bms-f.com



**Thank You**