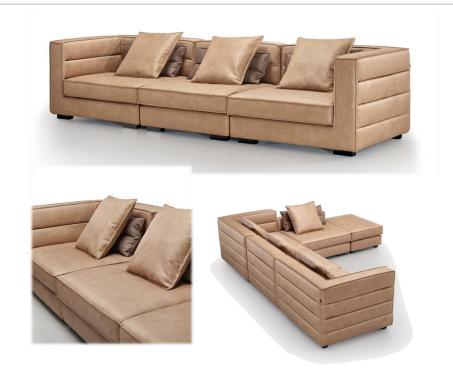

Item No.: S1503

**Premium** 

Item No.: S986

Height:67cm

Item No.: S42-1

Item No.: S979

Item No.: S01016

Item No.: S1512