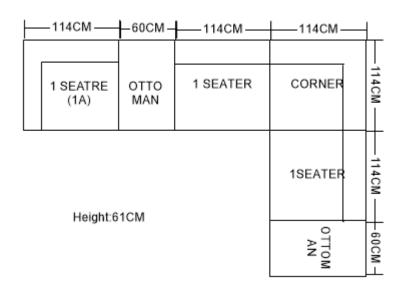

Item No.: S1503

**Premium** 

Item No.: S986

Height:67cm

Item No.: S42-1

Item No.: S979

Item No.: S01016

Item No.: S1512