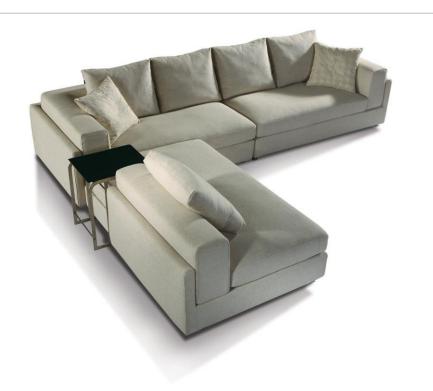

cm    |                  |       |
|-----------------|----------|------------------|-------|
| 104cm           | 81cm     | 104cm            |       |
| 1Seater<br>(RA) | 1 Seater | 1 Seater<br>(LA) | 102cm |

Height:69cm



Item No.: S1708







Height:88cm



Item No.: S00516







**Premium** 











Item No.: S1609



|             | 158CM        | 122CM    | 108CM_           | $\dashv$ |
|-------------|--------------|----------|------------------|----------|
|             |              |          |                  | Ţ        |
|             | 2 SEATER(LA) | 1 SEATER | CORNER           | -108CM-  |
| Height:64CM |              |          | 2 SEATER<br>(RA) | 158CM    |



Item No.: S1503



**Premium** 

















Item No.: S986







Height:67cm







Item No.: S42-1







Item No.: S979







Item No.: S01016











Item No.: S1512







# **CONTACT US**



#### Foshan BMS Furniture Co., Ltd

ADD: No.9 Gegao Road, Gegao Industrial

Park, Longjiang town, Shunde, Foshan, China.

Tel: 0086 757 2926 6998

Mobile: 0086 136 3017 0664(work)

Email: director@bms-f.com



**Thank You**