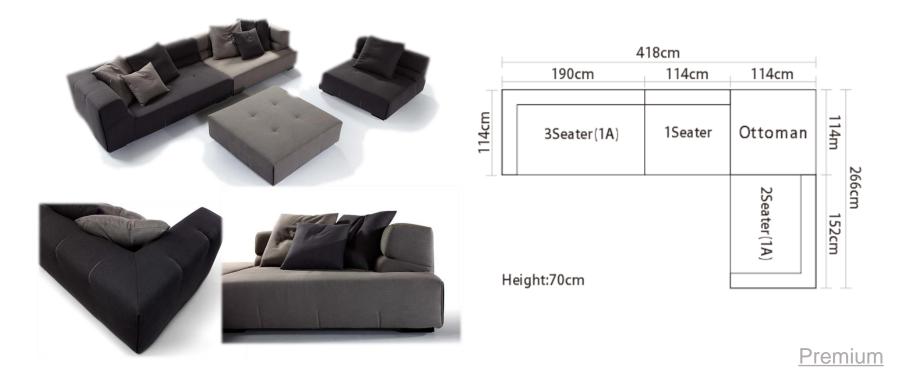

Item No.: S1503

**Premium** 

Item No.: S986

Height:67cm

Item No.: S42-1

Item No.: S979

Item No.: S01016

Item No.: S1512