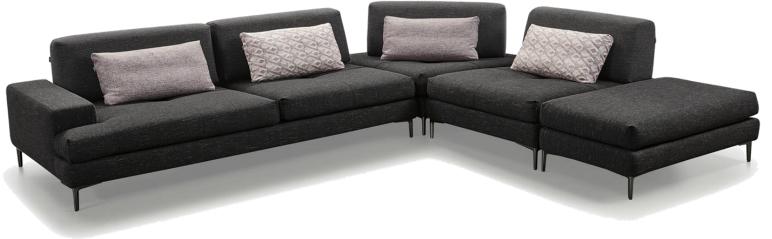

#### BMS

Item No.: S1605B

Item No.: S1606B

**Premium** 

Item No.: S1801

Item No.: S1508

|                 | 289cm    |                  |       |
|-----------------|----------|------------------|-------|
| 104cm           | 81cm     | 104cm            |       |
| 1Seater<br>(RA) | 1 Seater | 1 Seater<br>(LA) | 102cm |