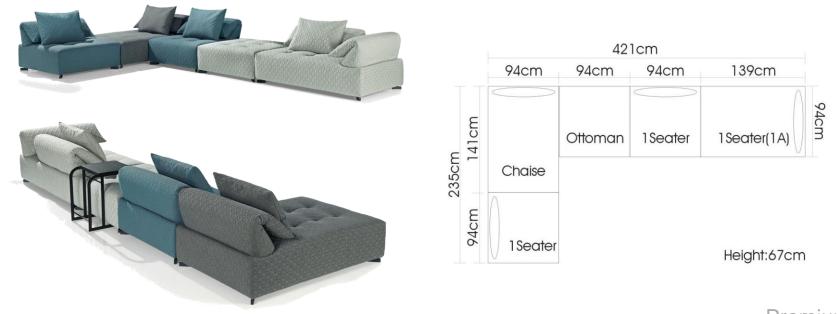

Item No.: S1503

**Premium** 

Item No.: S986

Height:67cm

Item No.: S42-1

Item No.: S979

Item No.: S01016

Item No.: S1512