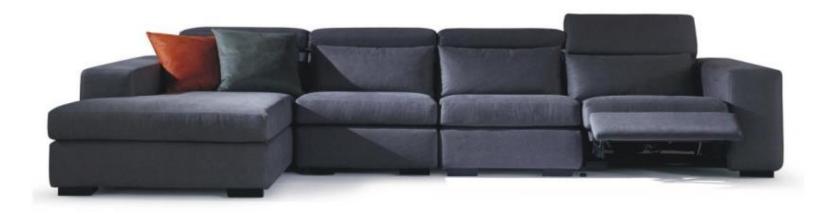

Height:69cm

Item No.: S1708

Height:88cm

Item No.: S00516

**Premium** 

Item No.: S1609

|             | 158CM        | 122CM    | 108CM_           | $\dashv$ |
|-------------|--------------|----------|------------------|----------|
|             |              |          |                  | Ţ        |
|             | 2 SEATER(LA) | 1 SEATER | CORNER           | -108CM-  |
| Height:64CM |              |          | 2 SEATER<br>(RA) | 158CM    |