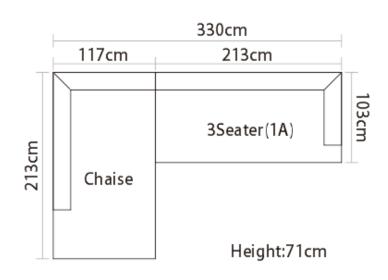

ore than 23 years, Its products covering contemporary fabric sofa, leather sofa, upholstered beds, wooden cabinets, tables and chairs. Its collections of timeless, updated classics and productions provide a unique point of view and an unmatched combination of inspired design and unparalleled quality. BMS incorporates the Total Lifestyle Concept with modern technology

into her creation of a wide range of premium furniture for wholesale, Retail and Contract sectors. With a factory size of 50000 M2, BMS is able to provide design, branding, OEM manufacturing capabilities, ,contract manufacturing to its world-wide customers.



BMS SOFAS PREMIUM











Item No.: S2006



<u>Premium</u>













<u>Premium</u>

#### BMS



Item No.: S1605B







Item No.: S1606B





**Premium** 









Item No.: S1801













Item No.: S1508





|                 | 289cm    |                  |       |
|-----------------|----------|------------------|-------|
| 104cm           | 81cm     | 104cm            |       |
| 1Seater<br>(RA) | 1 Seater | 1 Seater<br>(LA) | 102cm |

Height:69cm



Item No.: S1708







Height:88cm



Item No.: S00516







**Premium** 











Item No.: S1609



|             | 158CM        | 122CM    | 108CM_           | $\dashv$ |
|-------------|--------------|----------|------------------|----------|
|             |              |          |                  | Ţ        |
|             | 2 SEATER(LA) | 1 SEATER | CORNER           | -108CM-  |
| Height:64CM |              |          | 2 SEATER<br>(RA) | 158CM    |



Item No.: S1503



**Premium**