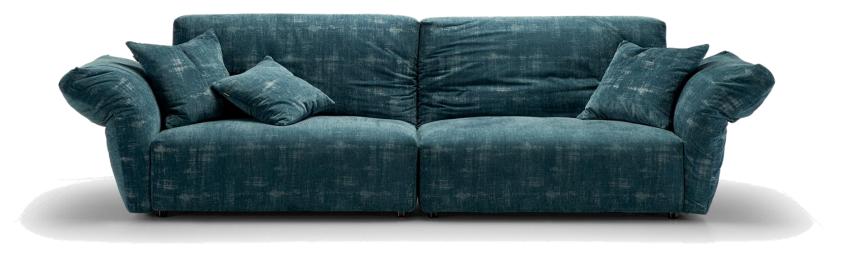

. BMS incorporates the Total Lifestyle Concept with modern technology

into her creation of a wide range of premium furniture for wholesale, Retail and Contract sectors. With a factory size of 50000 M2, BMS is able to provide design, branding, OEM manufacturing capabilities, ,contract manufacturing to its world-wide customers.



BMS SOFAS PREMIUM











Item No.: S2006



<u>Premium</u>













<u>Premium</u>

#### BMS



Item No.: S1605B







Item No.: S1606B





**Premium** 









Item No.: S1801













Item No.: S1508





|                 | 289cm    |                  |       |
|-----------------|----------|------------------|-------|
| 104cm           | 81cm     | 104cm            |       |
| 1Seater<br>(RA) | 1 Seater | 1 Seater<br>(LA) | 102cm |

Height:69cm



Item No.: S1708







Height:88cm



Item No.: S00516







**Premium** 











Item No.: S1609



|             | 158CM        | 122CM    | 108CM_           | $\dashv$ |
|-------------|--------------|----------|------------------|----------|
|             |              |          |                  | Ţ        |
|             | 2 SEATER(LA) | 1 SEATER | CORNER           | -108CM-  |
| Height:64CM |              |          | 2 SEATER<br>(RA) | 158CM    |



Item No.: S1503



**Premium** 

















Item No.: S986







Height:67cm







Item No.: S42-1







Item No.: S979







Item No.: S01016











Item No.: S1512







# **CONTACT US**



#### Foshan BMS Furniture Co., Ltd

ADD: No.9 Gegao Road, Gegao Industrial

Park, Longjiang town, Shunde, Foshan, China.

Te