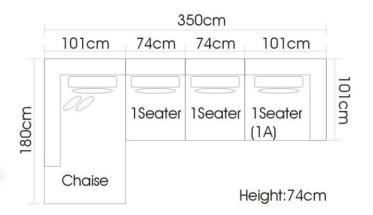

#### BMS

Item No.: S1605B

Item No.: S1606B

**Premium** 

Item No.: S1801

Item No.: S1508

|                 | 289cm    |                  |       |
|-----------------|----------|------------------|-------|
| 104cm           | 81cm     | 104cm            |       |
| 1Seater<br>(RA) | 1 Seater | 1 Seater<br>(LA) | 102cm |