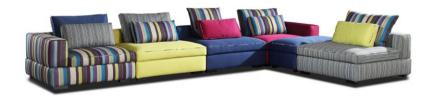

----------|-------|
| 104cm           | 81cm     | 104cm            |       |
| 1Seater<br>(RA) | 1 Seater | 1 Seater<br>(LA) | 102cm |

Height:69cm



Item No.: S1708







Height:88cm



Item No.: S00516







**Premium** 











Item No.: S1609



|             | 158CM        | 122CM    | 108CM_           | $\dashv$ |
|-------------|--------------|----------|------------------|----------|
|             |              |          |                  | Ţ        |
|             | 2 SEATER(LA) | 1 SEATER | CORNER           | -108CM-  |
| Height:64CM |              |          | 2 SEATER<br>(RA) | 158CM    |



Item No.: S1503



**Premium** 

















Item No.: S986







Height:67cm







Item No.: S42-1







Item No.: S979







Item No.: S01016











Item No.: S1512







# **CONTACT US**



#### Foshan BMS Furniture Co., Ltd

ADD: No.9 Gegao Road, Gegao Industrial

Park, Longjiang town, Shunde, Foshan, China.

Tel: 0086 757 2926 6998

Mobile: 0086 136 3017 0664(work)

Email: director@bms-f.com



**Thank You**