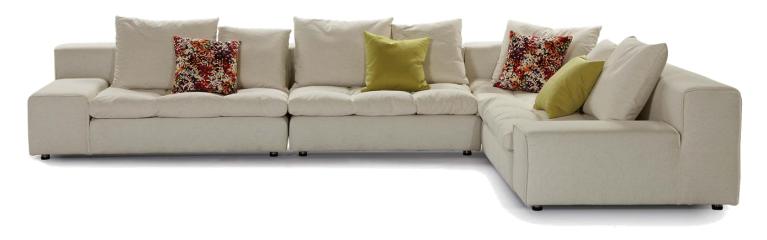

on of a wide range of premium furniture for wholesale, Retail and Contract sectors. With a factory size of 50000 M2, BMS is able to provide design, branding, OEM manufacturing capabilities, ,contract manufacturing to its world-wide customers.



BMS SOFAS PREMIUM











Item No.: S2006



<u>Premium</u>













<u>Premium</u>

#### BMS



Item No.: S1605B







Item No.: S1606B





**Premium** 









Item No.: S1801













Item No.: S1508





|                 | 289cm    |                  |       |
|-----------------|----------|------------------|-------|
| 104cm           | 81cm     | 104cm            |       |
| 1Seater<br>(RA) | 1 Seater | 1 Seater<br>(LA) | 102cm |

Height:69cm



Item No.: S1708







Height:88cm



Item No.: S00516







**Premium** 











Item No.: S1609



|             | 158CM        | 122CM    | 108CM_           | $\dashv$ |
|-------------|--------------|----------|------------------|----------|
|             |              |          |                  | Ţ        |
|             | 2 SEATER(LA) | 1 SEATER | CORNER           | -108CM-  |
| Height:64CM |              |          | 2 SEATER<br>(RA) | 158CM    |



Item No.: S1503



**Premium** 

















Item No.: S986







Height:67cm







Item No.: S42-1







Item No.: S979







Item No.: S01016











Item No.: S1512







# **CONTACT US**



#### Foshan BMS Furniture Co., Ltd

ADD: No.9 Gegao Road, Gegao Industrial

Park, Longjiang town, Shunde, Foshan, China.

Tel: 0086 757 2926 6998

Mobile: 0086 136 3017 0664(work)

Email: director@bms-f.com