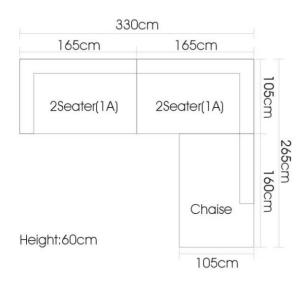

|                  |       |
|-----------------|----------|------------------|-------|
| 104cm           | 81cm     | 104cm            |       |
| 1Seater<br>(RA) | 1 Seater | 1 Seater<br>(LA) | 102cm |

Height:69cm



Item No.: S1708







Height:88cm



Item No.: S00516







**Premium** 











Item No.: S1609



|             | 158CM        | 122CM    | 108CM_           | $\dashv$ |
|-------------|--------------|----------|------------------|----------|
|             |              |          |                  | Ţ        |
|             | 2 SEATER(LA) | 1 SEATER | CORNER           | -108CM-  |
| Height:64CM |              |          | 2 SEATER<br>(RA) | 158CM    |



Item No.: S1503



**Premium** 

















Item No.: S986







Height:67cm







Item No.: S42-1







Item No.: S979







Item No.: S01016











Item No.: S1512







# **CONTACT US**



#### Foshan BMS Furniture Co., Ltd

ADD: No.9 Gegao Road, Gegao Industrial

Park, Longjiang town, Shunde, Foshan, China.

Tel: 0086 757 2926 6998

Mobile: 0086 136 3017 0664(work)

Email: director@bms-f.com



**Thank You**