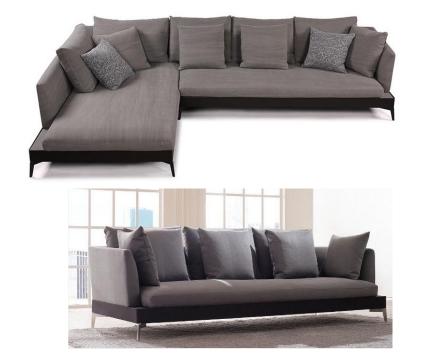

more than 23 years, Its products covering contemporary fabric sofa, leather sofa, upholstered beds, wooden cabinets, tables and chairs. Its collections of timeless, updated classics and productions provide a unique point of view and an unmatched combination of inspired design and unparalleled quality. BMS incorporates the Total Lifestyle Concept with modern technology

into her creation of a wide range of premium furniture for wholesale, Retail and Contract sectors. With a factory size of 50000 M2, BMS is able to provide design, branding, OEM manufacturing capabilities, ,contract manufacturing to its world-wide customers.



BMS SOFAS PREMIUM











Item No.: S2006



<u>Premium</u>













<u>Premium</u>

#### BMS



Item No.: S1605B







Item No.: S1606B





**Premium** 









Item No.: S1801













Item No.: S1508





|                 | 289cm    |                  |       |
|-----------------|----------|------------------|-------|
| 104cm           | 81cm     | 104cm            |       |
| 1Seater<br>(RA) | 1 Seater | 1 Seater<br>(LA) | 102cm |

Height:69cm



Item No.: S1708







Height:88cm



Item No.: S00516







**Premium** 











Item No.: S1609



|             | 158CM        | 122CM    | 108CM_           | $\dashv$ |
|-------------|--------------|----------|------------------|----------|
|             |              |          |                  | Ţ        |
|             | 2 SEATER(LA) | 1 SEATER | CORNER           | -108CM-  |
| Height:64CM |              |          | 2 SEATER<br>(RA) | 158CM    |



Item No.: S1503



**Premium