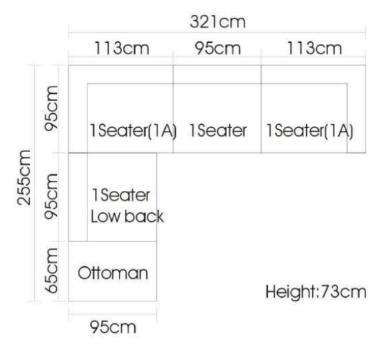

ts covering contemporary fabric sofa, leather sofa, upholstered beds, wooden cabinets, tables and chairs. Its collections of timeless, updated classics and productions provide a unique point of view and an unmatched combination of inspired design and unparalleled quality. BMS incorporates the Total Lifestyle Concept with modern technology

into her creation of a wide range of premium furniture for wholesale, Retail and Contract sectors. With a factory size of 50000 M2, BMS is able to provide design, branding, OEM manufacturing capabilities, ,contract manufacturing to its world-wide customers.



BMS SOFAS PREMIUM











Item No.: S2006



<u>Premium</u>













<u>Premium</u>

#### BMS



Item No.: S1605B







Item No.: S1606B





**Premium** 









Item No.: S1801













Item No.: S1508





|                 | 289cm    |                  |       |
|-----------------|----------|------------------|-------|
| 104cm           | 81cm     | 104cm            |       |
| 1Seater<br>(RA) | 1 Seater | 1 Seater<br>(LA) | 102cm |

Height:69cm



Item No.: S1708







Height:88cm



Item No.: S00516







**Premium** 











Item No.: S1609



|             | 158CM        | 122CM    | 108CM_           | $\dashv$ |
|-------------|--------------|----------|------------------|----------|
|             |              |          |                  | Ţ        |
|             | 2 SEATER(LA) | 1 SEATER | CORNER           | -108CM-  |
| Height:64CM |              |          | 2 SEATER<br>(RA) | 158CM    |



Item No.: S1503



**Premium** 

















Item No.: