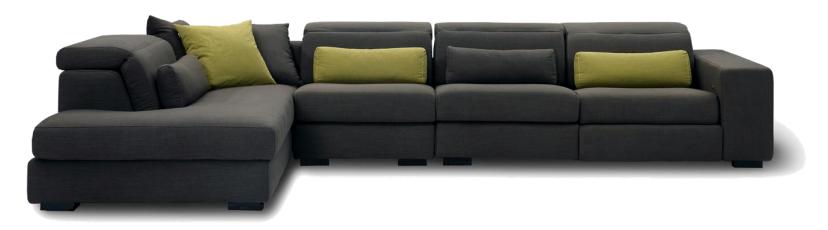

#### BMS

Item No.: S1605B

Item No.: S1606B

**Premium** 

Item No.: S1801

Item No.: S1508

|                 | 289cm    |                  |       |
|-----------------|----------|------------------|-------|
| 104cm           | 81cm     | 104cm            |       |
| 1Seater<br>(RA) | 1 Seater | 1 Seater<br>(LA) | 102cm |