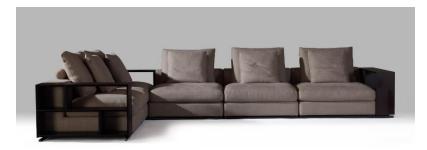

#### BNS

Item No.: S956

Item No.: EL013

|             | 380cm   |             |       |
|-------------|---------|-------------|-------|
| 130cm       | 120cm   | 130cm       | -     |
| 1Seater(1A) | 1Seater | 1Seater(1A) | 104cm |