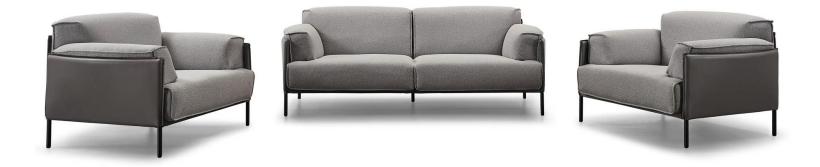

MS Furniture is a premium China furniture manufacturer with a demonstrated history of more than 23 years, Its products covering contemporary fabric sofa, leather sofa, upholstered beds, wooden cabinets, tables and chairs. Its collections of timeless, updated classics and productions provide a unique point of view and an unmatched combination of inspired design and unparalleled quality. BMS incorporates the Total Lifestyle Concept with modern technology

BNS寶瑪仕

into her creation of a wide range of premium furniture for wholesale, Retail and Contract sectors. With a factory size of 50000 M2, BMS is able to provide design, branding, OEM manufacturing capabilities, ,contract manufacturing to its world-wide customers.



## BMS SOFAS LUXURY









#### BRIS



Item No.: S2004

















Item No.: S2007





Item No.: S2008



















#### BMS









Item No.: S1606B



| 437cm |          |         |         |         |                |  |  |  |
|-------|----------|---------|---------|---------|----------------|--|--|--|
| 35cm  | 100cm    | 100cm   | 100cm   | 100cm   | _              |  |  |  |
|       | 1Seater  | 1Seater | 1Seater |         | 100cm          |  |  |  |
|       |          |         |         | 1Seater | 302cm<br>100cm |  |  |  |
| Heig  | Jht:65cm |         |         | Ottoman | 102cm          |  |  |  |



Item No.: S1608C-1







#### BNS



Item No.: S1706



#### BNS



















Height:63cm



#### BNS



Item No.: S956







Item No.: EL013











|             | 380cm   |             |       |
|-------------|---------|-----