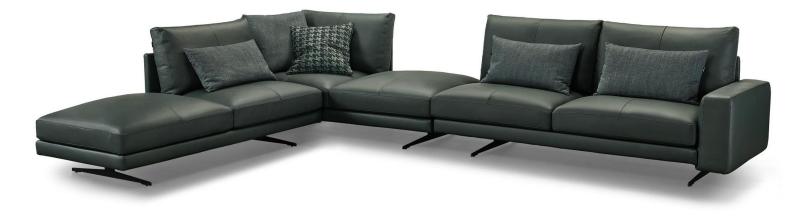

t BMS



BMS Furniture is a premium China furniture manufacturer with a demonstrated history of more than 23 years, Its products covering contemporary fabric sofa, leather sofa, upholstered beds, wooden cabinets, tables and chairs. Its collections of timeless, updated classics and productions provide a unique point of view and an unmatched combination of inspired design and unparalleled quality. BMS incorporates the Total Lifestyle Concept with modern technology

BNS寶瑪仕

into her creation of a wide range of premium furniture for wholesale, Retail and Contract sectors. With a factory size of 50000 M2, BMS is able to provide design, branding, OEM manufacturing capabilities, ,contract manufacturing to its world-wide customers.



## BMS SOFAS LUXURY









#### BRIS



Item No.: S2004

















Item No.: S2007





Item No.: S2008



















#### BMS









Item No.: S1606B



| 437cm |          |         |         |         |                |  |  |  |
|-------|----------|---------|---------|---------|----------------|--|--|--|
| 35cm  | 100cm    | 100cm   | 100cm   | 100cm   | _              |  |  |  |
|       | 1Seater  | 1Seater | 1Seater |         | 100cm          |  |  |  |
|       |          |         |         | 1Seater | 302cm<br>100cm |  |  |  |
| Heig  | Jht:65cm |         |         | Ottoman | 102cm          |  |  |  |



Item No.: S1608C-1







#### BNS



Item No.: S1706



#### BNS



















Height:63cm



#### BNS



Item No.: S956







Item No.: EL013











|             | 380cm   |             |       |
|-------------|-----