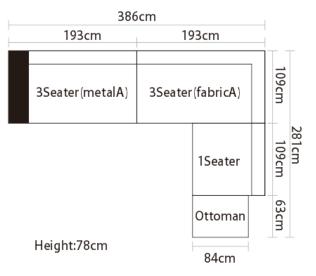

ed history of more than 23 years, Its products covering contemporary fabric sofa, leather sofa, upholstered beds, wooden cabinets, tables and chairs. Its collections of timeless, updated classics and productions provide a unique point of view and an unmatched combination of inspired design and unparalleled quality. BMS incorporates the Total Lifestyle Concept with modern technology

BNS寶瑪仕

into her creation of a wide range of premium furniture for wholesale, Retail and Contract sectors. With a factory size of 50000 M2, BMS is able to provide design, branding, OEM manufacturing capabilities, ,contract manufacturing to its world-wide customers.



## BMS SOFAS LUXURY









#### BRIS



Item No.: S2004

















Item No.: S2007





Item No.: S2008



















#### BMS









Item No.: S1606B



| 437cm |          |         |         |         |                |  |  |  |
|-------|----------|---------|---------|---------|----------------|--|--|--|
| 35cm  | 100cm    | 100cm   | 100cm   | 100cm   | _              |  |  |  |
|       | 1Seater  | 1Seater | 1Seater |         | 100cm          |  |  |  |
|       |          |         |         | 1Seater | 302cm<br>100cm |  |  |  |
| Heig  | Jht:65cm |         |         | Ottoman | 102cm          |  |  |  |



Item No.: S1608C-1







#### BNS



Item No.: S1706



#### BNS



















Height:63cm



#### BNS



Item No.: S956







Item No.: EL013











|             | 380cm   |             |       |
|-------------|---------|-------------|-------|
| 130cm       | 120cm   | 130cm       | -     |
| 1Sea