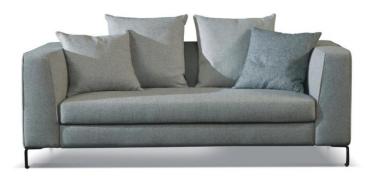

an | 102cm          |  |  |  |



Item No.: S1608C-1







#### BNS



Item No.: S1706



#### BNS



















Height:63cm



#### BNS



Item No.: S956







Item No.: EL013











|             | 380cm   |             |       |
|-------------|---------|-------------|-------|
| 130cm       | 120cm   | 130cm       | -     |
| 1Seater(1A) | 1Seater | 1Seater(1A) | 104cm |

Height:75cm















#### BNS





























#### BRIS











Item No.: S31B





```
Image: sector sector
```













#### BNS



Item No.: S51-1





Item No.: S59B





Height:75cm



Height:75cm









```
Item No.: S1903
```

Item No.: EL017B











Height:66cm

Item No.: S1706B

Item No.: S1708





Height:88cm









Height:67cm

Item No.: S00316

Item No.: S00416





Height:67cm



## CONTACT US



Foshan BMS Furniture Co.,Ltd ADD : No.9 Gegao Road, Gegao Industrial Park,Longjiang town, Shunde, Foshan, China. Tel : 0086 757 2926 6998 Mobile : 0086 136 3017 0664(work) Email : <u>director@bms-f.com</u>



# **Thank You**