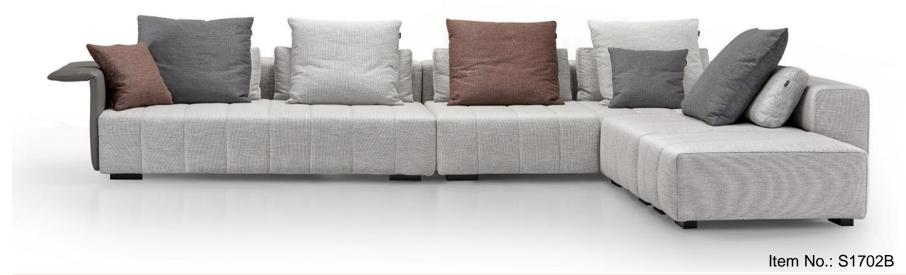

trated history of more than 23 years, Its products covering contemporary fabric sofa, leather sofa, upholstered beds, wooden cabinets, tables and chairs. Its collections of timeless, updated classics and productions provide a unique point of view and an unmatched combination of inspired design and unparalleled quality. BMS incorporates the Total Lifestyle Concept with modern technology

BNS寶瑪仕

into her creation of a wide range of premium furniture for wholesale, Retail and Contract sectors. With a factory size of 50000 M2, BMS is able to provide design, branding, OEM manufacturing capabilities, ,contract manufacturing to its world-wide customers.



## BMS SOFAS LUXURY









#### BRIS



Item No.: S2004

















Item No.: S2007





Item No.: S2008



















#### BMS









Item No.: S1606B



| 437cm |          |         |         |         |                |  |  |  |
|-------|----------|---------|---------|---------|----------------|--|--|--|
| 35cm  | 100cm    | 100cm   | 100cm   | 100cm   | _              |  |  |  |
|       | 1Seater  | 1Seater | 1Seater |         | 100cm          |  |  |  |
|       |          |         |         | 1Seater | 302cm<br>100cm |  |  |  |
| Heig  | Jht:65cm |         |         | Ottoman | 102cm          |  |  |  |



Item No.: S1608C-1







#### BNS



Item No.: S1706



#### BNS



















Height:63cm



#### BNS



Item No.: S956







Item No.: EL013











|             | 380cm   |             |       |
|-------------|---------|-------------|-------|
| 130cm       | 120cm   | 130cm       | -     |
|