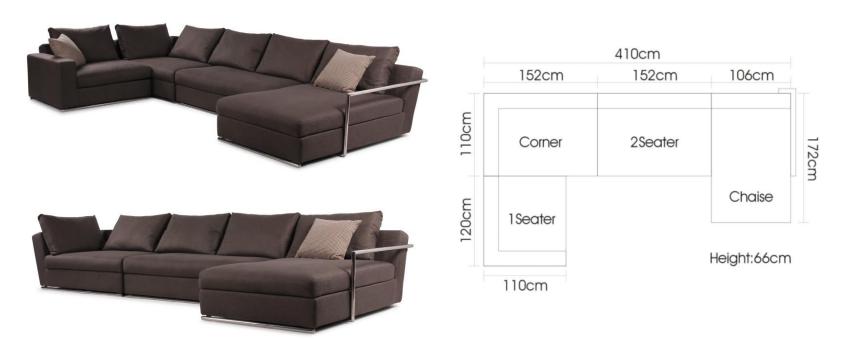

#### BNS

Item No.: S51-1

Item No.: S59B

Height:75cm

Height:75cm

```
Item No.: S1903
```

Item No.: EL017B

Height:66cm