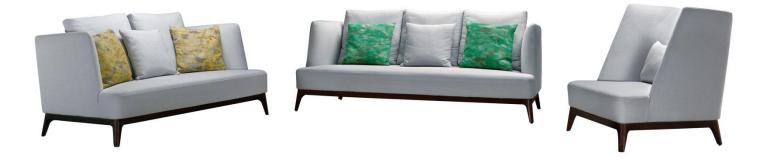

#### BNS

Item No.: S51-1

Item No.: S59B

Height:75cm

Height:75cm

```
Item No.: S1903
```

Item No.: EL017B

Height:66cm