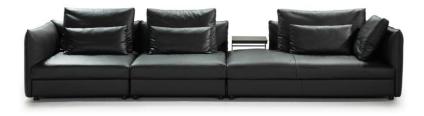

customers.



## BMS SOFAS LUXURY









#### BRIS



Item No.: S2004

















Item No.: S2007





Item No.: S2008



















#### BMS









Item No.: S1606B



| 437cm |          |         |         |         |                |  |  |  |
|-------|----------|---------|---------|---------|----------------|--|--|--|
| 35cm  | 100cm    | 100cm   | 100cm   | 100cm   | _              |  |  |  |
|       | 1Seater  | 1Seater | 1Seater |         | 100cm          |  |  |  |
|       |          |         |         | 1Seater | 302cm<br>100cm |  |  |  |
| Heig  | Jht:65cm |         |         | Ottoman | 102cm          |  |  |  |



Item No.: S1608C-1







#### BNS



Item No.: S1706



#### BNS



















Height:63cm



#### BNS



Item No.: S956







Item No.: EL013











|             | 380cm   |             |       |
|-------------|---------|-------------|-------|
| 130cm       | 120cm   | 130cm       | -     |
| 1Seater(1A) | 1Seater | 1Seater(1A) | 104cm |

Height:75cm















#### BNS





























#### BRIS











Item No.: S31B





```
Image: sector sector
```













#### BNS



Item No.: S51-1





Item No.: S59B





Height:75cm



Height:75cm









```
Item No.: S1903
```

Item No.: EL017B











Height:66cm

Item No.: S1706B

Item No.: S1708





Height:88cm









Height:67cm

Item No.: S00316

Item No.: S00416





Height:67cm



## CONTACT US



Foshan BMS Furniture Co.,Ltd ADD : No.9 Gegao Road, Gegao Industrial Park,Longjiang town, Shunde, Foshan, China. Tel : 0086 757 2926 6998 Mobile : 00