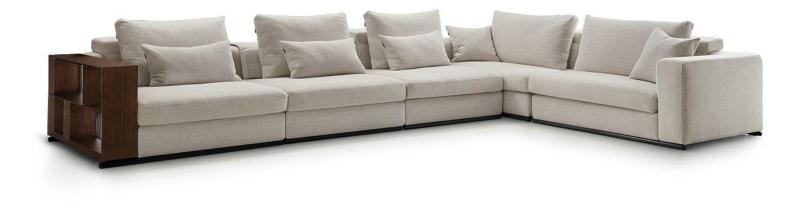

#### BMS

Item No.: S1606B

| 437cm |          |         |         |         |                |  |  |  |
|-------|----------|---------|---------|---------|----------------|--|--|--|
| 35cm  | 100cm    | 100cm   | 100cm   | 100cm   | _              |  |  |  |
|       | 1Seater  | 1Seater | 1Seater |         | 100cm          |  |  |  |
|       |          |         |         | 1Seater | 302cm<br>100cm |  |  |  |
| Heig  | Jht:65cm |         |         | Ottoman | 102cm          |  |  |  |