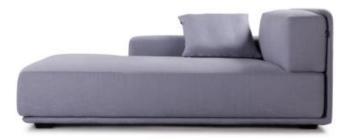

#### BNS

Item No.: S51-1

Item No.: S59B

Height:75cm

Height:75cm

```
Item No.: S1903
```

Item No.: EL017B

Height:66cm