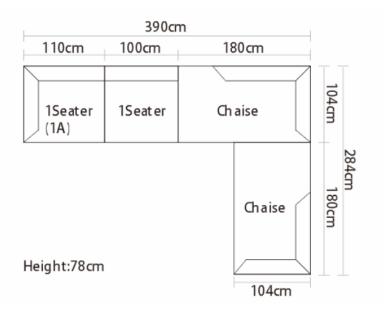

tomers.



## BMS SOFAS LUXURY









#### BRIS



Item No.: S2004

















Item No.: S2007





Item No.: S2008



















#### BMS









Item No.: S1606B



| 437cm |          |         |         |         |                |  |  |  |
|-------|----------|---------|---------|---------|----------------|--|--|--|
| 35cm  | 100cm    | 100cm   | 100cm   | 100cm   | _              |  |  |  |
|       | 1Seater  | 1Seater | 1Seater |         | 100cm          |  |  |  |
|       |          |         |         | 1Seater | 302cm<br>100cm |  |  |  |
| Heig  | Jht:65cm |         |         | Ottoman | 102cm          |  |  |  |



Item No.: S1608C-1







#### BNS



Item No.: S1706



#### BNS



















Height:63cm



#### BNS



Item No.: S956







Item No.: EL013











|             | 380cm   |             |       |
|-------------|---------|-------------|-------|
| 130cm       | 120cm   | 130cm       | -     |
| 1Seater(1A) | 1Seater | 1Seater(1A) | 104cm |

Height:75cm















#### BNS





























#### BRIS











Item No.: S31B





```
Image: sector sector
```













#### BNS



Item No.: S51-1





Item No.: S59B





Height:75cm



Height:75cm









```
Item No.: S1903
```

Item No.: EL017B











Height:66cm

Item No.: S1706B

Item No.: S1708





Height:88cm









Height:67cm

Item No.: S00316

Item No.: S00416





Height:67cm



## CONTACT US



Foshan BMS Furniture Co.,Ltd ADD : No.9 Gegao Road, Gegao Industrial Park,Longjiang town, Shunde, Foshan, China. Tel : 0086 757 2926 6998 Mobile : 0086 1