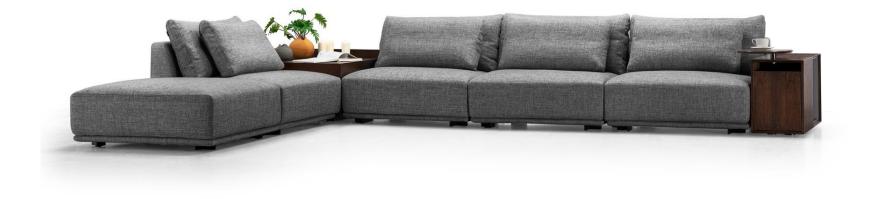

history of more than 23 years, Its products covering contemporary fabric sofa, leather sofa, upholstered beds, wooden cabinets, tables and chairs. Its collections of timeless, updated classics and productions provide a unique point of view and an unmatched combination of inspired design and unparalleled quality. BMS incorporates the Total Lifestyle Concept with modern technology

BNS寶瑪仕

into her creation of a wide range of premium furniture for wholesale, Retail and Contract sectors. With a factory size of 50000 M2, BMS is able to provide design, branding, OEM manufacturing capabilities, ,contract manufacturing to its world-wide customers.



## BMS SOFAS LUXURY









#### BRIS



Item No.: S2004

















Item No.: S2007





Item No.: S2008



















#### BMS









Item No.: S1606B



| 437cm |          |         |         |         |                |  |  |  |
|-------|----------|---------|---------|---------|----------------|--|--|--|
| 35cm  | 100cm    | 100cm   | 100cm   | 100cm   | _              |  |  |  |
|       | 1Seater  | 1Seater | 1Seater |         | 100cm          |  |  |  |
|       |          |         |         | 1Seater | 302cm<br>100cm |  |  |  |
| Heig  | Jht:65cm |         |         | Ottoman | 102cm          |  |  |  |



Item No.: S1608C-1







#### BNS



Item No.: S1706



#### BNS



















Height:63cm



#### BNS



Item No.: S956







Item No.: EL013











|             | 380cm   |             |       |
|-------------|---------|-------------|-------|
| 130cm       | 120cm   | 130cm       | -     |
| 1Seate