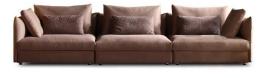

#### BMS

Item No.: S1606B

| 437cm |          |         |         |         |                |  |  |  |
|-------|----------|---------|---------|---------|----------------|--|--|--|
| 35cm  | 100cm    | 100cm   | 100cm   | 100cm   | _              |  |  |  |
|       | 1Seater  | 1Seater | 1Seater |         | 100cm          |  |  |  |
|       |          |         |         | 1Seater | 302cm<br>100cm |  |  |  |
| Heig  | Jht:65cm |         |         | Ottoman | 102cm          |  |  |  |