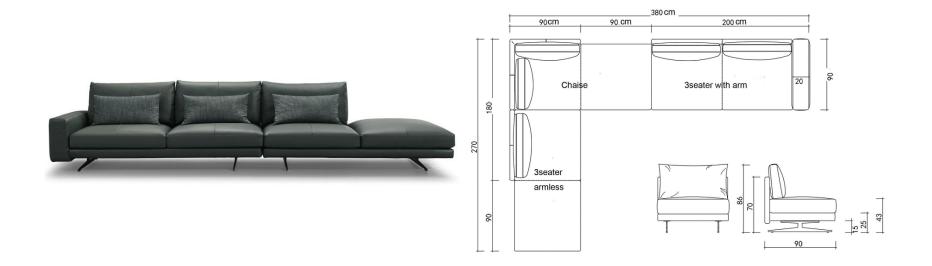

#### BNS

Item No.: S956

Item No.: EL013

|             | 380cm   |             |       |
|-------------|---------|-------------|-------|
| 130cm       | 120cm   | 130cm       | -     |
| 1Seater(1A) | 1Seater | 1Seater(1A) | 104cm |