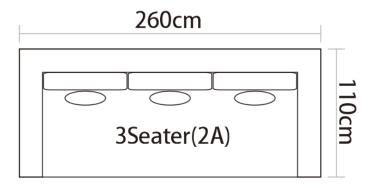

|  |
|       |          |         |         | 1Seater | 302cm<br>100cm |  |  |  |
| Heig  | Jht:65cm |         |         | Ottoman | 102cm          |  |  |  |



Item No.: S1608C-1







#### BNS



Item No.: S1706



#### BNS



















Height:63cm



#### BNS



Item No.: S956







Item No.: EL013











|             | 380cm   |             |       |
|-------------|---------|-------------|-------|
| 130cm       | 120cm   | 130cm       | -     |
| 1Seater(1A) | 1Seater | 1Seater(1A) | 104cm |

Height:75cm















#### BNS





























#### BRIS











Item No.: S31B





```
Image: sector sector
```













#### BNS



Item No.: S51-1





Item No.: S59B





Height:75cm



Height:75cm









```
Item No.: S1903
```

Item No.: EL017B











Height:66cm

Item No.: S1706B

Item No.: S1708





Height:88cm









Height:67cm

Item No.: S00316

Item No.: S00416





Height:67cm



## CONTACT US



Foshan BMS Furniture Co.,Ltd ADD : No.9 Gegao Road, Gegao Industrial Park,Longjiang town, Shunde, Foshan, China. Tel : 0086 757 2926 6998 Mobile : 0086 136 3017 0664(work) Email : <u>director@bms-f.com</u>



# **Thank You**