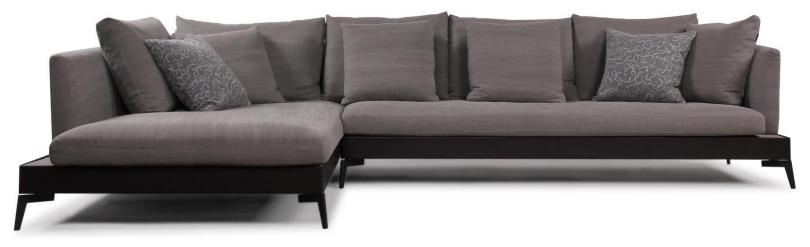

,contract manufacturing to its world-wide customers.



## BMS SOFAS LUXURY









#### BRIS



Item No.: S2004

















Item No.: S2007





Item No.: S2008



















#### BMS









Item No.: S1606B



| 437cm |          |         |         |         |                |  |  |  |
|-------|----------|---------|---------|---------|----------------|--|--|--|
| 35cm  | 100cm    | 100cm   | 100cm   | 100cm   | _              |  |  |  |
|       | 1Seater  | 1Seater | 1Seater |         | 100cm          |  |  |  |
|       |          |         |         | 1Seater | 302cm<br>100cm |  |  |  |
| Heig  | Jht:65cm |         |         | Ottoman | 102cm          |  |  |  |



Item No.: S1608C-1







#### BNS



Item No.: S1706



#### BNS



















Height:63cm



#### BNS



Item No.: S956







Item No.: EL013











|             | 380cm   |             |       |
|-------------|---------|-------------|-------|
| 130cm       | 120cm   | 130cm       | -     |
| 1Seater(1A) | 1Seater | 1Seater(1A) | 104cm |

Height:75cm















#### BNS





























#### BRIS











Item No.: S31B





```
Image: sector sector
```













#### BNS



Item No.: S51-1





Item No.: S59B





Height:75cm



Height:75cm









```
Item No.: S1903
```

Item No.: EL017B











Height:66cm

Item No.: S1706B

Item No.: S1708





Height:88cm









Height:67cm

Item No.: S00316

Item No.: S00416





Height:67cm



## CONTACT US



Foshan BMS Furniture Co.,Ltd ADD : No.9 Gegao Road, Gegao Industrial Park,Longjiang town, Shunde, Foshan, Ch