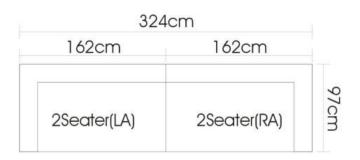

#### BNS

Item No.: S956

Item No.: EL013

|             | 380cm   |             |       |
|-------------|---------|-------------|-------|
| 130cm       | 120cm   | 130cm       | -     |
| 1Seater(1A) | 1Seater | 1Seater(1A) | 104cm |