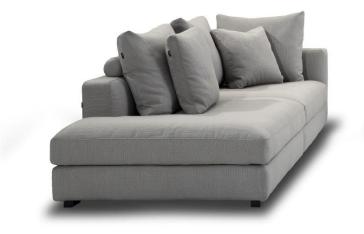

g, OEM manufacturing capabilities, ,contract manufacturing to its world-wide customers.



## BMS SOFAS LUXURY









#### BRIS



Item No.: S2004

















Item No.: S2007





Item No.: S2008



















#### BMS









Item No.: S1606B



| 437cm |          |         |         |         |                |  |  |  |
|-------|----------|---------|---------|---------|----------------|--|--|--|
| 35cm  | 100cm    | 100cm   | 100cm   | 100cm   | _              |  |  |  |
|       | 1Seater  | 1Seater | 1Seater |         | 100cm          |  |  |  |
|       |          |         |         | 1Seater | 302cm<br>100cm |  |  |  |
| Heig  | Jht:65cm |         |         | Ottoman | 102cm          |  |  |  |



Item No.: S1608C-1







#### BNS



Item No.: S1706



#### BNS



















Height:63cm



#### BNS



Item No.: S956







Item No.: EL013











|             | 380cm   |             |       |
|-------------|---------|-------------|-------|
| 130cm       | 120cm   | 130cm       | -     |
| 1Seater(1A) | 1Seater | 1Seater(1A) | 104cm |

Height:75cm















#### BNS





























#### BRIS











Item No.: S31B





```
Image: sector sector
```













#### BNS



Item No.: S51-1





Item No.: S59B





Height:75cm



Height:75cm









```
Item No.: S1903
```

Item No.: EL017B











Height:66cm

Item No.: S1706B

Item No.: S1708





Height:88cm









Height:67cm

Item No.: S00316

Item No.: S00416





Height:67cm



## CONTACT US



Foshan BMS Furniture Co.,Ltd ADD : No.9 Gegao Road, Gegao Industrial Park