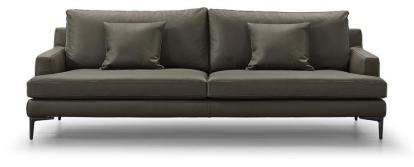

1Seater | 1Seater |         | 100cm          |  |  |  |
|       |          |         |         | 1Seater | 302cm<br>100cm |  |  |  |
| Heig  | Jht:65cm |         |         | Ottoman | 102cm          |  |  |  |



Item No.: S1608C-1







#### BNS



Item No.: S1706



#### BNS



















Height:63cm



#### BNS



Item No.: S956







Item No.: EL013











|             | 380cm   |             |       |
|-------------|---------|-------------|-------|
| 130cm       | 120cm   | 130cm       | -     |
| 1Seater(1A) | 1Seater | 1Seater(1A) | 104cm |

Height:75cm















#### BNS





























#### BRIS











Item No.: S31B





```
Image: sector sector
```













#### BNS



Item No.: S51-1





Item No.: S59B





Height:75cm



Height:75cm









```
Item No.: S1903
```

Item No.: EL017B











Height:66cm

Item No.: S1706B

Item No.: S1708





Height:88cm









Height:67cm

Item No.: S00316

Item No.: S00416





Height:67cm



## CONTACT US



Foshan BMS Furniture Co.,Ltd ADD : No.9 Gegao Road, Gegao Industrial Park,Longjiang town, Shunde, Foshan, China. Tel : 0086 757 2926 6998 Mobile : 0086 136 3017 0664(work) Email : <u>director@bms-f.com</u>



# **Thank You**