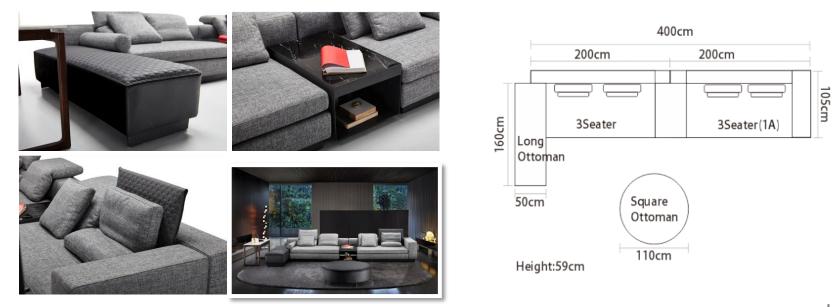

#### BMS

Item No.: S1606B

| 437cm |          |         |         |         |                |  |  |  |
|-------|----------|---------|---------|---------|----------------|--|--|--|
| 35cm  | 100cm    | 100cm   | 100cm   | 100cm   | _              |  |  |  |
|       | 1Seater  | 1Seater | 1Seater |         | 100cm          |  |  |  |
|       |          |         |         | 1Seater | 302cm<br>100cm |  |  |  |
| Heig  | Jht:65cm |         |         | Ottoman | 102cm          |  |  |  |