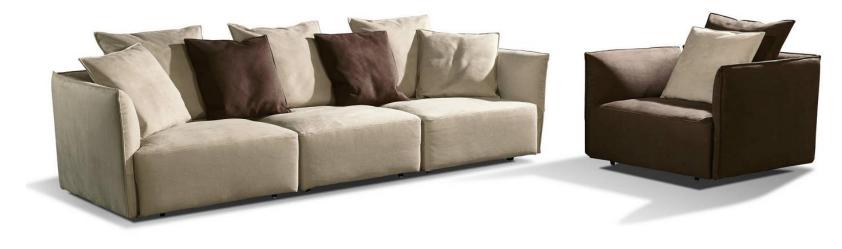

branding, OEM manufacturing capabilities, ,contract manufacturing to its world-wide customers.



## BMS SOFAS LUXURY









#### BRIS



Item No.: S2004

















Item No.: S2007





Item No.: S2008



















#### BMS









Item No.: S1606B



| 437cm |          |         |         |         |                |  |  |  |
|-------|----------|---------|---------|---------|----------------|--|--|--|
| 35cm  | 100cm    | 100cm   | 100cm   | 100cm   | _              |  |  |  |
|       | 1Seater  | 1Seater | 1Seater |         | 100cm          |  |  |  |
|       |          |         |         | 1Seater | 302cm<br>100cm |  |  |  |
| Heig  | Jht:65cm |         |         | Ottoman | 102cm          |  |  |  |



Item No.: S1608C-1







#### BNS



Item No.: S1706



#### BNS



















Height:63cm



#### BNS



Item No.: S956







Item No.: EL013











|             | 380cm   |             |       |
|-------------|---------|-------------|-------|
| 130cm       | 120cm   | 130cm       | -     |
| 1Seater(1A) | 1Seater | 1Seater(1A) | 104cm |

Height:75cm















#### BNS





























#### BRIS











Item No.: S31B





```
Image: sector sector
```













#### BNS



Item No.: S51-1





Item No.: S59B





Height:75cm



Height:75cm









```
Item No.: S1903
```

Item No.: EL017B











Height:66cm

Item No.: S1706B

Item No.: S1708





Height:88cm









Height:67cm

Item No.: S00316

Item No.: S00416





Height:67cm



## CONTACT US



Foshan BMS Furniture Co.,Ltd ADD : No.9 Gegao Road, Gegao Industr