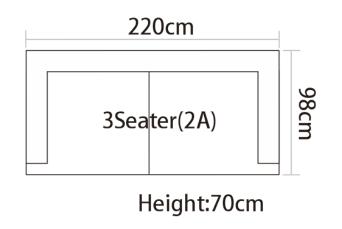

eater | 1Seater |         | 100cm          |  |  |  |
|       |          |         |         | 1Seater | 302cm<br>100cm |  |  |  |
| Heig  | Jht:65cm |         |         | Ottoman | 102cm          |  |  |  |



Item No.: S1608C-1







#### BNS



Item No.: S1706



#### BNS



















Height:63cm



#### BNS



Item No.: S956







Item No.: EL013











|             | 380cm   |             |       |
|-------------|---------|-------------|-------|
| 130cm       | 120cm   | 130cm       | -     |
| 1Seater(1A) | 1Seater | 1Seater(1A) | 104cm |

Height:75cm















#### BNS





























#### BRIS











Item No.: S31B





```
Image: sector sector
```













#### BNS



Item No.: S51-1





Item No.: S59B





Height:75cm



Height:75cm









```
Item No.: S1903
```

Item No.: EL017B











Height:66cm

Item No.: S1706B

Item No.: S1708





Height:88cm









Height:67cm

Item No.: S00316

Item No.: S00416





Height:67cm



## CONTACT US



Foshan BMS Furniture Co.,Ltd ADD : No.9 Gegao Road, Gegao Industrial Park,Longjiang town, Shunde, Foshan, China. Tel : 0086 757 2926 6998 Mobile : 0086 136 3017 0664(work) Email : <u>director@bms-f.com</u>



# **Thank You**