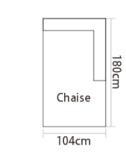

#### BNS

Item No.: S956

Item No.: EL013

|             | 380cm   |             |       |
|-------------|---------|-------------|-------|
| 130cm       | 120cm   | 130cm       | -     |
| 1Seater(1A) | 1Seater | 1Seater(1A) | 104cm |