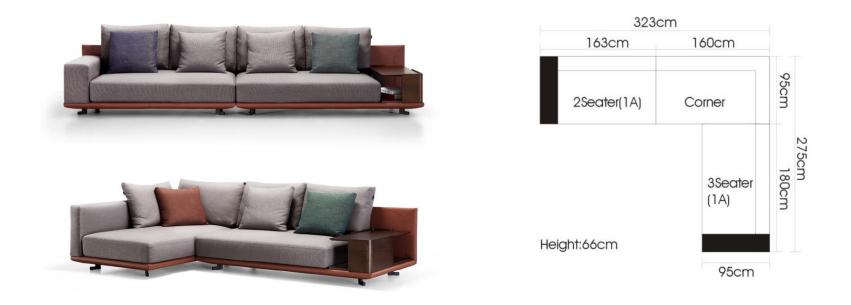

#### BNS

Item No.: S956

Item No.: EL013

|             | 380cm   |             |       |
|-------------|---------|-------------|-------|
| 130cm       | 120cm   | 130cm       | -     |
| 1Seater(1A) | 1Seater | 1Seater(1A) | 104cm |