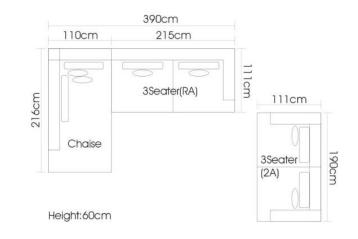

|-------|----------|---------|---------|---------|----------------|--|--|--|
| 35cm  | 100cm    | 100cm   | 100cm   | 100cm   | _              |  |  |  |
|       | 1Seater  | 1Seater | 1Seater |         | 100cm          |  |  |  |
|       |          |         |         | 1Seater | 302cm<br>100cm |  |  |  |
| Heig  | Jht:65cm |         |         | Ottoman | 102cm          |  |  |  |



Item No.: S1608C-1







#### BNS



Item No.: S1706



#### BNS



















Height:63cm



#### BNS



Item No.: S956







Item No.: EL013











|             | 380cm   |             |       |
|-------------|---------|-------------|-------|
| 130cm       | 120cm   | 130cm       | -     |
| 1Seater(1A) | 1Seater | 1Seater(1A) | 104cm |

Height:75cm















#### BNS





























#### BRIS











Item No.: S31B





```
Image: sector sector
```













#### BNS



Item No.: S51-1





Item No.: S59B





Height:75cm



Height:75cm









```
Item No.: S1903
```

Item No.: EL017B











Height:66cm

Item No.: S1706B

Item No.: S1708





Height:88cm









Height:67cm

Item No.: S00316

Item No.: S00416





Height:67cm



## CONTACT US



Foshan BMS Furniture Co.,Ltd ADD : No.9 Gegao Road, Gegao Industrial Park,Longjiang town, Shunde, Foshan, China. Tel : 0086 757 2926 6998 Mobile : 0086 136 3017 0664(work) Email : <u>director@bms-f.com</u>



# **Thank You**