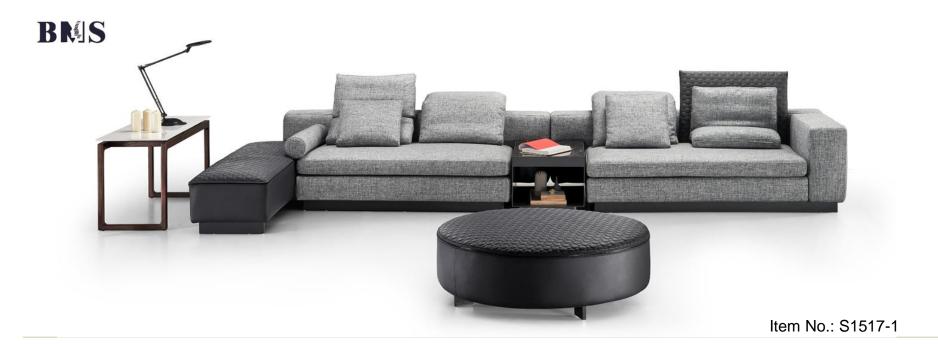

#### BMS

Item No.: S1606B

| 437cm |          |         |         |         |                |  |  |  |
|-------|----------|---------|---------|---------|----------------|--|--|--|
| 35cm  | 100cm    | 100cm   | 100cm   | 100cm   | _              |  |  |  |
|       | 1Seater  | 1Seater | 1Seater |         | 100cm          |  |  |  |
|       |          |         |         | 1Seater | 302cm<br>100cm |  |  |  |
| Heig  | Jht:65cm |         |         | Ottoman | 102cm          |  |  |  |