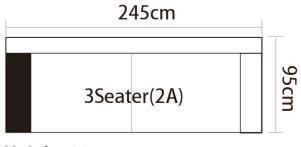

|       |          |         |         | 1Seater | 302cm<br>100cm |  |  |  |
| Heig  | Jht:65cm |         |         | Ottoman | 102cm          |  |  |  |



Item No.: S1608C-1







#### BNS



Item No.: S1706



#### BNS



















Height:63cm



#### BNS



Item No.: S956







Item No.: EL013











|             | 380cm   |             |       |
|-------------|---------|-------------|-------|
| 130cm       | 120cm   | 130cm       | -     |
| 1Seater(1A) | 1Seater | 1Seater(1A) | 104cm |

Height:75cm















#### BNS





























#### BRIS











Item No.: S31B





```
Image: sector sector
```













#### BNS



Item No.: S51-1





Item No.: S59B





Height:75cm



Height:75cm









```
Item No.: S1903
```

Item No.: EL017B











Height:66cm

Item No.: S1706B

Item No.: S1708





Height:88cm









Height:67cm

Item No.: S00316

Item No.: S00416





Height:67cm



## CONTACT US



Foshan BMS Furniture Co.,Ltd ADD : No.9 Gegao Road, Gegao Industrial Park,Longjiang town, Shunde, Foshan, China. Tel : 0086 757 2926 6998 Mobile : 0086 136 3017 0664(work) Email : <u>director@bms-f.com</u>



# **Thank You**