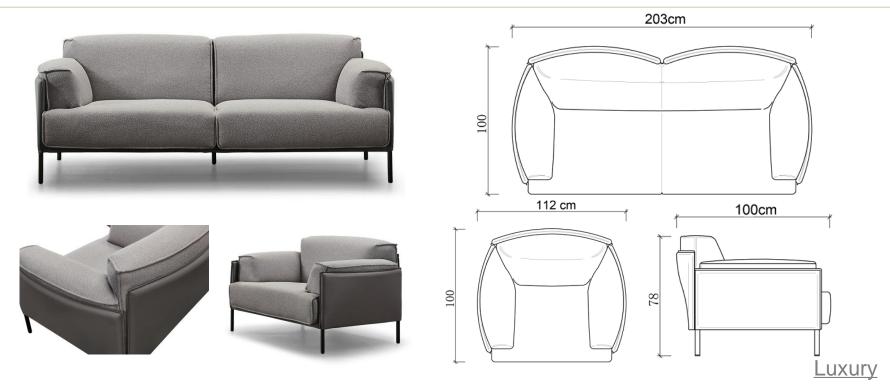

remium China furniture manufacturer with a demonstrated history of more than 23 years, Its products covering contemporary fabric sofa, leather sofa, upholstered beds, wooden cabinets, tables and chairs. Its collections of timeless, updated classics and productions provide a unique point of view and an unmatched combination of inspired design and unparalleled quality. BMS incorporates the Total Lifestyle Concept with modern technology

BNS寶瑪仕

into her creation of a wide range of premium furniture for wholesale, Retail and Contract sectors. With a factory size of 50000 M2, BMS is able to provide design, branding, OEM manufacturing capabilities, ,contract manufacturing to its world-wide customers.



## BMS SOFAS LUXURY









#### BRIS



Item No.: S2004

















Item No.: S2007





Item No.: S2008



















#### BMS









Item No.: S1606B



| 437cm |          |         |         |         |                |  |  |  |
|-------|----------|---------|---------|---------|----------------|--|--|--|
| 35cm  | 100cm    | 100cm   | 100cm   | 100cm   | _              |  |  |  |
|       | 1Seater  | 1Seater | 1Seater |         | 100cm          |  |  |  |
|       |          |         |         | 1Seater | 302cm<br>100cm |  |  |  |
| Heig  | Jht:65cm |         |         | Ottoman | 102cm          |  |  |  |



Item No.: S1608C-1







#### BNS



Item No.: S1706



#### BNS



















Height:63cm



#### BNS



Item No.: S956







Item No.: EL013











|             | 380cm   |             |       |
|-------------|---------|-------------|-------|
|