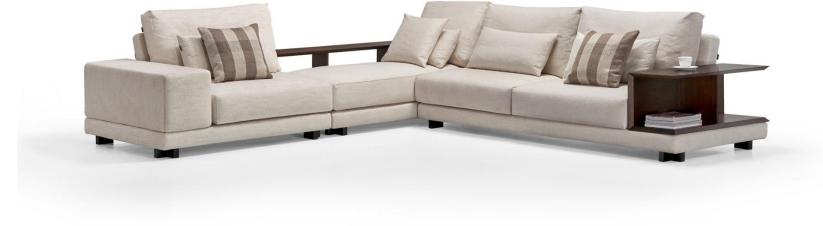

|  |  |  |
|-------|----------|---------|---------|---------|----------------|--|--|--|
| 35cm  | 100cm    | 100cm   | 100cm   | 100cm   | _              |  |  |  |
|       | 1Seater  | 1Seater | 1Seater |         | 100cm          |  |  |  |
|       |          |         |         | 1Seater | 302cm<br>100cm |  |  |  |
| Heig  | Jht:65cm |         |         | Ottoman | 102cm          |  |  |  |



Item No.: S1608C-1







#### BNS



Item No.: S1706



#### BNS



















Height:63cm



#### BNS



Item No.: S956







Item No.: EL013











|             | 380cm   |             |       |
|-------------|---------|-------------|-------|
| 130cm       | 120cm   | 130cm       | -     |
| 1Seater(1A) | 1Seater | 1Seater(1A) | 104cm |

Height:75cm















#### BNS





























#### BRIS











Item No.: S31B





```
Image: sector sector
```













#### BNS



Item No.: S51-1





Item No.: S59B





Height:75cm



Height:75cm









```
Item No.: S1903
```

Item No.: EL017B











Height:66cm

Item No.: S1706B

Item No.: S1708





Height:88cm









Height:67cm

Item No.: S00316

Item No.: S00416





Height:67cm



## CONTACT US



Foshan BMS Furniture Co.,Ltd ADD : No.9 Gegao Road, Gegao Industrial Park,Longjiang town, Shunde, Foshan, China. Tel : 0086 757 2926 6998 Mobile : 0086 136 3017 0664(work) Email : <u>director@bms-f.com</u>



# **Thank You**