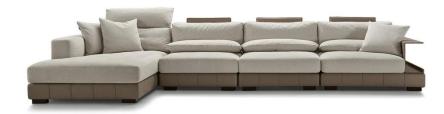

#### BNS

Item No.: S51-1

Item No.: S59B

Height:75cm

Height:75cm

```
Item No.: S1903
```

Item No.: EL017B

Height:66cm