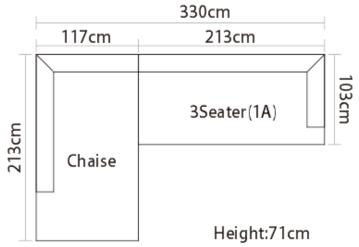

ing to its world-wide customers.



## BMS SOFAS LUXURY









#### BRIS



Item No.: S2004

















Item No.: S2007





Item No.: S2008



















#### BMS









Item No.: S1606B



| 437cm |          |         |         |         |                |  |  |  |
|-------|----------|---------|---------|---------|----------------|--|--|--|
| 35cm  | 100cm    | 100cm   | 100cm   | 100cm   | _              |  |  |  |
|       | 1Seater  | 1Seater | 1Seater |         | 100cm          |  |  |  |
|       |          |         |         | 1Seater | 302cm<br>100cm |  |  |  |
| Heig  | Jht:65cm |         |         | Ottoman | 102cm          |  |  |  |



Item No.: S1608C-1







#### BNS



Item No.: S1706



#### BNS



















Height:63cm



#### BNS



Item No.: S956







Item No.: EL013











|             | 380cm   |             |       |
|-------------|---------|-------------|-------|
| 130cm       | 120cm   | 130cm       | -     |
| 1Seater(1A) | 1Seater | 1Seater(1A) | 104cm |

Height:75cm















#### BNS





























#### BRIS











Item No.: S31B





```
Image: sector sector
```













#### BNS



Item No.: S51-1





Item No.: S59B





Height:75cm



Height:75cm









```
Item No.: S1903
```

Item No.: EL017B











Height:66cm

Item No.: S1706B

Item No.: S1708





Height:88cm









Height:67cm

Item No.: S00316

Item No.: S00416





Height:67cm



## CONTACT US



Foshan BMS Furniture Co.,Ltd ADD : No.9 Gegao Road, Gegao Industrial Park,Longjiang town, Shunde, Foshan, China. Tel : 0086 757