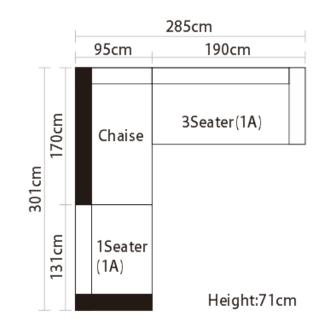

|  |  |  |
|-------|----------|---------|---------|---------|----------------|--|--|--|
| 35cm  | 100cm    | 100cm   | 100cm   | 100cm   | _              |  |  |  |
|       | 1Seater  | 1Seater | 1Seater |         | 100cm          |  |  |  |
|       |          |         |         | 1Seater | 302cm<br>100cm |  |  |  |
| Heig  | Jht:65cm |         |         | Ottoman | 102cm          |  |  |  |



Item No.: S1608C-1







#### BNS



Item No.: S1706



#### BNS



















Height:63cm



#### BNS



Item No.: S956







Item No.: EL013











|             | 380cm   |             |       |
|-------------|---------|-------------|-------|
| 130cm       | 120cm   | 130cm       | -     |
| 1Seater(1A) | 1Seater | 1Seater(1A) | 104cm |

Height:75cm















#### BNS





























#### BRIS











Item No.: S31B





```
Image: sector sector
```













#### BNS



Item No.: S51-1





Item No.: S59B





Height:75cm



Height:75cm









```
Item No.: S1903
```

Item No.: EL017B











Height:66cm

Item No.: S1706B

Item No.: S1708





Height:88cm









Height:67cm

Item No.: S00316

Item No.: S00416





Height:67cm



## CONTACT US



Foshan BMS Furniture Co.,Ltd ADD : No.9 Gegao Road, Gegao Industrial Park,Longjiang town, Shunde, Foshan, China. Tel : 0086 757 2926 6998 Mobile : 0086 136 3017 0664(work) Email : <u>director@bms-f.com</u>



# **Thank You**