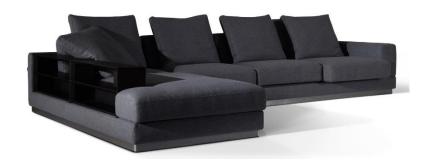

#### BNS

Item No.: S956

Item No.: EL013

|             | 380cm   |             |       |
|-------------|---------|-------------|-------|
| 130cm       | 120cm   | 130cm       | -     |
| 1Seater(1A) | 1Seater | 1Seater(1A) | 104cm |