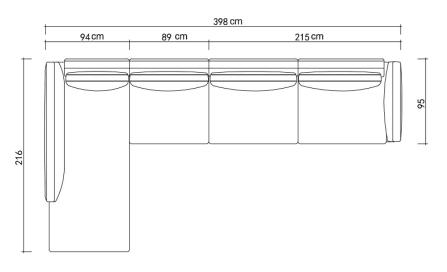

d by BMS

# BR

PRESENTS



### About BMS



BMS Furniture is a premium China furniture manufacturer with a demonstrated history of more than 23 years, Its products covering contemporary fabric sofa, leather sofa, upholstered beds, wooden cabinets, tables and chairs. Its collections of timeless, updated classics and productions provide a unique point of view and an unmatched combination of inspired design and unparalleled quality. BMS incorporates the Total Lifestyle Concept with modern technology

BNS寶瑪仕

into her creation of a wide range of premium furniture for wholesale, Retail and Contract sectors. With a factory size of 50000 M2, BMS is able to provide design, branding, OEM manufacturing capabilities, ,contract manufacturing to its world-wide customers.



## BMS SOFAS LUXURY









#### BRIS



Item No.: S2004

















Item No.: S2007





Item No.: S2008



















#### BMS









Item No.: S1606B



| 437cm |          |         |         |         |                |  |  |  |
|-------|----------|---------|---------|---------|----------------|--|--|--|
| 35cm  | 100cm    | 100cm   | 100cm   | 100cm   | _              |  |  |  |
|       | 1Seater  | 1Seater | 1Seater |         | 100cm          |  |  |  |
|       |          |         |         | 1Seater | 302cm<br>100cm |  |  |  |
| Heig  | Jht:65cm |         |         | Ottoman | 102cm          |  |  |  |



Item No.: S1608C-1







#### BNS



Item No.: S1706



#### BNS



















Height:63cm



#### BNS



Item No.: S956







Item No.: EL013











|             | 380cm   |