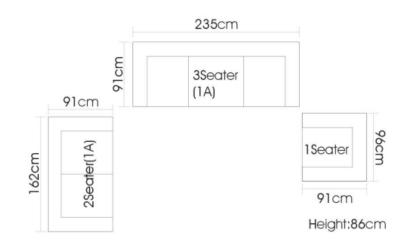

#### BNS

Item No.: S956

Item No.: EL013

|             | 380cm   |             |       |
|-------------|---------|-------------|-------|
| 130cm       | 120cm   | 130cm       | -     |
| 1Seater(1A) | 1Seater | 1Seater(1A) | 104cm |

Height:75cm