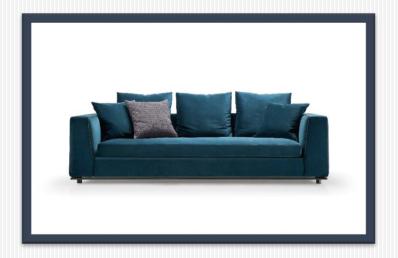

Item No.: S1608C-1







#### BNS



Item No.: S1706



#### BNS



















Height:63cm



#### BNS



Item No.: S956







Item No.: EL013











|             | 380cm   |             |       |
|-------------|---------|-------------|-------|
| 130cm       | 120cm   | 130cm       | -     |
| 1Seater(1A) | 1Seater | 1Seater(1A) | 104cm |

Height:75cm















#### BNS





























#### BRIS











Item No.: S31B





```
Image: sector sector
```













#### BNS



Item No.: S51-1





Item No.: S59B





Height:75cm



Height:75cm









```
Item No.: S1903
```

Item No.: EL017B











Height:66cm

Item No.: S1706B

Item No.: S1708





Height:88cm









Height:67cm

Item No.: S00316

Item No.: S00416





Height:67cm



## CONTACT US



Foshan BMS Furniture Co.,Ltd ADD : No.9 Gegao Road, Gegao Industrial Park,Longjiang town, Shunde, Foshan, China. Tel : 0086 757 2926 6998 Mobile : 0086 136 3017 0664(work) Email : <u>director@bms-f.com</u>



# **Thank You**