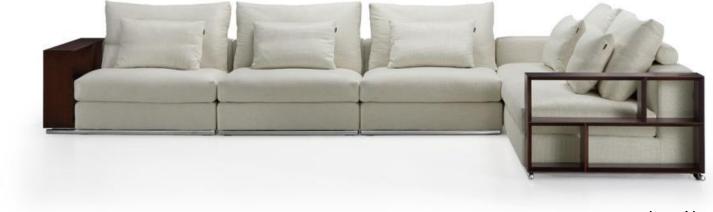

tors. With a factory size of 50000 M2, BMS is able to provide design, branding, OEM manufacturing capabilities, ,contract manufacturing to its world-wide customers.



## BMS SOFAS LUXURY









#### BRIS



Item No.: S2004

















Item No.: S2007





Item No.: S2008



















#### BMS









Item No.: S1606B



| 437cm |          |         |         |         |                |  |  |  |
|-------|----------|---------|---------|---------|----------------|--|--|--|
| 35cm  | 100cm    | 100cm   | 100cm   | 100cm   | _              |  |  |  |
|       | 1Seater  | 1Seater | 1Seater |         | 100cm          |  |  |  |
|       |          |         |         | 1Seater | 302cm<br>100cm |  |  |  |
| Heig  | Jht:65cm |         |         | Ottoman | 102cm          |  |  |  |



Item No.: S1608C-1







#### BNS



Item No.: S1706



#### BNS



















Height:63cm



#### BNS



Item No.: S956







Item No.: EL013











|             | 380cm   |             |       |
|-------------|---------|-------------|-------|
| 130cm       | 120cm   | 130cm       | -     |
| 1Seater(1A) | 1Seater | 1Seater(1A) | 104cm |

Height:75cm















#### BNS





























#### BRIS











Item No.: S31B





```
Image: sector sector
```













#### BNS



Item No.: S51-1





Item No.: S59B





Height:75cm



Height:75cm









```
Item No.: S1903
```

Item No.: EL017B











Height:66cm

Item No.: S1706B

Item No.: S1708





Height:88cm









Height:67cm

Item No.: S00316

Item No.: S00416





Height:67cm



## CONTACT US