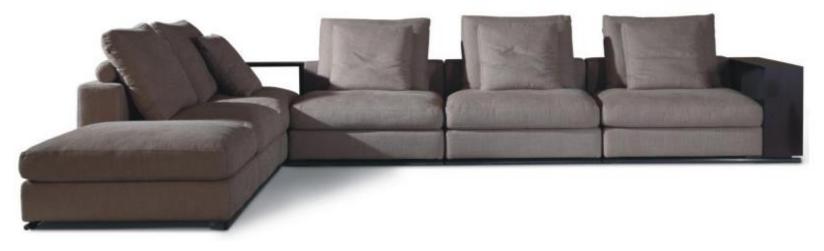

#### BNS

Item No.: S956

Item No.: EL013

|             | 380cm   |             |       |
|-------------|---------|-------------|-------|
| 130cm       | 120cm   | 130cm       | -     |
| 1Seater(1A) | 1Seater | 1Seater(1A) | 104cm |