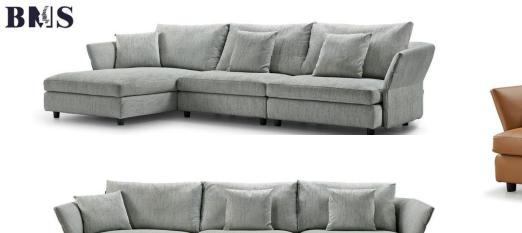

|         |                |  |  |  |
|-------|----------|---------|---------|---------|----------------|--|--|--|
| 35cm  | 100cm    | 100cm   | 100cm   | 100cm   | _              |  |  |  |
|       | 1Seater  | 1Seater | 1Seater |         | 100cm          |  |  |  |
|       |          |         |         | 1Seater | 302cm<br>100cm |  |  |  |
| Heig  | Jht:65cm |         |         | Ottoman | 102cm          |  |  |  |



Item No.: S1608C-1







#### BNS



Item No.: S1706



#### BNS



















Height:63cm



#### BNS



Item No.: S956







Item No.: EL013











|             | 380cm   |             |       |
|-------------|---------|-------------|-------|
| 130cm       | 120cm   | 130cm       | -     |
| 1Seater(1A) | 1Seater | 1Seater(1A) | 104cm |

Height:75cm















#### BNS





























#### BRIS











Item No.: S31B





```
Image: sector sector
```













#### BNS



Item No.: S51-1





Item No.: S59B





Height:75cm



Height:75cm









```
Item No.: S1903
```

Item No.: EL017B











Height:66cm

Item No.: S1706B

Item No.: S1708





Height:88cm









Height:67cm

Item No.: S00316

Item No.: S00416





Height:67cm



## CONTACT US



Foshan BMS Furniture Co.,Ltd ADD : No.9 Gegao Road, Gegao Industrial Park,Longjiang town, Shunde, Foshan, China. Tel : 0086 757 2926 6998 Mobile : 0086 136 3017 0664(work) Email : <u>director@bms-f.com</u>



# **Thank You**