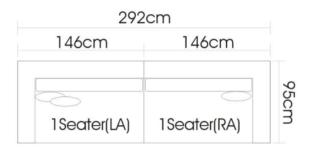

302cm<br>100cm |  |  |  |
| Heig  | Jht:65cm |         |         | Ottoman | 102cm          |  |  |  |



Item No.: S1608C-1







#### BNS



Item No.: S1706



#### BNS



















Height:63cm



#### BNS



Item No.: S956







Item No.: EL013











|             | 380cm   |             |       |
|-------------|---------|-------------|-------|
| 130cm       | 120cm   | 130cm       | -     |
| 1Seater(1A) | 1Seater | 1Seater(1A) | 104cm |

Height:75cm















#### BNS





























#### BRIS











Item No.: S31B





```
Image: sector sector
```













#### BNS



Item No.: S51-1





Item No.: S59B





Height:75cm



Height:75cm









```
Item No.: S1903
```

Item No.: EL017B











Height:66cm

Item No.: S1706B

Item No.: S1708





Height:88cm









Height:67cm

Item No.: S00316

Item No.: S00416





Height:67cm



## CONTACT US



Foshan BMS Furniture Co.,Ltd ADD : No.9 Gegao Road, Gegao Industrial Park,Longjiang town, Shunde, Foshan, China. Tel : 0086 757 2926 6998 Mobile : 0086 136 3017 0664(work) Email : <u>director@bms-f.com</u>



# **Thank You**