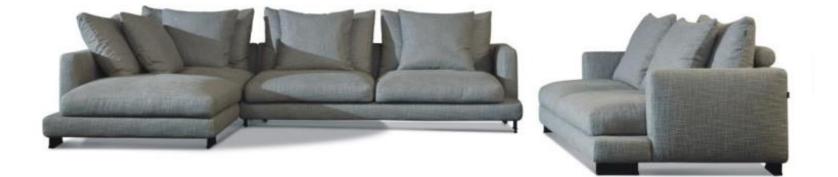

#### BNS

Item No.: S956

Item No.: EL013

|             | 380cm   |             |       |
|-------------|---------|-------------|-------|
| 130cm       | 120cm   | 130cm       | -     |
| 1Seater(1A) | 1Seater | 1Seater(1A) | 104cm |