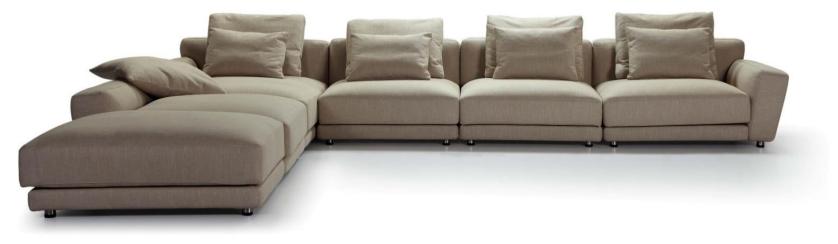

#### BNS

Item No.: S956

Item No.: EL013

|             | 380cm   |             |       |
|-------------|---------|-------------|-------|
| 130cm       | 120cm   | 130cm       | -     |
| 1Seater(1A) | 1Seater | 1Seater(1A) | 104cm |