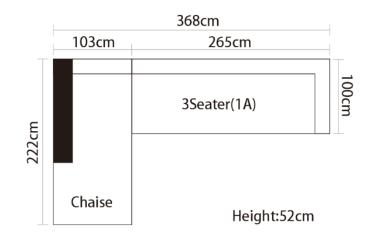

#### BNS

Item No.: S956

Item No.: EL013

|             | 380cm   |             |       |
|-------------|---------|-------------|-------|
| 130cm       | 120cm   | 130cm       | -     |
| 1Seater(1A) | 1Seater | 1Seater(1A) | 104cm |

Height:75cm