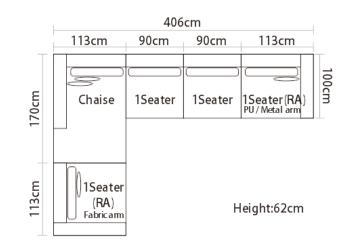

ith a demonstrated history of more than 23 years, Its products covering contemporary fabric sofa, leather sofa, upholstered beds, wooden cabinets, tables and chairs. Its collections of timeless, updated classics and productions provide a unique point of view and an unmatched combination of inspired design and unparalleled quality. BMS incorporates the Total Lifestyle Concept with modern technology

BNS寶瑪仕

into her creation of a wide range of premium furniture for wholesale, Retail and Contract sectors. With a factory size of 50000 M2, BMS is able to provide design, branding, OEM manufacturing capabilities, ,contract manufacturing to its world-wide customers.



## BMS SOFAS LUXURY









#### BRIS



Item No.: S2004

















Item No.: S2007





Item No.: S2008



















#### BMS









Item No.: S1606B



| 437cm |          |         |         |         |                |  |  |  |
|-------|----------|---------|---------|---------|----------------|--|--|--|
| 35cm  | 100cm    | 100cm   | 100cm   | 100cm   | _              |  |  |  |
|       | 1Seater  | 1Seater | 1Seater |         | 100cm          |  |  |  |
|       |          |         |         | 1Seater | 302cm<br>100cm |  |  |  |
| Heig  | Jht:65cm |         |         | Ottoman | 102cm          |  |  |  |



Item No.: S1608C-1







#### BNS



Item No.: S1706



#### BNS



















Height:63cm



#### BNS



Item No.: S956







Item No.: EL013











|             | 380cm   |             |       |
|-------------|---------|-------------|-------|
| 130cm       | 120cm   | 130cm