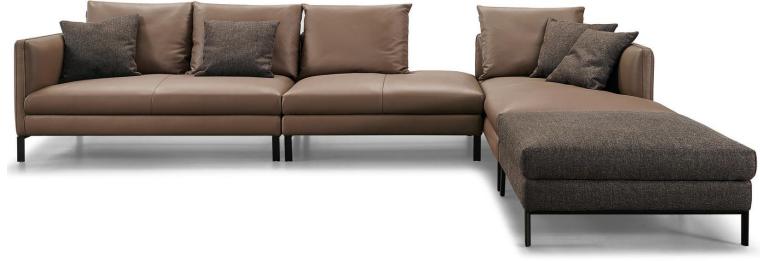

R

PRESENTS



### About BMS



BMS Furniture is a premium China furniture manufacturer with a demonstrated history of more than 23 years, Its products covering contemporary fabric sofa, leather sofa, upholstered beds, wooden cabinets, tables and chairs. Its collections of timeless, updated classics and productions provide a unique point of view and an unmatched combination of inspired design and unparalleled quality. BMS incorporates the Total Lifestyle Concept with modern technology

BNS寶瑪仕

into her creation of a wide range of premium furniture for wholesale, Retail and Contract sectors. With a factory size of 50000 M2, BMS is able to provide design, branding, OEM manufacturing capabilities, ,contract manufacturing to its world-wide customers.



## BMS SOFAS LUXURY









#### BRIS



Item No.: S2004

















Item No.: S2007





Item No.: S2008



















#### BMS









Item No.: S1606B



| 437cm |          |         |         |         |                |  |  |  |
|-------|----------|---------|---------|---------|----------------|--|--|--|
| 35cm  | 100cm    | 100cm   | 100cm   | 100cm   | _              |  |  |  |
|       | 1Seater  | 1Seater | 1Seater |         | 100cm          |  |  |  |
|       |          |         |         | 1Seater | 302cm<br>100cm |  |  |  |
| Heig  | Jht:65cm |         |         | Ottoman | 102cm          |  |  |  |



Item No.: S1608C-1







#### BNS



Item No.: S1706



#### BNS



















Height:63cm



#### BNS



Item No.: S956







Item No.: EL013











|             | 380cm   |             |