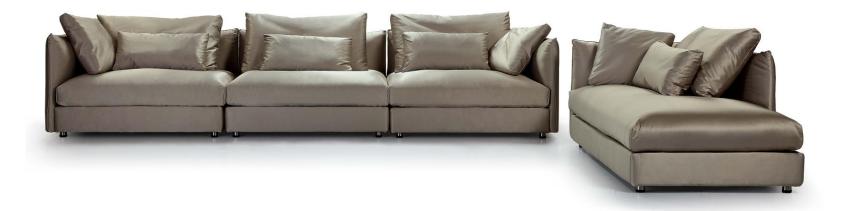

mers.



## BMS SOFAS LUXURY









#### BRIS



Item No.: S2004

















Item No.: S2007





Item No.: S2008



















#### BMS









Item No.: S1606B



| 437cm |          |         |         |         |                |  |  |  |
|-------|----------|---------|---------|---------|----------------|--|--|--|
| 35cm  | 100cm    | 100cm   | 100cm   | 100cm   | _              |  |  |  |
|       | 1Seater  | 1Seater | 1Seater |         | 100cm          |  |  |  |
|       |          |         |         | 1Seater | 302cm<br>100cm |  |  |  |
| Heig  | Jht:65cm |         |         | Ottoman | 102cm          |  |  |  |



Item No.: S1608C-1







#### BNS



Item No.: S1706



#### BNS



















Height:63cm



#### BNS



Item No.: S956







Item No.: EL013











|             | 380cm   |             |       |
|-------------|---------|-------------|-------|
| 130cm       | 120cm   | 130cm       | -     |
| 1Seater(1A) | 1Seater | 1Seater(1A) | 104cm |

Height:75cm















#### BNS





























#### BRIS











Item No.: S31B





```
Image: sector sector
```













#### BNS



Item No.: S51-1





Item No.: S59B





Height:75cm



Height:75cm









```
Item No.: S1903
```

Item No.: EL017B











Height:66cm

Item No.: S1706B

Item No.: S1708





Height:88cm









Height:67cm

Item No.: S00316

Item No.: S00416





Height:67cm



## CONTACT US



Foshan BMS Furniture Co.,Ltd ADD : No.9 Gegao Road, Gegao Industrial Park,Longjiang town, Shunde, Foshan, China. Tel : 0086 757 2926 6998 Mobile : 0086 136