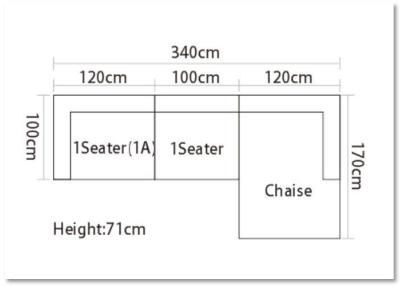

#### BNS

Item No.: S956

Item No.: EL013

|             | 380cm   |             |       |
|-------------|---------|-------------|-------|
| 130cm       | 120cm   | 130cm       | -     |
| 1Seater(1A) | 1Seater | 1Seater(1A) | 104cm |

Height:75cm