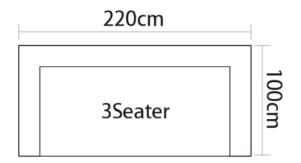

|  |
| Heig  | Jht:65cm |         |         | Ottoman | 102cm          |  |  |  |



Item No.: S1608C-1







#### BNS



Item No.: S1706



#### BNS



















Height:63cm



#### BNS



Item No.: S956







Item No.: EL013











|             | 380cm   |             |       |
|-------------|---------|-------------|-------|
| 130cm       | 120cm   | 130cm       | -     |
| 1Seater(1A) | 1Seater | 1Seater(1A) | 104cm |

Height:75cm















#### BNS





























#### BRIS











Item No.: S31B





```
Image: sector sector
```













#### BNS



Item No.: S51-1





Item No.: S59B





Height:75cm



Height:75cm









```
Item No.: S1903
```

Item No.: EL017B











Height:66cm

Item No.: S1706B

Item No.: S1708





Height:88cm









Height:67cm

Item No.: S00316

Item No.: S00416





Height:67cm



## CONTACT US



Foshan BMS Furniture Co.,Ltd ADD : No.9 Gegao Road, Gegao Industrial Park,Longjiang town, Shunde, Foshan, China. Tel : 0086 757 2926 6998 Mobile : 0086 136 3017 0664(work) Email : <u>director@bms-f.com</u>



# **Thank You**