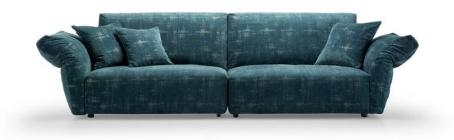

| 302cm<br>100cm |  |  |  |
| Heig  | Jht:65cm |         |         | Ottoman | 102cm          |  |  |  |



Item No.: S1608C-1







#### BNS



Item No.: S1706



#### BNS



















Height:63cm



#### BNS



Item No.: S956







Item No.: EL013











|             | 380cm   |             |       |
|-------------|---------|-------------|-------|
| 130cm       | 120cm   | 130cm       | -     |
| 1Seater(1A) | 1Seater | 1Seater(1A) | 104cm |

Height:75cm















#### BNS





























#### BRIS











Item No.: S31B





```
Image: sector sector
```













#### BNS



Item No.: S51-1





Item No.: S59B





Height:75cm



Height:75cm









```
Item No.: S1903
```

Item No.: EL017B











Height:66cm

Item No.: S1706B

Item No.: S1708





Height:88cm









Height:67cm

Item No.: S00316

Item No.: S00416





Height:67cm



## CONTACT US



Foshan BMS Furniture Co.,Ltd ADD : No.9 Gegao Road, Gegao Industrial Park,Longjiang town, Shunde, Foshan, China. Tel : 0086 757 2926 6998 Mobile : 0086 136 3017 0664(work) Email : <u>director@bms-f.com</u>



# **Thank You**