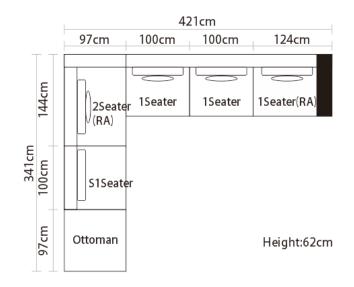

#### BNS

Item No.: S956

Item No.: EL013

|             | 380cm   |             |       |
|-------------|---------|-------------|-------|
| 130cm       | 120cm   | 130cm       | -     |
| 1Seater(1A) | 1Seater | 1Seater(1A) | 104cm |

Height:75cm