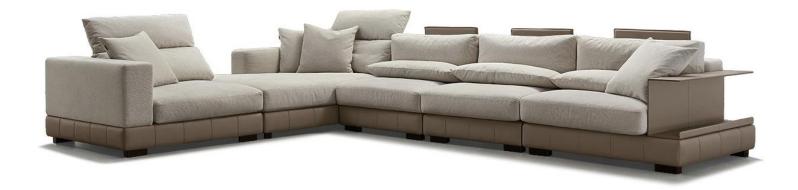

#### BNS

Item No.: S51-1

Item No.: S59B

Height:75cm

Height:75cm

```
Item No.: S1903
```

Item No.: EL017B

Height:66cm