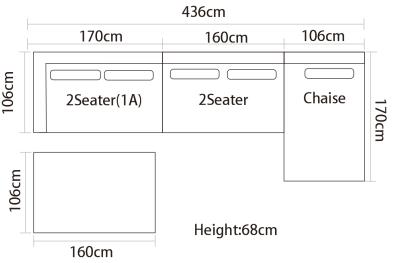

35cm  | 100cm    | 100cm   | 100cm   | 100cm   | _              |  |  |  |
|       | 1Seater  | 1Seater | 1Seater |         | 100cm          |  |  |  |
|       |          |         |         | 1Seater | 302cm<br>100cm |  |  |  |
| Heig  | Jht:65cm |         |         | Ottoman | 102cm          |  |  |  |



Item No.: S1608C-1







#### BNS



Item No.: S1706



#### BNS



















Height:63cm



#### BNS



Item No.: S956







Item No.: EL013











|             | 380cm   |             |       |
|-------------|---------|-------------|-------|
| 130cm       | 120cm   | 130cm       | -     |
| 1Seater(1A) | 1Seater | 1Seater(1A) | 104cm |

Height:75cm















#### BNS





























#### BRIS











Item No.: S31B





```
Image: sector sector
```













#### BNS



Item No.: S51-1





Item No.: S59B





Height:75cm



Height:75cm









```
Item No.: S1903
```

Item No.: EL017B











Height:66cm

Item No.: S1706B

Item No.: S1708





Height:88cm









Height:67cm

Item No.: S00316

Item No.: S00416





Height:67cm



## CONTACT US



Foshan BMS Furniture Co.,Ltd ADD : No.9 Gegao Road, Gegao Industrial Park,Longjiang town, Shunde, Foshan, China. Tel : 0086 757 2926 6998 Mobile : 0086 136 3017 0664(work) Email : <u>director@bms-f.com</u>



# **Thank You**