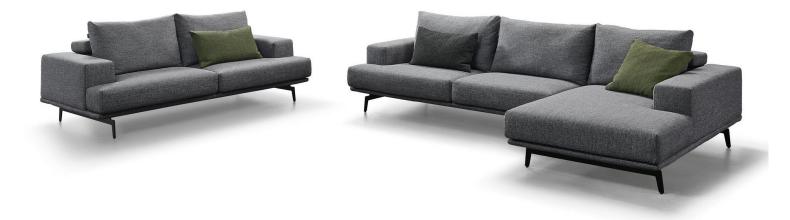

S



BMS Furniture is a premium China furniture manufacturer with a demonstrated history of more than 23 years, Its products covering contemporary fabric sofa, leather sofa, upholstered beds, wooden cabinets, tables and chairs. Its collections of timeless, updated classics and productions provide a unique point of view and an unmatched combination of inspired design and unparalleled quality. BMS incorporates the Total Lifestyle Concept with modern technology

BNS寶瑪仕

into her creation of a wide range of premium furniture for wholesale, Retail and Contract sectors. With a factory size of 50000 M2, BMS is able to provide design, branding, OEM manufacturing capabilities, ,contract manufacturing to its world-wide customers.



## BMS SOFAS LUXURY









#### BRIS



Item No.: S2004

















Item No.: S2007





Item No.: S2008



















#### BMS









Item No.: S1606B



| 437cm |          |         |         |         |                |  |  |  |
|-------|----------|---------|---------|---------|----------------|--|--|--|
| 35cm  | 100cm    | 100cm   | 100cm   | 100cm   | _              |  |  |  |
|       | 1Seater  | 1Seater | 1Seater |         | 100cm          |  |  |  |
|       |          |         |         | 1Seater | 302cm<br>100cm |  |  |  |
| Heig  | Jht:65cm |         |         | Ottoman | 102cm          |  |  |  |



Item No.: S1608C-1







#### BNS



Item No.: S1706



#### BNS



















Height:63cm



#### BNS



Item No.: S956







Item No.: EL013











|             | 380cm   |             |       |
|-------------|---------