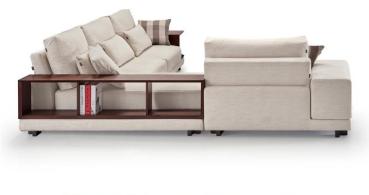

|  |  |  |
|-------|----------|---------|---------|---------|----------------|--|--|--|
| 35cm  | 100cm    | 100cm   | 100cm   | 100cm   | _              |  |  |  |
|       | 1Seater  | 1Seater | 1Seater |         | 100cm          |  |  |  |
|       |          |         |         | 1Seater | 302cm<br>100cm |  |  |  |
| Heig  | Jht:65cm |         |         | Ottoman | 102cm          |  |  |  |



Item No.: S1608C-1







#### BNS



Item No.: S1706



#### BNS



















Height:63cm



#### BNS



Item No.: S956







Item No.: EL013











|             | 380cm   |             |       |
|-------------|---------|-------------|-------|
| 130cm       | 120cm   | 130cm       | -     |
| 1Seater(1A) | 1Seater | 1Seater(1A) | 104cm |

Height:75cm















#### BNS





























#### BRIS











Item No.: S31B





```
Image: sector sector
```













#### BNS



Item No.: S51-1





Item No.: S59B





Height:75cm



Height:75cm









```
Item No.: S1903
```

Item No.: EL017B











Height:66cm

Item No.: S1706B

Item No.: S1708





Height:88cm









Height:67cm

Item No.: S00316

Item No.: S00416





Height:67cm



## CONTACT US



Foshan BMS Furniture Co.,Ltd ADD : No.9 Gegao Road, Gegao Industrial Park,Longjiang town, Shunde, Foshan, China. Tel : 0086 757 2926 6998 Mobile : 0086 136 3017 0664(work) Email : <u>director@bms-f.com</u>



# **Thank You**