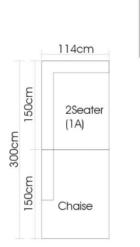

#### BNS

Item No.: S956

Item No.: EL013

|             | 380cm   |             |       |
|-------------|---------|-------------|-------|
| 130cm       | 120cm   | 130cm       | -     |
| 1Seater(1A) | 1Seater | 1Seater(1A) | 104cm |