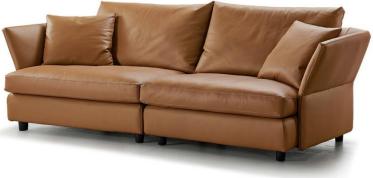

|                |  |  |  |
|-------|----------|---------|---------|---------|----------------|--|--|--|
| 35cm  | 100cm    | 100cm   | 100cm   | 100cm   | _              |  |  |  |
|       | 1Seater  | 1Seater | 1Seater |         | 100cm          |  |  |  |
|       |          |         |         | 1Seater | 302cm<br>100cm |  |  |  |
| Heig  | Jht:65cm |         |         | Ottoman | 102cm          |  |  |  |



Item No.: S1608C-1







#### BNS



Item No.: S1706



#### BNS



















Height:63cm



#### BNS



Item No.: S956







Item No.: EL013











|             | 380cm   |             |       |
|-------------|---------|-------------|-------|
| 130cm       | 120cm   | 130cm       | -     |
| 1Seater(1A) | 1Seater | 1Seater(1A) | 104cm |

Height:75cm















#### BNS





























#### BRIS











Item No.: S31B





```
Image: sector sector
```













#### BNS



Item No.: S51-1





Item No.: S59B





Height:75cm



Height:75cm









```
Item No.: S1903
```

Item No.: EL017B











Height:66cm

Item No.: S1706B

Item No.: S1708





Height:88cm









Height:67cm

Item No.: S00316

Item No.: S00416





Height:67cm



## CONTACT US



Foshan BMS Furniture Co.,Ltd ADD : No.9 Gegao Road, Gegao Industrial Park,Longjiang town, Shunde, Foshan, China. Tel : 0086 757 2926 6998 Mobile : 0086 136 3017 0664(work) Email : <u>director@bms-f.com</u>



# **Thank You**