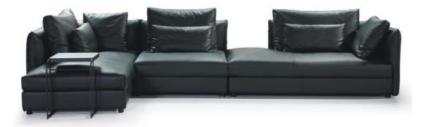

ustomers.



## BMS SOFAS LUXURY









#### BRIS



Item No.: S2004

















Item No.: S2007





Item No.: S2008



















#### BMS









Item No.: S1606B



| 437cm |          |         |         |         |                |  |  |  |
|-------|----------|---------|---------|---------|----------------|--|--|--|
| 35cm  | 100cm    | 100cm   | 100cm   | 100cm   | _              |  |  |  |
|       | 1Seater  | 1Seater | 1Seater |         | 100cm          |  |  |  |
|       |          |         |         | 1Seater | 302cm<br>100cm |  |  |  |
| Heig  | Jht:65cm |         |         | Ottoman | 102cm          |  |  |  |



Item No.: S1608C-1







#### BNS



Item No.: S1706



#### BNS



















Height:63cm



#### BNS



Item No.: S956







Item No.: EL013











|             | 380cm   |             |       |
|-------------|---------|-------------|-------|
| 130cm       | 120cm   | 130cm       | -     |
| 1Seater(1A) | 1Seater | 1Seater(1A) | 104cm |

Height:75cm















#### BNS





























#### BRIS











Item No.: S31B





```
Image: sector sector
```













#### BNS



Item No.: S51-1





Item No.: S59B





Height:75cm



Height:75cm









```
Item No.: S1903
```

Item No.: EL017B











Height:66cm

Item No.: S1706B

Item No.: S1708





Height:88cm









Height:67cm

Item No.: S00316

Item No.: S00416





Height:67cm



## CONTACT US



Foshan BMS Furniture Co.,Ltd ADD : No.9 Gegao Road, Gegao Industrial Park,Longjiang town, Shunde, Foshan, China. Tel : 0086 757 2926 6998 Mobile : 0086