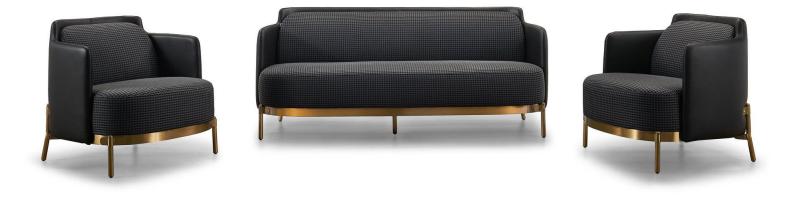

mium China furniture manufacturer with a demonstrated history of more than 23 years, Its products covering contemporary fabric sofa, leather sofa, upholstered beds, wooden cabinets, tables and chairs. Its collections of timeless, updated classics and productions provide a unique point of view and an unmatched combination of inspired design and unparalleled quality. BMS incorporates the Total Lifestyle Concept with modern technology

BNS寶瑪仕

into her creation of a wide range of premium furniture for wholesale, Retail and Contract sectors. With a factory size of 50000 M2, BMS is able to provide design, branding, OEM manufacturing capabilities, ,contract manufacturing to its world-wide customers.



## BMS SOFAS LUXURY









#### BRIS



Item No.: S2004

















Item No.: S2007





Item No.: S2008



















#### BMS









Item No.: S1606B



| 437cm |          |         |         |         |                |  |  |  |
|-------|----------|---------|---------|---------|----------------|--|--|--|
| 35cm  | 100cm    | 100cm   | 100cm   | 100cm   | _              |  |  |  |
|       | 1Seater  | 1Seater | 1Seater |         | 100cm          |  |  |  |
|       |          |         |         | 1Seater | 302cm<br>100cm |  |  |  |
| Heig  | Jht:65cm |         |         | Ottoman | 102cm          |  |  |  |



Item No.: S1608C-1







#### BNS



Item No.: S1706



#### BNS



















Height:63cm



#### BNS



Item No.: S956







Item No.: EL013











|             | 380cm   |             |       |
|-------------|---------|-------------|-------|
| 1