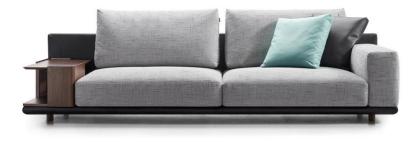

|
|       |          |         |         | 1Seater | 302cm<br>100cm |  |  |  |
| Heig  | Jht:65cm |         |         | Ottoman | 102cm          |  |  |  |



Item No.: S1608C-1







#### BNS



Item No.: S1706



#### BNS



















Height:63cm



#### BNS



Item No.: S956







Item No.: EL013











|             | 380cm   |             |       |
|-------------|---------|-------------|-------|
| 130cm       | 120cm   | 130cm       | -     |
| 1Seater(1A) | 1Seater | 1Seater(1A) | 104cm |

Height:75cm















#### BNS





























#### BRIS











Item No.: S31B





```
Image: sector sector
```













#### BNS



Item No.: S51-1





Item No.: S59B





Height:75cm



Height:75cm









```
Item No.: S1903
```

Item No.: EL017B











Height:66cm

Item No.: S1706B

Item No.: S1708





Height:88cm









Height:67cm

Item No.: S00316

Item No.: S00416





Height:67cm



## CONTACT US



Foshan BMS Furniture Co.,Ltd ADD : No.9 Gegao Road, Gegao Industrial Park,Longjiang town, Shunde, Foshan, China. Tel : 0086 757 2926 6998 Mobile : 0086 136 3017 0664(work) Email : <u>director@bms-f.com</u>



# **Thank You**