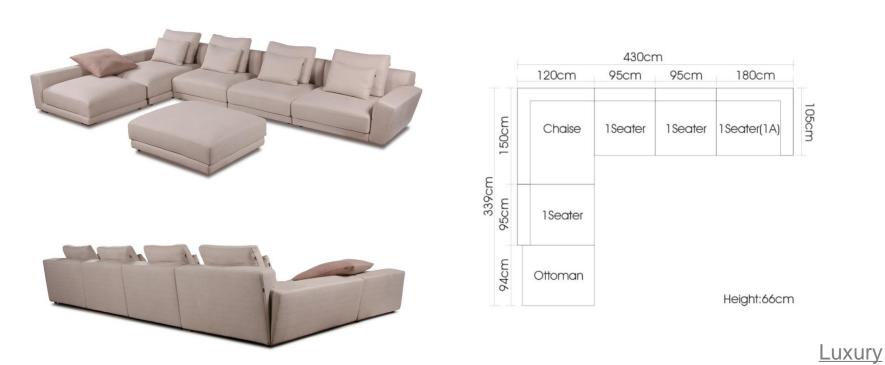

-----|----------------|--|--|--|
| 35cm  | 100cm    | 100cm   | 100cm   | 100cm   | _              |  |  |  |
|       | 1Seater  | 1Seater | 1Seater |         | 100cm          |  |  |  |
|       |          |         |         | 1Seater | 302cm<br>100cm |  |  |  |
| Heig  | Jht:65cm |         |         | Ottoman | 102cm          |  |  |  |



Item No.: S1608C-1







#### BNS



Item No.: S1706



#### BNS



















Height:63cm



#### BNS



Item No.: S956







Item No.: EL013











|             | 380cm   |             |       |
|-------------|---------|-------------|-------|
| 130cm       | 120cm   | 130cm       | -     |
| 1Seater(1A) | 1Seater | 1Seater(1A) | 104cm |

Height:75cm















#### BNS





























#### BRIS











Item No.: S31B





```
Image: sector sector
```













#### BNS



Item No.: S51-1





Item No.: S59B





Height:75cm



Height:75cm









```
Item No.: S1903
```

Item No.: EL017B











Height:66cm

Item No.: S1706B

Item No.: S1708





Height:88cm









Height:67cm

Item No.: S00316

Item No.: S00416





Height:67cm



## CONTACT US



Foshan BMS Furniture Co.,Ltd ADD : No.9 Gegao Road, Gegao Industrial Park,Longjiang town, Shunde, Foshan, China. Tel : 0086 757 2926 6998 Mobile : 0086 136 3017 0664(work) Email : <u>director@bms-f.com</u>



# **Thank You**