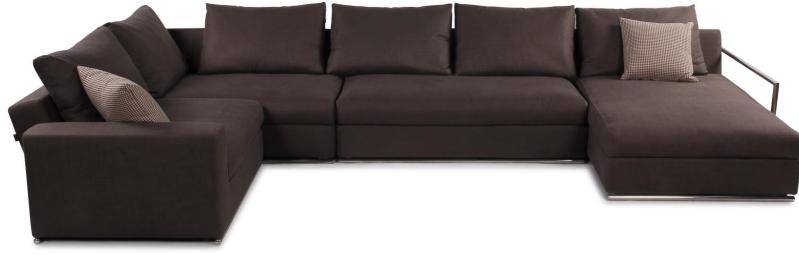

0cm   | 100cm   | 100cm   | _              |  |  |  |
|       | 1Seater  | 1Seater | 1Seater |         | 100cm          |  |  |  |
|       |          |         |         | 1Seater | 302cm<br>100cm |  |  |  |
| Heig  | Jht:65cm |         |         | Ottoman | 102cm          |  |  |  |



Item No.: S1608C-1







#### BNS



Item No.: S1706



#### BNS



















Height:63cm



#### BNS



Item No.: S956







Item No.: EL013











|             | 380cm   |             |       |
|-------------|---------|-------------|-------|
| 130cm       | 120cm   | 130cm       | -     |
| 1Seater(1A) | 1Seater | 1Seater(1A) | 104cm |

Height:75cm















#### BNS





























#### BRIS











Item No.: S31B





```
Image: sector sector
```













#### BNS



Item No.: S51-1





Item No.: S59B





Height:75cm



Height:75cm









```
Item No.: S1903
```

Item No.: EL017B











Height:66cm

Item No.: S1706B

Item No.: S1708





Height:88cm









Height:67cm

Item No.: S00316

Item No.: S00416





Height:67cm



## CONTACT US



Foshan BMS Furniture Co.,Ltd ADD : No.9 Gegao Road, Gegao Industrial Park,Longjiang town, Shunde, Foshan, China. Tel : 0086 757 2926 6998 Mobile : 0086 136 3017 0664(work) Email : <u>director@bms-f.com</u>



# **Thank You**