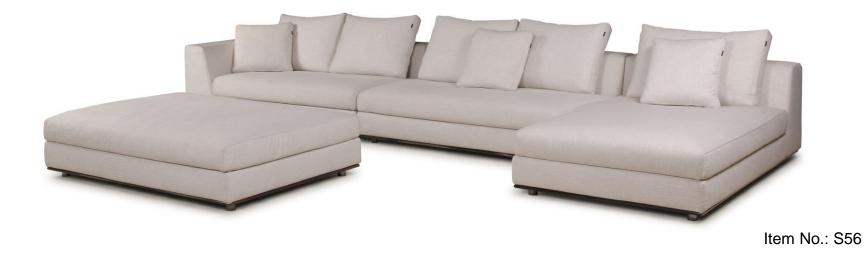

---|----------------|--|--|--|
| 35cm  | 100cm    | 100cm   | 100cm   | 100cm   | _              |  |  |  |
|       | 1Seater  | 1Seater | 1Seater |         | 100cm          |  |  |  |
|       |          |         |         | 1Seater | 302cm<br>100cm |  |  |  |
| Heig  | Jht:65cm |         |         | Ottoman | 102cm          |  |  |  |



Item No.: S1608C-1







#### BNS



Item No.: S1706



#### BNS



















Height:63cm



#### BNS



Item No.: S956







Item No.: EL013











|             | 380cm   |             |       |
|-------------|---------|-------------|-------|
| 130cm       | 120cm   | 130cm       | -     |
| 1Seater(1A) | 1Seater | 1Seater(1A) | 104cm |

Height:75cm















#### BNS





























#### BRIS











Item No.: S31B





```
Image: sector sector
```













#### BNS



Item No.: S51-1





Item No.: S59B





Height:75cm



Height:75cm









```
Item No.: S1903
```

Item No.: EL017B











Height:66cm

Item No.: S1706B

Item No.: S1708





Height:88cm









Height:67cm

Item No.: S00316

Item No.: S00416





Height:67cm



## CONTACT US



Foshan BMS Furniture Co.,Ltd ADD : No.9 Gegao Road, Gegao Industrial Park,Longjiang town, Shunde, Foshan, China. Tel : 0086 757 2926 6998 Mobile : 0086 136 3017 0664(work) Email : <u>director@bms-f.com</u>



# **Thank You**