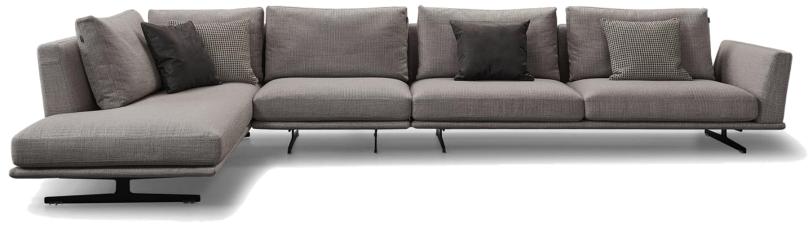

ented by BMS

# BR

PRESENTS



### About BMS



BMS Furniture is a premium China furniture manufacturer with a demonstrated history of more than 23 years, Its products covering contemporary fabric sofa, leather sofa, upholstered beds, wooden cabinets, tables and chairs. Its collections of timeless, updated classics and productions provide a unique point of view and an unmatched combination of inspired design and unparalleled quality. BMS incorporates the Total Lifestyle Concept with modern technology

BNS寶瑪仕

into her creation of a wide range of premium furniture for wholesale, Retail and Contract sectors. With a factory size of 50000 M2, BMS is able to provide design, branding, OEM manufacturing capabilities, ,contract manufacturing to its world-wide customers.



## BMS SOFAS LUXURY









#### BRIS



Item No.: S2004

















Item No.: S2007





Item No.: S2008



















#### BMS









Item No.: S1606B



| 437cm |          |         |         |         |                |  |  |  |
|-------|----------|---------|---------|---------|----------------|--|--|--|
| 35cm  | 100cm    | 100cm   | 100cm   | 100cm   | _              |  |  |  |
|       | 1Seater  | 1Seater | 1Seater |         | 100cm          |  |  |  |
|       |          |         |         | 1Seater | 302cm<br>100cm |  |  |  |
| Heig  | Jht:65cm |         |         | Ottoman | 102cm          |  |  |  |



Item No.: S1608C-1







#### BNS



Item No.: S1706



#### BNS



















Height:63cm



#### BNS



Item No.: S956







Item No.: EL013











|             | 380cm   |