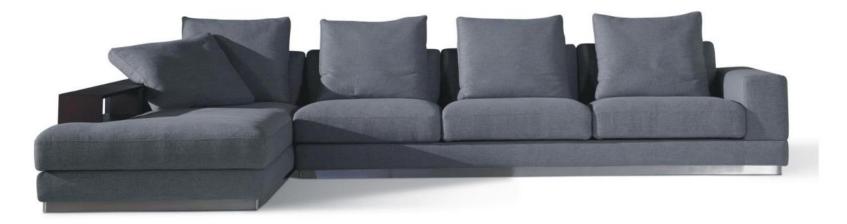

#### BNS

Item No.: S956

Item No.: EL013

|             | 380cm   |             |       |
|-------------|---------|-------------|-------|
| 130cm       | 120cm   | 130cm       | -     |
| 1Seater(1A) | 1Seater | 1Seater(1A) | 104cm |