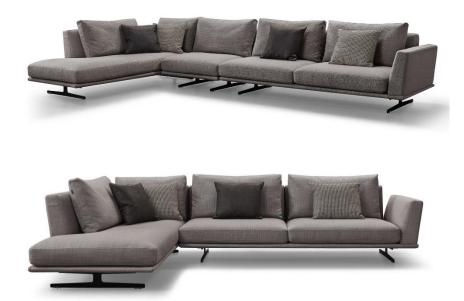

ted by BMS

# BR

PRESENTS



### About BMS



BMS Furniture is a premium China furniture manufacturer with a demonstrated history of more than 23 years, Its products covering contemporary fabric sofa, leather sofa, upholstered beds, wooden cabinets, tables and chairs. Its collections of timeless, updated classics and productions provide a unique point of view and an unmatched combination of inspired design and unparalleled quality. BMS incorporates the Total Lifestyle Concept with modern technology

BNS寶瑪仕

into her creation of a wide range of premium furniture for wholesale, Retail and Contract sectors. With a factory size of 50000 M2, BMS is able to provide design, branding, OEM manufacturing capabilities, ,contract manufacturing to its world-wide customers.



## BMS SOFAS LUXURY









#### BRIS



Item No.: S2004

















Item No.: S2007





Item No.: S2008



















#### BMS









Item No.: S1606B



| 437cm |          |         |         |         |                |  |  |  |
|-------|----------|---------|---------|---------|----------------|--|--|--|
| 35cm  | 100cm    | 100cm   | 100cm   | 100cm   | _              |  |  |  |
|       | 1Seater  | 1Seater | 1Seater |         | 100cm          |  |  |  |
|       |          |         |         | 1Seater | 302cm<br>100cm |  |  |  |
| Heig  | Jht:65cm |         |         | Ottoman | 102cm          |  |  |  |



Item No.: S1608C-1







#### BNS



Item No.: S1706



#### BNS



















Height:63cm



#### BNS



Item No.: S956







Item No.: EL013











|             | 380cm   |