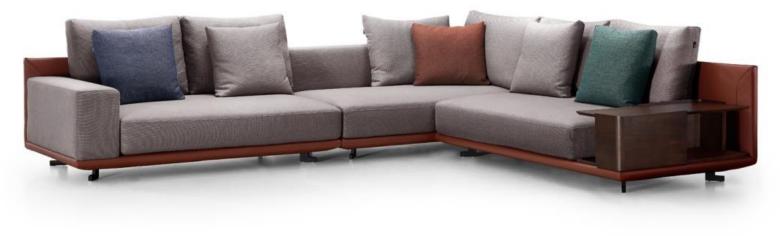

#### BNS

Item No.: S956

Item No.: EL013

|             | 380cm   |             |       |
|-------------|---------|-------------|-------|
| 130cm       | 120cm   | 130cm       | -     |
| 1Seater(1A) | 1Seater | 1Seater(1A) | 104cm |