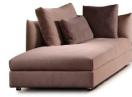

#### BNS

Item No.: S956

Item No.: EL013

|             | 380cm   |             |       |
|-------------|---------|-------------|-------|
| 130cm       | 120cm   | 130cm       | -     |
| 1Seater(1A) | 1Seater | 1Seater(1A) | 104cm |