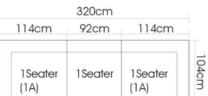

#### BNS

Item No.: S956

Item No.: EL013

|             | 380cm   |             |       |
|-------------|---------|-------------|-------|
| 130cm       | 120cm   | 130cm       | -     |
| 1Seater(1A) | 1Seater | 1Seater(1A) | 104cm |