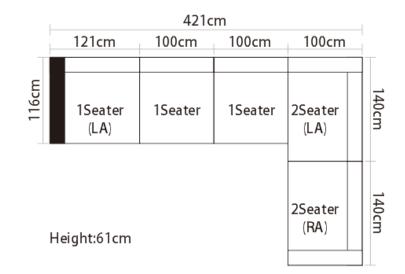

#### BNS

Item No.: S51-1

Item No.: S59B

Height:75cm

Height:75cm

```
Item No.: S1903
```

Item No.: EL017B

Height:66cm