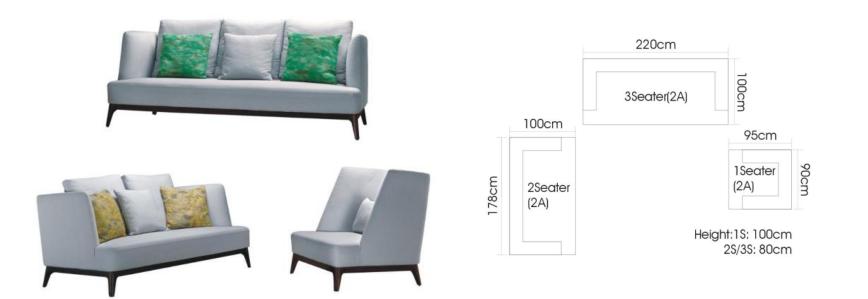

#### BNS

Item No.: S51-1

Item No.: S59B

Height:75cm

Height:75cm

```
Item No.: S1903
```

Item No.: EL017B

Height:66cm