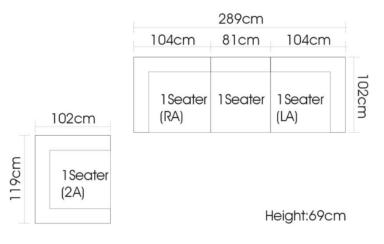

#### BMS

Item No.: S1606B

| 437cm |          |         |         |         |                |  |  |  |
|-------|----------|---------|---------|---------|----------------|--|--|--|
| 35cm  | 100cm    | 100cm   | 100cm   | 100cm   | _              |  |  |  |
|       | 1Seater  | 1Seater | 1Seater |         | 100cm          |  |  |  |
|       |          |         |         | 1Seater | 302cm<br>100cm |  |  |  |
| Heig  | Jht:65cm |         |         | Ottoman | 102cm          |  |  |  |