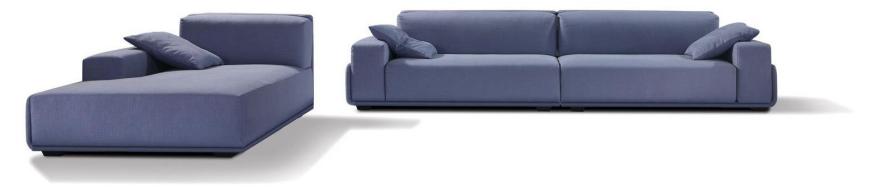

#### BNS

Item No.: S956

Item No.: EL013

|             | 380cm   |             |       |
|-------------|---------|-------------|-------|
| 130cm       | 120cm   | 130cm       | -     |
| 1Seater(1A) | 1Seater | 1Seater(1A) | 104cm |