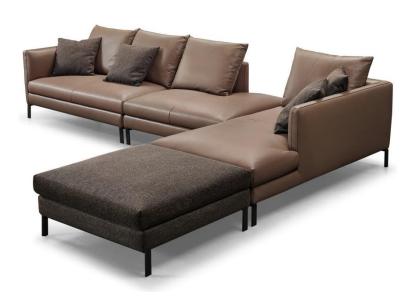

About BMS



BMS Furniture is a premium China furniture manufacturer with a demonstrated history of more than 23 years, Its products covering contemporary fabric sofa, leather sofa, upholstered beds, wooden cabinets, tables and chairs. Its collections of timeless, updated classics and productions provide a unique point of view and an unmatched combination of inspired design and unparalleled quality. BMS incorporates the Total Lifestyle Concept with modern technology

BNS寶瑪仕

into her creation of a wide range of premium furniture for wholesale, Retail and Contract sectors. With a factory size of 50000 M2, BMS is able to provide design, branding, OEM manufacturing capabilities, ,contract manufacturing to its world-wide customers.



## BMS SOFAS LUXURY









#### BRIS



Item No.: S2004

















Item No.: S2007





Item No.: S2008



















#### BMS









Item No.: S1606B



| 437cm |          |         |         |         |                |  |  |  |
|-------|----------|---------|---------|---------|----------------|--|--|--|
| 35cm  | 100cm    | 100cm   | 100cm   | 100cm   | _              |  |  |  |
|       | 1Seater  | 1Seater | 1Seater |         | 100cm          |  |  |  |
|       |          |         |         | 1Seater | 302cm<br>100cm |  |  |  |
| Heig  | Jht:65cm |         |         | Ottoman | 102cm          |  |  |  |



Item No.: S1608C-1







#### BNS



Item No.: S1706



#### BNS



















Height:63cm



#### BNS



Item No.: S956







Item No.: EL013











|             | 380cm   |             |       |
|-------------|-