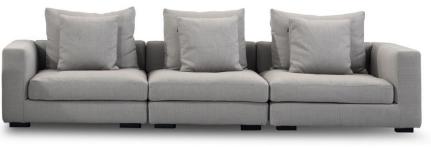

#### BMS

Item No.: S1606B

| 437cm |          |         |         |         |                |  |  |  |
|-------|----------|---------|---------|---------|----------------|--|--|--|
| 35cm  | 100cm    | 100cm   | 100cm   | 100cm   | _              |  |  |  |
|       | 1Seater  | 1Seater | 1Seater |         | 100cm          |  |  |  |
|       |          |         |         | 1Seater | 302cm<br>100cm |  |  |  |
| Heig  | Jht:65cm |         |         | Ottoman | 102cm          |  |  |  |