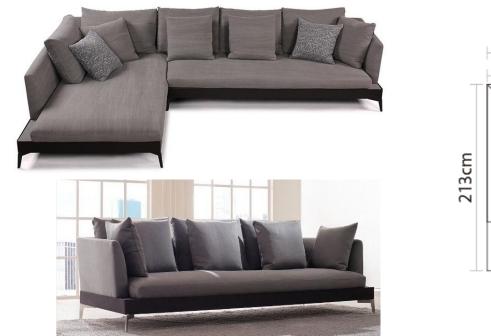

uring to its world-wide customers.



## BMS SOFAS LUXURY









#### BRIS



Item No.: S2004

















Item No.: S2007





Item No.: S2008



















#### BMS









Item No.: S1606B



| 437cm |          |         |         |         |                |  |  |  |
|-------|----------|---------|---------|---------|----------------|--|--|--|
| 35cm  | 100cm    | 100cm   | 100cm   | 100cm   | _              |  |  |  |
|       | 1Seater  | 1Seater | 1Seater |         | 100cm          |  |  |  |
|       |          |         |         | 1Seater | 302cm<br>100cm |  |  |  |
| Heig  | Jht:65cm |         |         | Ottoman | 102cm          |  |  |  |



Item No.: S1608C-1







#### BNS



Item No.: S1706



#### BNS



















Height:63cm



#### BNS



Item No.: S956







Item No.: EL013











|             | 380cm   |             |       |
|-------------|---------|-------------|-------|
| 130cm       | 120cm   | 130cm       | -     |
| 1Seater(1A) | 1Seater | 1Seater(1A) | 104cm |

Height:75cm















#### BNS





























#### BRIS











Item No.: S31B





```
Image: sector sector
```













#### BNS



Item No.: S51-1





Item No.: S59B





Height:75cm



Height:75cm









```
Item No.: S1903
```

Item No.: EL017B











Height:66cm

Item No.: S1706B

Item No.: S1708





Height:88cm









Height:67cm

Item No.: S00316

Item No.: S00416





Height:67cm



## CONTACT US



Foshan BMS Furniture Co.,Ltd ADD : No.9 Gegao Road, Gegao Industrial Park,Longjiang town, Shunde, Foshan, China. Tel : 0086 75