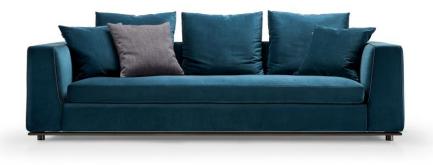

|  |  |
|       |          |         |         | 1Seater | 302cm<br>100cm |  |  |  |
| Heig  | Jht:65cm |         |         | Ottoman | 102cm          |  |  |  |



Item No.: S1608C-1







#### BNS



Item No.: S1706



#### BNS



















Height:63cm



#### BNS



Item No.: S956







Item No.: EL013











|             | 380cm   |             |       |
|-------------|---------|-------------|-------|
| 130cm       | 120cm   | 130cm       | -     |
| 1Seater(1A) | 1Seater | 1Seater(1A) | 104cm |

Height:75cm















#### BNS





























#### BRIS











Item No.: S31B





```
Image: sector sector
```













#### BNS



Item No.: S51-1





Item No.: S59B





Height:75cm



Height:75cm









```
Item No.: S1903
```

Item No.: EL017B











Height:66cm

Item No.: S1706B

Item No.: S1708





Height:88cm









Height:67cm

Item No.: S00316

Item No.: S00416





Height:67cm



## CONTACT US



Foshan BMS Furniture Co.,Ltd ADD : No.9 Gegao Road, Gegao Industrial Park,Longjiang town, Shunde, Foshan, China. Tel : 0086 757 2926 6998 Mobile : 0086 136 3017 0664(work) Email : <u>director@bms-f.com</u>



# **Thank You**