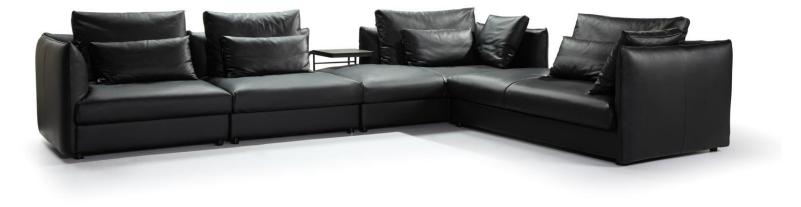

#### BMS

Item No.: S1606B

| 437cm |          |         |         |         |                |  |  |  |
|-------|----------|---------|---------|---------|----------------|--|--|--|
| 35cm  | 100cm    | 100cm   | 100cm   | 100cm   | _              |  |  |  |
|       | 1Seater  | 1Seater | 1Seater |         | 100cm          |  |  |  |
|       |          |         |         | 1Seater | 302cm<br>100cm |  |  |  |
| Heig  | Jht:65cm |         |         | Ottoman | 102cm          |  |  |  |