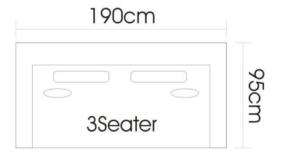

#### BMS

Item No.: S1606B

| 437cm |          |         |         |         |                |  |  |  |
|-------|----------|---------|---------|---------|----------------|--|--|--|
| 35cm  | 100cm    | 100cm   | 100cm   | 100cm   | _              |  |  |  |
|       | 1Seater  | 1Seater | 1Seater |         | 100cm          |  |  |  |
|       |          |         |         | 1Seater | 302cm<br>100cm |  |  |  |
| Heig  | Jht:65cm |         |         | Ottoman | 102cm          |  |  |  |