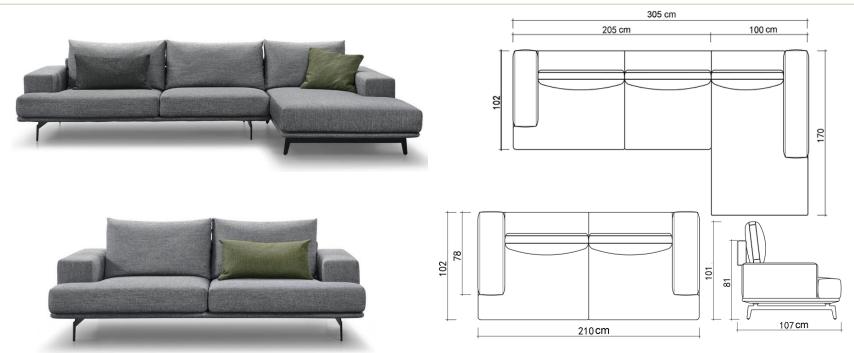

#### BMS

Item No.: S1606B

| 437cm |          |         |         |         |                |  |  |  |
|-------|----------|---------|---------|---------|----------------|--|--|--|
| 35cm  | 100cm    | 100cm   | 100cm   | 100cm   | _              |  |  |  |
|       | 1Seater  | 1Seater | 1Seater |         | 100cm          |  |  |  |
|       |          |         |         | 1Seater | 302cm<br>100cm |  |  |  |
| Heig  | Jht:65cm |         |         | Ottoman | 102cm          |  |  |  |