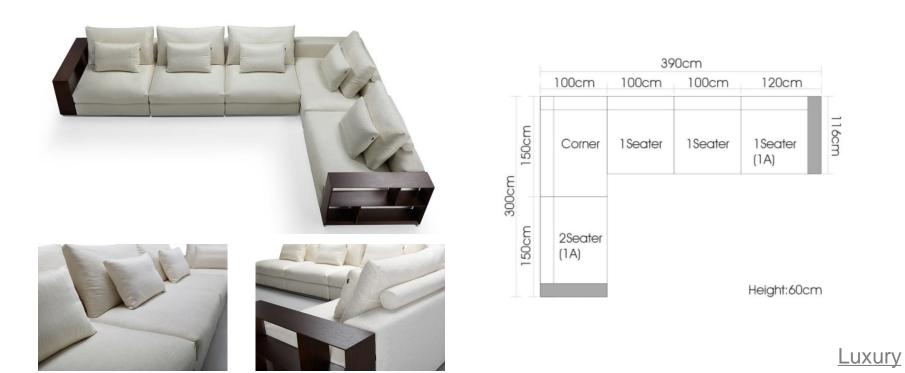

ize of 50000 M2, BMS is able to provide design, branding, OEM manufacturing capabilities, ,contract manufacturing to its world-wide customers.



## BMS SOFAS LUXURY









#### BRIS



Item No.: S2004

















Item No.: S2007





Item No.: S2008



















#### BMS









Item No.: S1606B



| 437cm |          |         |         |         |                |  |  |  |
|-------|----------|---------|---------|---------|----------------|--|--|--|
| 35cm  | 100cm    | 100cm   | 100cm   | 100cm   | _              |  |  |  |
|       | 1Seater  | 1Seater | 1Seater |         | 100cm          |  |  |  |
|       |          |         |         | 1Seater | 302cm<br>100cm |  |  |  |
| Heig  | Jht:65cm |         |         | Ottoman | 102cm          |  |  |  |



Item No.: S1608C-1







#### BNS



Item No.: S1706



#### BNS



















Height:63cm



#### BNS



Item No.: S956







Item No.: EL013











|             | 380cm   |             |       |
|-------------|---------|-------------|-------|
| 130cm       | 120cm   | 130cm       | -     |
| 1Seater(1A) | 1Seater | 1Seater(1A) | 104cm |

Height:75cm















#### BNS





























#### BRIS











Item No.: S31B





```
Image: sector sector
```













#### BNS



Item No.: S51-1





Item No.: S59B





Height:75cm



Height:75cm









```
Item No.: S1903
```

Item No.: EL017B











Height:66cm

Item No.: S1706B

Item No.: S1708





Height:88cm









Height:67cm

Item No.: S00316

Item No.: S00416





Height:67cm



## CONTACT US



Foshan BMS Furnitu