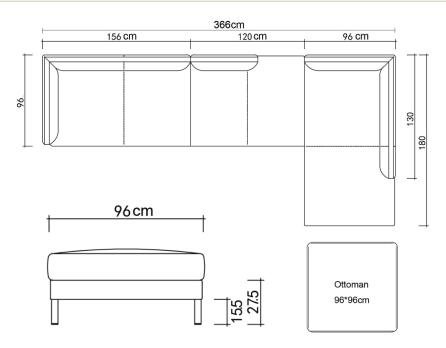

#### BMS

Item No.: S1606B

| 437cm |          |         |         |         |                |  |  |  |
|-------|----------|---------|---------|---------|----------------|--|--|--|
| 35cm  | 100cm    | 100cm   | 100cm   | 100cm   | _              |  |  |  |
|       | 1Seater  | 1Seater | 1Seater |         | 100cm          |  |  |  |
|       |          |         |         | 1Seater | 302cm<br>100cm |  |  |  |
| Heig  | Jht:65cm |         |         | Ottoman | 102cm          |  |  |  |