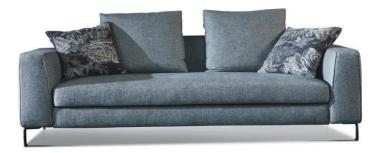

|  |
| Heig  | Jht:65cm |         |         | Ottoman | 102cm          |  |  |  |



Item No.: S1608C-1







#### BNS



Item No.: S1706



#### BNS



















Height:63cm



#### BNS



Item No.: S956







Item No.: EL013











|             | 380cm   |             |       |
|-------------|---------|-------------|-------|
| 130cm       | 120cm   | 130cm       | -     |
| 1Seater(1A) | 1Seater | 1Seater(1A) | 104cm |

Height:75cm















#### BNS





























#### BRIS











Item No.: S31B





```
Image: sector sector
```













#### BNS



Item No.: S51-1





Item No.: S59B





Height:75cm



Height:75cm









```
Item No.: S1903
```

Item No.: EL017B











Height:66cm

Item No.: S1706B

Item No.: S1708





Height:88cm









Height:67cm

Item No.: S00316

Item No.: S00416





Height:67cm



## CONTACT US



Foshan BMS Furniture Co.,Ltd ADD : No.9 Gegao Road, Gegao Industrial Park,Longjiang town, Shunde, Foshan, China. Tel : 0086 757 2926 6998 Mobile : 0086 136 3017 0664(work) Email : <u>director@bms-f.com</u>



# **Thank You**