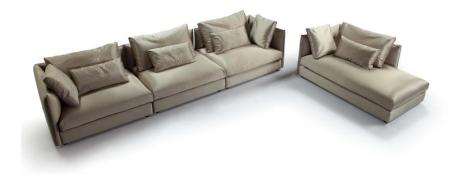

#### BMS

Item No.: S1606B

| 437cm |          |         |         |         |                |  |  |  |
|-------|----------|---------|---------|---------|----------------|--|--|--|
| 35cm  | 100cm    | 100cm   | 100cm   | 100cm   | _              |  |  |  |
|       | 1Seater  | 1Seater | 1Seater |         | 100cm          |  |  |  |
|       |          |         |         | 1Seater | 302cm<br>100cm |  |  |  |
| Heig  | Jht:65cm |         |         | Ottoman | 102cm          |  |  |  |