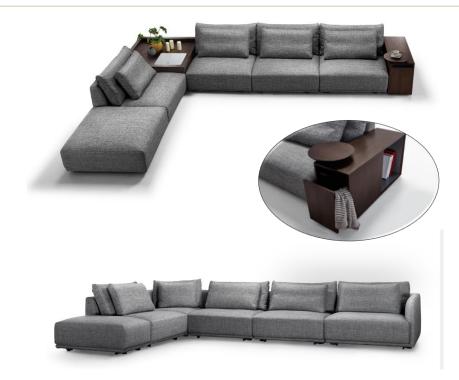

n 23 years, Its products covering contemporary fabric sofa, leather sofa, upholstered beds, wooden cabinets, tables and chairs. Its collections of timeless, updated classics and productions provide a unique point of view and an unmatched combination of inspired design and unparalleled quality. BMS incorporates the Total Lifestyle Concept with modern technology

BNS寶瑪仕

into her creation of a wide range of premium furniture for wholesale, Retail and Contract sectors. With a factory size of 50000 M2, BMS is able to provide design, branding, OEM manufacturing capabilities, ,contract manufacturing to its world-wide customers.



## BMS SOFAS LUXURY









#### BRIS



Item No.: S2004

















Item No.: S2007





Item No.: S2008



















#### BMS









Item No.: S1606B



| 437cm |          |         |         |         |                |  |  |  |
|-------|----------|---------|---------|---------|----------------|--|--|--|
| 35cm  | 100cm    | 100cm   | 100cm   | 100cm   | _              |  |  |  |
|       | 1Seater  | 1Seater | 1Seater |         | 100cm          |  |  |  |
|       |          |         |         | 1Seater | 302cm<br>100cm |  |  |  |
| Heig  | Jht:65cm |         |         | Ottoman | 102cm          |  |  |  |



Item No.: S1608C-1







#### BNS



Item No.: S1706



#### BNS



















Height:63cm



#### BNS



Item No.: S956







Item No.: EL013











|             | 380cm   |             |       |
|-------------|---------|-------------|-------|
| 130cm       | 120cm   | 130cm       | -     |
| 1Seater(1A) | 1Seater | 1S