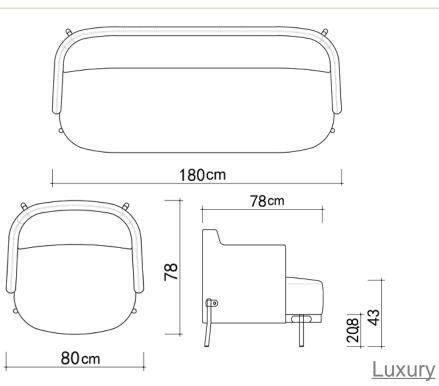

manufacturer with a demonstrated history of more than 23 years, Its products covering contemporary fabric sofa, leather sofa, upholstered beds, wooden cabinets, tables and chairs. Its collections of timeless, updated classics and productions provide a unique point of view and an unmatched combination of inspired design and unparalleled quality. BMS incorporates the Total Lifestyle Concept with modern technology

BNS寶瑪仕

into her creation of a wide range of premium furniture for wholesale, Retail and Contract sectors. With a factory size of 50000 M2, BMS is able to provide design, branding, OEM manufacturing capabilities, ,contract manufacturing to its world-wide customers.



## BMS SOFAS LUXURY









#### BRIS



Item No.: S2004

















Item No.: S2007





Item No.: S2008



















#### BMS









Item No.: S1606B



| 437cm |          |         |         |         |                |  |  |  |
|-------|----------|---------|---------|---------|----------------|--|--|--|
| 35cm  | 100cm    | 100cm   | 100cm   | 100cm   | _              |  |  |  |
|       | 1Seater  | 1Seater | 1Seater |         | 100cm          |  |  |  |
|       |          |         |         | 1Seater | 302cm<br>100cm |  |  |  |
| Heig  | Jht:65cm |         |         | Ottoman | 102cm          |  |  |  |



Item No.: S1608C-1







#### BNS



Item No.: S1706



#### BNS



















Height:63cm



#### BNS



Item No.: S956







Item No.: EL013











|             | 380cm   |             |       |
|-------------|---------|-------------|-------|
| 130cm       | 120cm