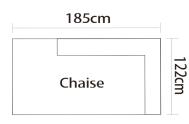

#### BNS

Item No.: S956

Item No.: EL013

|             | 380cm   |             |       |
|-------------|---------|-------------|-------|
| 130cm       | 120cm   | 130cm       | -     |
| 1Seater(1A) | 1Seater | 1Seater(1A) | 104cm |