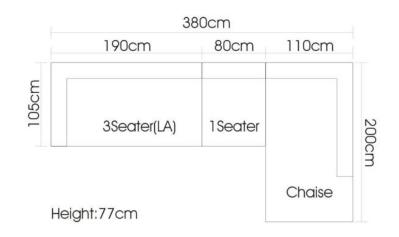

11

Item No.: S1502C

<image>

Height:77cm

Height:700cm

Item No.: S00816B

Height:65cm

Item No.: S1805