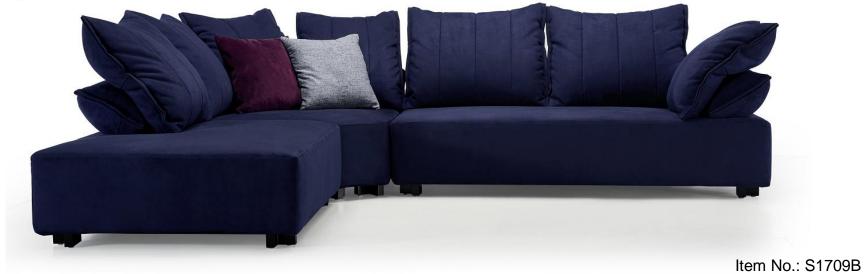

cturer with a demonstrated history of more than 23 years, Its products covering contemporary fabric sofa, leather sofa, upholstered beds, wooden cabinets, tables and chairs. Its collections of timeless, updated classics and productions provide a unique point of view and an unmatched combination of inspired design and unparalleled quality. BMS incorporates the Total Lifestyle Concept with modern technology

BNS寶瑪仕

into her creation of a wide range of premium furniture for wholesale, Retail and Contract sectors. With a factory size of 50000 M2, BMS is able to provide design, branding, OEM manufacturing capabilities, ,contract manufacturing to its world-wide customers.



## BMS SOFAS Entry Model











```
Item No.: S2003
```















#### BNS







#### BMS



































|             |             | 440cm   |         |          |                |
|-------------|-------------|---------|---------|----------|----------------|
|             | 140cm       | 100cm   | 100cm   | 100cm    |                |
|             | 2Seater(LA) | 1Seater | 1Seater | Corner   | 100cm          |
|             |             |         |         | 1 Seater | 260cm<br>100cm |
| Height:65cm |             |         |         | Ottoman  | <b>60</b> cm   |











#### BNS









 340cm

 120cm
 100cm
 120cm

 1
 1
 1
 1

 1
 1
 1
 1
 1

 1
 1
 1
 1
 1
 1

 1
 1
 1
 1
 1
 1
 1
 1
 1
 1
 1
 1
 1
 1
 1
 1
 1
 1
 1
 1
 1
 1
 1
 1
 1
 1
 1
 1
 1
 1
 1
 1
 1
 1
 1
 1
 1
 1
 1
 1
 1
 1
 1
 1
 1
 1
 1
 1
 1
 1
 1
 1
 1
 1
 1
 1
 1
 1
 1
 1
 1
 1
 1
 1
 1
 1
 1
 1
 1
 1