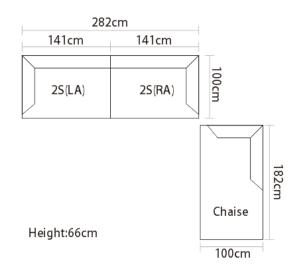

## BMS SOFAS Entry Model

```
Item No.: S2003
```

#### BMS

|             |             | 440cm   |         |          |                |
|-------------|-------------|---------|---------|----------|----------------|
|             | 140cm       | 100cm   | 100cm   | 100cm    |                |
|             | 2Seater(LA) | 1Seater | 1Seater | Corner   | 100cm          |
|             |             |         |         | 1 Seater | 260cm<br>100cm |
| Height:65cm |             |         |         | Ottoman  | <b>60</b> cm   |