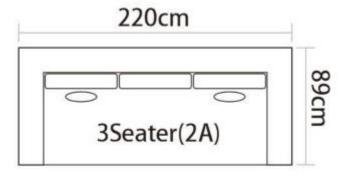

11

Item No.: S1502C

<image>

Height:77cm

Height:700cm

Item No.: S00816B

Height:65cm

Item No.: S1805