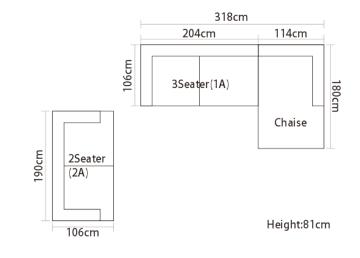

| 100cm   | 100cm   | 100cm    |                |
|             | 2Seater(LA) | 1Seater | 1Seater | Corner   | 100cm          |
|             |             |         |         | 1 Seater | 260cm<br>100cm |
| Height:65cm |             |         |         | Ottoman  | <b>60</b> cm   |











#### BNS









 340cm

 120cm
 100cm
 120cm

 1
 1
 1
 1

 1
 1
 1
 1
 1

 1
 1
 1
 1
 1
 1

 1
 1
 1
 1
 1
 1
 1
 1
 1
 1
 1
 1
 1
 1
 1
 1
 1
 1
 1
 1
 1
 1
 1
 1
 1
 1
 1
 1
 1
 1
 1
 1
 1
 1
 1
 1
 1
 1
 1
 1
 1
 1
 1
 1
 1
 1
 1
 1
 1
 1
 1
 1
 1
 1
 1
 1
 1
 1
 1
 1
 1
 1
 1
 1
 1
 1
 1
 1
 1
 1
 1
 1
 1
 1
 1
 1
 1
 1
 1
 1
 1
 1
 1
 1
 1
 1
 1
 1
 1
 1
 1
 1
 1

11





Item No.: S1502C



















































<image>



Height:77cm









































Height:700cm



Item No.: S00816B





Height:65cm





Item No.: S1805

Item No.: S1703C





Height:74cm







Item No.: 1611B







Item No.: S941B

Item No.: S12





# CONTACT US



Foshan BMS Furniture Co.,Ltd ADD : No.9 Gegao Road, Gegao Industrial Park,Longjiang town, Shunde, Foshan, China. Tel : 0086 757 2926 6998 Mobile : 0086 136 3017 0664(work) Email : <u>director@bms-f.com</u>



# **Thank You**