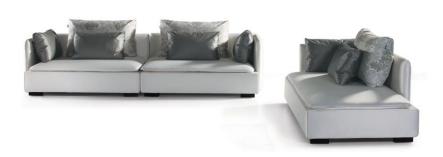

Seater | 260cm<br>100cm |
| Height:65cm |             |         |         | Ottoman  | <b>60</b> cm   |











#### BNS









 340cm

 120cm
 100cm
 120cm

 1
 1
 1
 1

 1
 1
 1
 1
 1

 1
 1
 1
 1
 1
 1

 1
 1
 1
 1
 1
 1
 1
 1
 1
 1
 1
 1
 1
 1
 1
 1
 1
 1
 1
 1
 1
 1
 1
 1
 1
 1
 1
 1
 1
 1
 1
 1
 1
 1
 1
 1
 1
 1
 1
 1
 1
 1
 1
 1
 1
 1
 1
 1
 1
 1
 1
 1
 1
 1
 1
 1
 1
 1
 1
 1
 1
 1
 1
 1
 1
 1
 1
 1
 1
 1
 1
 1
 1
 1
 1
 1
 1
 1
 1
 1
 1
 1
 1
 1
 1
 1
 1
 1
 1
 1
 1
 1
 1

11





Item No.: S1502C



















































<image>



Height:77cm









































Height:700cm



Item No.: S00816B





Height:65cm





Item No.: S1805

Item No.: S1703C





Height:74cm







Item No.: 1611B







Item No.: S941B

Item No.: S12





# CONTACT US



Foshan BMS Furniture Co.,Ltd ADD : No.9 Gegao Road, Gegao Industrial Park,Longjiang town, Shunde, Foshan, China. Tel : 0086 757 2926 6998 Mobile : 0086 136 3017 0664(work) Email : <u>director@bms-f.com</u>



# **Thank You**