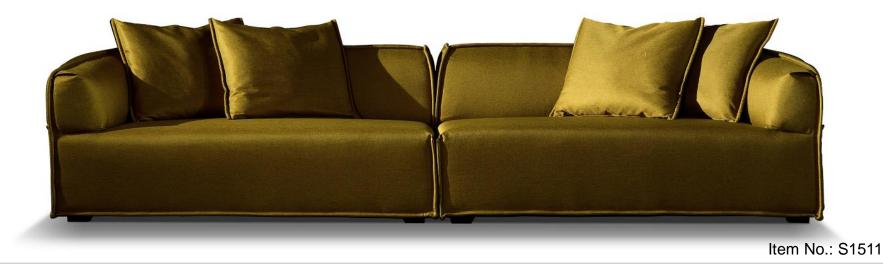

---------|---------|----------|----------------|
|             | 140cm       | 100cm   | 100cm   | 100cm    |                |
|             | 2Seater(LA) | 1Seater | 1Seater | Corner   | 100cm          |
|             |             |         |         | 1 Seater | 260cm<br>100cm |
| Height:65cm |             |         |         | Ottoman  | <b>60</b> cm   |











#### BNS









 340cm

 120cm
 100cm
 120cm

 1
 1
 1
 1

 1
 1
 1
 1
 1

 1
 1
 1
 1
 1
 1

 1
 1
 1
 1
 1
 1
 1
 1
 1
 1
 1
 1
 1
 1
 1
 1
 1
 1
 1
 1
 1
 1
 1
 1
 1
 1
 1
 1
 1
 1
 1
 1
 1
 1
 1
 1
 1
 1
 1
 1
 1
 1
 1
 1
 1
 1
 1
 1
 1
 1
 1
 1
 1
 1
 1
 1
 1
 1
 1
 1
 1
 1
 1
 1
 1
 1
 1
 1
 1
 1
 1
 1
 1
 1
 1
 1
 1
 1
 1
 1
 1
 1
 1
 1
 1
 1
 1
 1
 1
 1
 1
 1
 1

11





Item No.: S1502C



















































<image>



Height:77cm









































Height:700cm



Item No.: S00816B





Height:65cm





Item No.: S1805

Item No.: S1703C





Height:74cm







Item No.: 1611B







Item No.: S941B

Item No.: S12





# CONTACT US



Foshan BMS Furniture Co.,Ltd ADD : No.9 Gegao Road, Gegao Industrial Park,Longjiang town, Shunde, Foshan, China. Tel : 0086 757 2926 6998 Mobile : 0086 136 3017 0664(work) Email : <u>director@bms-f.com</u>



# **Thank You**