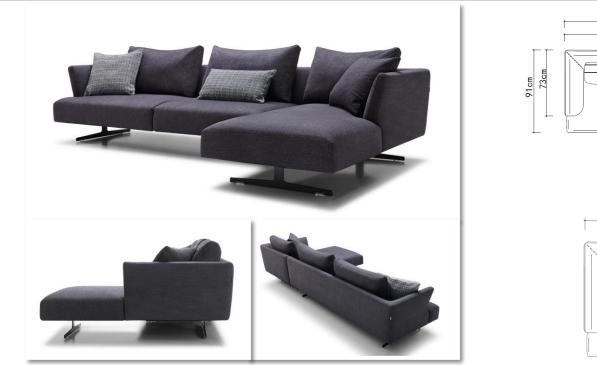

11

Item No.: S1502C

<image>

Height:77cm

Height:700cm

Item No.: S00816B

Height:65cm

Item No.: S1805