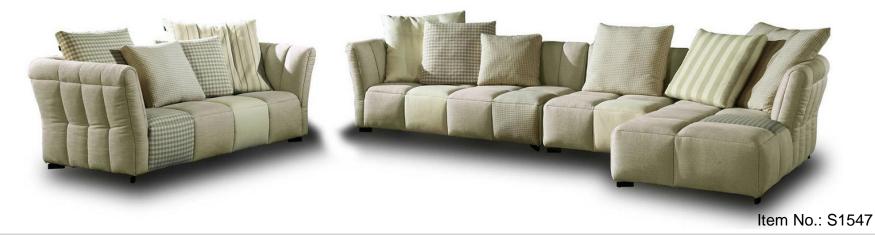

11

Item No.: S1502C

<image>

Height:77cm

Height:700cm

Item No.: S00816B

Height:65cm

Item No.: S1805