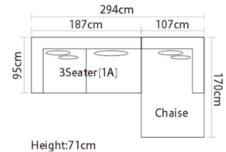

nufacturer with a demonstrated history of more than 23 years, Its products covering contemporary fabric sofa, leather sofa, upholstered beds, wooden cabinets, tables and chairs. Its collections of timeless, updated classics and productions provide a unique point of view and an unmatched combination of inspired design and unparalleled quality. BMS incorporates the Total Lifestyle Concept with modern technology

BNS寶瑪仕

into her creation of a wide range of premium furniture for wholesale, Retail and Contract sectors. With a factory size of 50000 M2, BMS is able to provide design, branding, OEM manufacturing capabilities, ,contract manufacturing to its world-wide customers.



## BMS SOFAS Entry Model











```
Item No.: S2003
```















#### BNS







#### BMS



































|             |             | 440cm   |         |          |                |
|-------------|-------------|---------|---------|----------|----------------|
|             | 140cm       | 100cm   | 100cm   | 100cm    |                |
|             | 2Seater(LA) | 1Seater | 1Seater | Corner   | 100cm          |
|             |             |         |         | 1 Seater | 260cm<br>100cm |
| Height:65cm |             |         |         | Ottoman  | <b>60</b> cm   |











#### BNS









 340cm

 120cm
 100cm
 120cm

 1
 1
 1
 1

 1
 1
 1
 1
 1

 1
 1
 1
 1
 1
 1

 1
 1
 1
 1
 1
 1
 1
 1
 1
 1
 1
 1
 1
 1
 1
 1
 1
 1
 1
 1
 1
 1
 1
 1
 1
 1
 1
 1
 1
 1
 1
 1
 1
 1
 1
 1
 1
 1
 1
 1
 1
 1
 1
 1
 1
 1
 1
 1
 1
 1
 1
 1
 1
 1
 1
 1
 1
 1
 1
 1
 1
 1
 1
 1
 1
 1
 1
 1
 1