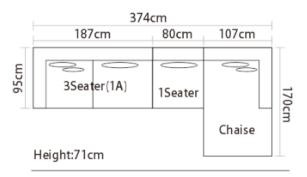

manufacturer with a demonstrated history of more than 23 years, Its products covering contemporary fabric sofa, leather sofa, upholstered beds, wooden cabinets, tables and chairs. Its collections of timeless, updated classics and productions provide a unique point of view and an unmatched combination of inspired design and unparalleled quality. BMS incorporates the Total Lifestyle Concept with modern technology

BNS寶瑪仕

into her creation of a wide range of premium furniture for wholesale, Retail and Contract sectors. With a factory size of 50000 M2, BMS is able to provide design, branding, OEM manufacturing capabilities, ,contract manufacturing to its world-wide customers.



## BMS SOFAS Entry Model











```
Item No.: S2003
```















#### BNS







#### BMS



































|             |             | 440cm   |         |          |                |
|-------------|-------------|---------|---------|----------|----------------|
|             | 140cm       | 100cm   | 100cm   | 100cm    |                |
|             | 2Seater(LA) | 1Seater | 1Seater | Corner   | 100cm          |
|             |             |         |         | 1 Seater | 260cm<br>100cm |
| Height:65cm |             |         |         | Ottoman  | <b>60</b> cm   |











#### BNS









 340cm

 120cm
 100cm
 120cm

 1
 1
 1
 1

 1
 1
 1
 1
 1

 1
 1
 1
 1
 1
 1

 1
 1
 1
 1
 1
 1
 1
 1
 1
 1
 1
 1
 1
 1
 1
 1
 1
 1
 1
 1
 1
 1
 1
 1
 1
 1
 1
 1
 1
 1
 1
 1
 1
 1
 1
 1
 1
 1
 1
 1
 1
 1
 1
 1
 1
 1
 1
 1
 1
 1
 1
 1
 1
 1
 1
 1
 1
 1
 1
 1
 1
 1
 1
 1
 1
 1
 1
 1