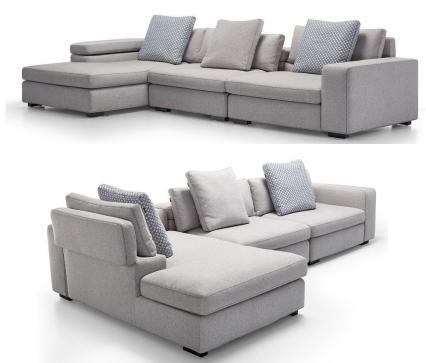

| 140cm       | 100cm   | 100cm   | 100cm    |                |
|             | 2Seater(LA) | 1Seater | 1Seater | Corner   | 100cm          |
|             |             |         |         | 1 Seater | 260cm<br>100cm |
| Height:65cm |             |         |         | Ottoman  | <b>60</b> cm   |











#### BNS









 340cm

 120cm
 100cm
 120cm

 1
 1
 1
 1

 1
 1
 1
 1
 1

 1
 1
 1
 1
 1
 1

 1
 1
 1
 1
 1
 1
 1
 1
 1
 1
 1
 1
 1
 1
 1
 1
 1
 1
 1
 1
 1
 1
 1
 1
 1
 1
 1
 1
 1
 1
 1
 1
 1
 1
 1
 1
 1
 1
 1
 1
 1
 1
 1
 1
 1
 1
 1
 1
 1
 1
 1
 1
 1
 1
 1
 1
 1
 1
 1
 1
 1
 1
 1
 1
 1
 1
 1
 1
 1
 1
 1
 1
 1
 1
 1
 1
 1
 1
 1
 1
 1
 1
 1
 1
 1
 1
 1
 1
 1
 1
 1
 1
 1

11





Item No.: S1502C



















































<image>



Height:77cm









































Height:700cm



Item No.: S00816B





Height:65cm





Item No.: S1805

Item No.: S1703C





Height:74cm







Item No.: 1611B







Item No.: S941B

Item No.: S12





# CONTACT US



Foshan BMS Furniture Co.,Ltd ADD : No.9 Gegao Road, Gegao Industrial Park,Longjiang town, Shunde, Foshan, China. Tel : 0086 757 2926 6998 Mobile : 0086 136 3017 0664(work) Email : <u>director@bms-f.com</u>



# **Thank You**