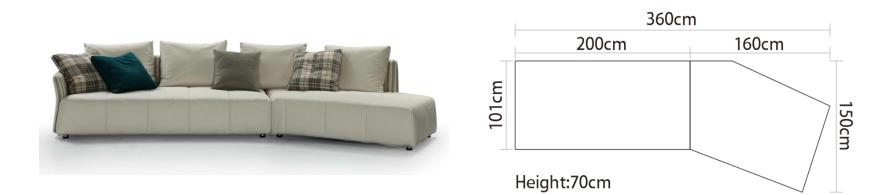

|             |         |         | 1 Seater | 260cm<br>100cm |
| Height:65cm |             |         |         | Ottoman  | <b>60</b> cm   |











#### BNS









 340cm

 120cm
 100cm
 120cm

 1
 1
 1
 1

 1
 1
 1
 1
 1

 1
 1
 1
 1
 1
 1

 1
 1
 1
 1
 1
 1
 1
 1
 1
 1
 1
 1
 1
 1
 1
 1
 1
 1
 1
 1
 1
 1
 1
 1
 1
 1
 1
 1
 1
 1
 1
 1
 1
 1
 1
 1
 1
 1
 1
 1
 1
 1
 1
 1
 1
 1
 1
 1
 1
 1
 1
 1
 1
 1
 1
 1
 1
 1
 1
 1
 1
 1
 1
 1
 1
 1
 1
 1
 1
 1
 1
 1
 1
 1
 1
 1
 1
 1
 1
 1
 1
 1
 1
 1
 1
 1
 1
 1
 1
 1
 1
 1
 1

11





Item No.: S1502C



















































<image>



Height:77cm









































Height:700cm



Item No.: S00816B





Height:65cm





Item No.: S1805

Item No.: S1703C





Height:74cm







Item No.: 1611B







Item No.: S941B

Item No.: S12





# CONTACT US



Foshan BMS Furniture Co.,Ltd ADD : No.9 Gegao Road, Gegao Industrial Park,Longjiang town, Shunde, Foshan, China. Tel : 0086 757 2926 6998 Mobile : 0086 136 3017 0664(work) Email : <u>director@bms-f.com</u>



# **Thank You**