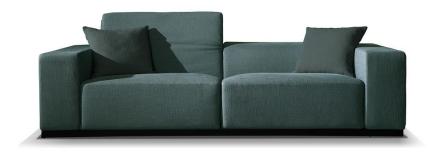

| 140cm       | 100cm   | 100cm   | 100cm    |                |
|             | 2Seater(LA) | 1Seater | 1Seater | Corner   | 100cm          |
|             |             |         |         | 1 Seater | 260cm<br>100cm |
| Height:65cm |             |         |         | Ottoman  | <b>60</b> cm   |











#### BNS









 340cm

 120cm
 100cm
 120cm

 1
 1
 1
 1

 1
 1
 1
 1
 1

 1
 1
 1
 1
 1
 1

 1
 1
 1
 1
 1
 1
 1
 1
 1
 1
 1
 1
 1
 1
 1
 1
 1
 1
 1
 1
 1
 1
 1
 1
 1
 1
 1
 1
 1
 1
 1
 1
 1
 1
 1
 1
 1
 1
 1
 1
 1
 1
 1
 1
 1
 1
 1
 1
 1
 1
 1
 1
 1
 1
 1
 1
 1
 1
 1
 1
 1
 1
 1
 1
 1
 1
 1
 1
 1
 1
 1
 1
 1
 1
 1
 1
 1
 1
 1
 1
 1
 1
 1
 1
 1
 1
 1
 1
 1
 1
 1
 1
 1

11





Item No.: S1502C



















































<image>



Height:77cm









































Height:700cm



Item No.: S00816B





Height:65cm





Item No.: S1805

Item No.: S1703C





Height:74cm







Item No.: 1611B







Item No.: S941B

Item No.: S12





# CONTACT US



Foshan BMS Furniture Co.,Ltd ADD : No.9 Gegao Road, Gegao Industrial Park,Longjiang town, Shunde, Foshan, China. Tel : 0086 757 2926 6998 Mobile : 0086 136 3017 0664(work) Email : <u>director@bms-f.com</u>



# **Thank You**