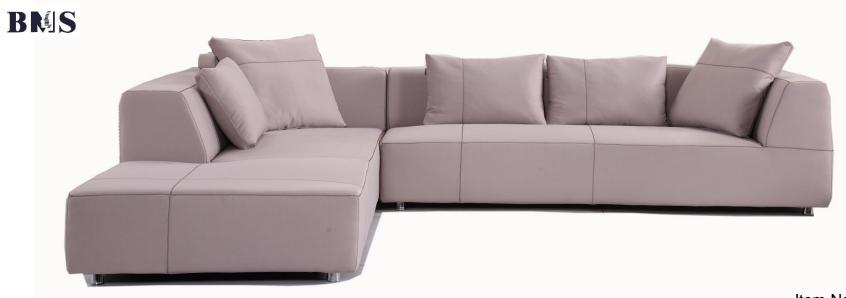

100cm   | 100cm   | 100cm    |                |
|             | 2Seater(LA) | 1Seater | 1Seater | Corner   | 100cm          |
|             |             |         |         | 1 Seater | 260cm<br>100cm |
| Height:65cm |             |         |         | Ottoman  | <b>60</b> cm   |











#### BNS









 340cm

 120cm
 100cm
 120cm

 1
 1
 1
 1

 1
 1
 1
 1
 1

 1
 1
 1
 1
 1
 1

 1
 1
 1
 1
 1
 1
 1
 1
 1
 1
 1
 1
 1
 1
 1
 1
 1
 1
 1
 1
 1
 1
 1
 1
 1
 1
 1
 1
 1
 1
 1
 1
 1
 1
 1
 1
 1
 1
 1
 1
 1
 1
 1
 1
 1
 1
 1
 1
 1
 1
 1
 1
 1
 1
 1
 1
 1
 1
 1
 1
 1
 1
 1
 1
 1
 1
 1
 1
 1
 1
 1
 1
 1
 1
 1
 1
 1
 1
 1
 1
 1
 1
 1
 1
 1
 1
 1
 1
 1
 1
 1
 1
 1

11





Item No.: S1502C



















































<image>



Height:77cm









































Height:700cm



Item No.: S00816B





Height:65cm





Item No.: S1805

Item No.: S1703C





Height:74cm







Item No.: 1611B







Item No.: S941B

Item No.: S12





# CONTACT US



Foshan BMS Furniture Co.,Ltd ADD : No.9 Gegao Road, Gegao Industrial Park,Longjiang town, Shunde, Foshan, China. Tel : 0086 757 2926 6998 Mobile : 0086 136 3017 0664(work) Email : <u>director@bms-f.com</u>



# **Thank You**