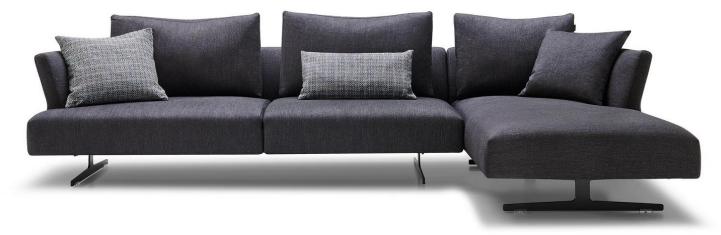

## BMS SOFAS Entry Model

```
Item No.: S2003
```

#### BMS

|             |             | 440cm   |         |          |                |
|-------------|-------------|---------|---------|----------|----------------|
|             | 140cm       | 100cm   | 100cm   | 100cm    |                |
|             | 2Seater(LA) | 1Seater | 1Seater | Corner   | 100cm          |
|             |             |         |         | 1 Seater | 260cm<br>100cm |
| Height:65cm |             |         |         | Ottoman  | <b>60</b> cm   |