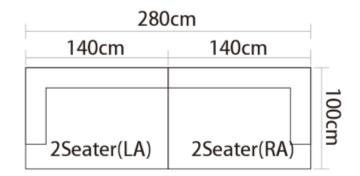

er   | 100cm          |
|             |             |         |         | 1 Seater | 260cm<br>100cm |
| Height:65cm |             |         |         | Ottoman  | <b>60</b> cm   |











#### BNS









 340cm

 120cm
 100cm
 120cm

 1
 1
 1
 1

 1
 1
 1
 1
 1

 1
 1
 1
 1
 1
 1

 1
 1
 1
 1
 1
 1
 1
 1
 1
 1
 1
 1
 1
 1
 1
 1
 1
 1
 1
 1
 1
 1
 1
 1
 1
 1
 1
 1
 1
 1
 1
 1
 1
 1
 1
 1
 1
 1
 1
 1
 1
 1
 1
 1
 1
 1
 1
 1
 1
 1
 1
 1
 1
 1
 1
 1
 1
 1
 1
 1
 1
 1
 1
 1
 1
 1
 1
 1
 1
 1
 1
 1
 1
 1
 1
 1
 1
 1
 1
 1
 1
 1
 1
 1
 1
 1
 1
 1
 1
 1
 1
 1
 1

11





Item No.: S1502C



















































<image>



Height:77cm









































Height:700cm



Item No.: S00816B





Height:65cm





Item No.: S1805

Item No.: S1703C





Height:74cm







Item No.: 1611B







Item No.: S941B

Item No.: S12





# CONTACT US



Foshan BMS Furniture Co.,Ltd ADD : No.9 Gegao Road, Gegao Industrial Park,Longjiang town, Shunde, Foshan, China. Tel : 0086 757 2926 6998 Mobile : 0086 136 3017 0664(work) Email : <u>director@bms-f.com</u>



# **Thank You**