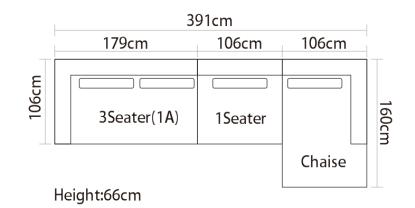

11

Item No.: S1502C

<image>

Height:77cm

Height:700cm

Item No.: S00816B

Height:65cm

Item No.: S1805