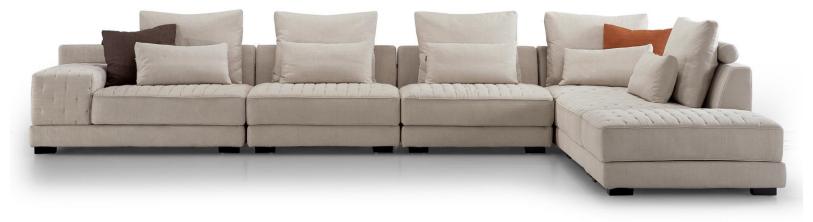

11

Item No.: S1502C

<image>

Height:77cm

Height:700cm

Item No.: S00816B

Height:65cm

Item No.: S1805