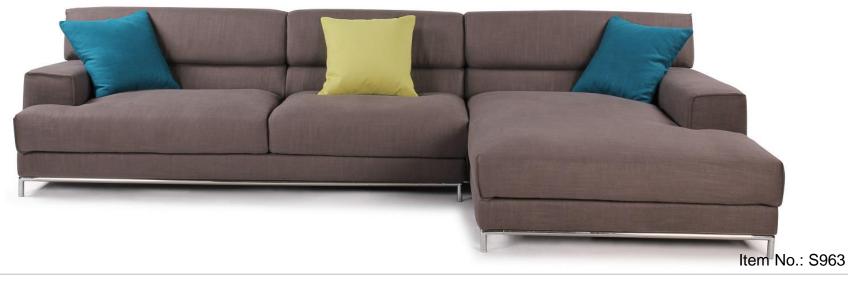

11

Item No.: S1502C

<image>

Height:77cm

Height:700cm

Item No.: S00816B

Height:65cm

Item No.: S1805

Item No.: S1703C

Height:74cm

Item No.: 1611B

Item No.: S941B

Item No.: S12