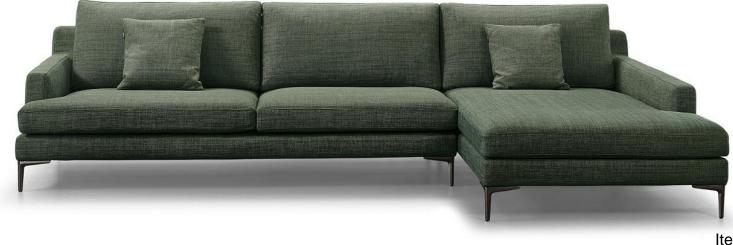

11

Item No.: S1502C

<image>

Height:77cm

Height:700cm

Item No.: S00816B

Height:65cm

Item No.: S1805