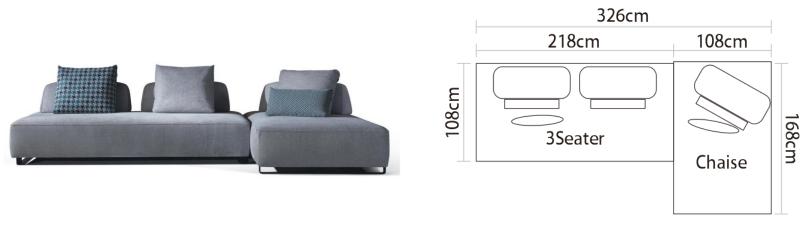

11

Item No.: S1502C

<image>

Height:77cm

Height:700cm

Item No.: S00816B

Height:65cm

Item No.: S1805