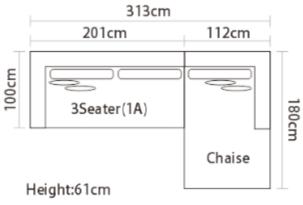

2Seater(LA) | 1Seater | 1Seater | Corner   | 100cm          |
|             |             |         |         | 1 Seater | 260cm<br>100cm |
| Height:65cm |             |         |         | Ottoman  | <b>60</b> cm   |











#### BNS









 340cm

 120cm
 100cm
 120cm

 1
 1
 1
 1

 1
 1
 1
 1
 1

 1
 1
 1
 1
 1
 1

 1
 1
 1
 1
 1
 1
 1
 1
 1
 1
 1
 1
 1
 1
 1
 1
 1
 1
 1
 1
 1
 1
 1
 1
 1
 1
 1
 1
 1
 1
 1
 1
 1
 1
 1
 1
 1
 1
 1
 1
 1
 1
 1
 1
 1
 1
 1
 1
 1
 1
 1
 1
 1
 1
 1
 1
 1
 1
 1
 1
 1
 1
 1
 1
 1
 1
 1
 1
 1
 1
 1
 1
 1
 1
 1
 1
 1
 1
 1
 1
 1
 1
 1
 1
 1
 1
 1
 1
 1
 1
 1
 1
 1

11





Item No.: S1502C



















































<image>



Height:77cm









































Height:700cm



Item No.: S00816B





Height:65cm





Item No.: S1805

Item No.: S1703C





Height:74cm







Item No.: 1611B







Item No.: S941B

Item No.: S12





# CONTACT US



Foshan BMS Furniture Co.,Ltd ADD : No.9 Gegao Road, Gegao Industrial Park,Longjiang town, Shunde, Foshan, China. Tel : 0086 757 2926 6998 Mobile : 0086 136 3017 0664(work) Email : <u>director@bms-f.com</u>



# **Thank You**