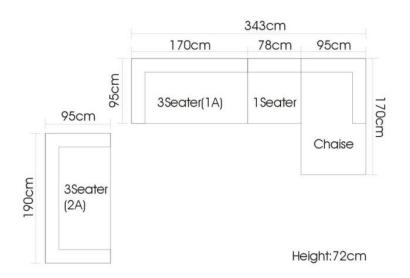

---------|----------|----------------|
|             | 140cm       | 100cm   | 100cm   | 100cm    |                |
|             | 2Seater(LA) | 1Seater | 1Seater | Corner   | 100cm          |
|             |             |         |         | 1 Seater | 260cm<br>100cm |
| Height:65cm |             |         |         | Ottoman  | <b>60</b> cm   |











#### BNS









 340cm

 120cm
 100cm
 120cm

 1
 1
 1
 1

 1
 1
 1
 1
 1

 1
 1
 1
 1
 1
 1

 1
 1
 1
 1
 1
 1
 1
 1
 1
 1
 1
 1
 1
 1
 1
 1
 1
 1
 1
 1
 1
 1
 1
 1
 1
 1
 1
 1
 1
 1
 1
 1
 1
 1
 1
 1
 1
 1
 1
 1
 1
 1
 1
 1
 1
 1
 1
 1
 1
 1
 1
 1
 1
 1
 1
 1
 1
 1
 1
 1
 1
 1
 1
 1
 1
 1
 1
 1
 1
 1
 1
 1
 1
 1
 1
 1
 1
 1
 1
 1
 1
 1
 1
 1
 1
 1
 1
 1
 1
 1
 1
 1
 1

11





Item No.: S1502C



















































<image>



Height:77cm









































Height:700cm



Item No.: S00816B





Height:65cm





Item No.: S1805

Item No.: S1703C





Height:74cm







Item No.: 1611B







Item No.: S941B

Item No.: S12





# CONTACT US



Foshan BMS Furniture Co.,Ltd ADD : No.9 Gegao Road, Gegao Industrial Park,Longjiang town, Shunde, Foshan, China. Tel : 0086 757 2926 6998 Mobile : 0086 136 3017 0664(work) Email : <u>director@bms-f.com</u>



# **Thank You**