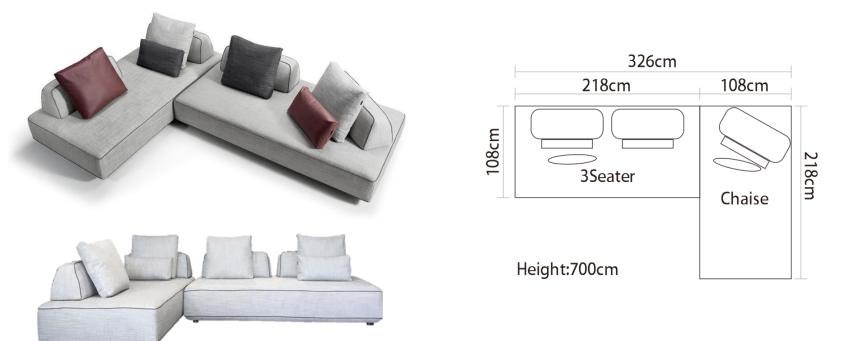

11

Item No.: S1502C

<image>

Height:77cm

Height:700cm

Item No.: S00816B

Height:65cm

Item No.: S1805