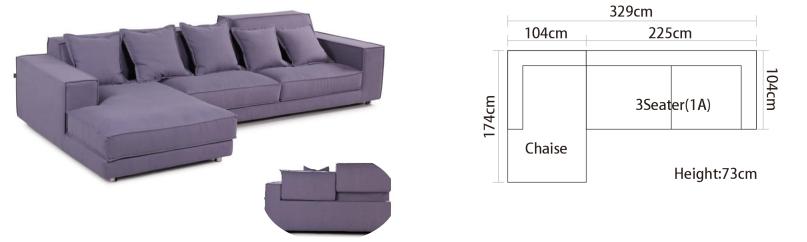

|         |         | 1 Seater | 260cm<br>100cm |
| Height:65cm |             |         |         | Ottoman  | <b>60</b> cm   |











#### BNS









 340cm

 120cm
 100cm
 120cm

 1
 1
 1
 1

 1
 1
 1
 1
 1

 1
 1
 1
 1
 1
 1

 1
 1
 1
 1
 1
 1
 1
 1
 1
 1
 1
 1
 1
 1
 1
 1
 1
 1
 1
 1
 1
 1
 1
 1
 1
 1
 1
 1
 1
 1
 1
 1
 1
 1
 1
 1
 1
 1
 1
 1
 1
 1
 1
 1
 1
 1
 1
 1
 1
 1
 1
 1
 1
 1
 1
 1
 1
 1
 1
 1
 1
 1
 1
 1
 1
 1
 1
 1
 1
 1
 1
 1
 1
 1
 1
 1
 1
 1
 1
 1
 1
 1
 1
 1
 1
 1
 1
 1
 1
 1
 1
 1
 1

11





Item No.: S1502C



















































<image>



Height:77cm









































Height:700cm



Item No.: S00816B





Height:65cm





Item No.: S1805

Item No.: S1703C





Height:74cm







Item No.: 1611B







Item No.: S941B

Item No.: S12





# CONTACT US



Foshan BMS Furniture Co.,Ltd ADD : No.9 Gegao Road, Gegao Industrial Park,Longjiang town, Shunde, Foshan, China. Tel : 0086 757 2926 6998 Mobile : 0086 136 3017 0664(work) Email : <u>director@bms-f.com</u>



# **Thank You**