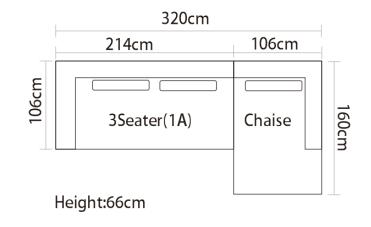

11

Item No.: S1502C

<image>

Height:77cm

Height:700cm

Item No.: S00816B

Height:65cm

Item No.: S1805