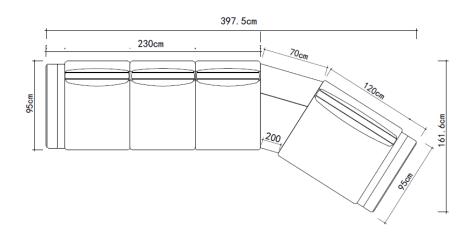

#### BMS

|             |             | 440cm   |         |          |                |
|-------------|-------------|---------|---------|----------|----------------|
|             | 140cm       | 100cm   | 100cm   | 100cm    |                |
|             | 2Seater(LA) | 1Seater | 1Seater | Corner   | 100cm          |
|             |             |         |         | 1 Seater | 260cm<br>100cm |
| Height:65cm |             |         |         | Ottoman  | <b>60</b> cm   |

#### BNS

 340cm

 120cm
 100cm
 120cm

 1
 1
 1
 1

 1
 1
 1
 1
 1

 1
 1
 1
 1
 1
 1

 1
 1
 1
 1
 1
 1
 1
 1
 1
 1
 1
 1
 1
 1
 1
 1
 1
 1
 1
 1
 1
 1
 1
 1
 1
 1
 1
 1
 1
 1
 1
 1
 1
 1
 1
 1
 1
 1
 1
 1
 1
 1
 1
 1
 1
 1
 1
 1
 1
 1
 1
 1
 1
 1
 1
 1
 1
 1
 1
 1
 1
 1
 1
 1
 1
 1
 1
 1
 1
 1
 1
 1
 1
 1
 1
 1
 1
 1
 1
 1
 1
 1
 1
 1
 1
 1
 1
 1
 1
 1
 1
 1
 1