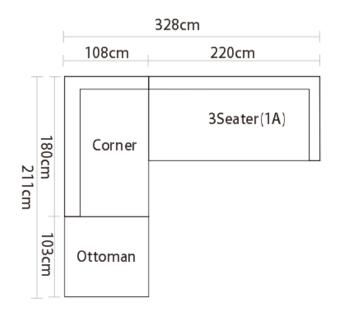

#### BMS

|             |             | 440cm   |         |          |                |
|-------------|-------------|---------|---------|----------|----------------|
|             | 140cm       | 100cm   | 100cm   | 100cm    |                |
|             | 2Seater(LA) | 1Seater | 1Seater | Corner   | 100cm          |
|             |             |         |         | 1 Seater | 260cm<br>100cm |
| Height:65cm |             |         |         | Ottoman  | <b>60</b> cm   |