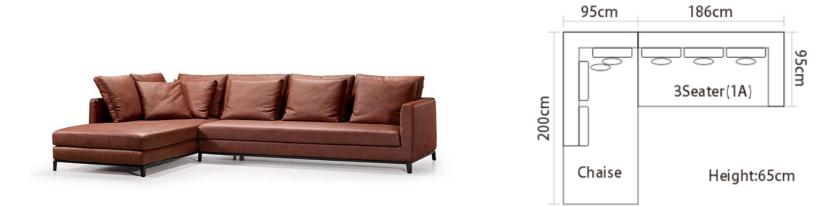

11

Item No.: S1502C

<image>

Height:77cm

Height:700cm

Item No.: S00816B

Height:65cm

Item No.: S1805