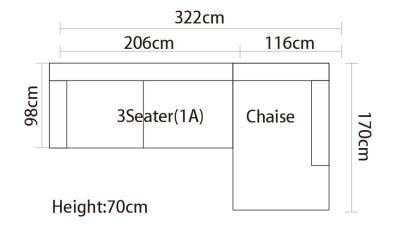

MS Furniture is a premium China furniture manufacturer with a demonstrated history of more than 23 years, Its products covering contemporary fabric sofa, leather sofa, upholstered beds, wooden cabinets, tables and chairs. Its collections of timeless, updated classics and productions provide a unique point of view and an unmatched combination of inspired design and unparalleled quality. BMS incorporates the Total Lifestyle Concept with modern technology

BNS寶瑪仕

into her creation of a wide range of premium furniture for wholesale, Retail and Contract sectors. With a factory size of 50000 M2, BMS is able to provide design, branding, OEM manufacturing capabilities, ,contract manufacturing to its world-wide customers.



## BMS SOFAS Entry Model











```
Item No.: S2003
```















#### BNS







#### BMS



































|             |             | 440cm   |         |          |                |
|-------------|-------------|---------|---------|----------|----------------|
|             | 140cm       | 100cm   | 100cm   | 100cm    |                |
|             | 2Seater(LA) | 1Seater | 1Seater | Corner   | 100cm          |
|             |             |         |         | 1 Seater | 260cm<br>100cm |
| Height:65cm |             |         |         | Ottoman  | <b>60</b> cm   |











#### BNS









 340cm

 120cm
 100cm
 120cm

 1
 1
 1
 1

 1
 1
 1
 1
 1

 1
 1
 1
 1
 1
 1

 1
 1
 1
 1
 1
 1
 1
 1
 1
 1
 1
 1
 1
 1
 1
 1
 1
 1
 1
 1
 1
 1
 1
 1
 1
 1
 1
 1
 1
 1
 1
 1
 1
 1
 1
 1
 1
 1
 1
 1
 1
 1
 1
 1
 1
 1
 1
 1
 1
 1
 1
 1
 1
 1