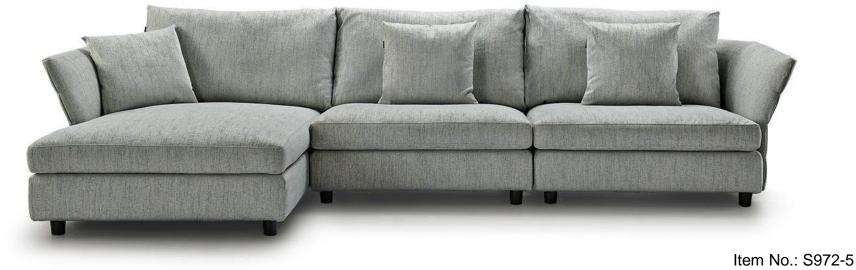

ectors. With a factory size of 50000 M2, BMS is able to provide design, branding, OEM manufacturing capabilities, ,contract manufacturing to its world-wide customers.



## BMS SOFAS Entry Model











```
Item No.: S2003
```















#### BNS







#### BMS



































|             |             | 440cm   |         |          |                |
|-------------|-------------|---------|---------|----------|----------------|
|             | 140cm       | 100cm   | 100cm   | 100cm    |                |
|             | 2Seater(LA) | 1Seater | 1Seater | Corner   | 100cm          |
|             |             |         |         | 1 Seater | 260cm<br>100cm |
| Height:65cm |             |         |         | Ottoman  | <b>60</b> cm   |











#### BNS









 340cm

 120cm
 100cm
 120cm

 1
 1
 1
 1

 1
 1
 1
 1
 1

 1
 1
 1
 1
 1
 1

 1
 1
 1
 1
 1
 1
 1
 1
 1
 1
 1
 1
 1
 1
 1
 1
 1
 1
 1
 1
 1
 1
 1
 1
 1
 1
 1
 1
 1
 1
 1
 1
 1
 1
 1
 1
 1
 1
 1
 1
 1
 1
 1
 1
 1
 1
 1
 1
 1
 1
 1
 1
 1
 1
 1
 1
 1
 1
 1
 1
 1
 1
 1
 1
 1
 1
 1
 1
 1
 1
 1
 1
 1
 1
 1
 1
 1
 1
 1
 1
 1
 1
 1
 1
 1
 1
 1
 1
 1
 1
 1
 1
 1

11





Item No.: S1502C



















































<image>



Height:77cm









































Height:700cm



Item No.: S00816B





Height:65cm





Item No.: S1805

Item No.: S1703C





Height:74cm







Item No.: 1611B







Item No.: S941B

Item No.: S12





# CONTACT US



Foshan BMS Furniture Co.,Ltd ADD : No.9 Gegao Road, Gegao Industrial Park,Longjiang town, Shunde, Foshan, China