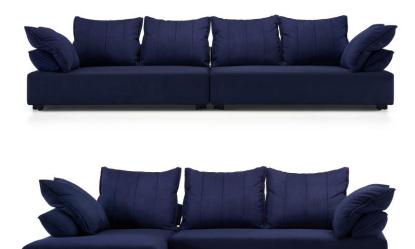

urer with a demonstrated history of more than 23 years, Its products covering contemporary fabric sofa, leather sofa, upholstered beds, wooden cabinets, tables and chairs. Its collections of timeless, updated classics and productions provide a unique point of view and an unmatched combination of inspired design and unparalleled quality. BMS incorporates the Total Lifestyle Concept with modern technology

BNS寶瑪仕

into her creation of a wide range of premium furniture for wholesale, Retail and Contract sectors. With a factory size of 50000 M2, BMS is able to provide design, branding, OEM manufacturing capabilities, ,contract manufacturing to its world-wide customers.



## BMS SOFAS Entry Model











```
Item No.: S2003
```















#### BNS







#### BMS



































|             |             | 440cm   |         |          |                |
|-------------|-------------|---------|---------|----------|----------------|
|             | 140cm       | 100cm   | 100cm   | 100cm    |                |
|             | 2Seater(LA) | 1Seater | 1Seater | Corner   | 100cm          |
|             |             |         |         | 1 Seater | 260cm<br>100cm |
| Height:65cm |             |         |         | Ottoman  | <b>60</b> cm   |











#### BNS









 340cm

 120cm
 100cm
 120cm

 1
 1
 1
 1

 1
 1
 1
 1
 1

 1
 1
 1
 1
 1
 1

 1
 1
 1
 1
 1
 1
 1
 1
 1
 1
 1
 1
 1
 1
 1
 1
 1
 1
 1
 1
 1
 1
 1
 1
 1
 1
 1
 1
 1
 1
 1
 1
 1
 1
 1
 1
 1
 1
 1
 1
 1
 1
 1
 1
 1
 1
 1
 1
 1
 1
 1
 1
 1
 1
 1
 1
 1
 1
 1
 1
 1
 1
 1
 1
 1
 1
 1
 1
 1
 1
 1