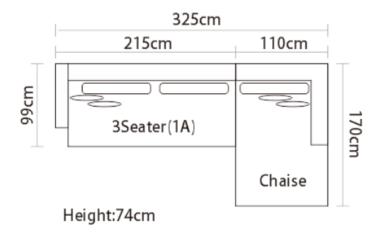

furniture manufacturer with a demonstrated history of more than 23 years, Its products covering contemporary fabric sofa, leather sofa, upholstered beds, wooden cabinets, tables and chairs. Its collections of timeless, updated classics and productions provide a unique point of view and an unmatched combination of inspired design and unparalleled quality. BMS incorporates the Total Lifestyle Concept with modern technology

BNS寶瑪仕

into her creation of a wide range of premium furniture for wholesale, Retail and Contract sectors. With a factory size of 50000 M2, BMS is able to provide design, branding, OEM manufacturing capabilities, ,contract manufacturing to its world-wide customers.



## BMS SOFAS Entry Model











```
Item No.: S2003
```















#### BNS







#### BMS



































|             |             | 440cm   |         |          |                |
|-------------|-------------|---------|---------|----------|----------------|
|             | 140cm       | 100cm   | 100cm   | 100cm    |                |
|             | 2Seater(LA) | 1Seater | 1Seater | Corner   | 100cm          |
|             |             |         |         | 1 Seater | 260cm<br>100cm |
| Height:65cm |             |         |         | Ottoman  | <b>60</b> cm   |











#### BNS









 340cm

 120cm
 100cm
 120cm

 1
 1
 1
 1

 1
 1
 1
 1
 1

 1
 1
 1
 1
 1
 1

 1
 1
 1
 1
 1
 1
 1
 1
 1
 1
 1
 1
 1
 1
 1
 1
 1
 1
 1
 1
 1
 1
 1
 1
 1
 1
 1
 1
 1
 1
 1
 1
 1
 1
 1
 1
 1
 1
 1
 1
 1
 1
 1
 1
 1
 1
 1
 1
 1
 1
 1
 1
 1
 1
 1
 1
 1
 1
 1
 1
 1
 1
 1
 1
 1