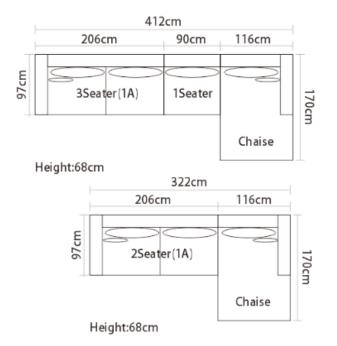

a premium China furniture manufacturer with a demonstrated history of more than 23 years, Its products covering contemporary fabric sofa, leather sofa, upholstered beds, wooden cabinets, tables and chairs. Its collections of timeless, updated classics and productions provide a unique point of view and an unmatched combination of inspired design and unparalleled quality. BMS incorporates the Total Lifestyle Concept with modern technology

BNS寶瑪仕

into her creation of a wide range of premium furniture for wholesale, Retail and Contract sectors. With a factory size of 50000 M2, BMS is able to provide design, branding, OEM manufacturing capabilities, ,contract manufacturing to its world-wide customers.



## BMS SOFAS Entry Model











```
Item No.: S2003
```















#### BNS







#### BMS



































|             |             | 440cm   |         |          |                |
|-------------|-------------|---------|---------|----------|----------------|
|             | 140cm       | 100cm   | 100cm   | 100cm    |                |
|             | 2Seater(LA) | 1Seater | 1Seater | Corner   | 100cm          |
|             |             |         |         | 1 Seater | 260cm<br>100cm |
| Height:65cm |             |         |         | Ottoman  | <b>60</b> cm   |











#### BNS









 340cm

 120cm
 100cm
 120cm

 1
 1
 1
 1

 1
 1
 1
 1
 1

 1
 1
 1
 1
 1
 1

 1
 1
 1
 1
 1
 1
 1
 1
 1
 1
 1
 1
 1
 1
 1
 1
 1
 1
 1
 1
 1
 1
 1
 1
 1
 1
 1
 1
 1
 1
 1
 1
 1
 1
 1
 1
 1
 1
 1
 1
 1
 1
 1
 1
 1
 1
 1
 1
 1
 1
 1
 1
 1
 1
 1
 1
 1
 1
 1
 1