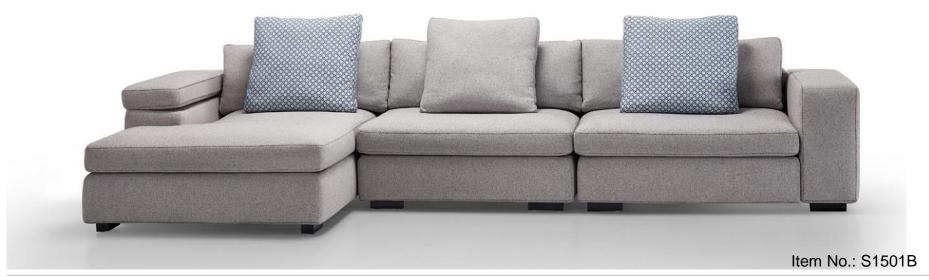

| 140cm       | 100cm   | 100cm   | 100cm    |                |
|             | 2Seater(LA) | 1Seater | 1Seater | Corner   | 100cm          |
|             |             |         |         | 1 Seater | 260cm<br>100cm |
| Height:65cm |             |         |         | Ottoman  | <b>60</b> cm   |











#### BNS









 340cm

 120cm
 100cm
 120cm

 1
 1
 1
 1

 1
 1
 1
 1
 1

 1
 1
 1
 1
 1
 1

 1
 1
 1
 1
 1
 1
 1
 1
 1
 1
 1
 1
 1
 1
 1
 1
 1
 1
 1
 1
 1
 1
 1
 1
 1
 1
 1
 1
 1
 1
 1
 1
 1
 1
 1
 1
 1
 1
 1
 1
 1
 1
 1
 1
 1
 1
 1
 1
 1
 1
 1
 1
 1
 1
 1
 1
 1
 1
 1
 1
 1
 1
 1
 1
 1
 1
 1
 1
 1
 1
 1
 1
 1
 1
 1
 1
 1
 1
 1
 1
 1
 1
 1
 1
 1
 1
 1
 1
 1
 1
 1
 1
 1

11





Item No.: S1502C



















































<image>



Height:77cm









































Height:700cm



Item No.: S00816B





Height:65cm





Item No.: S1805

Item No.: S1703C





Height:74cm







Item No.: 1611B







Item No.: S941B

Item No.: S12





# CONTACT US



Foshan BMS Furniture Co.,Ltd ADD : No.9 Gegao Road, Gegao Industrial Park,Longjiang town, Shunde, Foshan, China. Tel : 0086 757 2926 6998 Mobile : 0086 136 3017 0664(work) Email : <u>director@bms-f.com</u>



# **Thank You**