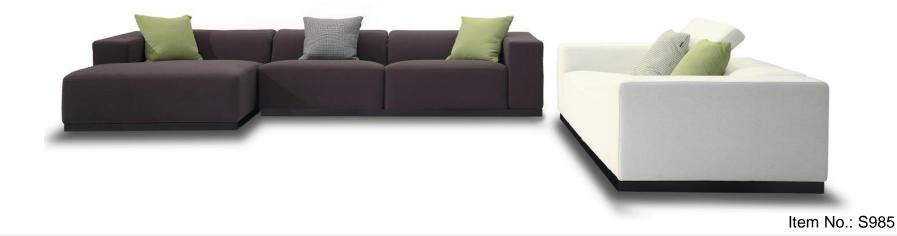

|             | 140cm       | 100cm   | 100cm   | 100cm    |                |
|             | 2Seater(LA) | 1Seater | 1Seater | Corner   | 100cm          |
|             |             |         |         | 1 Seater | 260cm<br>100cm |
| Height:65cm |             |         |         | Ottoman  | <b>60</b> cm   |











#### BNS









 340cm

 120cm
 100cm
 120cm

 1
 1
 1
 1

 1
 1
 1
 1
 1

 1
 1
 1
 1
 1
 1

 1
 1
 1
 1
 1
 1
 1
 1
 1
 1
 1
 1
 1
 1
 1
 1
 1
 1
 1
 1
 1
 1
 1
 1
 1
 1
 1
 1
 1
 1
 1
 1
 1
 1
 1
 1
 1
 1
 1
 1
 1
 1
 1
 1
 1
 1
 1
 1
 1
 1
 1
 1
 1
 1
 1
 1
 1
 1
 1
 1
 1
 1
 1
 1
 1
 1
 1
 1
 1
 1
 1
 1
 1
 1
 1
 1
 1
 1
 1
 1
 1
 1
 1
 1
 1
 1
 1
 1
 1
 1
 1
 1
 1

11





Item No.: S1502C



















































<image>



Height:77cm









































Height:700cm



Item No.: S00816B





Height:65cm





Item No.: S1805

Item No.: S1703C





Height:74cm







Item No.: 1611B







Item No.: S941B

Item No.: S12





# CONTACT US



Foshan BMS Furniture Co.,Ltd ADD : No.9 Gegao Road, Gegao Industrial Park,Longjiang town, Shunde, Foshan, China. Tel : 0086 757 2926 6998 Mobile : 0086 136 3017 0664(work) Email : <u>director@bms-f.com</u>



# **Thank You**