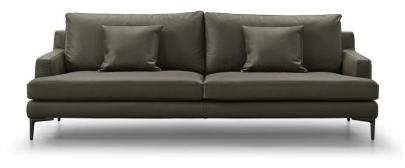

11

Item No.: S1502C

<image>

Height:77cm

Height:700cm

Item No.: S00816B

Height:65cm

Item No.: S1805