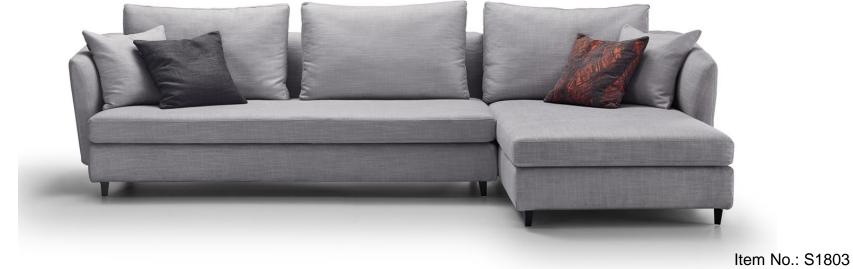

ina furniture manufacturer with a demonstrated history of more than 23 years, Its products covering contemporary fabric sofa, leather sofa, upholstered beds, wooden cabinets, tables and chairs. Its collections of timeless, updated classics and productions provide a unique point of view and an unmatched combination of inspired design and unparalleled quality. BMS incorporates the Total Lifestyle Concept with modern technology

BNS寶瑪仕

into her creation of a wide range of premium furniture for wholesale, Retail and Contract sectors. With a factory size of 50000 M2, BMS is able to provide design, branding, OEM manufacturing capabilities, ,contract manufacturing to its world-wide customers.



## BMS SOFAS Entry Model











```
Item No.: S2003
```















#### BNS







#### BMS



































|             |             | 440cm   |         |          |                |
|-------------|-------------|---------|---------|----------|----------------|
|             | 140cm       | 100cm   | 100cm   | 100cm    |                |
|             | 2Seater(LA) | 1Seater | 1Seater | Corner   | 100cm          |
|             |             |         |         | 1 Seater | 260cm<br>100cm |
| Height:65cm |             |         |         | Ottoman  | <b>60</b> cm   |











#### BNS









 340cm

 120cm
 100cm
 120cm

 1
 1
 1
 1

 1
 1
 1
 1
 1

 1
 1
 1
 1
 1
 1

 1
 1
 1
 1
 1
 1
 1
 1
 1
 1
 1
 1
 1
 1
 1
 1
 1
 1
 1
 1
 1
 1
 1
 1
 1
 1
 1
 1
 1
 1
 1
 1
 1
 1
 1
 1
 1
 1
 1
 1
 1
 1
 1
 1
 1
 1
 1
 1
 1
 1
 1
 1
 1
 1
 1
 1
 1
 1
 1
 1
 1
 1
 1
 1