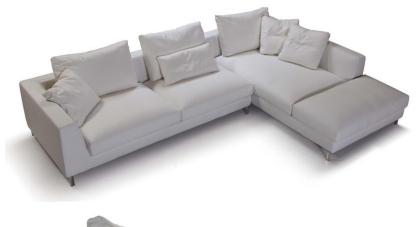

Retail and Contract sectors. With a factory size of 50000 M2, BMS is able to provide design, branding, OEM manufacturing capabilities, ,contract manufacturing to its world-wide customers.



## BMS SOFAS Entry Model











```
Item No.: S2003
```















#### BNS







#### BMS



































|             |             | 440cm   |         |          |                |
|-------------|-------------|---------|---------|----------|----------------|
|             | 140cm       | 100cm   | 100cm   | 100cm    |                |
|             | 2Seater(LA) | 1Seater | 1Seater | Corner   | 100cm          |
|             |             |         |         | 1 Seater | 260cm<br>100cm |
| Height:65cm |             |         |         | Ottoman  | <b>60</b> cm   |











#### BNS









 340cm

 120cm
 100cm
 120cm

 1
 1
 1
 1

 1
 1
 1
 1
 1

 1
 1
 1
 1
 1
 1

 1
 1
 1
 1
 1
 1
 1
 1
 1
 1
 1
 1
 1
 1
 1
 1
 1
 1
 1
 1
 1
 1
 1
 1
 1
 1
 1
 1
 1
 1
 1
 1
 1
 1
 1
 1
 1
 1
 1
 1
 1
 1
 1
 1
 1
 1
 1
 1
 1
 1
 1
 1
 1
 1
 1
 1
 1
 1
 1
 1
 1
 1
 1
 1
 1
 1
 1
 1
 1
 1
 1
 1
 1
 1
 1
 1
 1
 1
 1
 1
 1
 1
 1
 1
 1
 1
 1
 1
 1
 1
 1
 1
 1

11





Item No.: S1502C



















































<image>



Height:77cm









































Height:700cm



Item No.: S00816B





Height:65cm





Item No.: S1805

Item No.: S1703C





Height:74cm







Item No.: 1611B







Item No.: S941B

Item No.: S12





# CONTACT US



Foshan BMS Furniture Co.,Ltd ADD : No.9 Gegao Road, Gegao Industrial Park,Longjiang town,