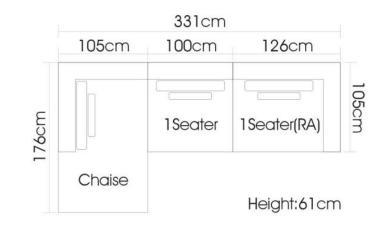

#### BMS

|             |             | 440cm   |         |          |                |
|-------------|-------------|---------|---------|----------|----------------|
|             | 140cm       | 100cm   | 100cm   | 100cm    |                |
|             | 2Seater(LA) | 1Seater | 1Seater | Corner   | 100cm          |
|             |             |         |         | 1 Seater | 260cm<br>100cm |
| Height:65cm |             |         |         | Ottoman  | <b>60</b> cm   |