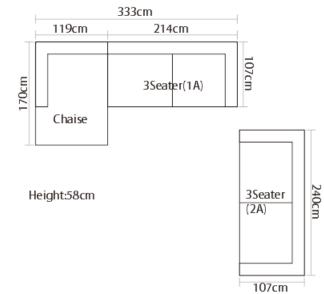

| 140cm       | 100cm   | 100cm   | 100cm    |                |
|             | 2Seater(LA) | 1Seater | 1Seater | Corner   | 100cm          |
|             |             |         |         | 1 Seater | 260cm<br>100cm |
| Height:65cm |             |         |         | Ottoman  | <b>60</b> cm   |











#### BNS









 340cm

 120cm
 100cm
 120cm

 1
 1
 1
 1

 1
 1
 1
 1
 1

 1
 1
 1
 1
 1
 1

 1
 1
 1
 1
 1
 1
 1
 1
 1
 1
 1
 1
 1
 1
 1
 1
 1
 1
 1
 1
 1
 1
 1
 1
 1
 1
 1
 1
 1
 1
 1
 1
 1
 1
 1
 1
 1
 1
 1
 1
 1
 1
 1
 1
 1
 1
 1
 1
 1
 1
 1
 1
 1
 1
 1
 1
 1
 1
 1
 1
 1
 1
 1
 1
 1
 1
 1
 1
 1
 1
 1
 1
 1
 1
 1
 1
 1
 1
 1
 1
 1
 1
 1
 1
 1
 1
 1
 1
 1
 1
 1
 1
 1

11





Item No.: S1502C



















































<image>



Height:77cm









































Height:700cm



Item No.: S00816B





Height:65cm





Item No.: S1805

Item No.: S1703C





Height:74cm







Item No.: 1611B







Item No.: S941B

Item No.: S12





# CONTACT US



Foshan BMS Furniture Co.,Ltd ADD : No.9 Gegao Road, Gegao Industrial Park,Longjiang town, Shunde, Foshan, China. Tel : 0086 757 2926 6998 Mobile : 0086 136 3017 0664(work) Email : <u>director@bms-f.com</u>



# **Thank You**