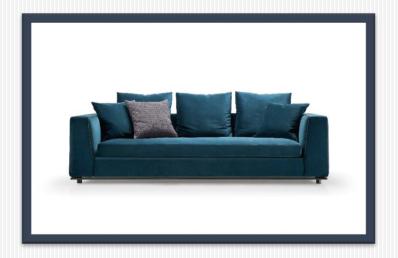

11

Item No.: S1502C

<image>

Height:77cm

Height:700cm

Item No.: S00816B

Height:65cm

Item No.: S1805