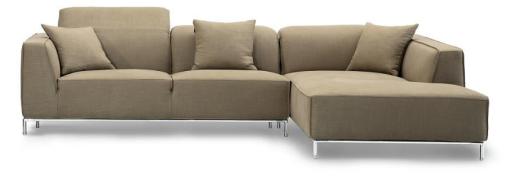

---|----------|----------------|
|             | 140cm       | 100cm   | 100cm   | 100cm    |                |
|             | 2Seater(LA) | 1Seater | 1Seater | Corner   | 100cm          |
|             |             |         |         | 1 Seater | 260cm<br>100cm |
| Height:65cm |             |         |         | Ottoman  | <b>60</b> cm   |











#### BNS









 340cm

 120cm
 100cm
 120cm

 1
 1
 1
 1

 1
 1
 1
 1
 1

 1
 1
 1
 1
 1
 1

 1
 1
 1
 1
 1
 1
 1
 1
 1
 1
 1
 1
 1
 1
 1
 1
 1
 1
 1
 1
 1
 1
 1
 1
 1
 1
 1
 1
 1
 1
 1
 1
 1
 1
 1
 1
 1
 1
 1
 1
 1
 1
 1
 1
 1
 1
 1
 1
 1
 1
 1
 1
 1
 1
 1
 1
 1
 1
 1
 1
 1
 1
 1
 1
 1
 1
 1
 1
 1
 1
 1
 1
 1
 1
 1
 1
 1
 1
 1
 1
 1
 1
 1
 1
 1
 1
 1
 1
 1
 1
 1
 1
 1

11





Item No.: S1502C



















































<image>



Height:77cm









































Height:700cm



Item No.: S00816B





Height:65cm





Item No.: S1805

Item No.: S1703C





Height:74cm







Item No.: 1611B







Item No.: S941B

Item No.: S12





# CONTACT US



Foshan BMS Furniture Co.,Ltd ADD : No.9 Gegao Road, Gegao Industrial Park,Longjiang town, Shunde, Foshan, China. Tel : 0086 757 2926 6998 Mobile : 0086 136 3017 0664(work) Email : <u>director@bms-f.com</u>



# **Thank You**