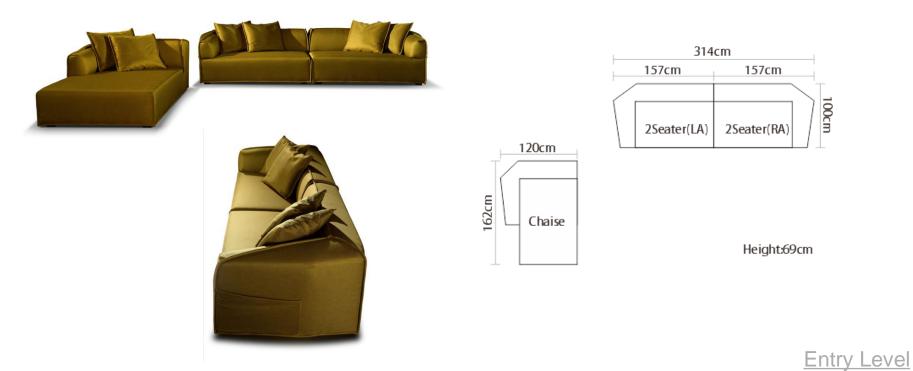

-------|---------|----------|----------------|
|             | 140cm       | 100cm   | 100cm   | 100cm    |                |
|             | 2Seater(LA) | 1Seater | 1Seater | Corner   | 100cm          |
|             |             |         |         | 1 Seater | 260cm<br>100cm |
| Height:65cm |             |         |         | Ottoman  | <b>60</b> cm   |











#### BNS









 340cm

 120cm
 100cm
 120cm

 1
 1
 1
 1

 1
 1
 1
 1
 1

 1
 1
 1
 1
 1
 1

 1
 1
 1
 1
 1
 1
 1
 1
 1
 1
 1
 1
 1
 1
 1
 1
 1
 1
 1
 1
 1
 1
 1
 1
 1
 1
 1
 1
 1
 1
 1
 1
 1
 1
 1
 1
 1
 1
 1
 1
 1
 1
 1
 1
 1
 1
 1
 1
 1
 1
 1
 1
 1
 1
 1
 1
 1
 1
 1
 1
 1
 1
 1
 1
 1
 1
 1
 1
 1
 1
 1
 1
 1
 1
 1
 1
 1
 1
 1
 1
 1
 1
 1
 1
 1
 1
 1
 1
 1
 1
 1
 1
 1

11





Item No.: S1502C



















































<image>



Height:77cm









































Height:700cm



Item No.: S00816B





Height:65cm





Item No.: S1805

Item No.: S1703C





Height:74cm







Item No.: 1611B







Item No.: S941B

Item No.: S12





# CONTACT US



Foshan BMS Furniture Co.,Ltd ADD : No.9 Gegao Road, Gegao Industrial Park,Longjiang town, Shunde, Foshan, China. Tel : 0086 757 2926 6998 Mobile : 0086 136 3017 0664(work) Email : <u>director@bms-f.com</u>



# **Thank You**