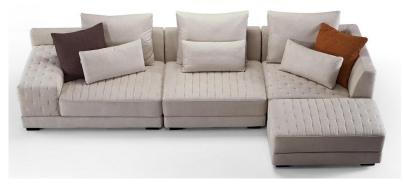

#### BMS

|             |             | 440cm   |         |          |                |
|-------------|-------------|---------|---------|----------|----------------|
|             | 140cm       | 100cm   | 100cm   | 100cm    |                |
|             | 2Seater(LA) | 1Seater | 1Seater | Corner   | 100cm          |
|             |             |         |         | 1 Seater | 260cm<br>100cm |
| Height:65cm |             |         |         | Ottoman  | <b>60</b> cm   |