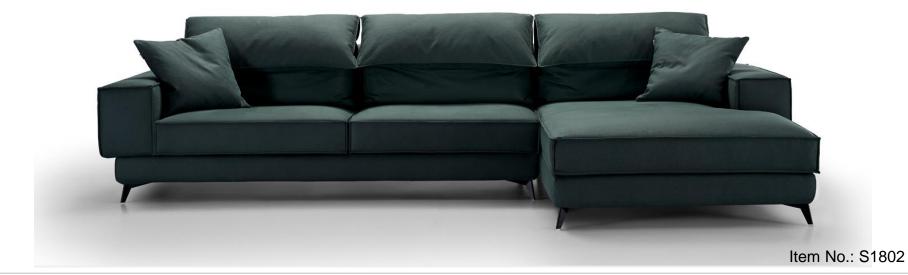

is a premium China furniture manufacturer with a demonstrated history of more than 23 years, Its products covering contemporary fabric sofa, leather sofa, upholstered beds, wooden cabinets, tables and chairs. Its collections of timeless, updated classics and productions provide a unique point of view and an unmatched combination of inspired design and unparalleled quality. BMS incorporates the Total Lifestyle Concept with modern technology

BNS寶瑪仕

into her creation of a wide range of premium furniture for wholesale, Retail and Contract sectors. With a factory size of 50000 M2, BMS is able to provide design, branding, OEM manufacturing capabilities, ,contract manufacturing to its world-wide customers.



## BMS SOFAS Entry Model











```
Item No.: S2003
```















#### BNS







#### BMS



































|             |             | 440cm   |         |          |                |
|-------------|-------------|---------|---------|----------|----------------|
|             | 140cm       | 100cm   | 100cm   | 100cm    |                |
|             | 2Seater(LA) | 1Seater | 1Seater | Corner   | 100cm          |
|             |             |         |         | 1 Seater | 260cm<br>100cm |
| Height:65cm |             |         |         | Ottoman  | <b>60</b> cm   |











#### BNS









 340cm

 120cm
 100cm
 120cm

 1
 1
 1
 1

 1
 1
 1
 1
 1

 1
 1
 1
 1
 1
 1

 1
 1
 1
 1
 1
 1
 1
 1
 1
 1
 1
 1
 1
 1
 1
 1
 1
 1
 1
 1
 1
 1
 1
 1
 1
 1
 1
 1
 1
 1
 1
 1
 1
 1
 1
 1
 1
 1
 1
 1
 1
 1
 1
 1
 1
 1
 1
 1
 1
 1
 1
 1
 1
 1
 1
 1
 1
 1