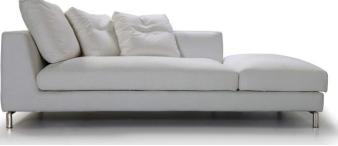

etail and Contract sectors. With a factory size of 50000 M2, BMS is able to provide design, branding, OEM manufacturing capabilities, ,contract manufacturing to its world-wide customers.



## BMS SOFAS Entry Model











```
Item No.: S2003
```















#### BNS







#### BMS



































|             |             | 440cm   |         |          |                |
|-------------|-------------|---------|---------|----------|----------------|
|             | 140cm       | 100cm   | 100cm   | 100cm    |                |
|             | 2Seater(LA) | 1Seater | 1Seater | Corner   | 100cm          |
|             |             |         |         | 1 Seater | 260cm<br>100cm |
| Height:65cm |             |         |         | Ottoman  | <b>60</b> cm   |











#### BNS









 340cm

 120cm
 100cm
 120cm

 1
 1
 1
 1

 1
 1
 1
 1
 1

 1
 1
 1
 1
 1
 1

 1
 1
 1
 1
 1
 1
 1
 1
 1
 1
 1
 1
 1
 1
 1
 1
 1
 1
 1
 1
 1
 1
 1
 1
 1
 1
 1
 1
 1
 1
 1
 1
 1
 1
 1
 1
 1
 1
 1
 1
 1
 1
 1
 1
 1
 1
 1
 1
 1
 1
 1
 1
 1
 1
 1
 1
 1
 1
 1
 1
 1
 1
 1
 1
 1
 1
 1
 1
 1
 1
 1
 1
 1
 1
 1
 1
 1
 1
 1
 1
 1
 1
 1
 1
 1
 1
 1
 1
 1
 1
 1
 1
 1

11





Item No.: S1502C



















































<image>



Height:77cm









































Height:700cm



Item No.: S00816B





Height:65cm





Item No.: S1805

Item No.: S1703C





Height:74cm







Item No.: 1611B







Item No.: S941B

Item No.: S12





# CONTACT US



Foshan BMS Furniture Co.,Ltd ADD : No.9 Gegao Road, Gegao Industrial Park,Longjiang town, S