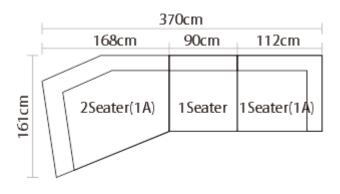

11

Item No.: S1502C

<image>

Height:77cm

Height:700cm

Item No.: S00816B

Height:65cm

Item No.: S1805