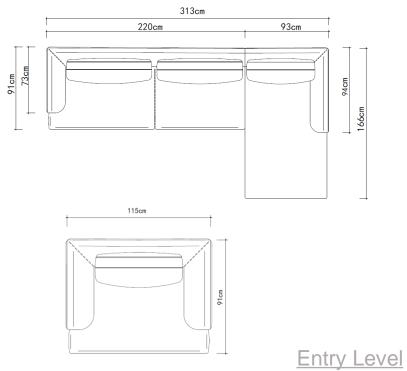

11

Item No.: S1502C

<image>

Height:77cm

Height:700cm

Item No.: S00816B

Height:65cm

Item No.: S1805