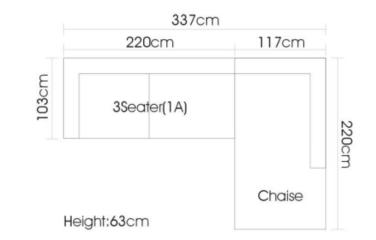

ail and Contract sectors. With a factory size of 50000 M2, BMS is able to provide design, branding, OEM manufacturing capabilities, ,contract manufacturing to its world-wide customers.



## BMS SOFAS Entry Model











```
Item No.: S2003
```















#### BNS







#### BMS



































|             |             | 440cm   |         |          |                |
|-------------|-------------|---------|---------|----------|----------------|
|             | 140cm       | 100cm   | 100cm   | 100cm    |                |
|             | 2Seater(LA) | 1Seater | 1Seater | Corner   | 100cm          |
|             |             |         |         | 1 Seater | 260cm<br>100cm |
| Height:65cm |             |         |         | Ottoman  | <b>60</b> cm   |











#### BNS









 340cm

 120cm
 100cm
 120cm

 1
 1
 1
 1

 1
 1
 1
 1
 1

 1
 1
 1
 1
 1
 1

 1
 1
 1
 1
 1
 1
 1
 1
 1
 1
 1
 1
 1
 1
 1
 1
 1
 1
 1
 1
 1
 1
 1
 1
 1
 1
 1
 1
 1
 1
 1
 1
 1
 1
 1
 1
 1
 1
 1
 1
 1
 1
 1
 1
 1
 1
 1
 1
 1
 1
 1
 1
 1
 1
 1
 1
 1
 1
 1
 1
 1
 1
 1
 1
 1
 1
 1
 1
 1
 1
 1
 1
 1
 1
 1
 1
 1
 1
 1
 1
 1
 1
 1
 1
 1
 1
 1
 1
 1
 1
 1
 1
 1

11





Item No.: S1502C



















































<image>



Height:77cm









































Height:700cm



Item No.: S00816B





Height:65cm





Item No.: S1805

Item No.: S1703C





Height:74cm







Item No.: 1611B







Item No.: S941B

Item No.: S12





# CONTACT US



Foshan BMS Furniture Co.,Ltd ADD : No.9 Gegao Road, Gegao Industrial Park,Longjiang town, Shu