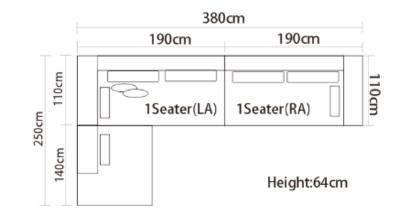

er with a demonstrated history of more than 23 years, Its products covering contemporary fabric sofa, leather sofa, upholstered beds, wooden cabinets, tables and chairs. Its collections of timeless, updated classics and productions provide a unique point of view and an unmatched combination of inspired design and unparalleled quality. BMS incorporates the Total Lifestyle Concept with modern technology

BNS寶瑪仕

into her creation of a wide range of premium furniture for wholesale, Retail and Contract sectors. With a factory size of 50000 M2, BMS is able to provide design, branding, OEM manufacturing capabilities, ,contract manufacturing to its world-wide customers.



## BMS SOFAS Entry Model











```
Item No.: S2003
```















#### BNS







#### BMS



































|             |             | 440cm   |         |          |                |
|-------------|-------------|---------|---------|----------|----------------|
|             | 140cm       | 100cm   | 100cm   | 100cm    |                |
|             | 2Seater(LA) | 1Seater | 1Seater | Corner   | 100cm          |
|             |             |         |         | 1 Seater | 260cm<br>100cm |
| Height:65cm |             |         |         | Ottoman  | <b>60</b> cm   |











#### BNS









 340cm

 120cm
 100cm
 120cm

 1
 1
 1
 1

 1
 1
 1
 1
 1

 1
 1
 1
 1
 1
 1

 1
 1
 1
 1
 1
 1
 1
 1
 1
 1
 1
 1
 1
 1
 1
 1
 1
 1
 1
 1
 1
 1
 1
 1
 1
 1
 1
 1
 1
 1
 1
 1
 1
 1
 1
 1
 1
 1
 1
 1
 1
 1
 1
 1
 1
 1
 1
 1
 1
 1
 1
 1
 1
 1
 1
 1
 1
 1
 1
 1
 1
 1
 1
 1
 1
 1
 1
 1
 1
 1
 1
 1