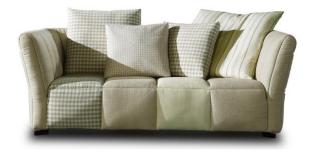

-|---------|----------|----------------|
|             | 140cm       | 100cm   | 100cm   | 100cm    |                |
|             | 2Seater(LA) | 1Seater | 1Seater | Corner   | 100cm          |
|             |             |         |         | 1 Seater | 260cm<br>100cm |
| Height:65cm |             |         |         | Ottoman  | <b>60</b> cm   |











#### BNS









 340cm

 120cm
 100cm
 120cm

 1
 1
 1
 1

 1
 1
 1
 1
 1

 1
 1
 1
 1
 1
 1

 1
 1
 1
 1
 1
 1
 1
 1
 1
 1
 1
 1
 1
 1
 1
 1
 1
 1
 1
 1
 1
 1
 1
 1
 1
 1
 1
 1
 1
 1
 1
 1
 1
 1
 1
 1
 1
 1
 1
 1
 1
 1
 1
 1
 1
 1
 1
 1
 1
 1
 1
 1
 1
 1
 1
 1
 1
 1
 1
 1
 1
 1
 1
 1
 1
 1
 1
 1
 1
 1
 1
 1
 1
 1
 1
 1
 1
 1
 1
 1
 1
 1
 1
 1
 1
 1
 1
 1
 1
 1
 1
 1
 1

11





Item No.: S1502C



















































<image>



Height:77cm









































Height:700cm



Item No.: S00816B





Height:65cm





Item No.: S1805

Item No.: S1703C





Height:74cm







Item No.: 1611B







Item No.: S941B

Item No.: S12





# CONTACT US



Foshan BMS Furniture Co.,Ltd ADD : No.9 Gegao Road, Gegao Industrial Park,Longjiang town, Shunde, Foshan, China. Tel : 0086 757 2926 6998 Mobile : 0086 136 3017 0664(work) Email : <u>director@bms-f.com</u>



# **Thank You**