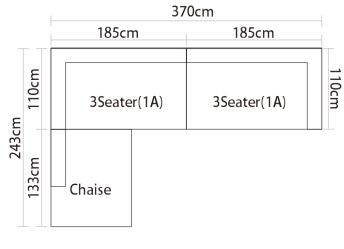

--------------|
|             | 140cm       | 100cm   | 100cm   | 100cm    |                |
|             | 2Seater(LA) | 1Seater | 1Seater | Corner   | 100cm          |
|             |             |         |         | 1 Seater | 260cm<br>100cm |
| Height:65cm |             |         |         | Ottoman  | <b>60</b> cm   |











#### BNS









 340cm

 120cm
 100cm
 120cm

 1
 1
 1
 1

 1
 1
 1
 1
 1

 1
 1
 1
 1
 1
 1

 1
 1
 1
 1
 1
 1
 1
 1
 1
 1
 1
 1
 1
 1
 1
 1
 1
 1
 1
 1
 1
 1
 1
 1
 1
 1
 1
 1
 1
 1
 1
 1
 1
 1
 1
 1
 1
 1
 1
 1
 1
 1
 1
 1
 1
 1
 1
 1
 1
 1
 1
 1
 1
 1
 1
 1
 1
 1
 1
 1
 1
 1
 1
 1
 1
 1
 1
 1
 1
 1
 1
 1
 1
 1
 1
 1
 1
 1
 1
 1
 1
 1
 1
 1
 1
 1
 1
 1
 1
 1
 1
 1
 1

11





Item No.: S1502C



















































<image>



Height:77cm









































Height:700cm



Item No.: S00816B





Height:65cm





Item No.: S1805

Item No.: S1703C





Height:74cm







Item No.: 1611B







Item No.: S941B

Item No.: S12





# CONTACT US



Foshan BMS Furniture Co.,Ltd ADD : No.9 Gegao Road, Gegao Industrial Park,Longjiang town, Shunde, Foshan, China. Tel : 0086 757 2926 6998 Mobile : 0086 136 3017 0664(work) Email : <u>director@bms-f.com</u>



# **Thank You**