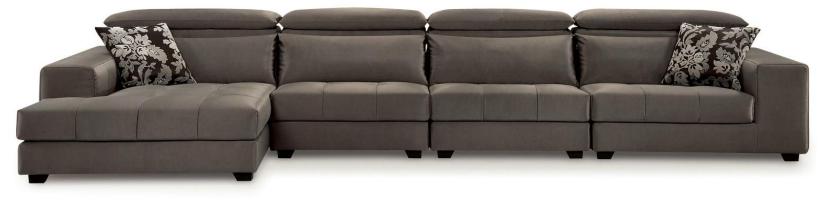

| 100cm   | 100cm   | 100cm    |                |
|             | 2Seater(LA) | 1Seater | 1Seater | Corner   | 100cm          |
|             |             |         |         | 1 Seater | 260cm<br>100cm |
| Height:65cm |             |         |         | Ottoman  | <b>60</b> cm   |











#### BNS









 340cm

 120cm
 100cm
 120cm

 1
 1
 1
 1

 1
 1
 1
 1
 1

 1
 1
 1
 1
 1
 1

 1
 1
 1
 1
 1
 1
 1
 1
 1
 1
 1
 1
 1
 1
 1
 1
 1
 1
 1
 1
 1
 1
 1
 1
 1
 1
 1
 1
 1
 1
 1
 1
 1
 1
 1
 1
 1
 1
 1
 1
 1
 1
 1
 1
 1
 1
 1
 1
 1
 1
 1
 1
 1
 1
 1
 1
 1
 1
 1
 1
 1
 1
 1
 1
 1
 1
 1
 1
 1
 1
 1
 1
 1
 1
 1
 1
 1
 1
 1
 1
 1
 1
 1
 1
 1
 1
 1
 1
 1
 1
 1
 1
 1

11





Item No.: S1502C



















































<image>



Height:77cm









































Height:700cm



Item No.: S00816B





Height:65cm





Item No.: S1805

Item No.: S1703C





Height:74cm







Item No.: 1611B







Item No.: S941B

Item No.: S12





# CONTACT US



Foshan BMS Furniture Co.,Ltd ADD : No.9 Gegao Road, Gegao Industrial Park,Longjiang town, Shunde, Foshan, China. Tel : 0086 757 2926 6998 Mobile : 0086 136 3017 0664(work) Email : <u>director@bms-f.com</u>



# **Thank You**