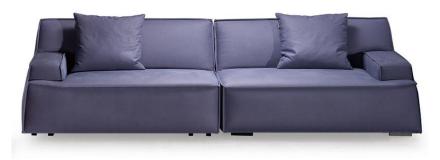

rner   | 100cm          |
|             |             |         |         | 1 Seater | 260cm<br>100cm |
| Height:65cm |             |         |         | Ottoman  | <b>60</b> cm   |











#### BNS









 340cm

 120cm
 100cm
 120cm

 1
 1
 1
 1

 1
 1
 1
 1
 1

 1
 1
 1
 1
 1
 1

 1
 1
 1
 1
 1
 1
 1
 1
 1
 1
 1
 1
 1
 1
 1
 1
 1
 1
 1
 1
 1
 1
 1
 1
 1
 1
 1
 1
 1
 1
 1
 1
 1
 1
 1
 1
 1
 1
 1
 1
 1
 1
 1
 1
 1
 1
 1
 1
 1
 1
 1
 1
 1
 1
 1
 1
 1
 1
 1
 1
 1
 1
 1
 1
 1
 1
 1
 1
 1
 1
 1
 1
 1
 1
 1
 1
 1
 1
 1
 1
 1
 1
 1
 1
 1
 1
 1
 1
 1
 1
 1
 1
 1

11





Item No.: S1502C



















































<image>



Height:77cm









































Height:700cm



Item No.: S00816B





Height:65cm





Item No.: S1805

Item No.: S1703C





Height:74cm







Item No.: 1611B







Item No.: S941B

Item No.: S12





# CONTACT US



Foshan BMS Furniture Co.,Ltd ADD : No.9 Gegao Road, Gegao Industrial Park,Longjiang town, Shunde, Foshan, China. Tel : 0086 757 2926 6998 Mobile : 0086 136 3017 0664(work) Email : <u>director@bms-f.com</u>



# **Thank You**