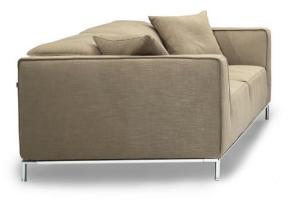

-----|----------|----------------|
|             | 140cm       | 100cm   | 100cm   | 100cm    |                |
|             | 2Seater(LA) | 1Seater | 1Seater | Corner   | 100cm          |
|             |             |         |         | 1 Seater | 260cm<br>100cm |
| Height:65cm |             |         |         | Ottoman  | <b>60</b> cm   |











#### BNS









 340cm

 120cm
 100cm
 120cm

 1
 1
 1
 1

 1
 1
 1
 1
 1

 1
 1
 1
 1
 1
 1

 1
 1
 1
 1
 1
 1
 1
 1
 1
 1
 1
 1
 1
 1
 1
 1
 1
 1
 1
 1
 1
 1
 1
 1
 1
 1
 1
 1
 1
 1
 1
 1
 1
 1
 1
 1
 1
 1
 1
 1
 1
 1
 1
 1
 1
 1
 1
 1
 1
 1
 1
 1
 1
 1
 1
 1
 1
 1
 1
 1
 1
 1
 1
 1
 1
 1
 1
 1
 1
 1
 1
 1
 1
 1
 1
 1
 1
 1
 1
 1
 1
 1
 1
 1
 1
 1
 1
 1
 1
 1
 1
 1
 1

11





Item No.: S1502C



















































<image>



Height:77cm









































Height:700cm



Item No.: S00816B





Height:65cm





Item No.: S1805

Item No.: S1703C





Height:74cm







Item No.: 1611B







Item No.: S941B

Item No.: S12





# CONTACT US



Foshan BMS Furniture Co.,Ltd ADD : No.9 Gegao Road, Gegao Industrial Park,Longjiang town, Shunde, Foshan, China. Tel : 0086 757 2926 6998 Mobile : 0086 136 3017 0664(work) Email : <u>director@bms-f.com</u>



# **Thank You**