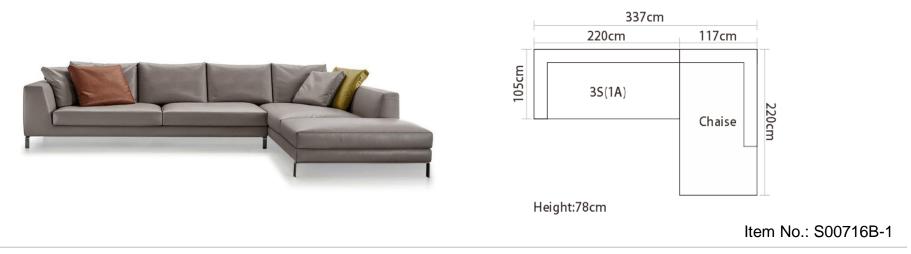

11

Item No.: S1502C

<image>

Height:77cm

Height:700cm

Item No.: S00816B

Height:65cm

Item No.: S1805

Item No.: S1703C

Height:74cm

Item No.: 1611B

Item No.: S941B

Item No.: S12