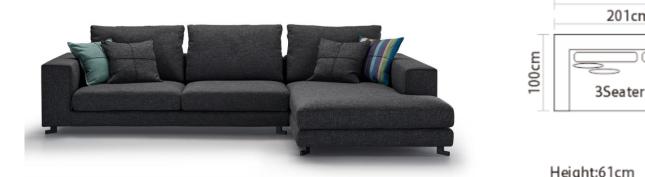

| 2Seater(LA) | 1Seater | 1Seater | Corner   | 100cm          |
|             |             |         |         | 1 Seater | 260cm<br>100cm |
| Height:65cm |             |         |         | Ottoman  | <b>60</b> cm   |











#### BNS









 340cm

 120cm
 100cm
 120cm

 1
 1
 1
 1

 1
 1
 1
 1
 1

 1
 1
 1
 1
 1
 1

 1
 1
 1
 1
 1
 1
 1
 1
 1
 1
 1
 1
 1
 1
 1
 1
 1
 1
 1
 1
 1
 1
 1
 1
 1
 1
 1
 1
 1
 1
 1
 1
 1
 1
 1
 1
 1
 1
 1
 1
 1
 1
 1
 1
 1
 1
 1
 1
 1
 1
 1
 1
 1
 1
 1
 1
 1
 1
 1
 1
 1
 1
 1
 1
 1
 1
 1
 1
 1
 1
 1
 1
 1
 1
 1
 1
 1
 1
 1
 1
 1
 1
 1
 1
 1
 1
 1
 1
 1
 1
 1
 1
 1

11





Item No.: S1502C



















































<image>



Height:77cm









































Height:700cm



Item No.: S00816B





Height:65cm





Item No.: S1805

Item No.: S1703C





Height:74cm







Item No.: 1611B







Item No.: S941B

Item No.: S12





# CONTACT US



Foshan BMS Furniture Co.,Ltd ADD : No.9 Gegao Road, Gegao Industrial Park,Longjiang town, Shunde, Foshan, China. Tel : 0086 757 2926 6998 Mobile : 0086 136 3017 0664(work) Email : <u>director@bms-f.com</u>



# **Thank You**