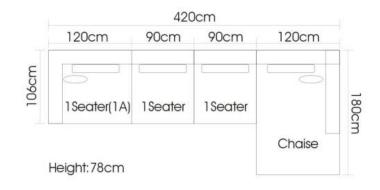

| 100cm   | 100cm   | 100cm    |                |
|             | 2Seater(LA) | 1Seater | 1Seater | Corner   | 100cm          |
|             |             |         |         | 1 Seater | 260cm<br>100cm |
| Height:65cm |             |         |         | Ottoman  | <b>60</b> cm   |











#### BNS









 340cm

 120cm
 100cm
 120cm

 1
 1
 1
 1

 1
 1
 1
 1
 1

 1
 1
 1
 1
 1
 1

 1
 1
 1
 1
 1
 1
 1
 1
 1
 1
 1
 1
 1
 1
 1
 1
 1
 1
 1
 1
 1
 1
 1
 1
 1
 1
 1
 1
 1
 1
 1
 1
 1
 1
 1
 1
 1
 1
 1
 1
 1
 1
 1
 1
 1
 1
 1
 1
 1
 1
 1
 1
 1
 1
 1
 1
 1
 1
 1
 1
 1
 1
 1
 1
 1
 1
 1
 1
 1
 1
 1
 1
 1
 1
 1
 1
 1
 1
 1
 1
 1
 1
 1
 1
 1
 1
 1
 1
 1
 1
 1
 1
 1

11





Item No.: S1502C



















































<image>



Height:77cm









































Height:700cm



Item No.: S00816B





Height:65cm





Item No.: S1805

Item No.: S1703C





Height:74cm







Item No.: 1611B







Item No.: S941B

Item No.: S12





# CONTACT US



Foshan BMS Furniture Co.,Ltd ADD : No.9 Gegao Road, Gegao Industrial Park,Longjiang town, Shunde, Foshan, China. Tel : 0086 757 2926 6998 Mobile : 0086 136 3017 0664(work) Email : <u>director@bms-f.com</u>



# **Thank You**