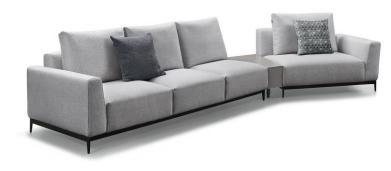

11

Item No.: S1502C

<image>

Height:77cm

Height:700cm

Item No.: S00816B

Height:65cm

Item No.: S1805