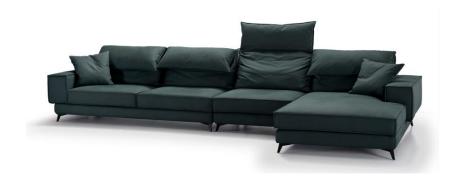

s a premium China furniture manufacturer with a demonstrated history of more than 23 years, Its products covering contemporary fabric sofa, leather sofa, upholstered beds, wooden cabinets, tables and chairs. Its collections of timeless, updated classics and productions provide a unique point of view and an unmatched combination of inspired design and unparalleled quality. BMS incorporates the Total Lifestyle Concept with modern technology

BNS寶瑪仕

into her creation of a wide range of premium furniture for wholesale, Retail and Contract sectors. With a factory size of 50000 M2, BMS is able to provide design, branding, OEM manufacturing capabilities, ,contract manufacturing to its world-wide customers.



## BMS SOFAS Entry Model











```
Item No.: S2003
```















#### BNS







#### BMS



































|             |             | 440cm   |         |          |                |
|-------------|-------------|---------|---------|----------|----------------|
|             | 140cm       | 100cm   | 100cm   | 100cm    |                |
|             | 2Seater(LA) | 1Seater | 1Seater | Corner   | 100cm          |
|             |             |         |         | 1 Seater | 260cm<br>100cm |
| Height:65cm |             |         |         | Ottoman  | <b>60</b> cm   |











#### BNS









 340cm

 120cm
 100cm
 120cm

 1
 1
 1
 1

 1
 1
 1
 1
 1

 1
 1
 1
 1
 1
 1

 1
 1
 1
 1
 1
 1
 1
 1
 1
 1
 1
 1
 1
 1
 1
 1
 1
 1
 1
 1
 1
 1
 1
 1
 1
 1
 1
 1
 1
 1
 1
 1
 1
 1
 1
 1
 1
 1
 1
 1
 1
 1
 1
 1
 1
 1
 1
 1
 1
 1
 1
 1
 1
 1
 1
 1
 1
 1
 1