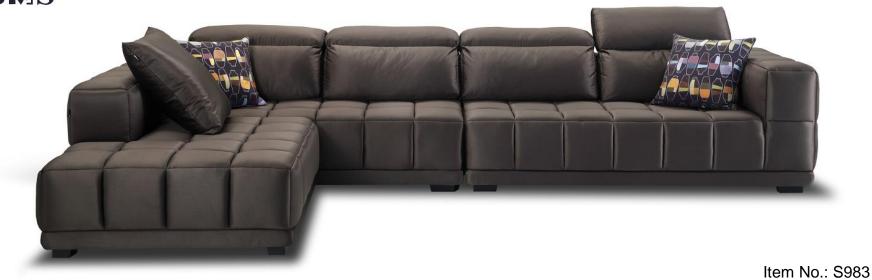

--------|----------------|
|             | 140cm       | 100cm   | 100cm   | 100cm    |                |
|             | 2Seater(LA) | 1Seater | 1Seater | Corner   | 100cm          |
|             |             |         |         | 1 Seater | 260cm<br>100cm |
| Height:65cm |             |         |         | Ottoman  | <b>60</b> cm   |











#### BNS









 340cm

 120cm
 100cm
 120cm

 1
 1
 1
 1

 1
 1
 1
 1
 1

 1
 1
 1
 1
 1
 1

 1
 1
 1
 1
 1
 1
 1
 1
 1
 1
 1
 1
 1
 1
 1
 1
 1
 1
 1
 1
 1
 1
 1
 1
 1
 1
 1
 1
 1
 1
 1
 1
 1
 1
 1
 1
 1
 1
 1
 1
 1
 1
 1
 1
 1
 1
 1
 1
 1
 1
 1
 1
 1
 1
 1
 1
 1
 1
 1
 1
 1
 1
 1
 1
 1
 1
 1
 1
 1
 1
 1
 1
 1
 1
 1
 1
 1
 1
 1
 1
 1
 1
 1
 1
 1
 1
 1
 1
 1
 1
 1
 1
 1

11





Item No.: S1502C



















































<image>



Height:77cm









































Height:700cm



Item No.: S00816B





Height:65cm





Item No.: S1805

Item No.: S1703C





Height:74cm







Item No.: 1611B







Item No.: S941B

Item No.: S12





# CONTACT US



Foshan BMS Furniture Co.,Ltd ADD : No.9 Gegao Road, Gegao Industrial Park,Longjiang town, Shunde, Foshan, China. Tel : 0086 757 2926 6998 Mobile : 0086 136 3017 0664(work) Email : <u>director@bms-f.com</u>



# **Thank You**