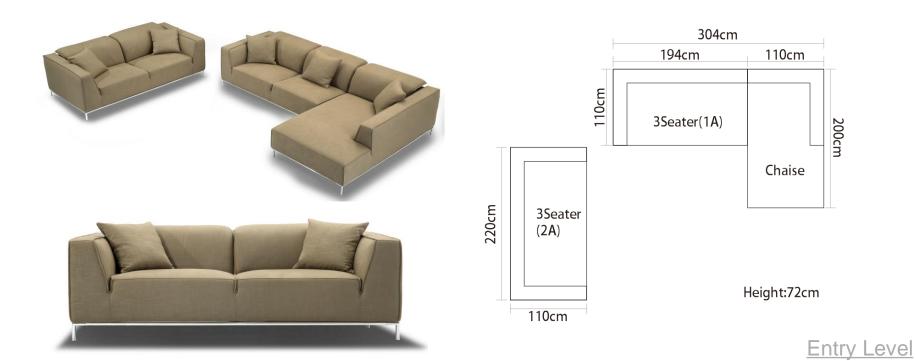

-|----------|----------------|
|             | 140cm       | 100cm   | 100cm   | 100cm    |                |
|             | 2Seater(LA) | 1Seater | 1Seater | Corner   | 100cm          |
|             |             |         |         | 1 Seater | 260cm<br>100cm |
| Height:65cm |             |         |         | Ottoman  | <b>60</b> cm   |











#### BNS









 340cm

 120cm
 100cm
 120cm

 1
 1
 1
 1

 1
 1
 1
 1
 1

 1
 1
 1
 1
 1
 1

 1
 1
 1
 1
 1
 1
 1
 1
 1
 1
 1
 1
 1
 1
 1
 1
 1
 1
 1
 1
 1
 1
 1
 1
 1
 1
 1
 1
 1
 1
 1
 1
 1
 1
 1
 1
 1
 1
 1
 1
 1
 1
 1
 1
 1
 1
 1
 1
 1
 1
 1
 1
 1
 1
 1
 1
 1
 1
 1
 1
 1
 1
 1
 1
 1
 1
 1
 1
 1
 1
 1
 1
 1
 1
 1
 1
 1
 1
 1
 1
 1
 1
 1
 1
 1
 1
 1
 1
 1
 1
 1
 1
 1

11





Item No.: S1502C



















































<image>



Height:77cm









































Height:700cm



Item No.: S00816B





Height:65cm





Item No.: S1805

Item No.: S1703C





Height:74cm







Item No.: 1611B







Item No.: S941B

Item No.: S12





# CONTACT US



Foshan BMS Furniture Co.,Ltd ADD : No.9 Gegao Road, Gegao Industrial Park,Longjiang town, Shunde, Foshan, China. Tel : 0086 757 2926 6998 Mobile : 0086 136 3017 0664(work) Email : <u>director@bms-f.com</u>



# **Thank You**