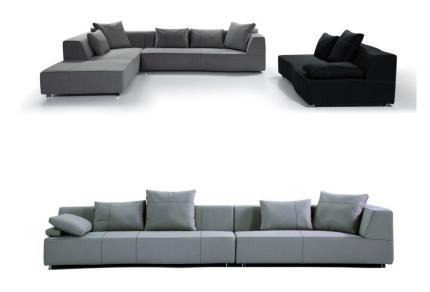

00cm   | 100cm   | 100cm    |                |
|             | 2Seater(LA) | 1Seater | 1Seater | Corner   | 100cm          |
|             |             |         |         | 1 Seater | 260cm<br>100cm |
| Height:65cm |             |         |         | Ottoman  | <b>60</b> cm   |











#### BNS









 340cm

 120cm
 100cm
 120cm

 1
 1
 1
 1

 1
 1
 1
 1
 1

 1
 1
 1
 1
 1
 1

 1
 1
 1
 1
 1
 1
 1
 1
 1
 1
 1
 1
 1
 1
 1
 1
 1
 1
 1
 1
 1
 1
 1
 1
 1
 1
 1
 1
 1
 1
 1
 1
 1
 1
 1
 1
 1
 1
 1
 1
 1
 1
 1
 1
 1
 1
 1
 1
 1
 1
 1
 1
 1
 1
 1
 1
 1
 1
 1
 1
 1
 1
 1
 1
 1
 1
 1
 1
 1
 1
 1
 1
 1
 1
 1
 1
 1
 1
 1
 1
 1
 1
 1
 1
 1
 1
 1
 1
 1
 1
 1
 1
 1

11





Item No.: S1502C



















































<image>



Height:77cm









































Height:700cm



Item No.: S00816B





Height:65cm





Item No.: S1805

Item No.: S1703C





Height:74cm







Item No.: 1611B







Item No.: S941B

Item No.: S12





# CONTACT US



Foshan BMS Furniture Co.,Ltd ADD : No.9 Gegao Road, Gegao Industrial Park,Longjiang town, Shunde, Foshan, China. Tel : 0086 757 2926 6998 Mobile : 0086 136 3017 0664(work) Email : <u>director@bms-f.com</u>



# **Thank You**