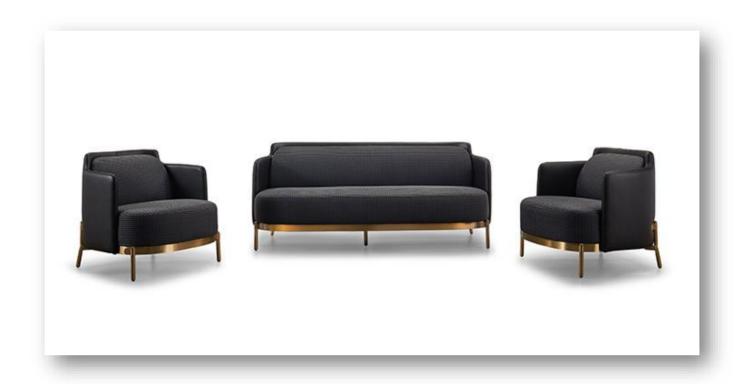

#### **DESCRIPTION:**

S2008 is a light luxury sofa design with a piece of ribbon that holds the Light Bronze-coloured metal feet.

The soft curve of the shell, which designs the armrest and that accommodates the soft back cushion, highlights the pure and enveloping line of the sofa.

The sofa is customizable in a wide range of leather and fabric coverings

- Customizable in a wide range of leather and fabric coverings
- Light Bronze-coloured metal feet.
- Light luxury design welcomed by the market.