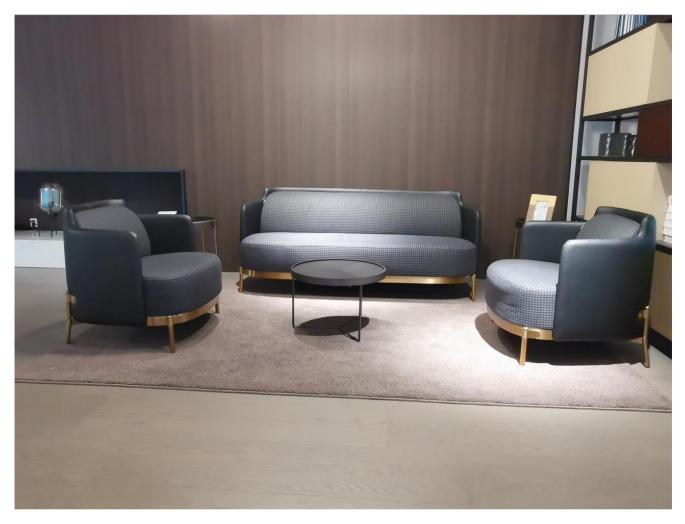

#### **DESCRIPTION:**

S2007 is a small sofa with an arrangement of 1+1+3. The streamlined frame in steel covered with leather makes it sleek and more space saving.

The gentle curves defines a relaxed and casual proposal. a structured yet soft perimeter welcomes ample cushions while standing on slender feet, restating once again the attention toward every small detail.

- Stain and waterproof fabric
- Marketable design