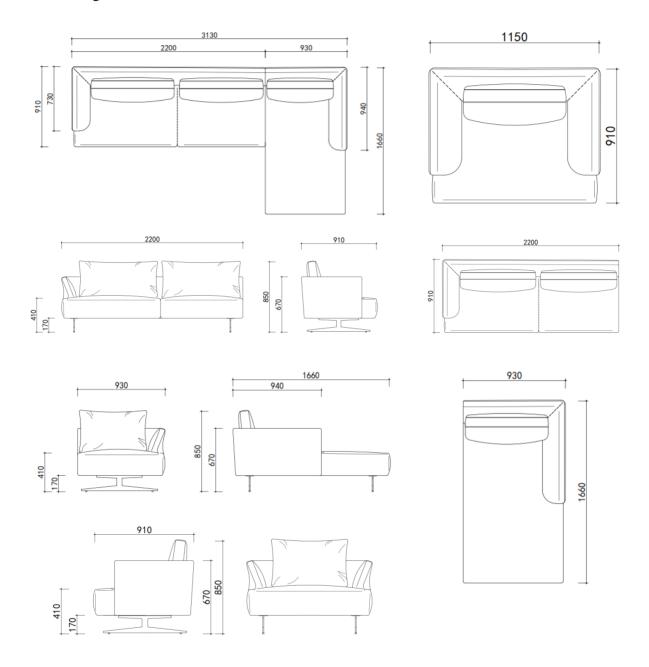

| Configuration | Cushion QTY | Sofa Dimension(MM) |     |     | СВМ  |      | Loading QTY |    |
|---------------|-------------|--------------------|-----|-----|------|------|-------------|----|
| pcs           | L           | W                  | Н   | m³  | 20GP | 40GP | 40HQ        |    |
| 3Seater(1A)   | 4           | 2200               | 910 | 670 | 1.31 | 21   | 43          | 50 |
| Chaise        | 2           | 1660               | 930 | 670 | 0.98 | 28   | 57          | 68 |
| 1 Seater(2A)  | 1           | 1150               | 910 | 670 | 0.69 | 39   | 81          | 96 |