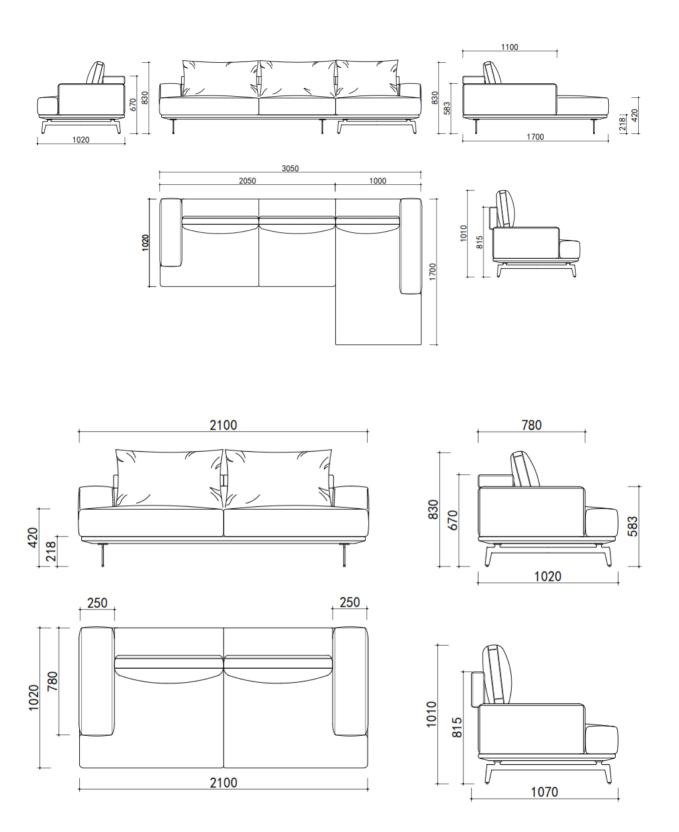

| Configuration | Cushion QTY | Sofa Dimension(MM) |     |     | СВМ  |      | Loading QTY |    |
|---------------|-------------|--------------------|-----|-----|------|------|-------------|----|
| pcs           | L           | W                  | Н   | m³  | 20GP | 40GP | 40HQ        |    |
| 3Seater(1A)   | 4           | 2200               | 910 | 670 | 1.31 | 21   | 43          | 50 |
| Chaise        | 2           | 1660               | 930 | 670 | 0.98 | 28   | 57          | 68 |
| 1 Seater(2A)  | 1           | 1150               | 910 | 670 | 0.69 | 39   | 81          | 96 |