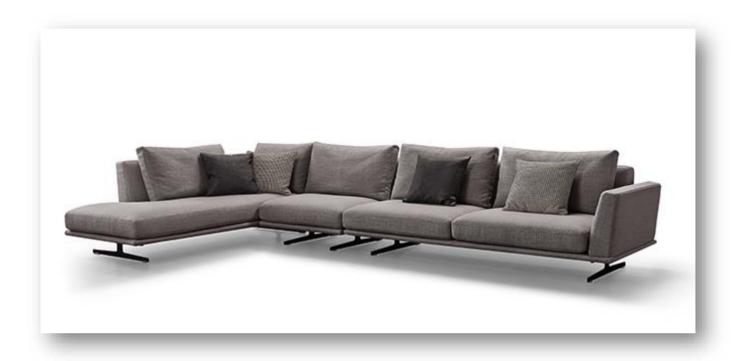

#### **DESCRIPTION:**

A tastefully discreet design transcends the bounds of time and fashion. The design of the cast-metal base that lifts the sofa off the floor expresses a delicate and sophisticated aesthetic edge. The slim seat backs and armrests open outward, accentuating the ethereal appearance of this sofa. The seat cushions rest on a metal base upholstered in fabric. The good details which add value could be found at many point.

- The slim & outward design lead the latest design trends.
- The high leg makes it easy to clean
- Unique multi density formula foam brings extremely seating comfort.
- Feather down back cushion & pillows add comfort to the sofa.