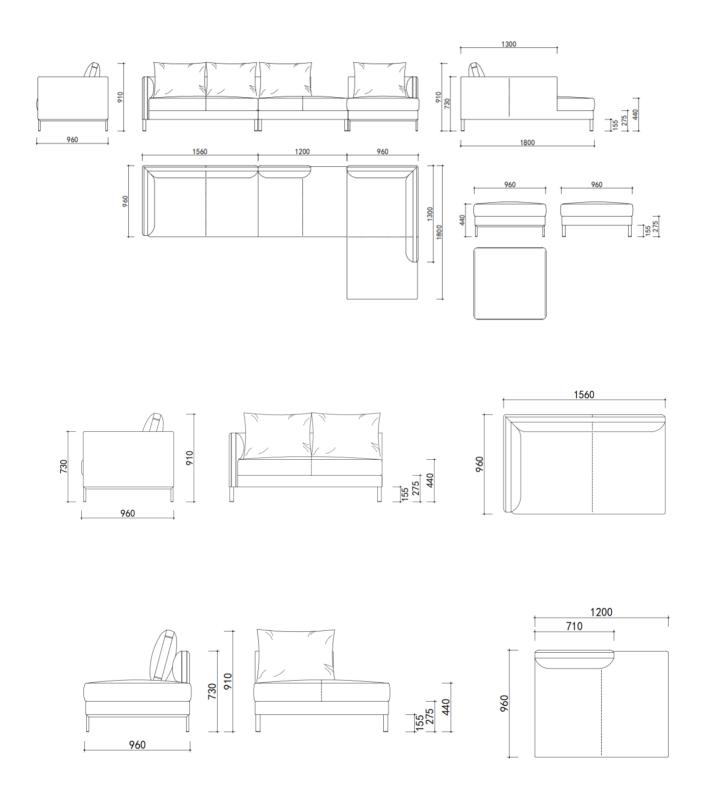

#### **DESCRIPTION:**

S2001 is a sectional sofa designed to fit different space size. For small sized space, a simple corner sofa works well. An additional 1 seater could be a perfect solution for big space.

Our designer adopted the design concept of Canton Tower and applied it to the back and armrest of the sofa. A slim middle part just like the waist of a fair lady.

It is an award winning design of Gotrend 2020 best sofa.

- Multi sections to meet the needs of different space size
- Award winning design of Gotrend 2020
- Feather down backrest cushion and pillows brings excellent comfort.
- Excellent seating comfort with multi layer high density foam.
- Easy to clean with high leg design
- unibody forming leg without any welding point

### TECHNICAL INFORMATION

| Parts                   | Material                        |
|-------------------------|---------------------------------|
| Structure               | Solid Wood and by-products      |
| Seat / Backrest cushion | Multi density polyurethane foam |
| Final cover             | Fabric                          |
| Feet                    | Painted steel                   |
| Cushions                | Fiber cotton and feather down   |
| Pillows                 | Fiber cotton and feather down   |

| Configuration | Cushion QTY | Sofa Dimension(MM) |     |     | СВМ  |      | Loading QTY |    |
|---------------|-------------|--------------------|-----|-----|------|------|-------------|----|
| pcs           | L           | W                  | Н   | m³  | 20GP | 40GP | 40HQ        |    |
| 3Seater(1A)   | 4           | 2200               | 910 | 670 | 1.31 | 21   | 43          | 50 |
| Chaise        | 2           | 1660               | 930 | 670 | 0.98 | 28   | 57          | 68 |
| 1 Seater(2A)  | 1           | 1150               | 910 | 670 | 0.69 | 39   | 81          | 96 |