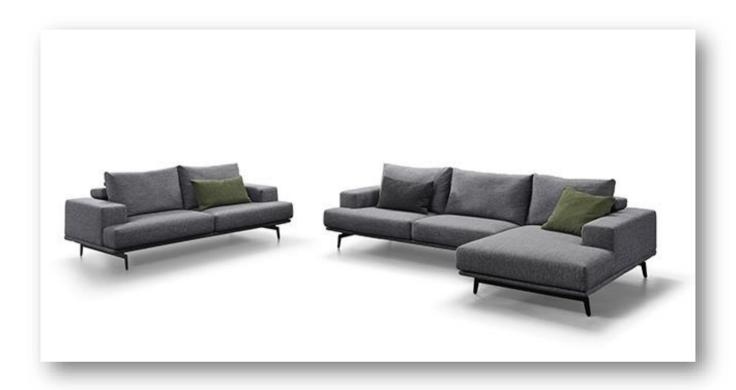

#### **DESCRIPTION:**

S2001 is a sectional sofa designed to fit different space size. For small sized space, a simple corner sofa works well. An additional 1 seater could be a perfect solution for big space.

Our designer adopted the design concept of Canton Tower and applied it to the back and armrest of the sofa. A slim middle part just like the waist of a fair lady.

It is an award winning design of Gotrend 2020 best sofa.

- Multi sections to meet the needs of different space size
- Award winning design of Gotrend 2020
- Feather down backrest cushion and pillows brings excellent comfort.
- Excellent seating comfort with multi layer high density foam.
- Easy to clean with high leg design
- unibody forming leg without any welding point