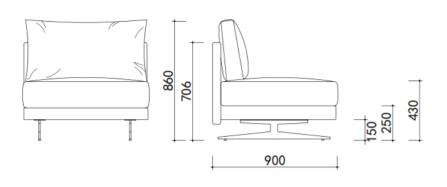

#### **DESCRIPTION:**

S2001 is a sectional sofa designed to fit different space size. For small sized space, a simple corner sofa works well. An additional 1 seater could be a perfect solution for big space.

- Multi sections to meet the needs of different space size
- Award winning design of Gotrend 2020
- Feather down backrest cushion and pillows brings excellent comfort.
- Excellent seating comfort with multi layer high density foam.
- Easy to clean with high leg design
- unibody forming leg without any welding point

| Configuration | Cushion QTY | Sofa Dimension(MM) |     |     | СВМ  |      | Loading QTY |    |
|---------------|-------------|--------------------|-----|-----|------|------|-------------|----|
| pcs           | L           | W                  | Н   | m³  | 20GP | 40GP | 40HQ        |    |
| 3Seater(1A)   | 4           | 2200               | 910 | 670 | 1.31 | 21   | 43          | 50 |
| Chaise        | 2           | 1660               | 930 | 670 | 0.98 | 28   | 57          | 68 |
| 1 Seater(2A)  | 1           | 1150               | 910 | 670 | 0.69 | 39   | 81          | 96 |