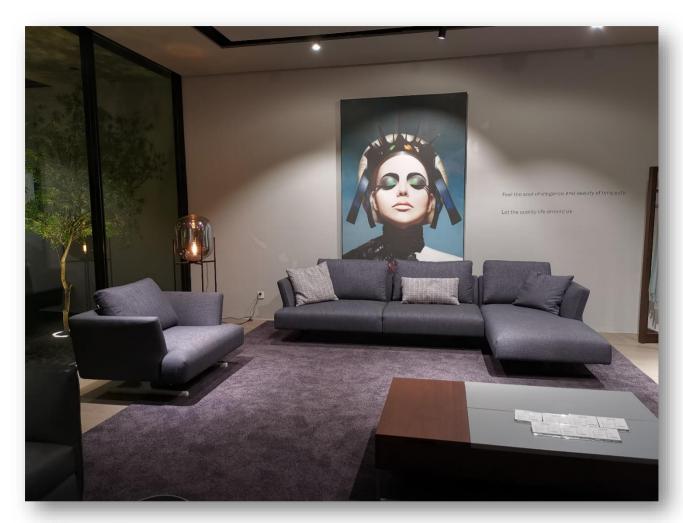

#### **DESCRIPTION:**

S2001 is a sectional sofa designed to fit different space size. For small sized space, a simple corner sofa works well. An additional 1 seater could be a perfect solution for big space.

Our designer adopted the design concept of Canton Tower and applied it to the back and armrest of the sofa. A slim middle part just like the waist of a fair lady.

It is an award winning design of Gotrend 2020 best sofa.

- Multi sections to meet the needs of different space size
- Award winning design of Gotrend 2020
- Feather down backrest cushion and pillows brings excellent comfort.
- Excellent seating comfort with multi layer high density foam.
- Easy to clean with high leg design
- unibody forming leg without any welding point