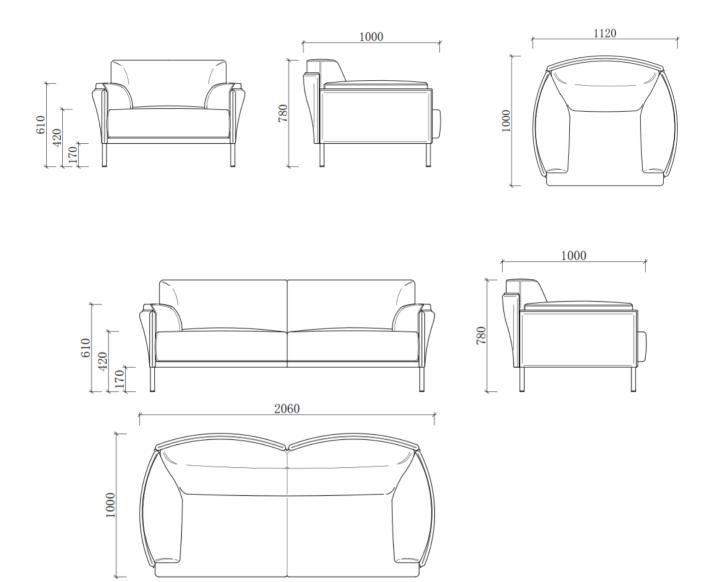

| Configuration | Cushion QTY | Sofa Dimension(MM) |      |     | СВМ  | Loading QTY |      |      |
|---------------|-------------|--------------------|------|-----|------|-------------|------|------|
|               | pcs         | L                  | W    | Н   | m³   | 20GP        | 40GP | 40HQ |
| 3Seater(2A)   | /           | 2060               | 1000 | 780 | 1.37 | 20          | 41   | 48   |
| 1Seater(2A)   | /           | 1120               | 1000 | 780 | 0.75 | 36          | 75   | 88   |