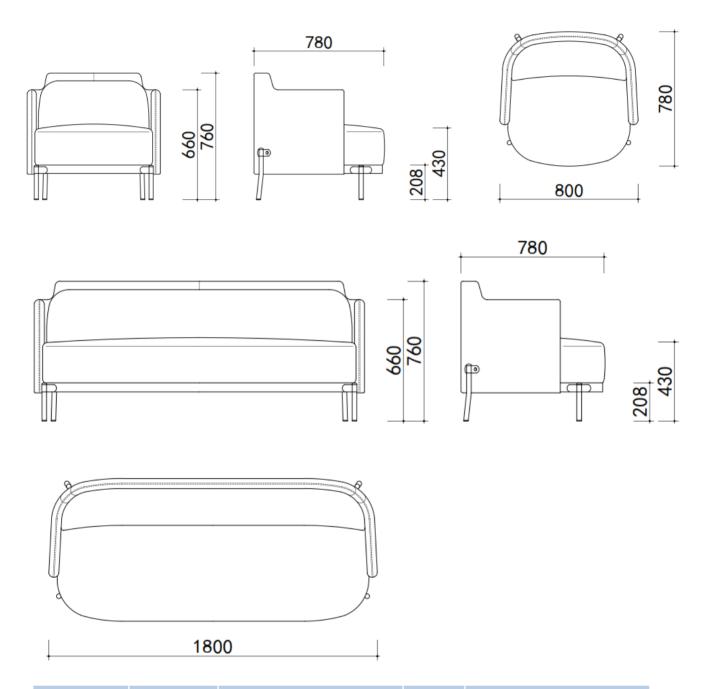

| Configuration | Cushion QTY | Sofa Dimension(MM) |     |     | СВМ  | Loading QTY |      |      |
|---------------|-------------|--------------------|-----|-----|------|-------------|------|------|
|               | pcs         | L                  | W   | Н   | m³   | 20GP        | 40GP | 40HQ |
| 3Seater(2A)   | /           | 1800               | 780 | 760 | 1.12 | 24          | 50   | 59   |
| 1Seater(2A)   | /           | 800                | 780 | 760 | 0.50 | 54          | 112  | 132  |