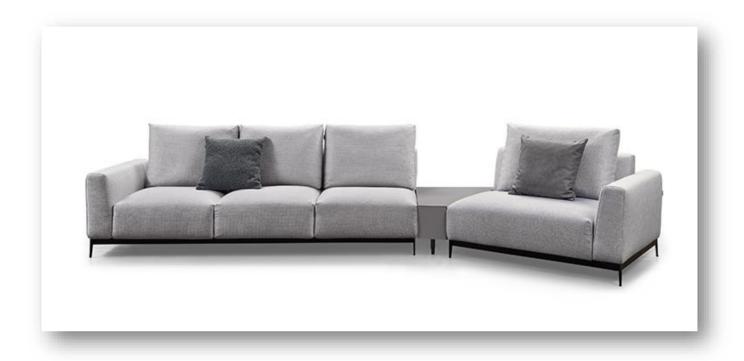

#### **DESCRIPTION:**

S2003 is a innovative design which offer different space solutions. The use of a small coffee table between the 2 sections makes it more practical in use.

If you would like to keep the simple design, you can just remove it and makes it a big 4 seater sofa. The Multi density shaped polyurethane foam let it be more elastic and looks plumping.

- Versatile to meet different space preference.
- Practical small table between the 2 sections
- Multi density foam ensures the comfort.
- Slightly adjustable feet for uneven floors.