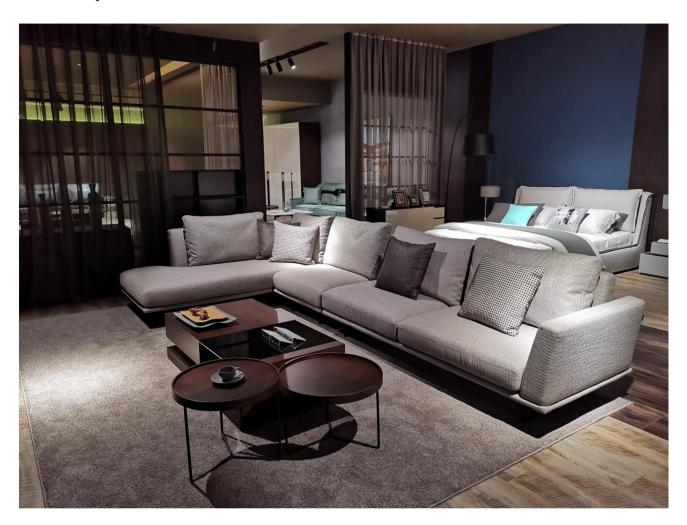

#### **DESCRIPTION:**

A tastefully discreet design transcends the bounds of time and fashion. The design of the cast-metal base that lifts the sofa off the floor expresses a delicate and sophisticated aesthetic edge. The slim seat backs and armrests open outward, accentuating the ethereal appearance of this sofa. The seat cushions rest on a metal base upholstered in fabric. The good details which add value could be found at many point.

- The slim & outward design lead the latest design trends.
- The high leg makes it easy to clean
- Unique multi density formula foam brings extremely seating comfort.
- Feather down back cushion & pillows add comfort to the sofa.