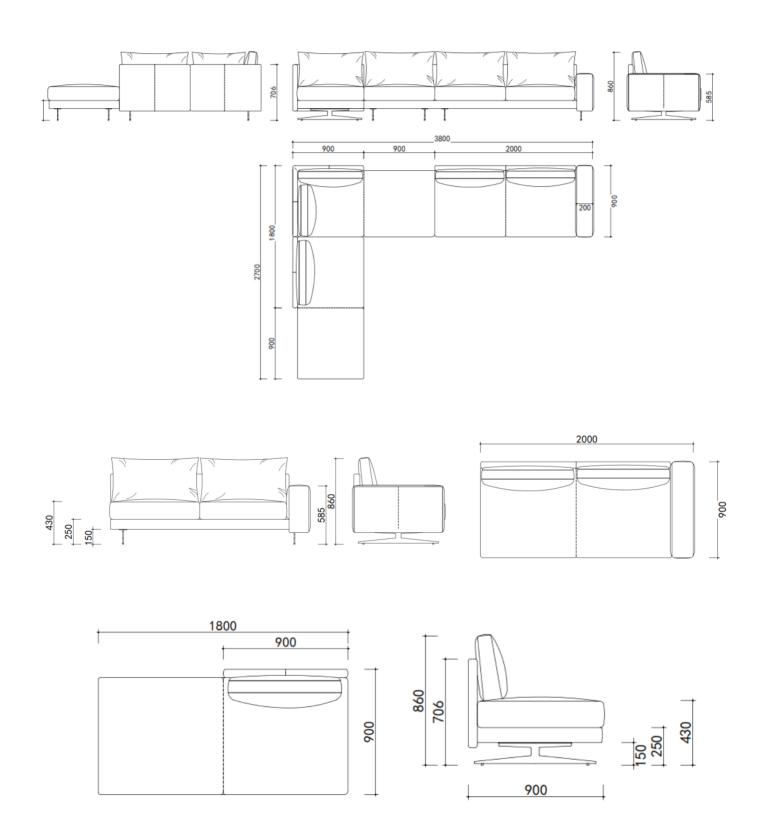

#### **DESCRIPTION:**

S2001 is a sectional sofa designed to fit different space size. For small sized space, a simple corner sofa works well. An additional 1 seater could be a perfect solution for big space.

Our designer adopted the design concept of Canton Tower and applied it to the back and armrest of the sofa. A slim middle part just like the waist of a fair lady.

It is an award winning design of Gotrend 2020 best sofa.

- Multi sections to meet the needs of different space size
- Award winning design of Gotrend 2020
- Feather down backrest cushion and pillows brings excellent comfort.
- Excellent seating comfort with multi layer high density foam.
- Easy to clean with high leg design
- unibody forming leg without any welding point

### TECHNICAL INFORMATION

| Parts                   | Material                        |
|-------------------------|---------------------------------|
| Structure               | Solid Wood and by-products      |
| Seat / Backrest cushion | Multi density polyurethane foam |
| Final cover             | Fabric                          |
| Feet                    | Painted steel                   |
| Cushions                | Fiber cotton and feather down   |
| Pillows                 | Fiber cotton and feather down   |

| Configuration | Cushion QTY | Sofa Dimension(MM) |     |     | СВМ  |      | Loading QTY |    |
|---------------|-------------|--------------------|-----|-----|------|------|-------------|----|
| pcs           | L           | W                  | Н   | m³  | 20GP | 40GP | 40HQ        |    |
| 3Seater(1A)   | 4           | 2200               | 910 | 670 | 1.31 | 21   | 43          | 50 |
| Chaise        | 2           | 1660               | 930 | 670 | 0.98 | 28   | 57          | 68 |
| 1 Seater(2A)  | 1           | 1150               | 910 | 670 | 0.69 | 39   | 81          | 96 |