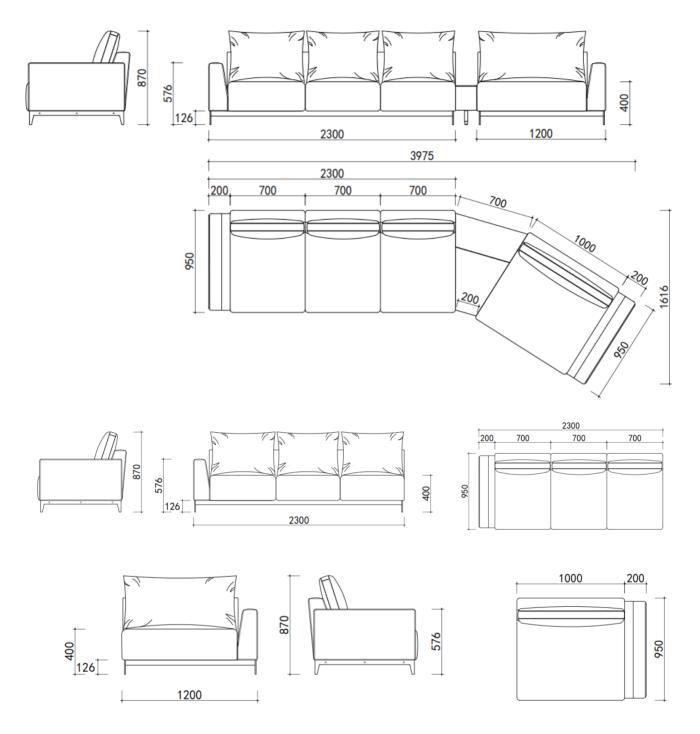

| Configuration | Cushion QTY | Sofa Dimension(MM) |     |     | СВМ  |      | Loading QTY |      |
|---------------|-------------|--------------------|-----|-----|------|------|-------------|------|
|               | pcs         | L                  | W   | Н   | m³   | 20GP | 40GP        | 40HQ |
| 3Seater(1A)   | 4           | 2300               | 950 | 870 | 1.49 | 18   | 38          | 44   |
| 1Seater(1A)   | 2           | 1200               | 950 | 870 | 0.78 | 35   | 72          | 85   |
| Small Table   | /           | 700                | 865 | 350 | 0.79 | 35   | 72          | 85   |