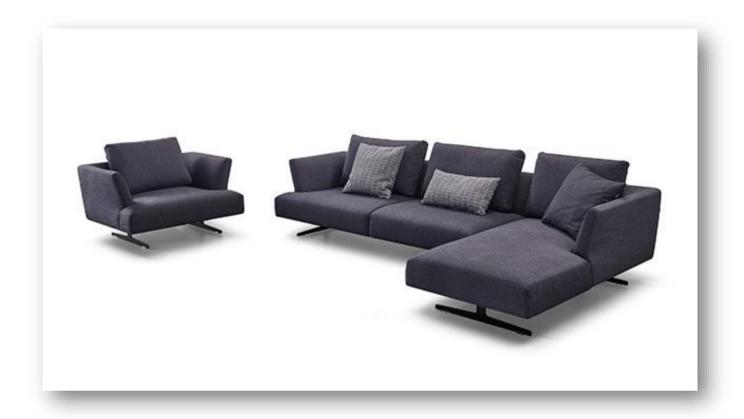

#### **DESCRIPTION:**

S2001 is a sectional sofa designed to fit different space size. For small sized space, a simple corner sofa works well. An additional 1 seater could be a perfect solution for big space.

Our designer adopted the design concept of Canton Tower and applied it to the back and armrest of the sofa. A slim middle part just like the waist of a fair lady.

It is an award winning design of Gotrend 2020 best sofa.

- Multi sections to meet the needs of different space size
- Award winning design of Gotrend 2020
- Feather down backrest cushion and pillows brings excellent comfort.
- Excellent seating comfort with multi layer high density foam.
- Easy to clean with high leg design
- unibody forming leg without any welding point