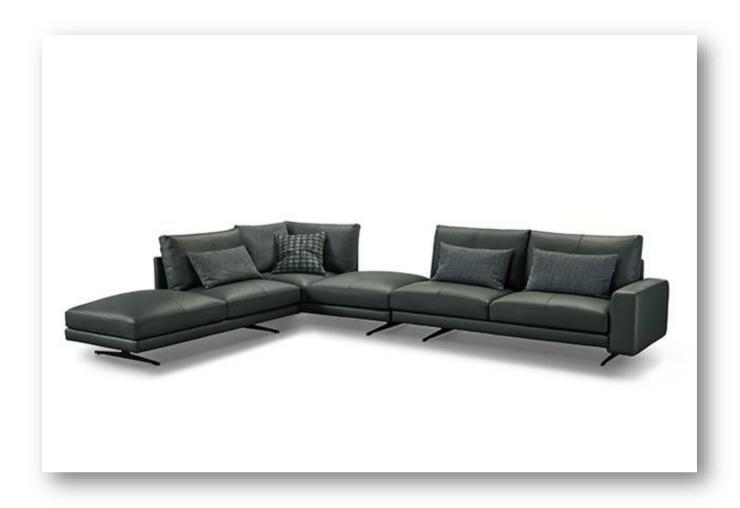

#### **DESCRIPTION:**

S2001 is a sectional sofa designed to fit different space size. For small sized space, a simple corner sofa works well. An additional 1 seater could be a perfect solution for big space.

Our designer adopted the design concept of Canton Tower and applied it to the back and armrest of the sofa. A slim middle part just like the waist of a fair lady.

It is an award winning design of Gotrend 2020 best sofa.

- Multi sections to meet the needs of different space size
- Award winning design of Gotrend 2020
- Feather down backrest cushion and pillows brings excellent comfort.
- Excellent seating comfort with multi layer high density foam.
- Easy to clean with high leg design
- unibody forming leg without any welding point