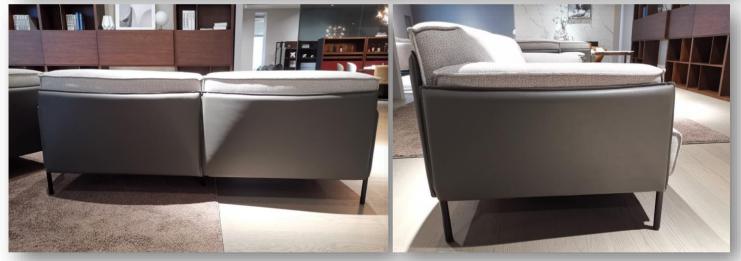

#### **DESCRIPTION:**

S2007 is a small sofa with an arrangement of 1+1+3. The streamlined frame in steel covered with leather makes it sleek and more space saving.

The gentle curves defines a relaxed and casual proposal. a structured yet soft perimeter welcomes ample cushions while standing on slender feet, restating once again the attention toward every small detail.

- Stain and waterproof fabric
- Marketable design