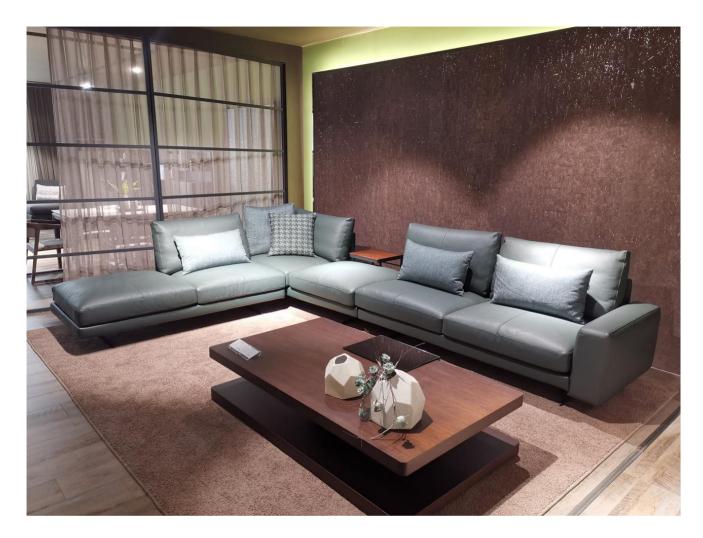

#### **DESCRIPTION:**

S2001 is a sectional sofa designed to fit different space size. For small sized space, a simple corner sofa works well. An additional 1 seater could be a perfect solution for big space.

Our designer adopted the design concept of Canton Tower and applied it to the back and armrest of the sofa. A slim middle part just like the waist of a fair lady.

It is an award winning design of Gotrend 2020 best sofa.

- Multi sections to meet the needs of different space size
- Award winning design of Gotrend 2020
- Feather down backrest cushion and pillows brings excellent comfort.
- Excellent seating comfort with multi layer high density foam.
- Easy to clean with high leg design
- unibody forming leg without any welding point