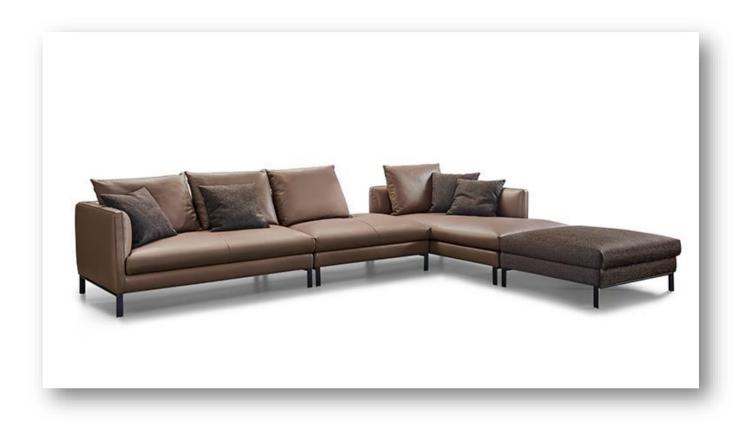

#### **DESCRIPTION:**

S2004 is a sleek sectional leather sofa design. Large seat cushions in a full piece of top grain leather gives it a feel of integrity.

The use of 4 small fabric cushions and ottoman wipes the dull coloring.

- The sleek leather and fabric combination design is highly marketable in the market.
- Multi density foam and feather filling lift up the seating comfort.
- 4 sections offers more arrangement possibilities.