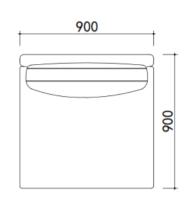

#### **DESCRIPTION:**

S2001 is a sectional sofa designed to fit different space size. For small sized space, a simple corner sofa works well. An additional 1 seater could be a perfect solution for big space.

| Configuration | Cushion QTY | Sofa Dimension(MM) |     |     | СВМ  |      | Loading QTY |    |
|---------------|-------------|--------------------|-----|-----|------|------|-------------|----|
| pcs           | L           | W                  | Н   | m³  | 20GP | 40GP | 40HQ        |    |
| 3Seater(1A)   | 4           | 2200               | 910 | 670 | 1.31 | 21   | 43          | 50 |
| Chaise        | 2           | 1660               | 930 | 670 | 0.98 | 28   | 57          | 68 |
| 1 Seater(2A)  | 1           | 1150               | 910 | 670 | 0.69 | 39   | 81          | 96 |