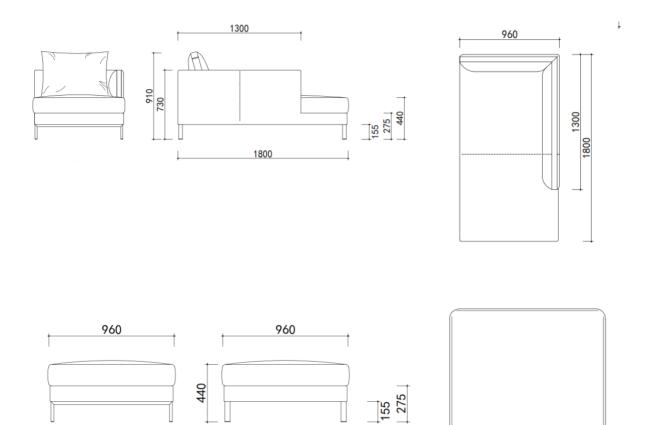

#### **DESCRIPTION:**

S2001 is a sectional sofa designed to fit different space size. For small sized space, a simple corner sofa works well. An additional 1 seater could be a perfect solution for big space.

Our designer adopted the design concept of Canton Tower and applied it to the back and armrest of the sofa. A slim middle part just like the waist of a fair lady.

It is an award winning design of Gotrend 2020 best sofa.

- Multi sections to meet the needs of different space size
- Award winning design of Gotrend 2020
- Feather down backrest cushion and pillows brings excellent comfort.
- Excellent seating comfort with multi layer high density foam.
- Easy to clean with high leg design
- unibody forming leg without any welding point

### TECHNICAL INFORMATION

| Parts                   | Material                        |
|-------------------------|---------------------------------|
| Structure               | Solid Wood and by-products      |
| Seat / Backrest cushion | Multi density polyurethane foam |
| Final cover             | Fabric                          |
| Feet                    | Painted steel                   |
| Cushions                | Fiber cotton and feather down   |
| Pillows                 | Fiber cotton and feather down   |

| Configuration | Cushion QTY | Sofa Dimension(MM) |     |     | СВМ  |      | Loading QTY |    |
|---------------|-------------|--------------------|-----|-----|------|------|-------------|----|
| pcs           | L           | W                  | Н   | m³  | 20GP | 40GP | 40HQ        |    |
| 3Seater(1A)   | 4           | 2200               | 910 | 670 | 1.31 | 21   | 43          | 50 |
| Chaise        | 2           | 1660               | 930 | 670 | 0.98 | 28   | 57          | 68 |
| 1 Seater(2A)  | 1           | 1150               | 910 | 670 | 0.69 | 39   | 81          | 96 |