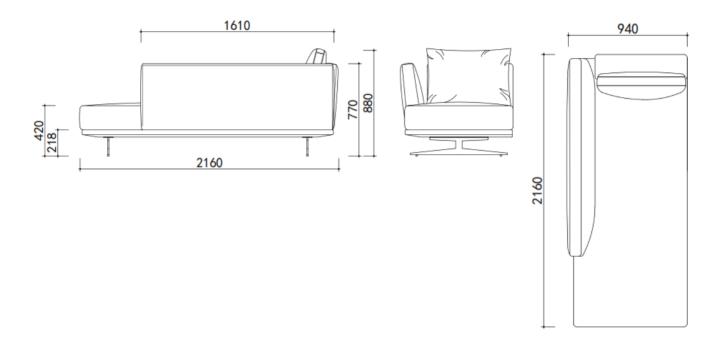

| Configuration     | Cushion QTY | Sofa Dimension(MM) |     |     | СВМ  |      | Loading QTY |     |
|-------------------|-------------|--------------------|-----|-----|------|------|-------------|-----|
| pcs               | L           | W                  | Н   | m³  | 20GP | 40GP | 40HQ        |     |
| 3Seater(1A)       | 4           | 2150               | 950 | 880 | 1.54 | 18   | 36          | 43  |
| Chaise            | 1           | 2160               | 940 | 880 | 0.64 | 42   | 88          | 103 |
| 1 Seater(Armless) | 3           | 890                | 950 | 880 | 1.54 | 18   | 36          | 43  |