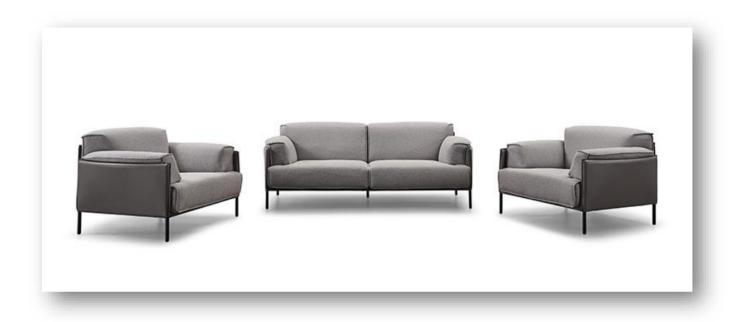

#### **DESCRIPTION:**

S2007 is a small sofa with an arrangement of 1+1+3. The streamlined frame in steel covered with leather makes it sleek and more space saving.

The gentle curves defines a relaxed and casual proposal. a structured yet soft perimeter welcomes ample cushions while standing on slender feet, restating once again the attention toward every small detail.

- Stain and waterproof fabric
- Marketable design