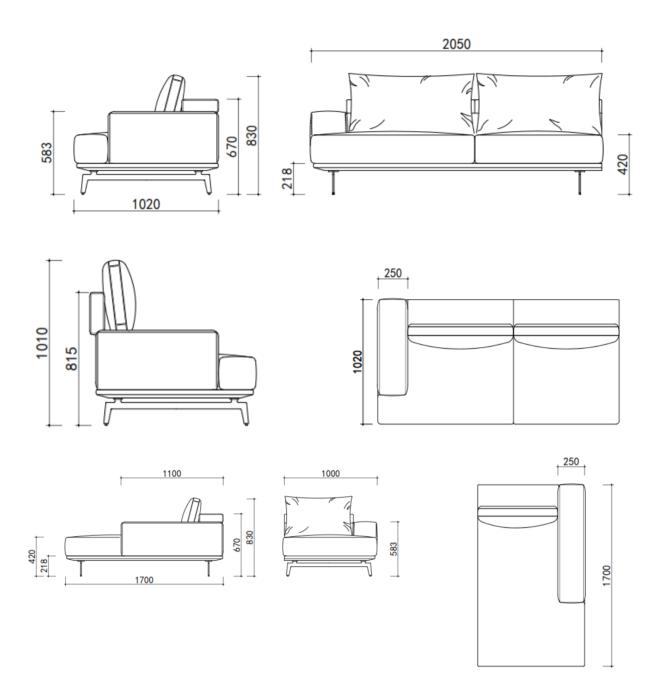

| Configuration | Cushion QTY | Sofa Dimension(MM) |     |     | СВМ  |      | Loading QTY |    |
|---------------|-------------|--------------------|-----|-----|------|------|-------------|----|
| pcs           | L           | W                  | Н   | m³  | 20GP | 40GP | 40HQ        |    |
| 3Seater(1A)   | 4           | 2200               | 910 | 670 | 1.31 | 21   | 43          | 50 |
| Chaise        | 2           | 1660               | 930 | 670 | 0.98 | 28   | 57          | 68 |
| 1 Seater(2A)  | 1           | 1150               | 910 | 670 | 0.69 | 39   | 81          | 96 |