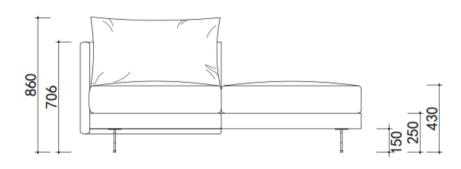

#### **DESCRIPTION:**

S2001 is a sectional sofa designed to fit different space size. For small sized space, a simple corner sofa works well. An additional 1 seater could be a perfect solution for big space.

- Multi sections to meet the needs of different space size
- Award winning design of Gotrend 2020
- Feather down backrest cushion and pillows brings excellent comfort.
- Excellent seating comfort with multi layer high density foam.
- Easy to clean with high leg design
- unibody forming leg without any welding point

| Configuration | Cushion QTY | Sofa Dimension(MM) |     |     | СВМ  |      | Loading QTY |    |
|---------------|-------------|--------------------|-----|-----|------|------|-------------|----|
| pcs           | L           | W                  | Н   | m³  | 20GP | 40GP | 40HQ        |    |
| 3Seater(1A)   | 4           | 2200               | 910 | 670 | 1.31 | 21   | 43          | 50 |
| Chaise        | 2           | 1660               | 930 | 670 | 0.98 | 28   | 57          | 68 |
| 1 Seater(2A)  | 1           | 1150               | 910 | 670 | 0.69 | 39   | 81          | 96 |