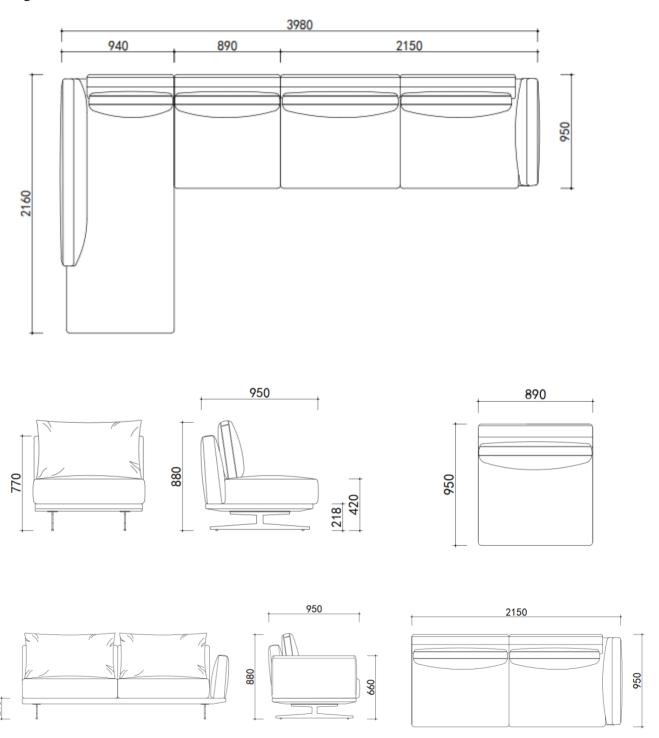

| Configuration     | Cushion QTY | Sofa Dimension(MM) |     |     | СВМ  |      | Loading QTY |     |
|-------------------|-------------|--------------------|-----|-----|------|------|-------------|-----|
| pcs               | L           | W                  | Н   | m³  | 20GP | 40GP | 40HQ        |     |
| 3Seater(1A)       | 4           | 2150               | 950 | 880 | 1.54 | 18   | 36          | 43  |
| Chaise            | 1           | 2160               | 940 | 880 | 0.64 | 42   | 88          | 103 |
| 1 Seater(Armless) | 3           | 890                | 950 | 880 | 1.54 | 18   | 36          | 43  |