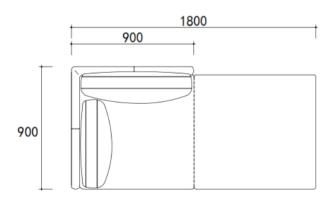

| Configuration | Cushion QTY | Sofa Dimension(MM) |     |     | СВМ  |      | Loading QTY |    |
|---------------|-------------|--------------------|-----|-----|------|------|-------------|----|
| pcs           | L           | W                  | Н   | m³  | 20GP | 40GP | 40HQ        |    |
| 3Seater(1A)   | 4           | 2200               | 910 | 670 | 1.31 | 21   | 43          | 50 |
| Chaise        | 2           | 1660               | 930 | 670 | 0.98 | 28   | 57          | 68 |
| 1 Seater(2A)  | 1           | 1150               | 910 | 670 | 0.69 | 39   | 81          | 96 |