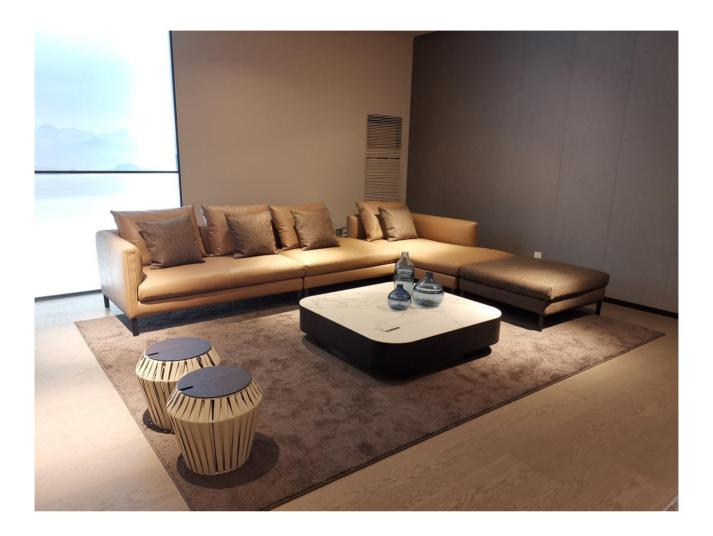

#### **DESCRIPTION:**

S2004 is a sleek sectional leather sofa design. Large seat cushions in a full piece of top grain leather gives it a feel of integrity.

The use of 4 small fabric cushions and ottoman wipes the dull coloring.

- The sleek leather and fabric combination design is highly marketable in the market.
- Multi density foam and feather filling lift up the seating comfort.
- 4 sections offers more arrangement possibilities.