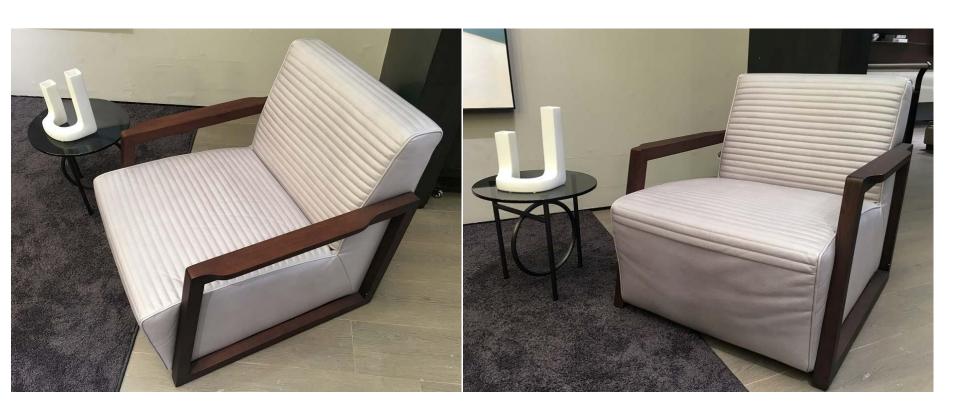

Leisure chair XY1816

Dining chair CY1808 61\*52\*85cm

Marble Center table CJ1824-S Size:120\*75\*25H cm

Round Marble coffee table YJ1823-0.6S Size:φ60\*36H cm