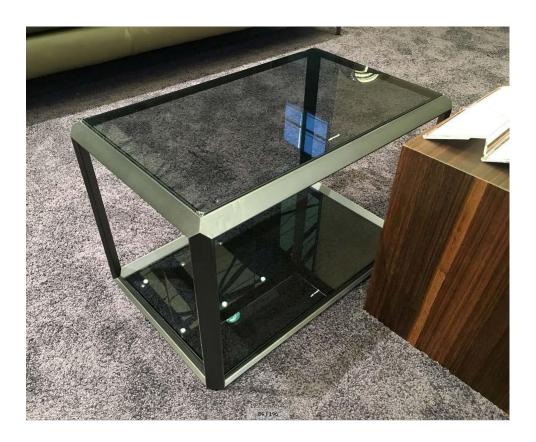

Sofa S1903 Full leather sofa 220\*98cm, Height 70cm

Sofa S1903 320\*168cm, Height 70cm Left facing or Right facing as per your interest.

Stainless steel
Grey color tempered glass
GFB120 - 120\*80\*37cm
GFB80 - 80\*80\*37cm