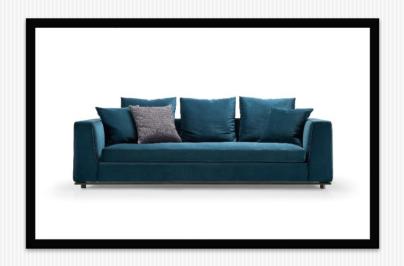

- ①Sofa S1605B
- ②Marble table CJ1824-S
- ③ Round marble table YJ1823-0.6S
- **4** Sofa S1902

Sofa S1902 1Seater(RAF)+1Seater(LAF) 226\*100\*62cm