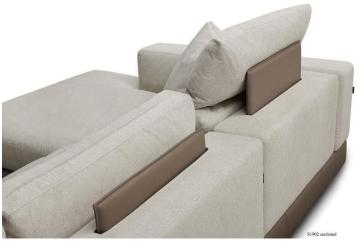

# Upgraded Suspension System

Instead of traditional webbing suspension system, BMS sofa uses strong carbon "S" spring and parallel mesh fabric which is more durable and spread the strength more evenly when seat on.