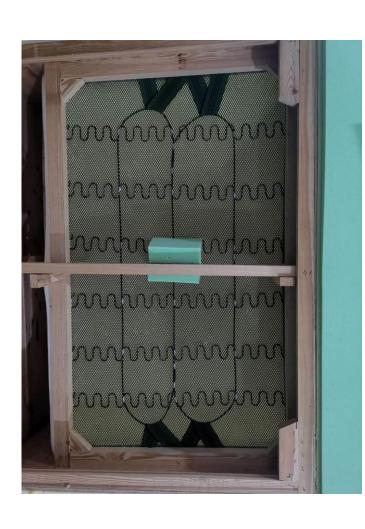

# Upgraded Suspension System

Instead of traditional webbing suspension system, BMS sofa uses strong carbon "S" spring and parallel mesh fabric which is more durable and spread the strength more evenly when seat on.