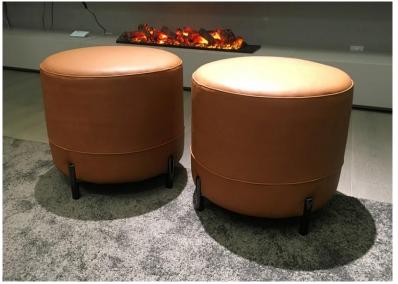

#### Sofa S1605B

Option A: 410\*190cm Option B: 320\*190cm

Left facing or Right facing as per your interest.

Sofa GB1908

3seater: 224\*97\*66cm

Full Italian leather and high-quality hardware accessory

Ottoman GFD-002 60\*45\*45cm