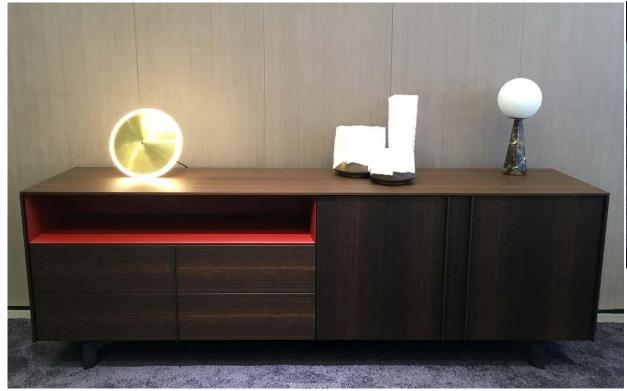

Stainless steel
Grey color tempered glass
GFB58 - 58\*36\*37cm

GFB36 - 36\*36\*59cm

Console GXG1901

Dimension: 150\*42\*85Hcm

Side cabinet GBG1902-2.2 Dimension: 222.2\*49.5\*75.9Hcm

Full leather Leisure chair GDY-02 Dimension: 65\*80\*90cm