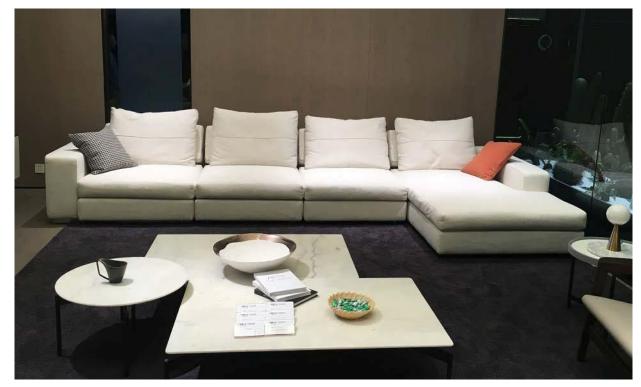

- ①Sofa S1605B
- ②Marble table CJ1824-S
- ③ Round marble table YJ1823-0.6S
- **4** Sofa S1902

Sofa S1902 1Seater(RAF)+1Seater(LAF) 226\*100\*62cm