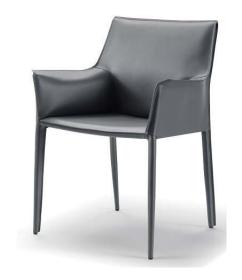

Leisure chair XY1816

Dining chair CY1808 61\*52\*85cm

Marble Center table CJ1824-S Size:120\*75\*25H cm

Round Marble coffee table YJ1823-0.6S Size:φ60\*36H cm