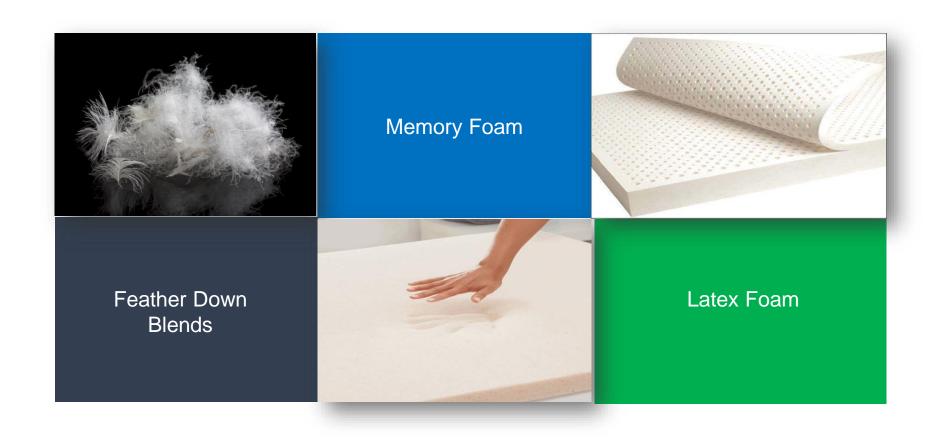

## **About BMS**



BMS Furniture is a premium China furniture manufacturer with a demonstrated history of more than 23 years, Its products covering contemporary fabric sofa, leather sofa, upholstered beds, wooden cabinets, tables and chairs. Its collections of timeless, updated classics and productions provide a unique point of view and an unmatched combination of inspired design and unparalleled quality. BMS incorporates the Total Lifestyle Concept with modern technology

into her creation of a wide range of premium furniture for wholesale, Retail and Contract sectors. With a factory size of 50000 M2, BMS is able to provide design, branding, OEM manufacturing capabilities, ,contract manufacturing to its world-wide customers.



#### **General Materials**



### **Additional Materials**



# Upgraded Suspension System



Instead of traditional webbing suspension system, BMS sofa uses strong carbon "S" spring and parallel mesh fabric which is more durable and spread the strength more evenly when seat on.

## Terms and Conditions

| Delivery Term  | FOB SHENZHEN                             |
|----------------|------------------------------------------|
| Payment Term   | TT                                       |
| Leadtime       | 30-45 Days                               |
| MOQ            | 1*40HQ Container, mixed items acceptable |
| OEM/ODM        | Acceptable                               |
| Price Validity | Till End of December                     |







- ①Sofa S1605B
- ②Marble table CJ1824-S
- ③ Round marble table YJ1823-0.6S
- **4** Sofa S1902







Sofa S1902 1