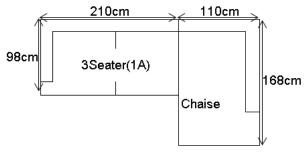

- ①Sofa S1605B
- ②Marble table CJ1824-S
- ③ Round marble table YJ1823-0.6S
- **4** Sofa S1902

Sofa S1902 1Seater(RAF)+1Seater(LAF) 226\*100\*62cm