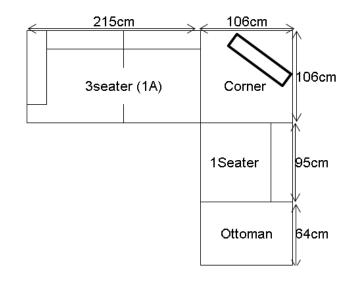

- ①Sofa S1605B
- ②Marble table CJ1824-S
- ③ Round marble table YJ1823-0.6S
- **4** Sofa S1902

Sofa S1902 1Seater(RAF)+1Seater(LAF) 226\*100\*62cm