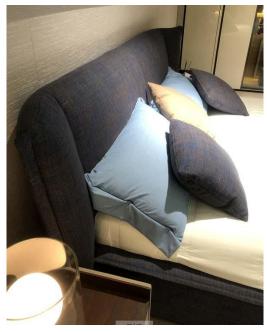

# BRIS寶瑪仕®

3)

- ①King size Bed T1901
- ②Bed night stand BB1812
- ③Leisure chair XY1705

Sofa S1905
321\*265cm, Height 83cm
Adjustable backrest to adjust the depth.
Left facing or Right facing as per your interest.