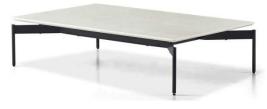

- ①Sofa S1605B
- ②Marble table CJ1824-S
- ③ Round marble table YJ1823-0.6S
- **4** Sofa S1902

Sofa S1902 1Seater(RAF)+1Seater(LAF) 226\*100\*62cm

Leisure chair XY1816

Dining chair CY1808 61\*52\*85cm

Marble Center table CJ1824-S Size:120\*75\*25H cm

Round Marble coffee table YJ1823-0.6S Size:φ60\*36H cm