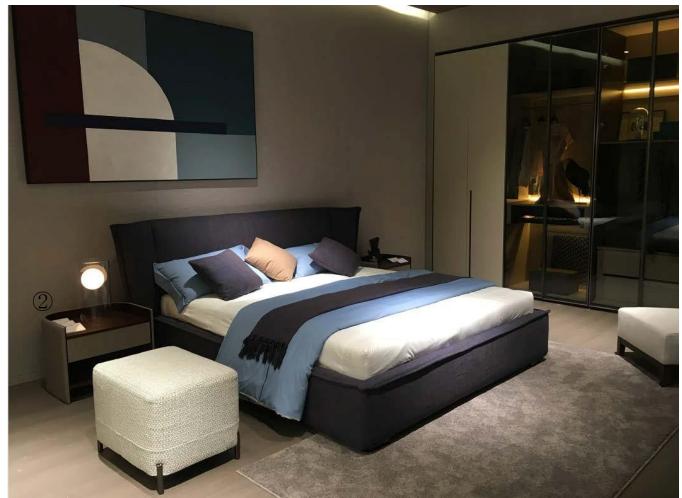

# BRIS寶瑪仕®

3)

- ①King size Bed T1901
- ②Bed night stand BB1812
- ③Leisure chair XY1705

Sofa S1905
321\*265cm, Height 83cm
Adjustable backrest to adjust the depth.
Left facing or Right facing as per your interest.