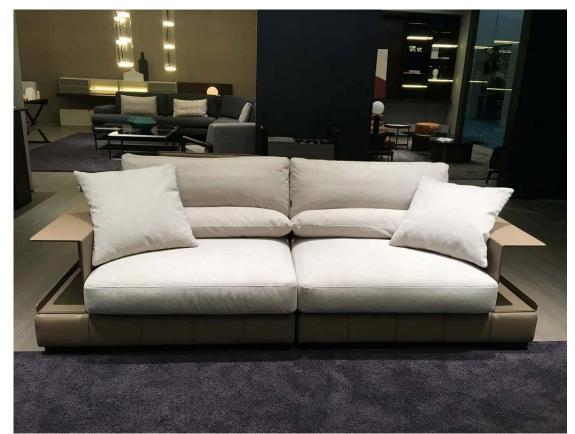

- ①Sofa S1605B
- ②Marble table CJ1824-S
- ③ Round marble table YJ1823-0.6S
- **4** Sofa S1902

Sofa S1902 1Seater(RAF)+1Seater(LAF) 226\*100\*62cm