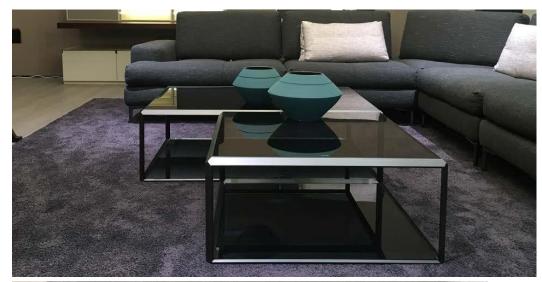

Sofa S1903 Full leather sofa 220\*98cm, Height 70cm

Sofa S1903 320\*168cm, Height 70cm Left facing or Right facing as per your interest.

Stainless steel
Grey color tempered glass
GFB120 - 120\*80\*37cm
GFB80 - 80\*80\*37cm