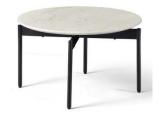

Leisure chair XY1816

Dining chair CY1808 61\*52\*85cm

Marble Center table CJ1824-S Size:120\*75\*25H cm

Round Marble coffee table YJ1823-0.6S Size:φ60\*36H cm