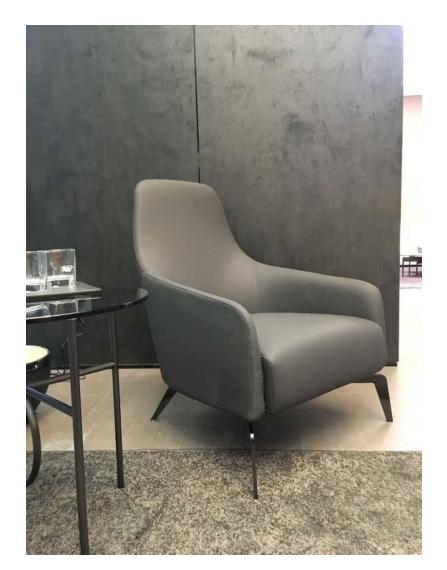

Stainless steel
Grey color tempered glass
GFB58 - 58\*36\*37cm

GFB36 - 36\*36\*59cm

Console GXG1901

Dimension: 150\*42\*85Hcm

Side cabinet GBG1902-2.2 Dimension: 222.2\*49.5\*75.9Hcm

Full leather Leisure chair GDY-02 Dimension: 65\*80\*90cm