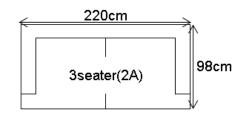

Sofa S1903 Full leather sofa 220\*98cm, Height 70cm

Sofa S1903 320\*168cm, Height 70cm Left facing or Right facing as per your interest.

Stainless steel
Grey color tempered glass
GFB120 - 120\*80\*37cm
GFB80 - 80\*80\*37cm