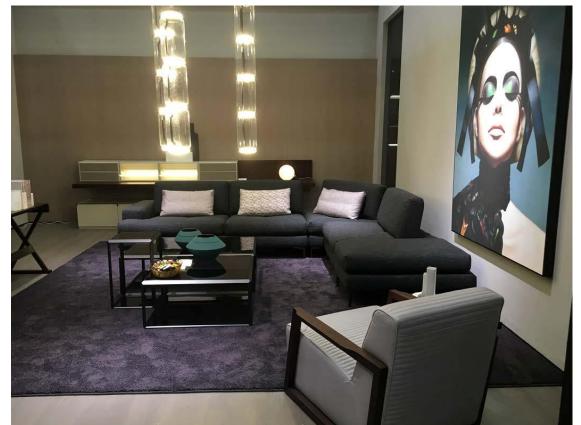

# BRIS寶瑪仕®

3)

- ①King size Bed T1901
- ②Bed night stand BB1812
- ③Leisure chair XY1705

Sofa S1905
321\*265cm, Height 83cm
Adjustable backrest to adjust the depth.
Left facing or Right facing as per your interest.