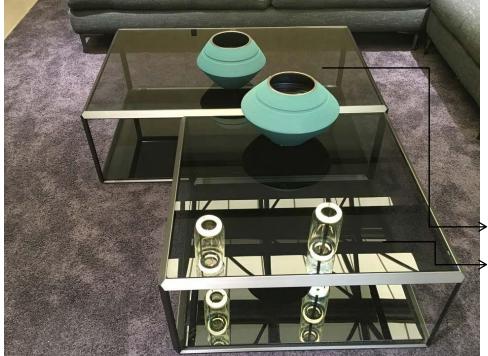

Sofa S1903 Full leather sofa 220\*98cm, Height 70cm

Sofa S1903 320\*168cm, Height 70cm Left facing or Right facing as per your interest.

Stainless steel
Grey color tempered glass
GFB120 - 120\*80\*37cm
GFB80 - 80\*80\*37cm