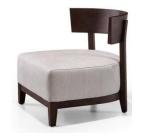

# BRIS寶瑪仕®

3)

- ①King size Bed T1901
- ②Bed night stand BB1812
- ③Leisure chair XY1705

Sofa S1905
321\*265cm, Height 83cm
Adjustable backrest to adjust the depth.
Left facing or Right facing as per your interest.

Leisure chair XY1816

Dining chair CY1808 61\*52\*85cm

Marble Center table CJ1824-S Size:120\*75\*25H cm

Round Marble coffee table YJ1823-0.6S Size:φ60\*36H cm