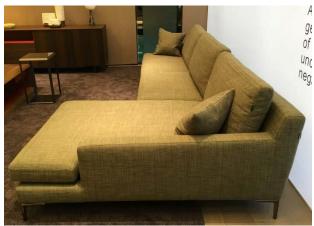

- ①Sofa S1605B
- ②Marble table CJ1824-S
- ③ Round marble table YJ1823-0.6S
- **4** Sofa S1902

Sofa S1902 1Seater(RAF)+1Seater(LAF) 226\*100\*62cm