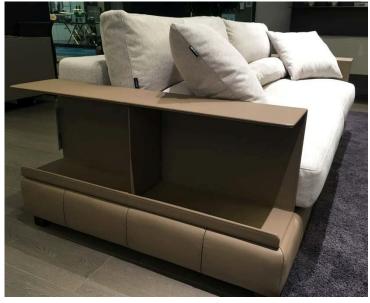

Stainless steel
Grey color tempered glass
GFB58 - 58\*36\*37cm

GFB36 - 36\*36\*59cm

Console GXG1901

Dimension: 150\*42\*85Hcm

Side cabinet GBG1902-2.2 Dimension: 222.2\*49.5\*75.9Hcm

Full leather Leisure chair GDY-02 Dimension: 65\*80\*90cm