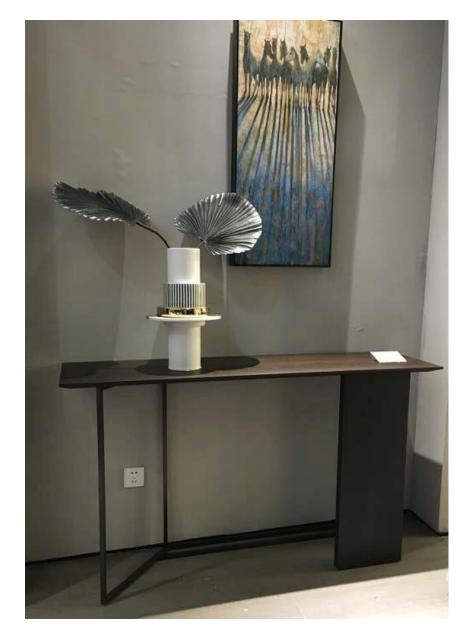

Stainless steel
Grey color tempered glass
GFB58 - 58\*36\*37cm

GFB36 - 36\*36\*59cm

Console GXG1901

Dimension: 150\*42\*85Hcm

Side cabinet GBG1902-2.2 Dimension: 222.2\*49.5\*75.9Hcm

Full leather Leisure chair GDY-02 Dimension: 65\*80\*90cm