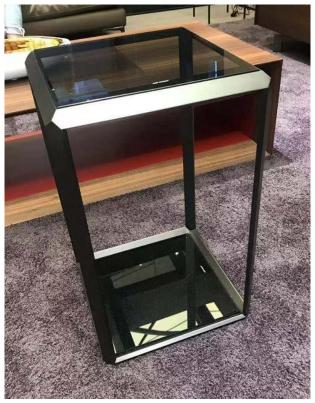

Sofa S1903 Full leather sofa 220\*98cm, Height 70cm

Sofa S1903 320\*168cm, Height 70cm Left facing or Right facing as per your interest.

Stainless steel
Grey color tempered glass
GFB120 - 120\*80\*37cm
GFB80 - 80\*80\*37cm

Stainless steel
Grey color tempered glass
GFB58 - 58\*36\*37cm

GFB36 - 36\*36\*59cm

Console GXG1901

Dimension: 150\*42\*85Hcm

Side cabinet GBG1902-2.2 Dimension: 222.2\*49.5\*75.9Hcm

Full leather Leisure chair GDY-02 Dimension: 65\*80\*90cm