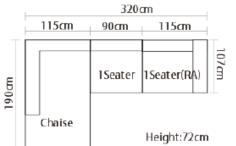

#### Sofa S1605B

Option A: 410\*190cm Option B: 320\*190cm

Left facing or Right facing as per your interest.

Sofa GB1908

3seater: 224\*97\*66cm

Full Italian leather and high-quality hardware accessory

Ottoman GFD-002 60\*45\*45cm