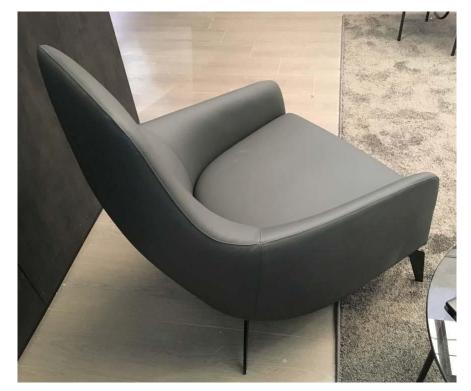

Stainless steel
Grey color tempered glass
GFB58 - 58\*36\*37cm

GFB36 - 36\*36\*59cm

Console GXG1901

Dimension: 150\*42\*85Hcm

Side cabinet GBG1902-2.2 Dimension: 222.2\*49.5\*75.9Hcm

Full leather Leisure chair GDY-02 Dimension: 65\*80\*90cm