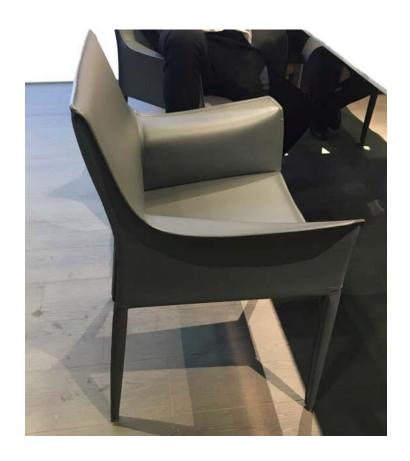

Leisure chair XY1816

Dining chair CY1808 61\*52\*85cm

Marble Center table CJ1824-S Size:120\*75\*25H cm

Round Marble coffee table YJ1823-0.6S Size:φ60\*36H cm