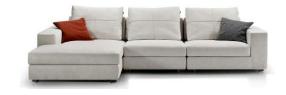

- ①Sofa S1605B
- ②Marble table CJ1824-S
- ③ Round marble table YJ1823-0.6S
- **4** Sofa S1902

Sofa S1902 1Seater(RAF)+1Seater(LAF) 226\*100\*62cm

#### Sofa S1605B

Option A: 410\*190cm Option B: 320\*190cm

Left facing or Right facing as per your interest.

Sofa GB1908

3seater: 224\*97\*66cm

Full Italian leather and high-quality hardware accessory

Ottoman GFD-002 60\*45\*45cm