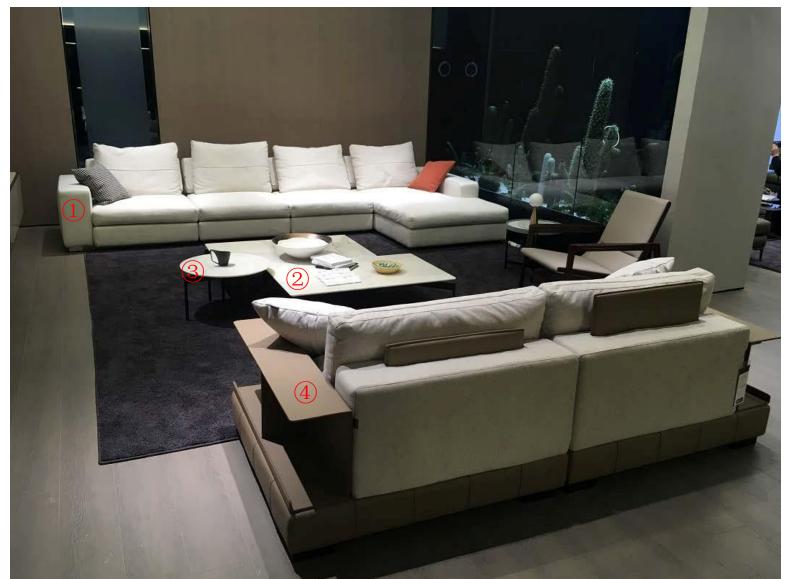

- ①Sofa S1605B
- ②Marble table CJ1824-S
- ③ Round marble table YJ1823-0.6S
- **4** Sofa S1902

Sofa S1902 1Seater(RAF)+1Seater(LAF) 226\*100\*62cm