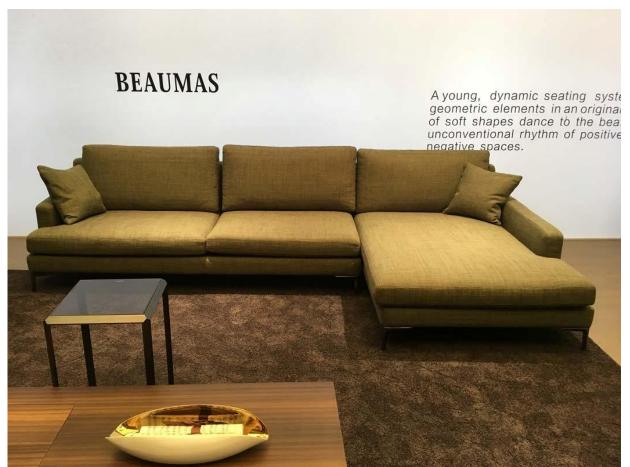

- ①Sofa S1605B
- ②Marble table CJ1824-S
- ③ Round marble table YJ1823-0.6S
- **4** Sofa S1902

Sofa S1902 1Seater(RAF)+1Seater(LAF) 226\*100\*62cm