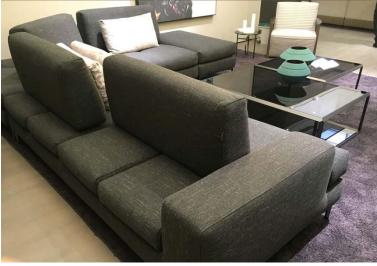

# BRIS寶瑪仕®

3)

- ①King size Bed T1901
- ②Bed night stand BB1812
- ③Leisure chair XY1705

Sofa S1905
321\*265cm, Height 83cm
Adjustable backrest to adjust the depth.
Left facing or Right facing as per your interest.