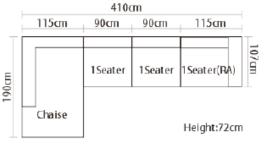

#### Sofa S1605B

Option A: 410\*190cm Option B: 320\*190cm

Left facing or Right facing as per your interest.

Sofa GB1908

3seater: 224\*97\*66cm

Full Italian leather and high-quality hardware accessory

Ottoman GFD-002 60\*45\*45cm