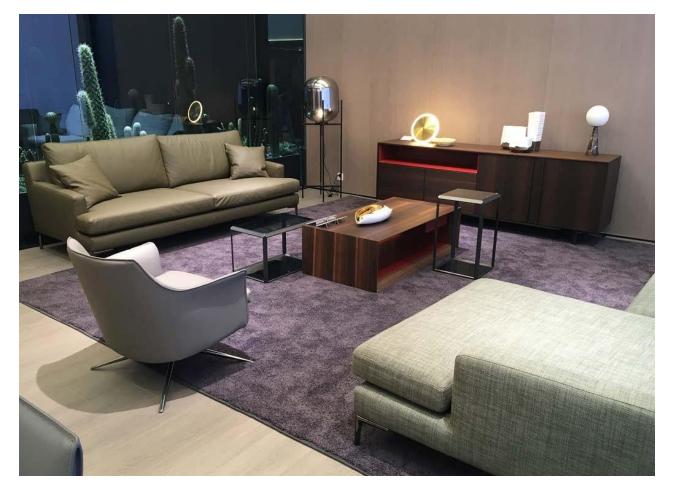

Sofa S1903 Full leather sofa 220\*98cm, Height 70cm

Sofa S1903 320\*168cm, Height 70cm Left facing or Right facing as per your interest.

Stainless steel
Grey color tempered glass
GFB120 - 120\*80\*37cm
GFB80 - 80\*80\*37cm