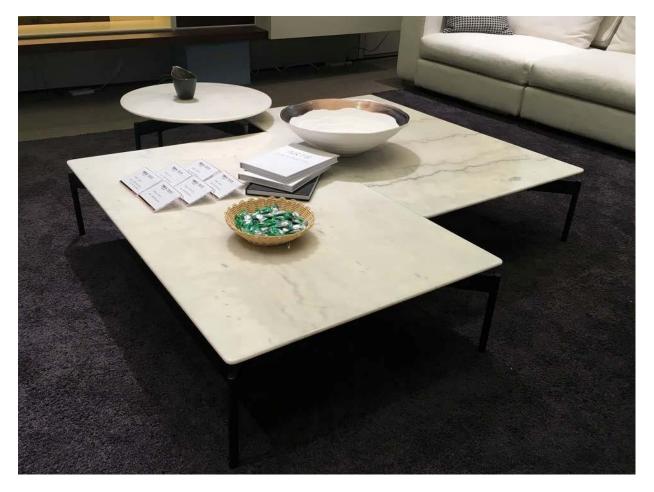

- ①Sofa S1605B
- ②Marble table CJ1824-S
- ③ Round marble table YJ1823-0.6S
- **4** Sofa S1902

Sofa S1902 1Seater(RAF)+1Seater(LAF) 226\*100\*62cm

Leisure chair XY1816

Dining chair CY1808 61\*52\*85cm

Marble Center table CJ1824-S Size:120\*75\*25H cm

Round Marble coffee table YJ1823-0.6S Size:φ60\*36H cm