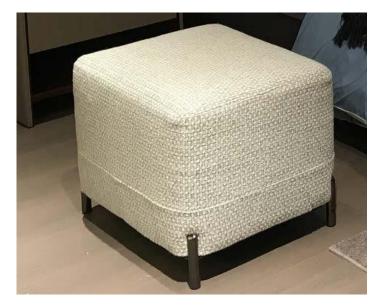

SHENZHEN                             |
|----------------|------------------------------------------|
| Payment Term   | TT                                       |
| Leadtime       | 30-45 Days                               |
| MOQ            | 1*40HQ Container, mixed items acceptable |
| OEM/ODM        | Acceptable                               |
| Price Validity | Till End of December                     |







- ①Sofa S1605B
- ②Marble table CJ1824-S
- ③ Round marble table YJ1823-0.6S
- **4** Sofa S1902







Sofa S1902 1Seater(RAF)+1Seater(LAF) 226\*100\*62cm















#### Sofa S1605B

Option A: 410\*190cm Option B: 320\*190cm

Left facing or Right facing as per your interest.





Sofa GB1908

3seater: 224\*97\*66cm

Full Italian leather and high-quality hardware accessory





Ottoman GFD-002 60\*45\*45cm





Ottoman GYD-001 Φ47\*45cm

# BRIS寶瑪仕®







3)

- ①King size Bed T1901
- ②Bed night stand BB1812
- ③Leisure chair XY1705







Sofa S1905
321\*265cm, Height 83cm
Adjustable backrest to adjust the depth.
Left facing or Right facing as per your interest.











Sofa S1903 Full leather sofa 220\*98cm, Height 70cm









Sofa S1903 320\*168cm, Height 70cm Left facing or Right facing as per your interest.









Stainless steel
Grey color tempered glass
GFB120 - 120\*80\*37cm
GFB80 - 80\*80\*37cm







Stainless steel
Grey color tempered glass
GFB58 - 58\*36\*37cm

GFB36 - 36\*36\*59cm





Console GXG1901

Dimension: 150\*42\*85Hcm









Side cabinet GBG1902-2.2 Dimension: 222.2\*49.5\*75.9Hcm







Full leather Leisure chair GDY-02 Dimension: