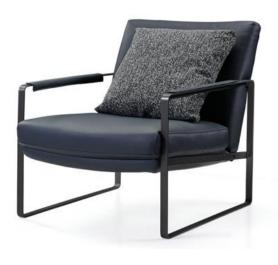

Please contact our sales representative for details!

Item No.:DY2003

Item No.:DY2005 Item No.:DY2002

Item No.: DY2001 Size:860\*910\*1050mm 550\*670\*380mm

**Accent Chair** 

Item No.: XY1902

Size:690W\*850D\*1090mm