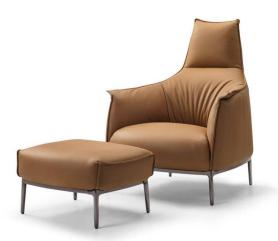

uality. BMS incorporates the Total Lifestyle Concept with modern technology

into her creation of a wide range of premium furniture for wholesale, Retail and Contract sectors. With a factory size of 50000 M2, BMS is able to provide design, branding, OEM manufacturing capabilities, ,contract manufacturing to its world-wide customers.



# **IMPORTANT NOTICE**

To Meet the latest trend of color on High end wooden furniture, we have changed veneer color of BMS Panel furniture from walnut(BW-17) to black oak(BW-20). All walnut part of furniture listed in this catalog will come in black oak finishing unless specially requested.

Please contact our sales representative for details!









Item No.:DY2003

Item No.:DY2005 Item No.:DY2002

Item No.: DY2001 Size:860\*910\*1050mm 550\*670\*380mm





**Accent Chair** 



Item No.: XY1902

Size:690W\*850D\*1090mm

Item No.: SX153 Size:900\*820\*670mm



**Accent Chair** 



Item No.: XY1901 Size:740\*670\*710mm

Item No.: SX155

Size:730\*800\*1050mm





Item No.: SX0216 Size:750\*750\*680mm

Item No.: MJ2651 Size:670\*840\*790mm



Item No.: SX152B Size:700\*850\*800mm













Item No.: SX0316 Size:800\*750\*710mm











Item No.:DY2006

Item No.:MJ2851 Size:840\*770\*940mm Item No.:XY2705 Size:690\*640\*660mm





**Accent Chair** 





Size:750\*750\*770mm

Item No.:BD2702-1.35 Size:1350\*500\*400mm



#### **Chairs & Ottoman**

## BMS





Item No.: CY2003 Item No.: CY2005

Item No.: CY2002 Item No.: CY2001





**Dining Chair** 





Item No.: CY2602 Size:490\*600\*725mm

Item No.:CY2707 Size:530\*580\*825mm Item No.: