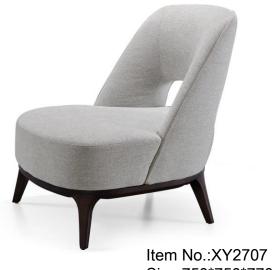

## BMS

Item No.: CY2003 Item No.: CY2005

Item No.: CY2002 Item No.: CY2001

**Dining Chair** 

Item No.: CY2602 Size:490\*600\*725mm

Item No.:CY2707 Size:530\*580\*825mm Item No.:CY2603 Size:495\*580\*860mm

Item No.:SY2702 Size:520\*560\*830mm