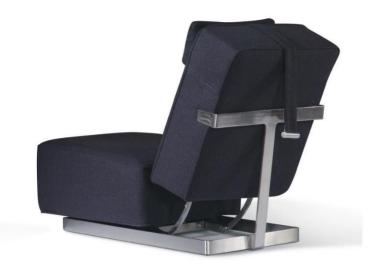

Item No.: SX152B Size:700\*850\*800mm

Item No.: SX0316 Size:800\*750\*710mm

Item No.:DY2006

Item No.:MJ2851 Size:840\*770\*940mm Item No.:XY2705 Size:690\*640\*660mm

**Accent Chair** 

Size:750\*750\*770mm

Item No.:BD2702-1.35 Size:1350\*500\*400mm