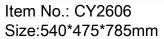

## BMS

Item No.: CY2003 Item No.: CY2005

Item No.: CY2002 Item No.: CY2001

**Dining Chair** 

Item No.: CY2602 Size:490\*600\*725mm

Item No.:CY2707 Size:530\*580\*825mm Item No.:CY2603 Size:495\*580\*860mm

Item No.:SY2702 Size:520\*560\*830mm