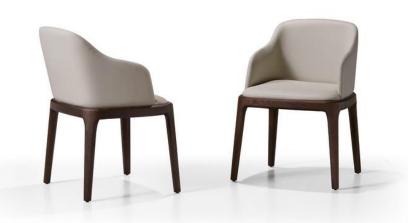

**Dining Chair** 

Item No.:CY2705-F-1 Size:470\*590\*705mm

Item No.:CY2705-1 Size:470\*590\*705mm

**Dining Chair** 