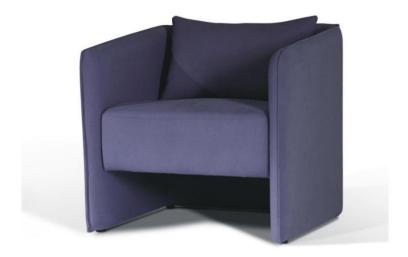

Please contact our sales representative for details!

Item No.:DY2003

Item No.:DY2005 Item No.:DY2002

Item No.: DY2001 Size:860\*910\*1050mm 550\*670\*380mm

**Accent Chair** 

Item No.: XY1902

Size:690W\*850D\*1090mm