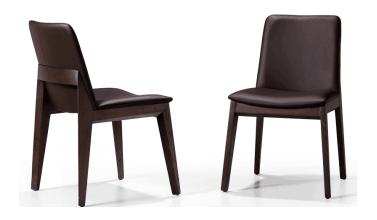

**Dining Chair** 

Item No.:CY2705-F-1 Size:470\*590\*705mm

Item No.:CY2705-1 Size:470\*590\*705mm

**Dining Chair** 