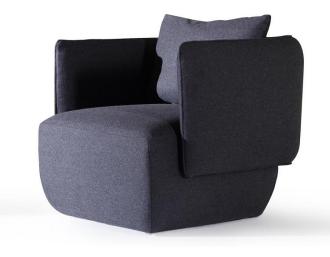

Item No.: SX153 Size:900\*820\*670mm

**Accent Chair** 

Item No.: XY1901 Size:740\*670\*710mm

Item No.: SX155

Size:730\*800\*1050mm

Item No.: SX0216 Size:750\*750\*680mm

Item No.: MJ2651 Size:670\*840\*790mm