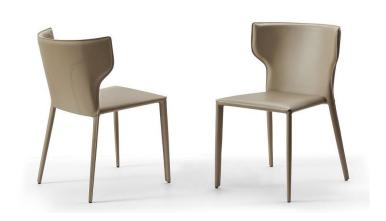

**Dining Chair** 

Item No.:CY2705-F-1 Size:470\*590\*705mm

Item No.:CY2705-1 Size:470\*590\*705mm

**Dining Chair** 