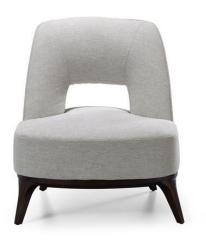

Item No.: SX153 Size:900\*820\*670mm

**Accent Chair** 

Item No.: XY1901 Size:740\*670\*710mm

Item No.: SX155

Size:730\*800\*1050mm

Item No.: SX0216 Size:750\*750\*680mm

Item No.: MJ2651 Size:670\*840\*790mm