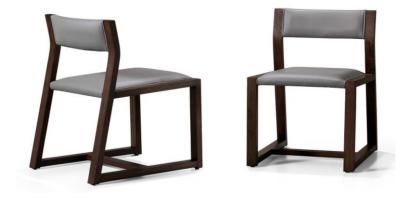

## BMS

Item No.: CY2003 Item No.: CY2005

Item No.: CY2002 Item No.: CY2001

**Dining Chair** 

Item No.: CY2602 Size:490\*600\*725mm

Item No.:CY2707 Size:530\*580\*825mm Item No.:CY2603 Size:495\*580\*860mm

Item No.:SY2702 Size:520\*560\*830mm