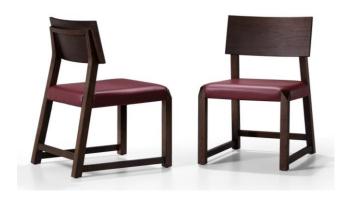

## BMS

Item No.: CY2003 Item No.: CY2005

Item No.: CY2002 Item No.: CY2001

**Dining Chair** 

Item No.: CY2602 Size:490\*600\*725mm

Item No.:CY2707 Size:530\*580\*825mm Item No.:CY2603 Size:495\*580\*860mm

Item No.:SY2702 Size:520\*560\*830mm