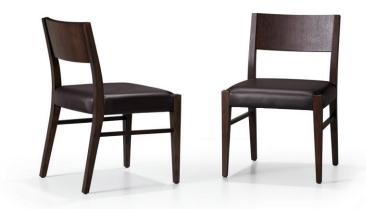

## BMS

Item No.: CY2003 Item No.: CY2005

Item No.: CY2002 Item No.: CY2001

**Dining Chair** 

Item No.: CY2602 Size:490\*600\*725mm

Item No.:CY2707 Size:530\*580\*825mm Item No.:CY2603 Size:495\*580\*860mm

Item No.:SY2702 Size:520\*560\*830mm