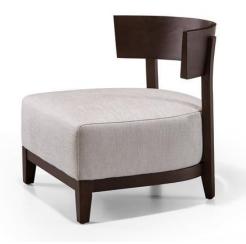

Item No.: SX152B Size:700\*850\*800mm

Item No.: SX0316 Size:800\*750\*710mm

Item No.:DY2006

Item No.:MJ2851 Size:840\*770\*940mm Item No.:XY2705 Size:690\*640\*660mm

**Accent Chair** 

Size:750\*750\*770mm

Item No.:BD2702-1.35 Size:1350\*500\*400mm