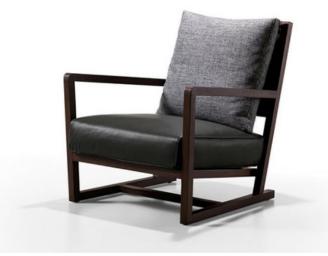

Please contact our sales representative for details!

Item No.:DY2003

Item No.:DY2005 Item No.:DY2002

Item No.: DY2001 Size:860\*910\*1050mm 550\*670\*380mm

**Accent Chair** 

Item No.: XY1902

Size:690W\*850D\*1090mm

Item No.: SX153 Size:900\*820\*670mm

**Accent Chair** 

Item No.: XY1901 Size:740\*670\*710mm

Item No.: SX155

Size:730\*800\*1050mm

Item No.: SX0216 Size:750\*750\*680mm

Item No.: MJ2651 Size:670\*840\*790mm

Item No.: SX152B Size:700\*850\*800mm

Item No.: SX0316 Size:800\*750\*710mm

Item No.:DY2006

Item No.:MJ2851 Size:840\*770\*940mm Item No.:XY2705 Size:690\*640\*660mm

**Accent Chair** 

Size:750\*750\*770mm

Item No.:BD2702-1.35 Size:1350\*500\*400mm