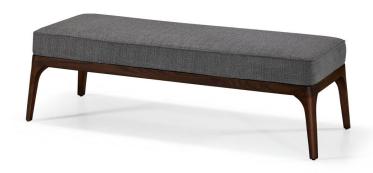

Item No.: SX152B Size:700\*850\*800mm

Item No.: SX0316 Size:800\*750\*710mm

Item No.:DY2006

Item No.:MJ2851 Size:840\*770\*940mm Item No.:XY2705 Size:690\*640\*660mm

**Accent Chair** 

Size:750\*750\*770mm

Item No.:BD2702-1.35 Size:1350\*500\*400mm