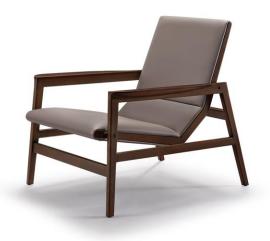

Item No.: SX153 Size:900\*820\*670mm

**Accent Chair** 

Item No.: XY1901 Size:740\*670\*710mm

Item No.: SX155

Size:730\*800\*1050mm

Item No.: SX0216 Size:750\*750\*680mm

Item No.: MJ2651 Size:670\*840\*790mm

Item No.: SX152B Size:700\*850\*800mm

Item No.: SX0316 Size:800\*750\*710mm

Item No.:DY2006

Item No.:MJ2851 Size:840\*770\*940mm Item No.:XY2705 Size:690\*640\*660mm

**Accent Chair** 

Size:750\*750\*770mm

Item No.:BD2702-1.35 Size:1350\*500\*400mm