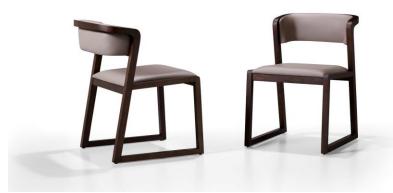

**Dining Chair** 

Item No.:CY2705-F-1 Size:470\*590\*705mm

Item No.:CY2705-1 Size:470\*590\*705mm

**Dining Chair** 