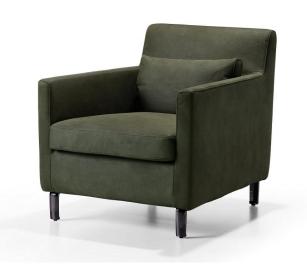

Please contact our sales representative for details!

Item No.:DY2003

Item No.:DY2005 Item No.:DY2002

Item No.: DY2001 Size:860\*910\*1050mm 550\*670\*380mm

**Accent Chair** 

Item No.: XY1902

Size:690W\*850D\*1090mm

Item No.: SX153 Size:900\*820\*670mm

**Accent Chair** 

Item No.: XY1901 Size:740\*670\*710mm

Item No.: SX155

Size:730\*800\*1050mm

Item No.: SX0216 Size:750\*750\*680mm

Item No.: MJ2651 Size:670\*840\*790mm

Item No.: SX152B Size:700\*850\*800mm

Item No.: SX0316 Size:800\*750\*710mm

Item No.:DY2006

Item No.:MJ2851 Size:840\*770\*940mm Item No.:XY2705 Size:690\*640\*660mm

**Accent Chair** 

Size:750\*750\*770mm

Item No.:BD2702-1.35 Size:1350\*500\*400mm