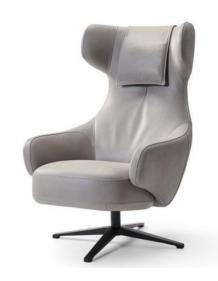

Item No.: SX153 Size:900\*820\*670mm

**Accent Chair** 

Item No.: XY1901 Size:740\*670\*710mm

Item No.: SX155

Size:730\*800\*1050mm

Item No.: SX0216 Size:750\*750\*680mm

Item No.: MJ2651 Size:670\*840\*790mm