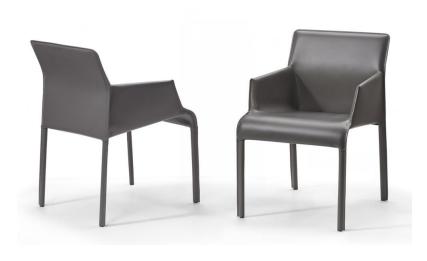

## BMS

Item No.: CY2003 Item No.: CY2005

Item No.: CY2002 Item No.: CY2001

**Dining Chair** 

Item No.: CY2602 Size:490\*600\*725mm

Item No.:CY2707 Size:530\*580\*825mm Item No.:CY2603 Size:495\*580\*860mm

Item No.:SY2702 Size:520\*560\*830mm