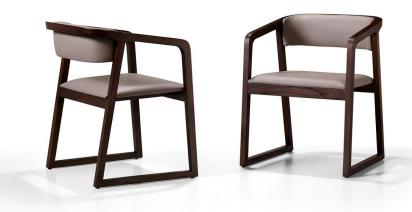

**Dining Chair** 

Item No.:CY2705-F-1 Size:470\*590\*705mm

Item No.:CY2705-1 Size:470\*590\*705mm

**Dining Chair** 