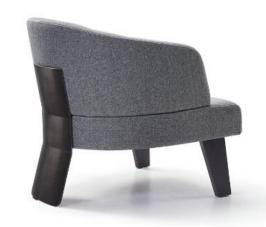

Item No.: SX153 Size:900\*820\*670mm

**Accent Chair** 

Item No.: XY1901 Size:740\*670\*710mm

Item No.: SX155

Size:730\*800\*1050mm

Item No.: SX0216 Size:750\*750\*680mm

Item No.: MJ2651 Size:670\*840\*790mm

Item No.: SX152B Size:700\*850\*800mm

Item No.: SX0316 Size:800\*750\*710mm

Item No.:DY2006

Item No.:MJ2851 Size:840\*770\*940mm Item No.:XY2705 Size:690\*640\*660mm

**Accent Chair** 

Size:750\*750\*770mm

Item No.:BD2702-1.35 Size:1350\*500\*400mm