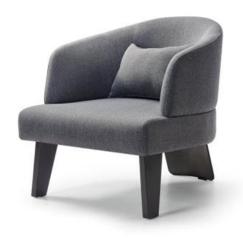

Item No.: SX153 Size:900\*820\*670mm

**Accent Chair** 

Item No.: XY1901 Size:740\*670\*710mm

Item No.: SX155

Size:730\*800\*1050mm

Item No.: SX0216 Size:750\*750\*680mm

Item No.: MJ2651 Size:670\*840\*790mm

Item No.: SX152B Size:700\*850\*800mm

Item No.: SX0316 Size:800\*750\*710mm

Item No.:DY2006

Item No.:MJ2851 Size:840\*770\*940mm Item No.:XY2705 Size:690\*640\*660mm

**Accent Chair** 

Size:750\*750\*770mm

Item No.:BD2702-1.35 Size:1350\*500\*400mm