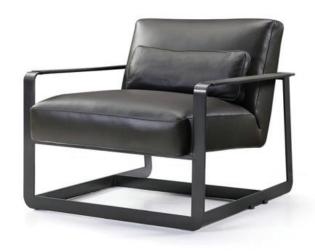

Please contact our sales representative for details!

Item No.:DY2003

Item No.:DY2005 Item No.:DY2002

Item No.: DY2001 Size:860\*910\*1050mm 550\*670\*380mm

**Accent Chair** 

Item No.: XY1902

Size:690W\*850D\*1090mm