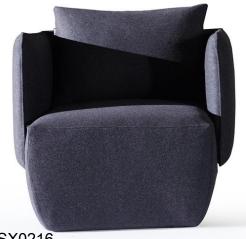

Item No.: SX153 Size:900\*820\*670mm

**Accent Chair** 

Item No.: XY1901 Size:740\*670\*710mm

Item No.: SX155

Size:730\*800\*1050mm

Item No.: SX0216 Size:750\*750\*680mm

Item No.: MJ2651 Size:670\*840\*790mm