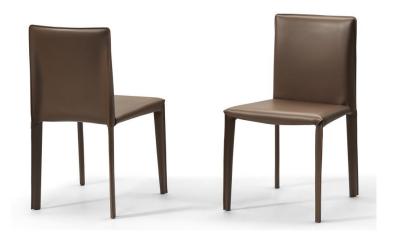

**Dining Chair** 

Item No.:CY2705-F-1 Size:470\*590\*705mm

Item No.:CY2705-1 Size:470\*590\*705mm

**Dining Chair** 