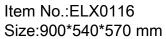

Item No.: SX153 Size:900\*820\*670mm

**Accent Chair** 

Item No.: XY1901 Size:740\*670\*710mm

Item No.: SX155

Size:730\*800\*1050mm

Item No.: SX0216 Size:750\*750\*680mm

Item No.: MJ2651 Size:670\*840\*790mm