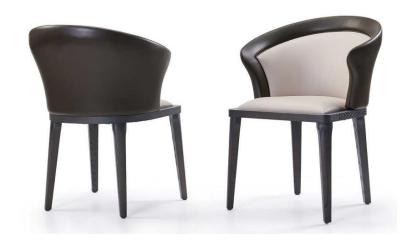

## BMS

Item No.: CY2003 Item No.: CY2005

Item No.: CY2002 Item No.: CY2001

**Dining Chair** 

Item No.: CY2602 Size:490\*600\*725mm

Item No.:CY2707 Size:530\*580\*825mm Item No.:CY2603 Size:495\*580\*860mm

Item No.:SY2702 Size:520\*560\*830mm