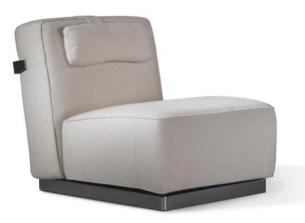

Please contact our sales representative for details!

Item No.:DY2003

Item No.:DY2005 Item No.:DY2002

Item No.: DY2001 Size:860\*910\*1050mm 550\*670\*380mm

**Accent Chair** 

Item No.: XY1902

Size:690W\*850D\*1090mm