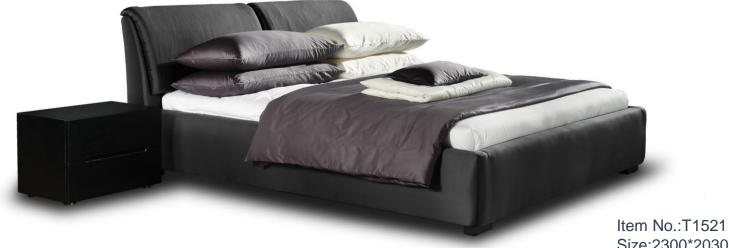

Item No.:T1809 Size:2310\*2090\*1080mm

Item No.:T1810 Size:2260\*2130\*1030mm

Item No.:T1811 Size:2395\*1970\*950mm

Item No.:T1503 Size:2500\*2020\*860mm

Item No.:T1507 Size:2200\*2180\*1070mm

Item No.:T1515 Size:2410\*2200\*1050mm

Size:2300\*2030\*950mm