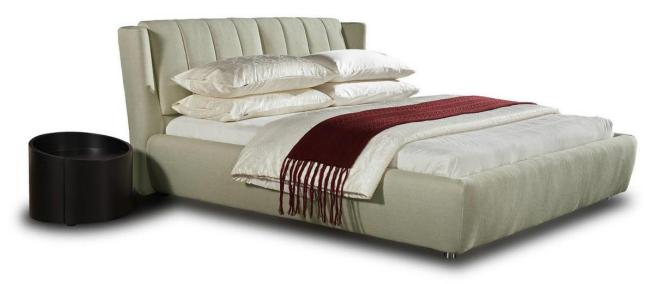

# BMS BEDROOM COLLECTIONS

Item No.:T1901 Size: 2400\*2480\*1030mm

BMS

BNS Item No.:T2001 Size: 2280\*2170\*960mm

Item No.:T1811-1 Size: 2395\*1970\*950mm

0

BMS

Item No.:T1701 Size: 2360\*2080\*930mm