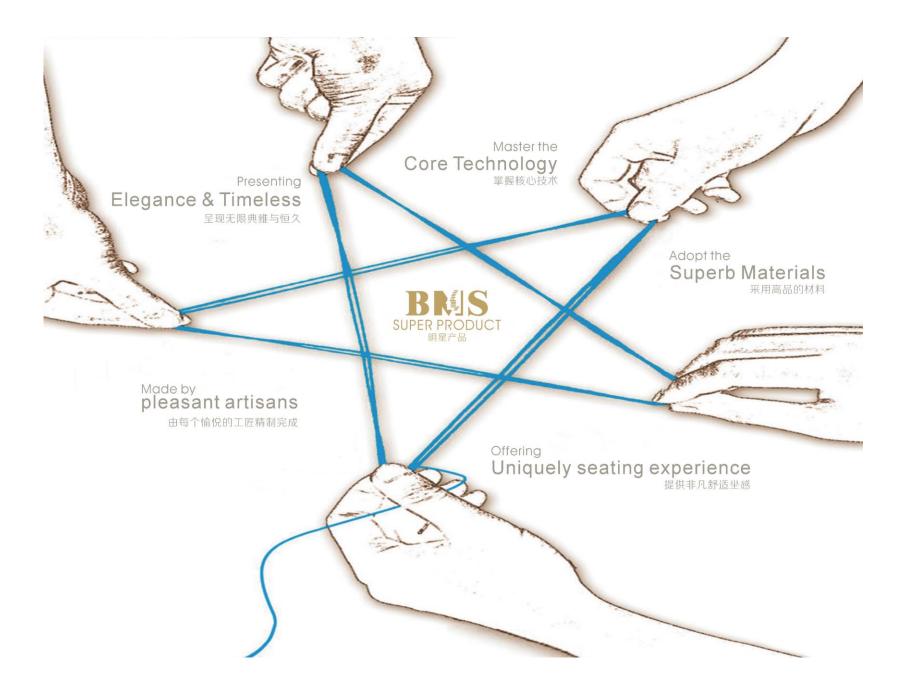

# About BMS

BMS Furniture is a premium China furniture manufacturer with a demonstrated history of more than 23 years, Its products covering contemporary fabric sofa, leather sofa, upholstered beds, wooden cabinets, tables and chairs. Its collections of timeless, updated classics and productions provide a unique point of view and an unmatched combination of inspired design and unparalleled quality. BMS incorporates the Total Lifestyle Concept with modern technology

BNS寶瑪仕

into her creation of a wide range of premium furniture for wholesale, Retail and Contract sectors. With a factory size of 50000 M2, BMS is able to provide design, branding, OEM manufacturing capabilities, ,contract manufacturing to its world-wide customers.