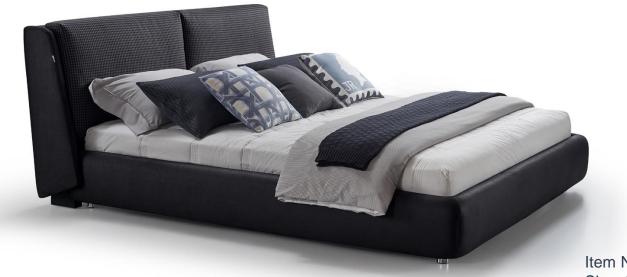

# BMS BEDROOM COLLECTIONS

Item No.:T1901 Size: 2400\*2480\*1030mm

BMS

BNS Item No.:T2001 Size: 2280\*2170\*960mm

Item No.:T1811-1 Size: 2395\*1970\*950mm

0

BMS

Item No.:T1701 Size: 2360\*2080\*930mm