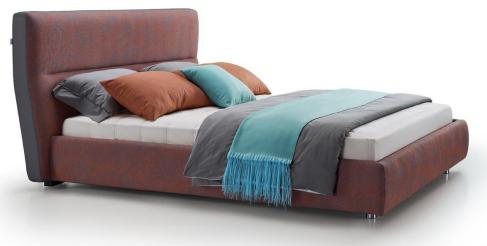

of a wide range of premium furniture for wholesale, Retail and Contract sectors. With a factory size of 50000 M2, BMS is able to provide design, branding, OEM manufacturing capabilities, ,contract manufacturing to its world-wide customers.

# BMS BEDROOM COLLECTIONS



Item No.:T1901 Size: 2400\*2480\*1030mm

BMS

BNS Item No.:T2001 Size: 2280\*2170\*960mm

Item No.:T1811-1 Size: 2395\*1970\*950mm

0

BMS



Item No.:T1701 Size: 2360\*2080\*930mm

Item No.:T1702 Size:2330\*1990\*990mm





#### Item No.:T1801 Size:2200\*1900\*1070mm



## BMS



Item No.:T1802 Size:2330\*1960\*1050mm

Item No.:T1803 Size:2200\*1910\*1000mm





Item No.:T1805 Size:2360\*2700\*1130mm

Item No.:T1806 Size:2220\*1840\*930mm





Item No.:T1807 Size:2200\*1860\*980mm

Item No.:T1808 Size:2180\*1810\*960mm





Item No.:T1809 Size:2310\*2090\*1080mm

Item No.:T1810 Size:2260\*2130\*1030mm





Item No.:T1811 Size:2395\*1970\*950mm

Item No.:T1503 Size:2500\*2020\*860mm





Item No.:T1507 Size:2200\*2180\*1070mm





Item No.:T1515 Size:2410\*2200\*1050mm





Size:2300\*2030\*950mm

# CONTACT US



Foshan BMS Furniture Co.,Ltd ADD : No.9 Gegao Road, Gegao Industrial Park,Longjiang town, Shunde, Foshan, China. Tel : 0086 757 2926 6998 Mobile : 0086 136 3017 0664(work) Email : <u>director@bms-f.com</u>



# **Thank You**