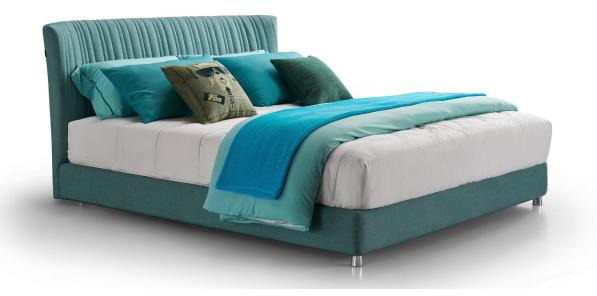

# BMS BEDROOM COLLECTIONS

Item No.:T1901 Size: 2400\*2480\*1030mm

BMS

BNS Item No.:T2001 Size: 2280\*2170\*960mm

Item No.:T1811-1 Size: 2395\*1970\*950mm

0

BMS

Item No.:T1701 Size: 2360\*2080\*930mm