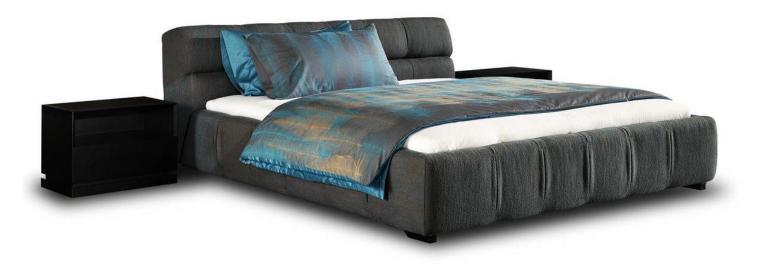

# BMS BEDROOM COLLECTIONS

Item No.:T1901 Size: 2400\*2480\*1030mm

BMS

BNS Item No.:T2001 Size: 2280\*2170\*960mm

Item No.:T1811-1 Size: 2395\*1970\*950mm

0

BMS

Item No.:T1701 Size: 2360\*2080\*930mm