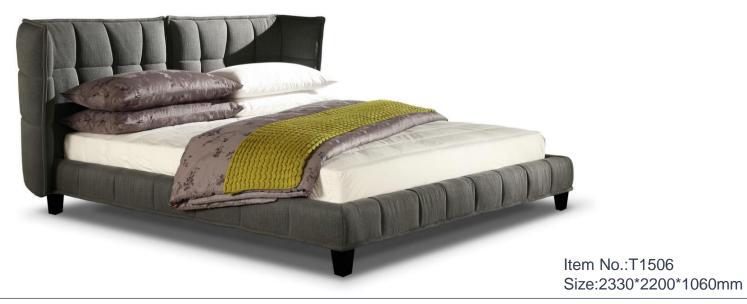

## BMS

Item No.:T1802 Size:2330\*1960\*1050mm

Item No.:T1803 Size:2200\*1910\*1000mm

Item No.:T1805 Size:2360\*2700\*1130mm

Item No.:T1806 Size:2220\*1840\*930mm

Item No.:T1807 Size:2200\*1860\*980mm

Item No.:T1808 Size:2180\*1810\*960mm