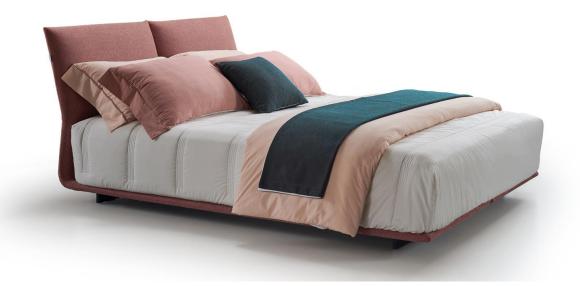

# BMS BEDROOM COLLECTIONS

Item No.:T1901 Size: 2400\*2480\*1030mm

BMS

BNS Item No.:T2001 Size: 2280\*2170\*960mm

Item No.:T1811-1 Size: 2395\*1970\*950mm

0

BMS

Item No.:T1701 Size: 2360\*2080\*930mm