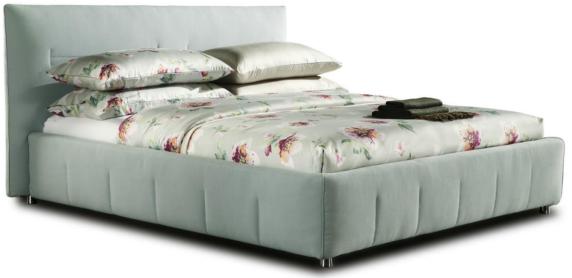

Item No.:T1809 Size:2310\*2090\*1080mm

Item No.:T1810 Size:2260\*2130\*1030mm

Item No.:T1811 Size:2395\*1970\*950mm

Item No.:T1503 Size:2500\*2020\*860mm

Item No.:T1507 Size:2200\*2180\*1070mm

Item No.:T1515 Size:2410\*2200\*1050mm