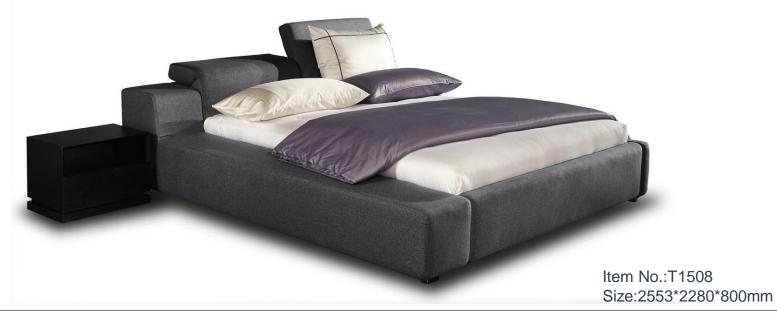

Item No.:T1809 Size:2310\*2090\*1080mm

Item No.:T1810 Size:2260\*2130\*1030mm

Item No.:T1811 Size:2395\*1970\*950mm

Item No.:T1503 Size:2500\*2020\*860mm

Item No.:T1507 Size:2200\*2180\*1070mm

Item No.:T1515 Size:2410\*2200\*1050mm