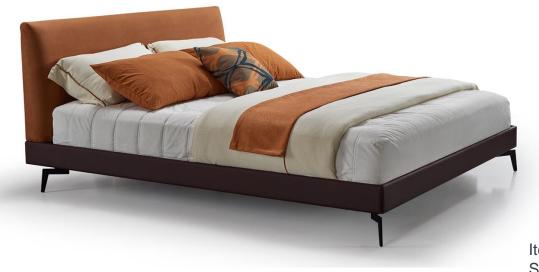

## BMS

Item No.:T1802 Size:2330\*1960\*1050mm

Item No.:T1803 Size:2200\*1910\*1000mm

Item No.:T1805 Size:2360\*2700\*1130mm

Item No.:T1806 Size:2220\*1840\*930mm

Item No.:T1807 Size:2200\*1860\*980mm

Item No.:T1808 Size:2180\*1810\*960mm