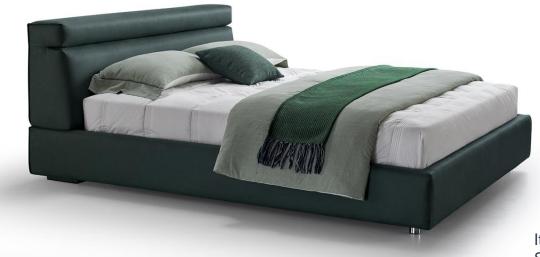

## BMS

Item No.:T1802 Size:2330\*1960\*1050mm

Item No.:T1803 Size:2200\*1910\*1000mm

Item No.:T1805 Size:2360\*2700\*1130mm

Item No.:T1806 Size:2220\*1840\*930mm

Item No.:T1807 Size:2200\*1860\*980mm

Item No.:T1808 Size:2180\*1810\*960mm